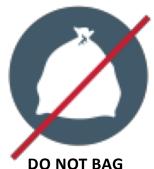

## **RECYCLING NO-NOs**

DO NOT BAG
RECYCLABLES

NO TANGLERS

No cords, hoses, wires, or chains

**NO BAGS** 

No plastic bags

No food, liquid, or diapers

For more info. on how to *recycle smart*, go to **southshorerecycling.org**, and click on Town Programs.