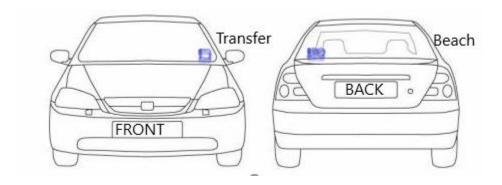

## STICKER PLACEMENT AND INFO

TRANSFER STICKER: Front windshield lower left BEACH STICKER: Rear window

## STICKERS MUST BE AFFIXED TO THE VEHICLE.

- Replacement Transfer Station stickers are \$25, replacement Beach stickers are \$10. The original sticker must be returned (even if it's in pieces) to receive a replacement due to the sale of vehicle, windshield replacement, etc. Full price will be charged for replacement Beach stickers if you do not have the original sticker.
- Valid stickers must be displayed, and <u>affixed</u> to the vehicle. (Beach=rear window Transfer=front lower left).
- > Incorrect sticker placement may result in Parking Violation tickets. Old stickers must be removed.
- Non-Resident All-Access Beach stickers are valid Monday through Friday only; no holidays or weekends.