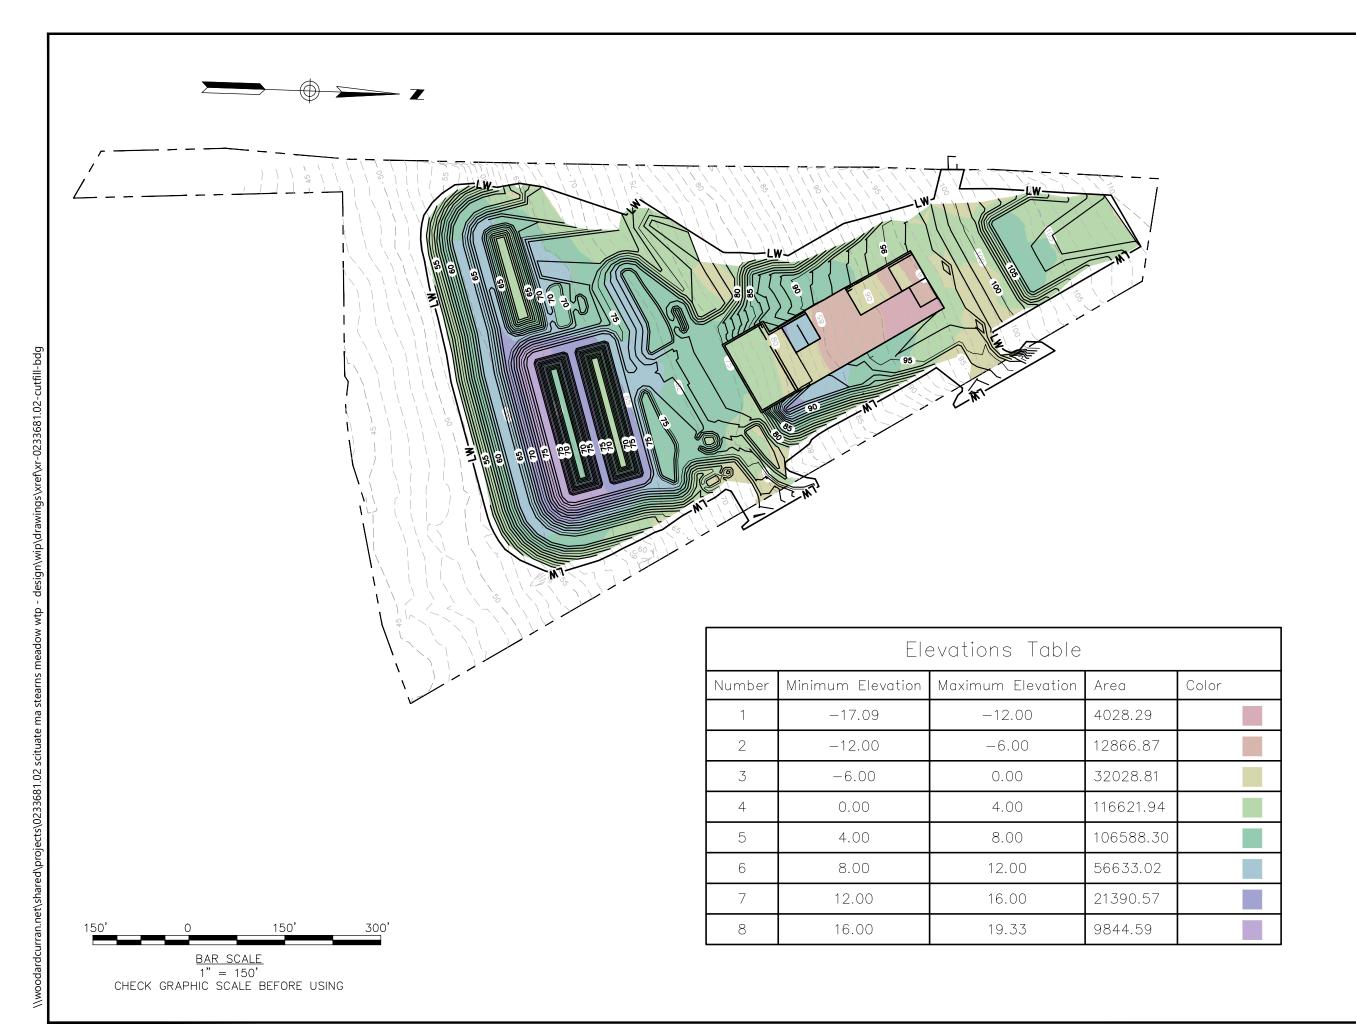

250 Royall Street Suite 200E Canton, Massachusetts 02021 800.446.5518 | www.woodardcurran.com

THIS DOCUMENT IS THE PROPERTY OF WOODARD & CURRAN AND ITS CLIENT. REPRODUCTION OR MODIFICATION WITHOUT WRITTEN PERMISSION IS PROHIBITED.

PE SEAL:

## **ISSUE FOR PERMIT**

CLIENT INFO: TOWN OF SCITUATE, MASSACHUSETTS 453 CHIEF JUSTICE **CUSHING HIGHWAY** 

> STEARNS MEADOW DRINKING WATER TREATMENT PLANT

|  | JOB NO:                                | 0233681.02 |
|--|----------------------------------------|------------|
|  | DATE:                                  | 08/23/23   |
|  | SCALE:                                 | AS NOTED   |
|  | DESIGNED BY:                           | JCC        |
|  | DRAWN BY:                              | BDG        |
|  | CHECKED BY: