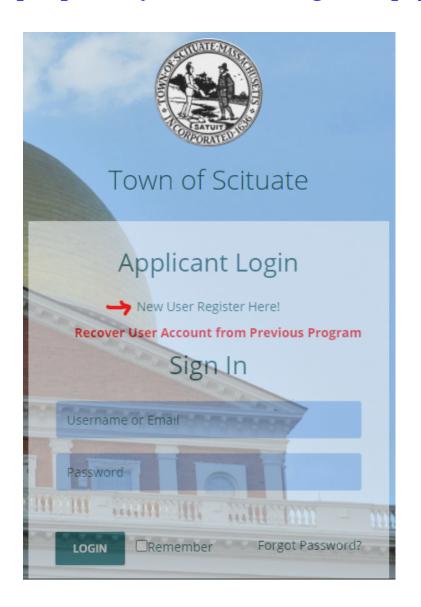

### **IMPORTANT!!** Check your Online Permitting Home Page often for status updates, fees and chats

Open a web browser to connect to the <u>Applicant Login Sign In</u> website, as shown below. (Google Chrome and Mozilla Firefox are the recommended browsers for accessing PermitEyes) DO NOT USE INTERNET EXPLORER.

### https://permiteyes.us/scituate/loginuser.php

Create a new user account by clicking on the link <u>New User Register Here!</u>

Follow the steps by providing your relevant profile information on the Applicant Registration Form. In your user profile, you can save your applicant and establishment information. This will allow the