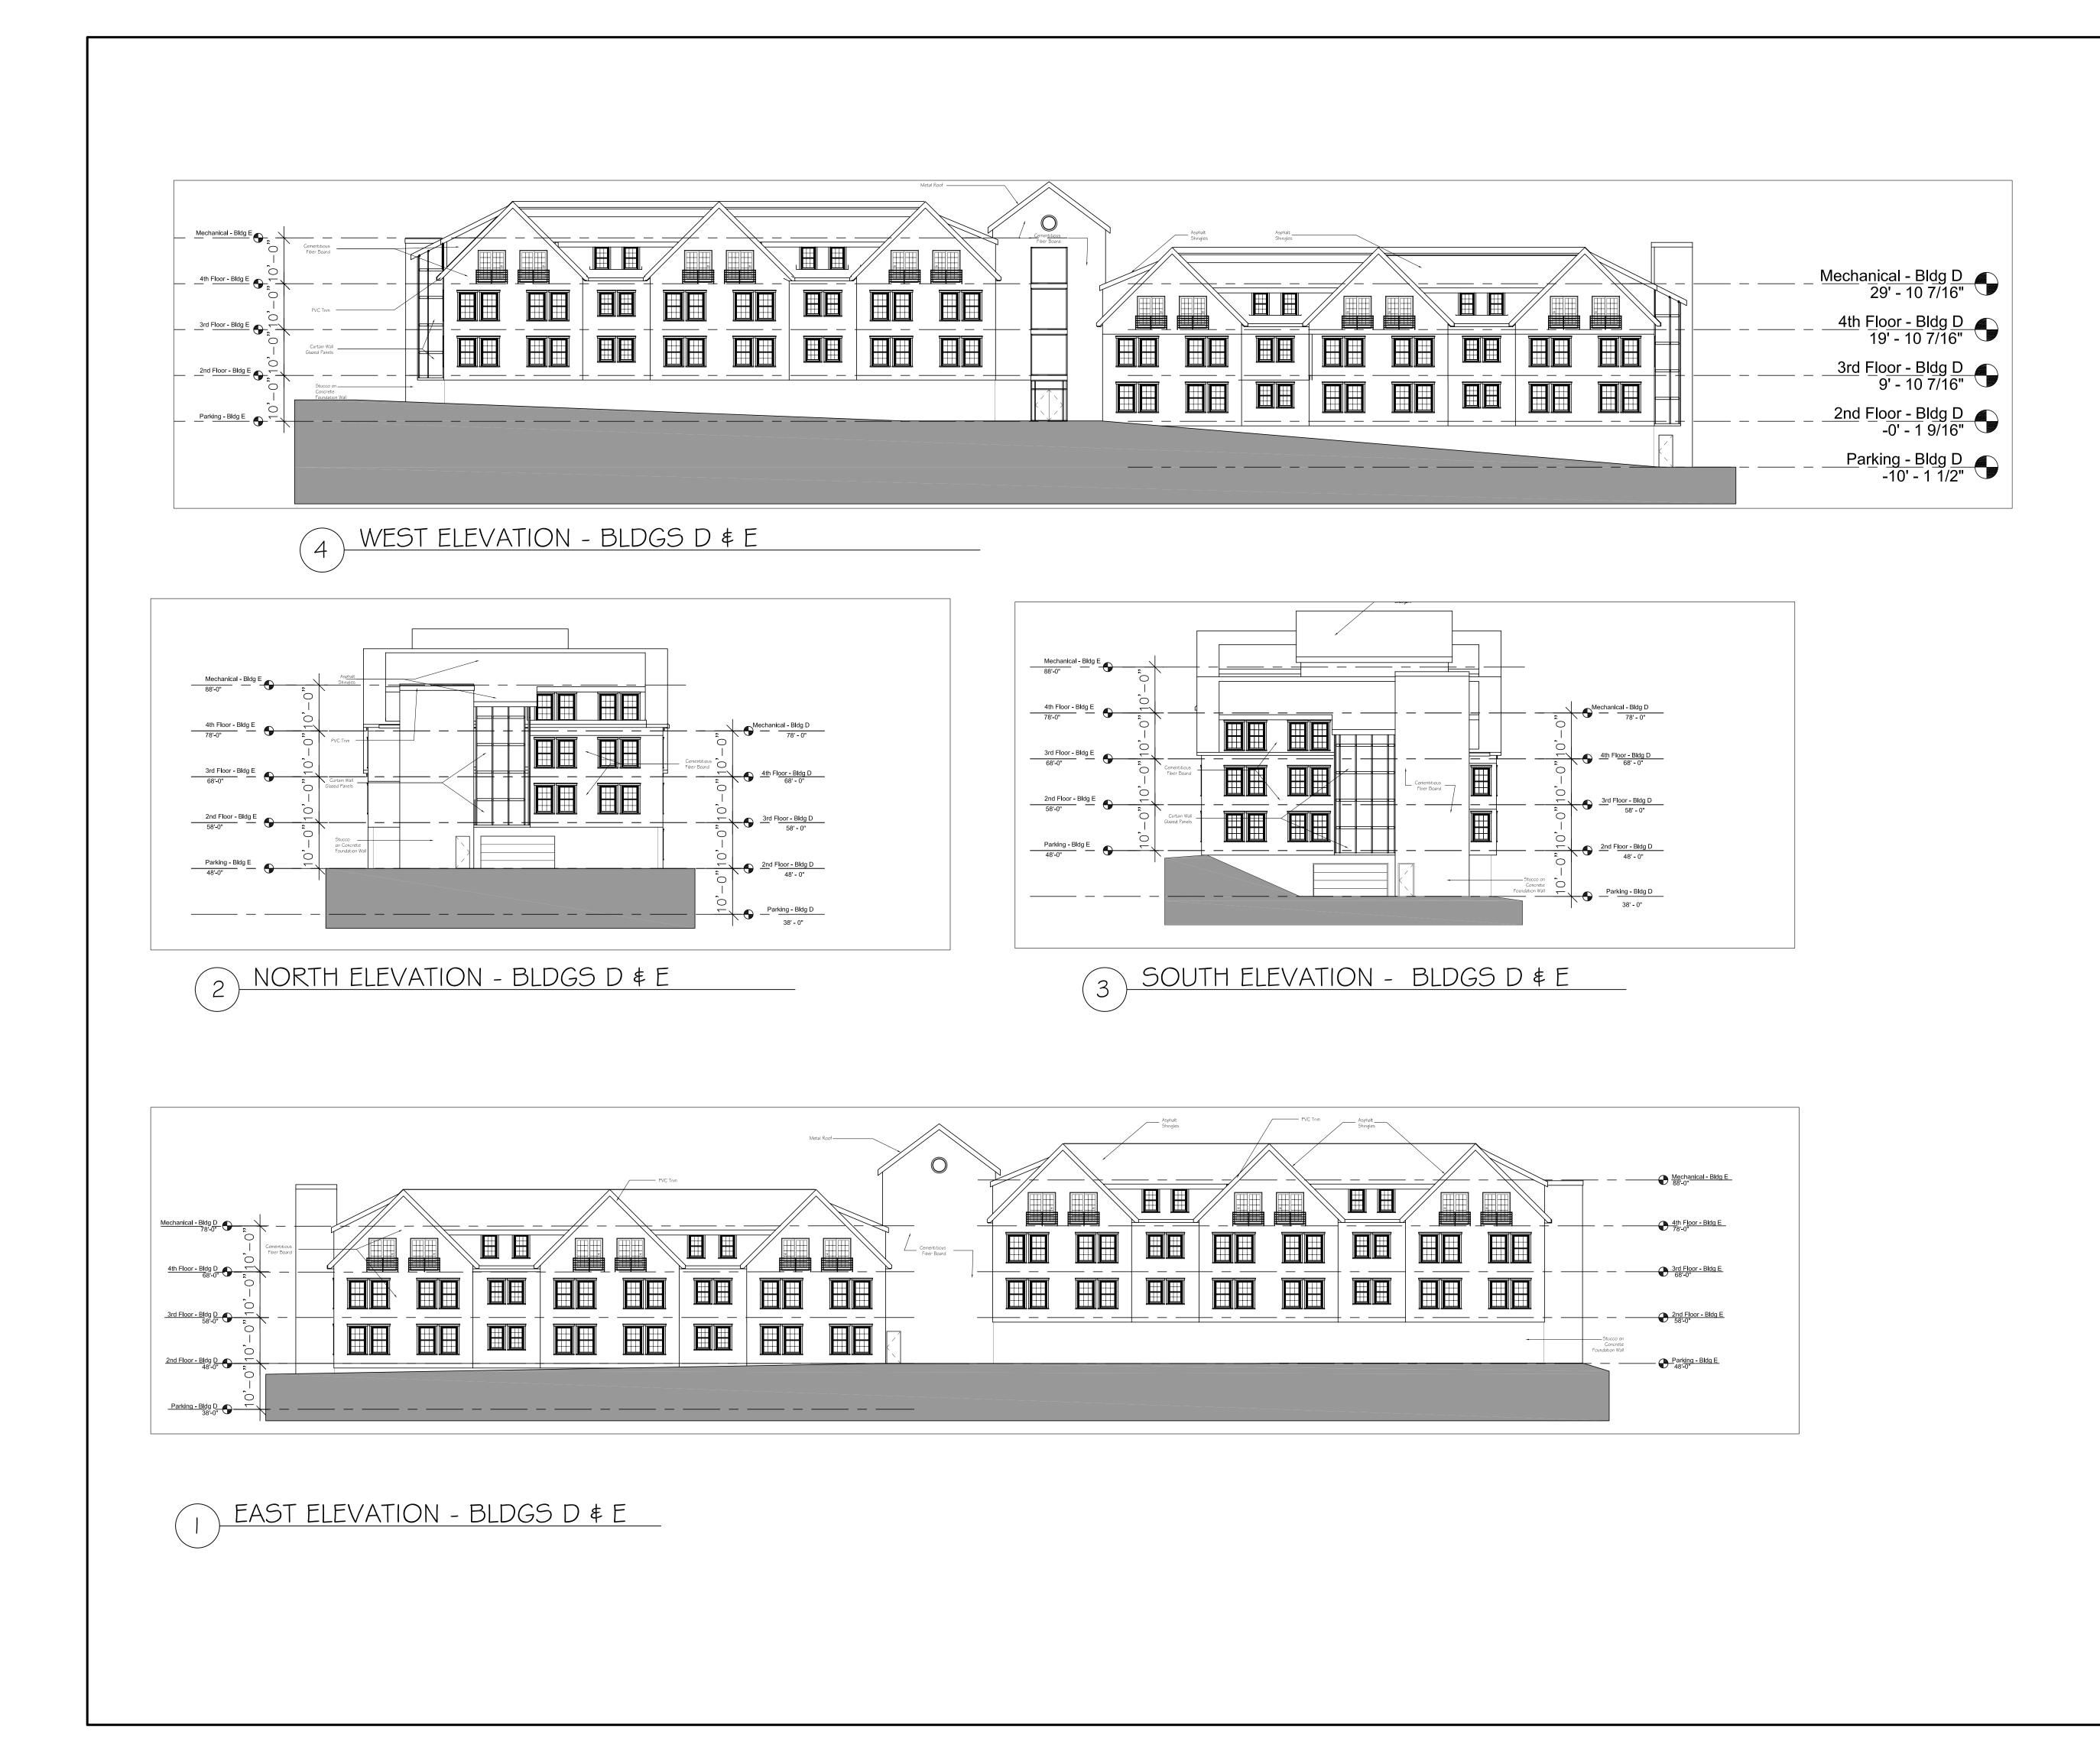

## 4 EAST ELEVATION

|                                            | Asphalt<br>Shingles<br>PVC            |  |
|--------------------------------------------|---------------------------------------|--|
| Mechanical Level - Bldg B<br>73' - 5 5/16" | Trim<br>Curtain Wall<br>Glazed Panels |  |
| •4th Floor - Bldg B<br>63' - 11 5/16"      | Juliet Balcony                        |  |
| ₩63' - 11 5/16"                            | Cementitious                          |  |
| 3rd Floor - Bldg B<br>54' - 5 5/16"        | Fiber Doard                           |  |
|                                            | PVC                                   |  |
| 2nd Floor - Bldg B<br>44' - 11 5/16"       | Stucco                                |  |
| Retail - Bldg B                            |                                       |  |
| ✓35' - 0" Parking - Bldg B 30' - 0"        | Metal Perforated<br>Panel-Boston Ivy  |  |

## 2 SOUTH ELEVATION

|                                                                              | Asphalt<br>Shingles                  | <br> |          |  | $\overline{\mathbb{N}}$ |  |        |
|------------------------------------------------------------------------------|--------------------------------------|------|----------|--|-------------------------|--|--------|
| Mechanical Level - Bldg B<br>73' - 5 5/16"                                   | Curtain <u>Wali</u><br>Glazed Panels |      |          |  |                         |  |        |
| Hth Floor - Bldg B<br>63' - 11 5/16"                                         | Cementitious<br>Fiber Board          |      |          |  |                         |  |        |
| Carl Floor - Bldg B<br>54' - 5 5/16"<br>2nd Floor - Bldg B<br>44' - 11 5/16" | Metal Roof                           |      |          |  |                         |  |        |
| • 44' - 11 5/16"<br>• Retail - Bldg B<br>• 35' - 0"                          |                                      |      |          |  |                         |  | Garage |
| Parking - Bldg B<br>30' - 0"                                                 |                                      |      | <b>-</b> |  |                         |  |        |