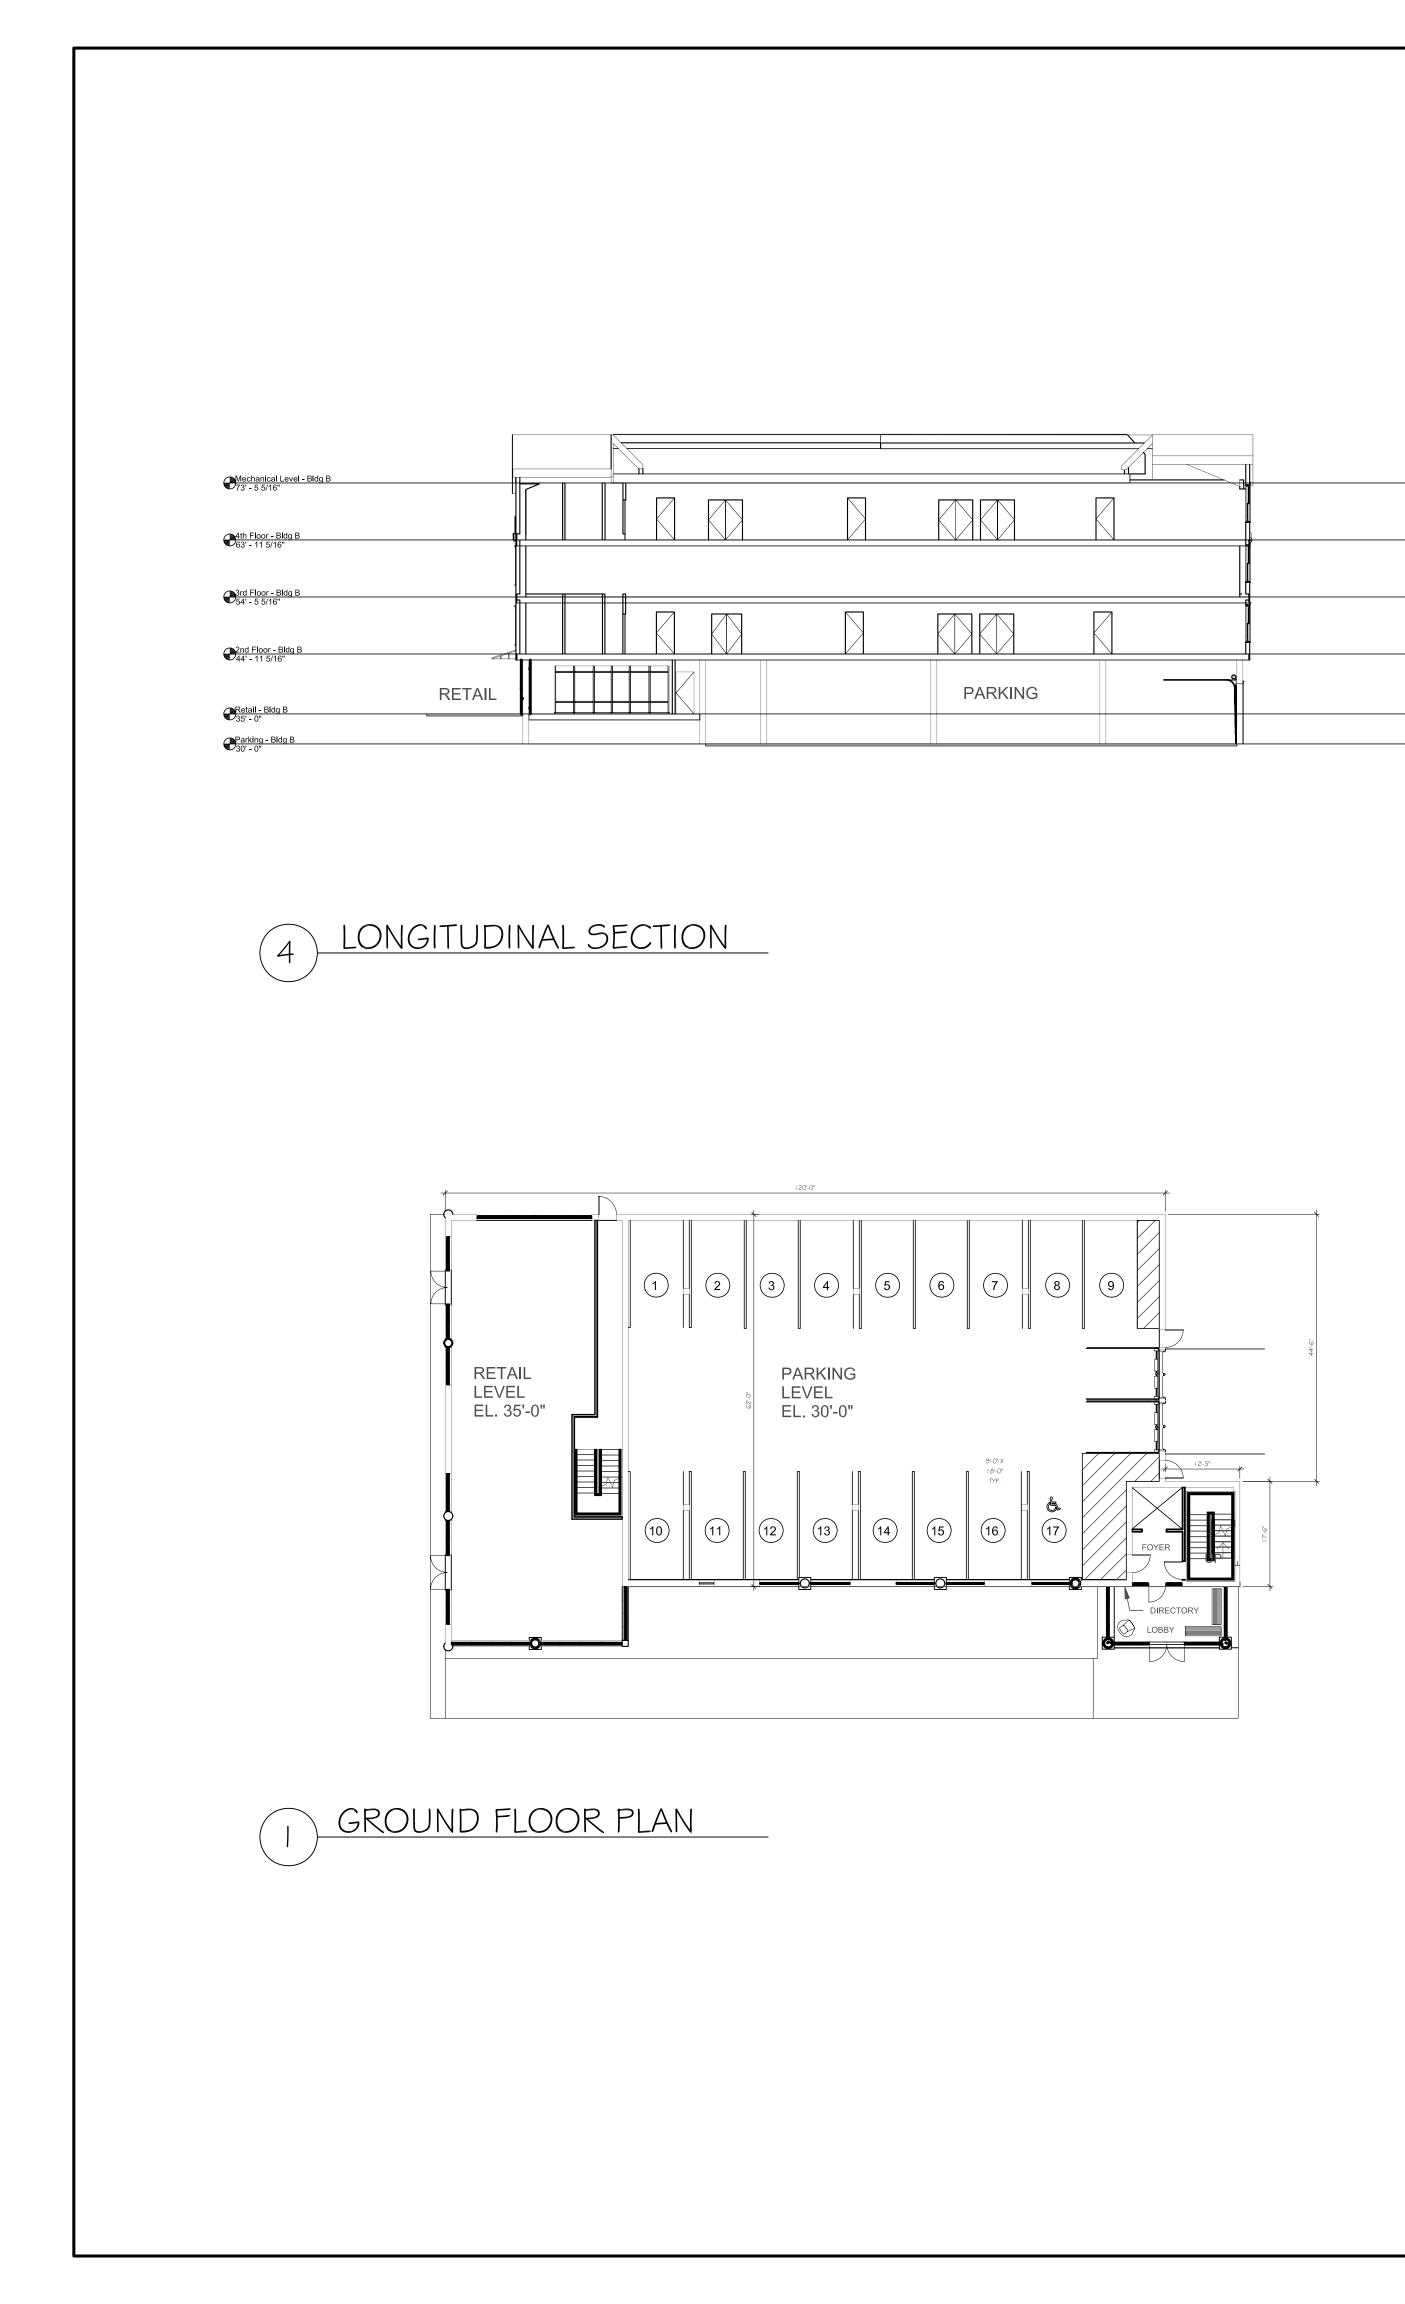

|                                                | Asphalt<br>Shingles         |  |      |   |
|------------------------------------------------|-----------------------------|--|------|---|
| • Roof Level - BldgC<br>71' - 11 15/16"        | PVC<br>Trim                 |  |      |   |
| 4th Floor - Bldg C<br>61' - 11 15/16"          | Juliet Balcony              |  |      |   |
| 3rd Floor - Bldg C                             | Cementitious<br>Fiber Board |  |      |   |
| ● <u>3rd Floor - Bldg C</u><br>51' - 11 15/16" | Cementatious<br>Fiber Board |  |      |   |
| 2nd Floor - Bldg C<br>41' - 11 15/16"          | Stucco                      |  | I    | ≭ |
| Parking - Bldg C                               | Retaining<br>Wall           |  | <br> |   |

| Asphalt<br>Shingles<br>Stucco —<br>71' - 11 15/16"                                                                        |          |  |  |
|---------------------------------------------------------------------------------------------------------------------------|----------|--|--|
| 4th Floor - Bldg C                                                                                                        |          |  |  |
| Camentulo<br>3rd Floor - Bldg C<br>51' - 11 15/16"                                                                        | us<br>rd |  |  |
| ● 51' - 11 15/16"<br>2nd Floor - Bldg C<br>41' - 11 15/16"                                                                |          |  |  |
| <ul> <li>✓ 41' - 11 15/16"</li> <li>Avg mean<br/>grade: 31.79'</li> <li>✓ Parking - Bldg C</li> <li>✓ 30' - 0"</li> </ul> |          |  |  |

| • Roof Level - BldgC<br>71' - 11 15/16"                                                                              | PVC                                                                |  |  |
|----------------------------------------------------------------------------------------------------------------------|--------------------------------------------------------------------|--|--|
|                                                                                                                      |                                                                    |  |  |
| <ul> <li>4th Floor - Bldg C</li> <li>61' - 11 15/16"</li> <li>3rd Floor - Bldg C</li> <li>51' - 11 15/16"</li> </ul> |                                                                    |  |  |
| <ul> <li>2nd Floor - Bldg C</li> <li>41' - 11 15/16"</li> </ul>                                                      |                                                                    |  |  |
| <ul> <li>41' - 11 15/16"</li> <li>avg mean</li> <li>Parking - Bldg C</li> <li>30' - 0"</li> </ul>                    | Metal Roof<br>Curtain Wall<br>Glazed Panels<br>Concrete<br>Columns |  |  |