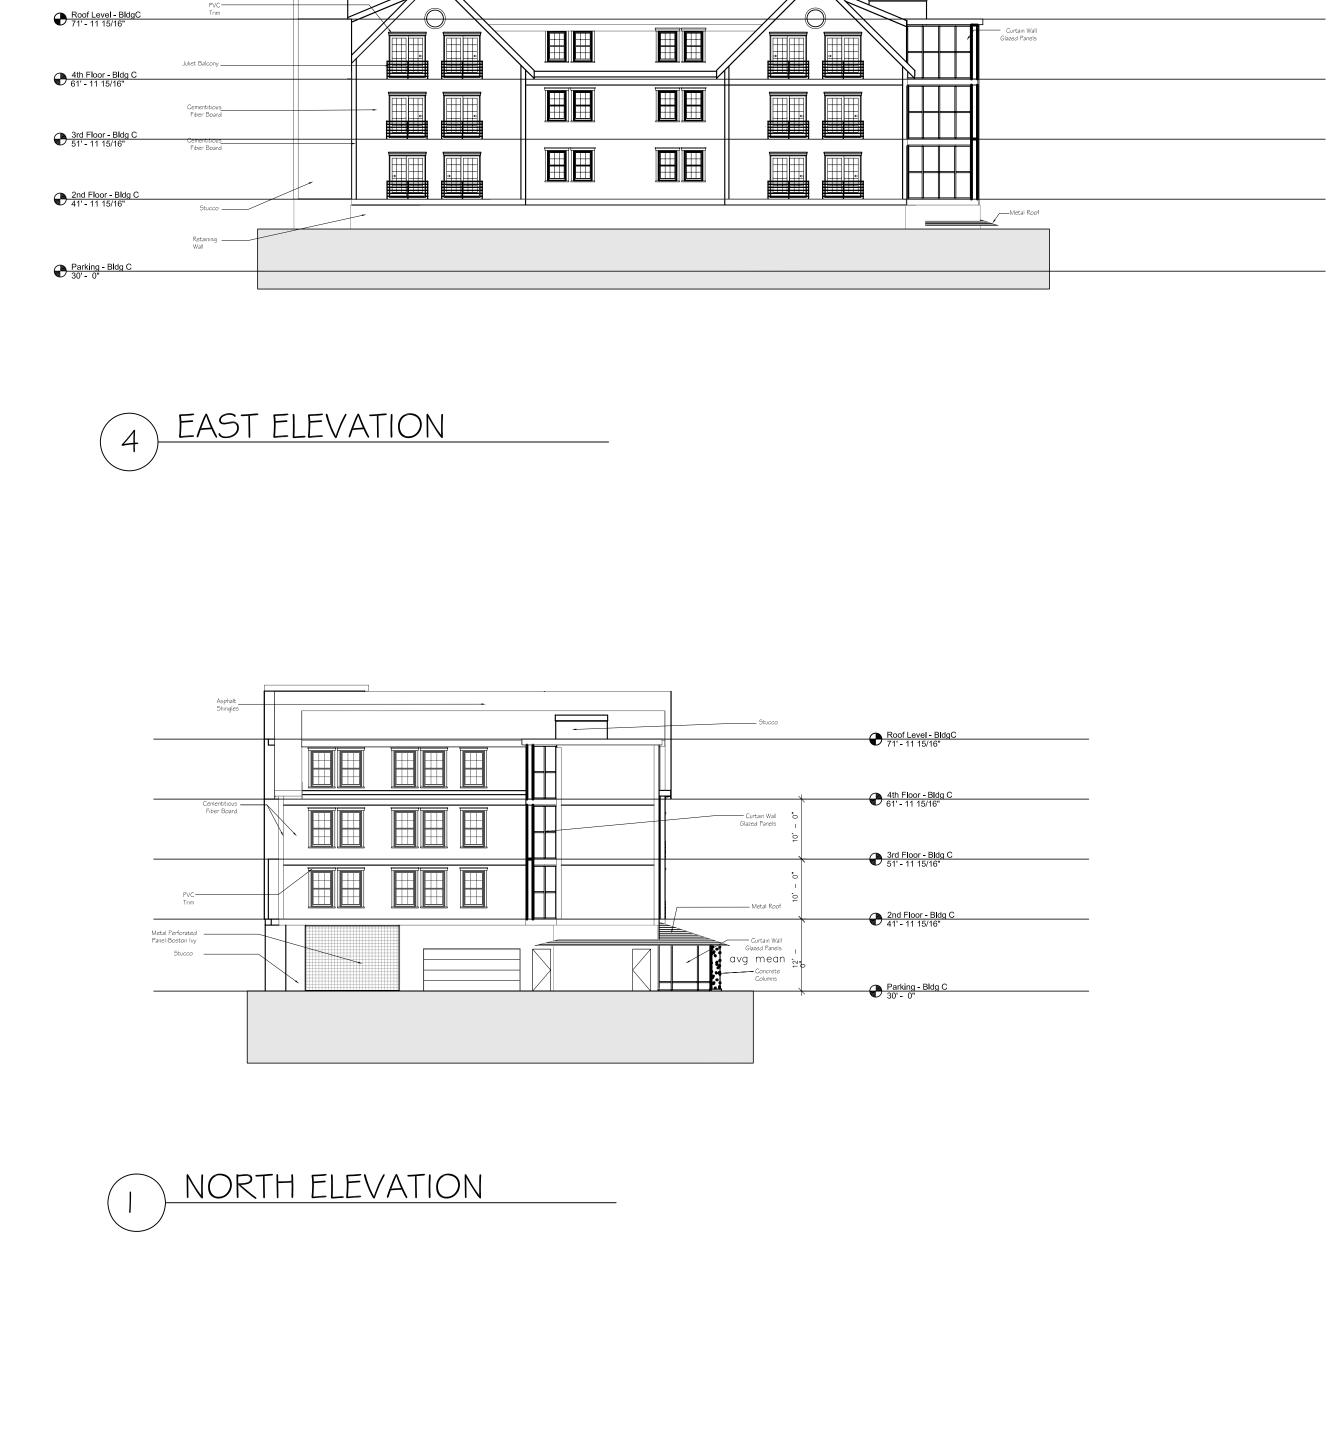

## 4 EAST ELEVATION

|                                            | Asphalt<br>Shingles<br>PVC            |  |
|--------------------------------------------|---------------------------------------|--|
| Mechanical Level - Bldg B<br>73' - 5 5/16" | Trim<br>Curtain Wall<br>Glazed Panels |  |
| •4th Floor - Bldg B<br>63' - 11 5/16"      | Juliet Balcony                        |  |
| ₩63' - 11 5/16"                            | Cementitious                          |  |
| 3rd Floor - Bldg B<br>54' - 5 5/16"        | Fiber Doard                           |  |
|                                            | PVC                                   |  |
| 2nd Floor - Bldg B<br>44' - 11 5/16"       | Stucco                                |  |
| Retail - Bldg B                            |                                       |  |
| ✓35' - 0" Parking - Bldg B 30' - 0"        | Metal Perforated<br>Panel-Boston Ivy  |  |

## 2 SOUTH ELEVATION

|                                                                              | Asphalt<br>Shingles                  | <br> |          |  | $\overline{\mathbb{N}}$ |  |        |
|------------------------------------------------------------------------------|--------------------------------------|------|----------|--|-------------------------|--|--------|
| Mechanical Level - Bldg B<br>73' - 5 5/16"                                   | Curtain <u>Wali</u><br>Glazed Panels |      |          |  |                         |  |        |
| Hth Floor - Bldg B<br>63' - 11 5/16"                                         | Cementitious<br>Fiber Board          |      |          |  |                         |  |        |
| Carl Floor - Bldg B<br>54' - 5 5/16"<br>2nd Floor - Bldg B<br>44' - 11 5/16" | Metal Roof                           |      |          |  |                         |  |        |
| • 44' - 11 5/16"<br>• Retail - Bldg B<br>• 35' - 0"                          |                                      |      |          |  |                         |  | Garage |
| Parking - Bldg B<br>30' - 0"                                                 |                                      |      | <b>-</b> |  |                         |  |        |