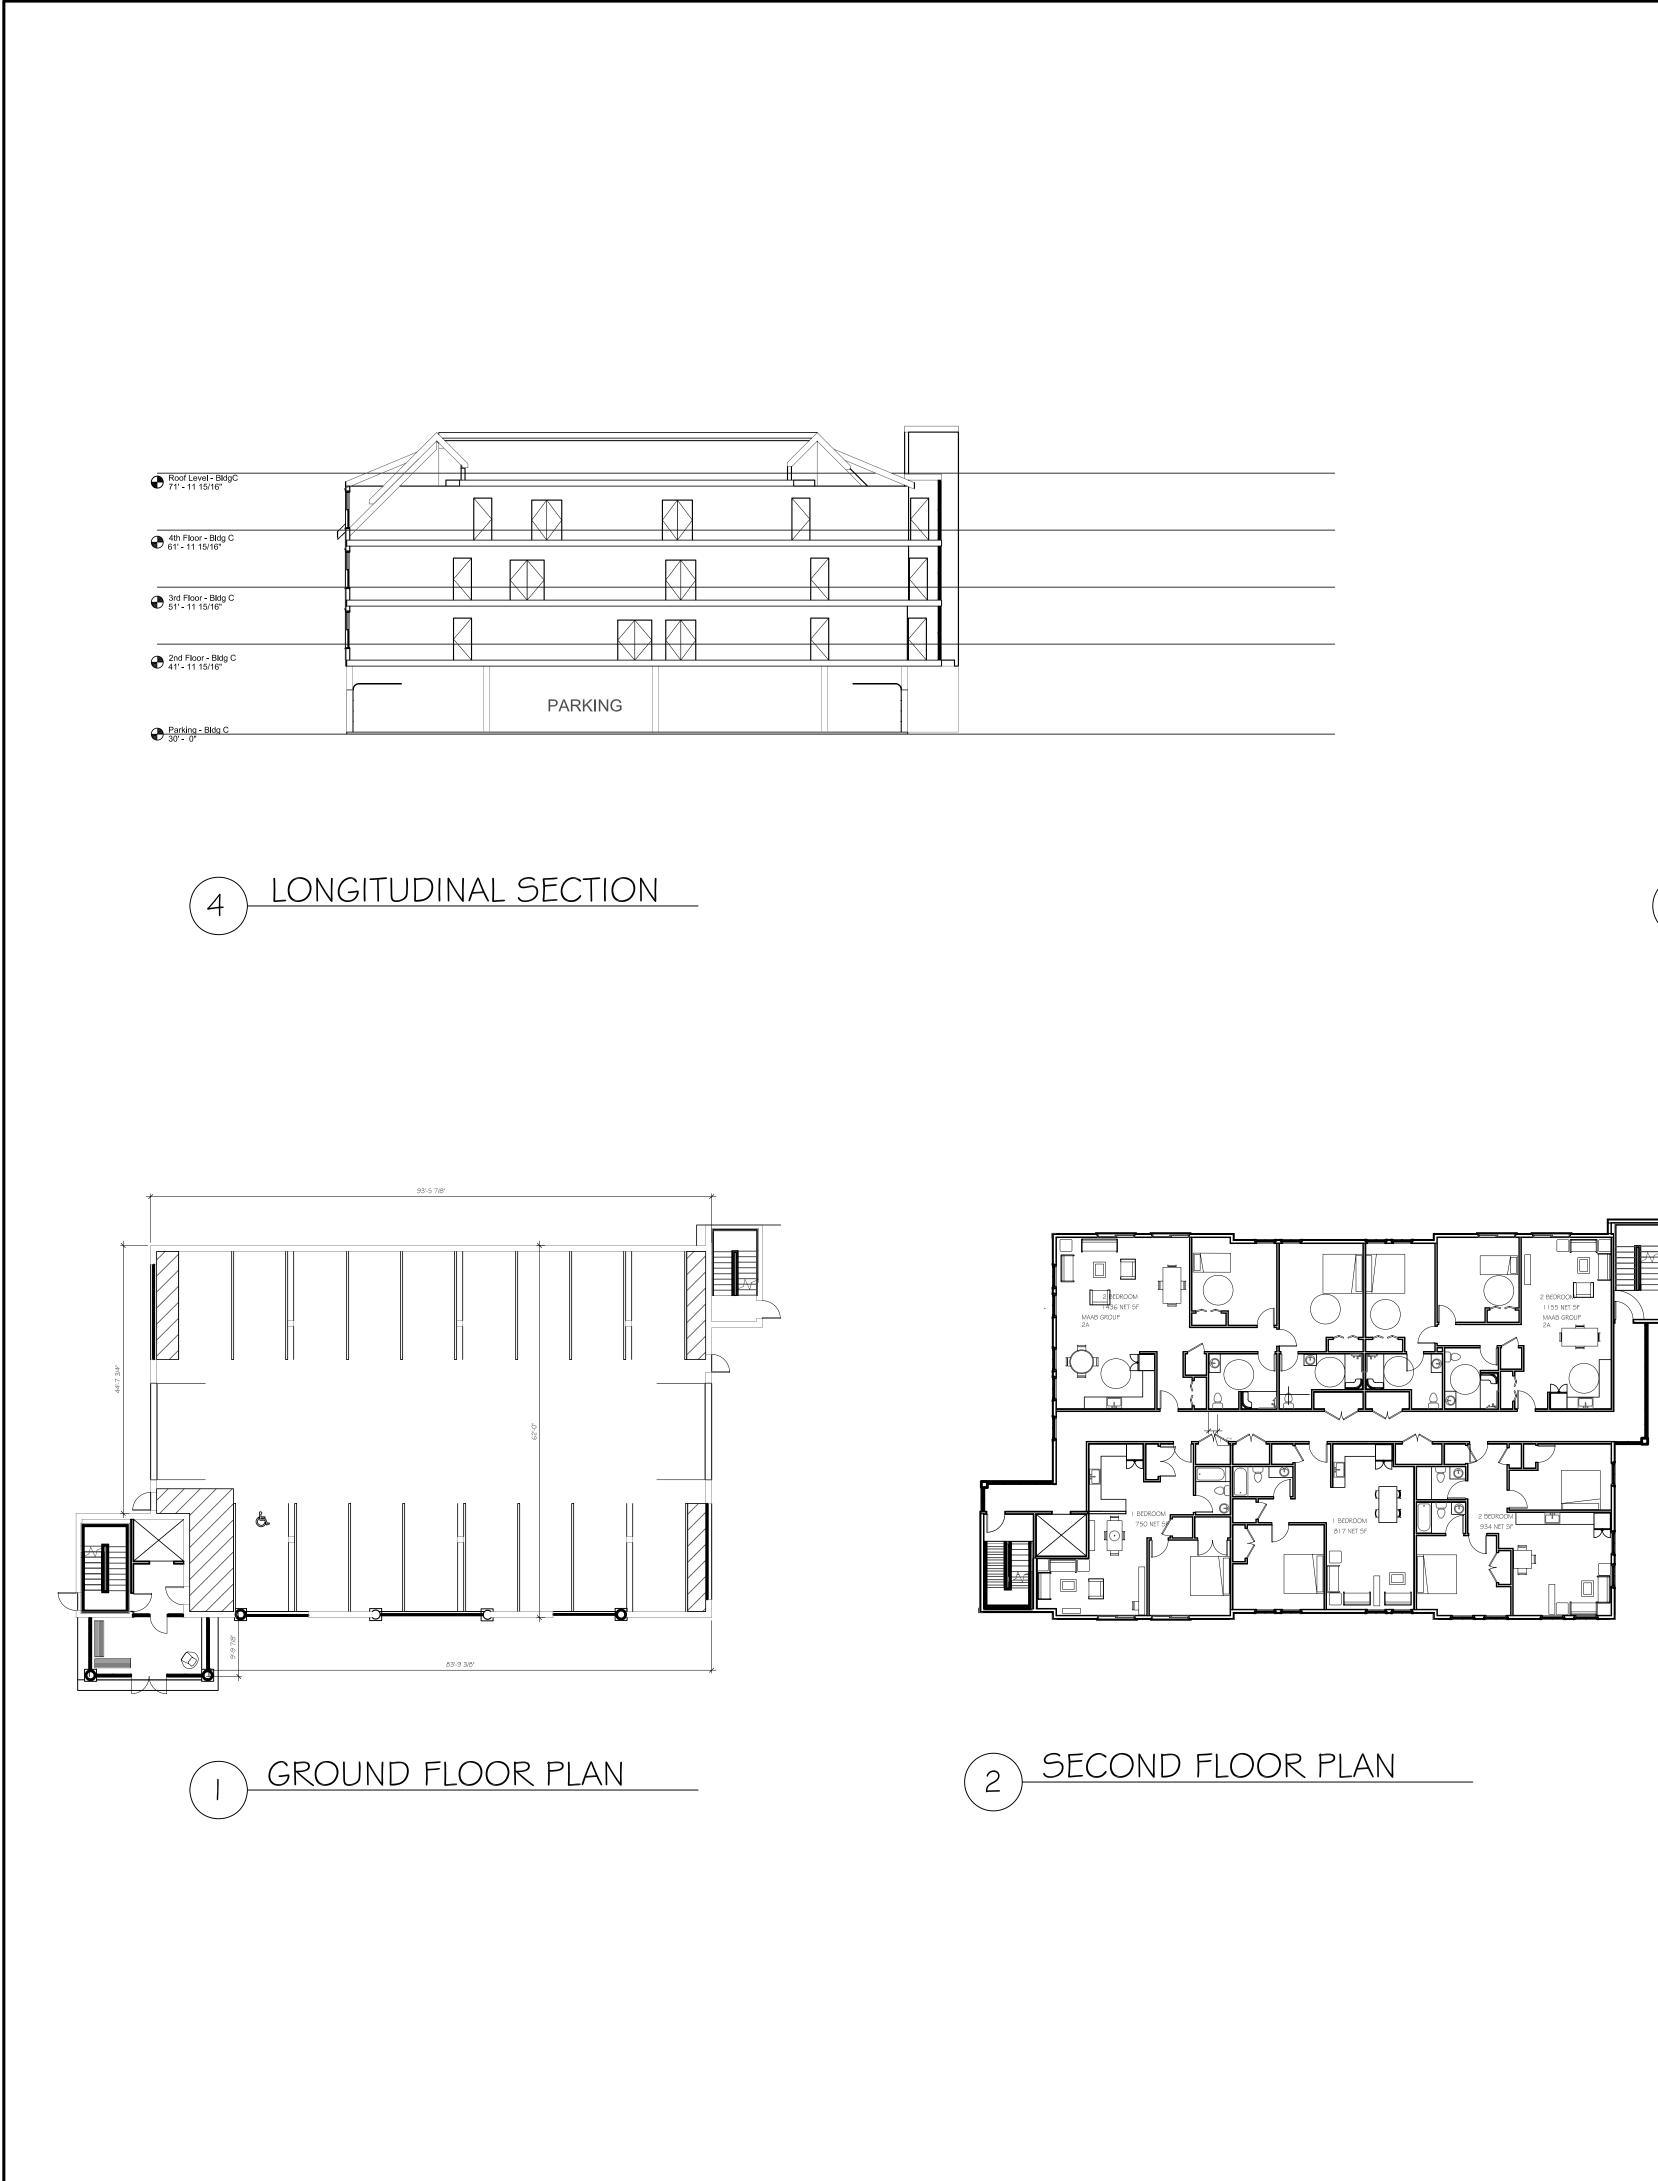

|                                                | Asphalt<br>Shingles         |  |      |   |
|------------------------------------------------|-----------------------------|--|------|---|
| • Roof Level - BldgC<br>71' - 11 15/16"        | PVC<br>Trim                 |  |      |   |
| 4th Floor - Bldg C<br>61' - 11 15/16"          | Juliet Balcony              |  |      |   |
| 3rd Floor - Bldg C                             | Cementitious<br>Fiber Board |  |      |   |
| ● <u>3rd Floor - Bldg C</u><br>51' - 11 15/16" | Cementatious<br>Fiber Board |  |      |   |
| 2nd Floor - Bldg C<br>41' - 11 15/16"          | Stucco                      |  | I    | ≭ |
| Parking - Bldg C                               | Retaining<br>Wall           |  | <br> |   |

| Asphalt<br>Shingles<br>Stucco —<br>71' - 11 15/16"                                                                        |          |  |  |
|---------------------------------------------------------------------------------------------------------------------------|----------|--|--|
| 4th Floor - Bldg C                                                                                                        |          |  |  |
| Camentulo<br>3rd Floor - Bldg C<br>51' - 11 15/16"                                                                        | us<br>rd |  |  |
| ● 51' - 11 15/16"<br>2nd Floor - Bldg C<br>41' - 11 15/16"                                                                |          |  |  |
| <ul> <li>✓ 41' - 11 15/16"</li> <li>Avg mean<br/>grade: 31.79'</li> <li>✓ Parking - Bldg C</li> <li>✓ 30' - 0"</li> </ul> |          |  |  |

| • Roof Level - BldgC<br>71' - 11 15/16"                                                                              | PVC                                                                |  |  |
|----------------------------------------------------------------------------------------------------------------------|--------------------------------------------------------------------|--|--|
|                                                                                                                      |                                                                    |  |  |
| <ul> <li>4th Floor - Bldg C</li> <li>61' - 11 15/16"</li> <li>3rd Floor - Bldg C</li> <li>51' - 11 15/16"</li> </ul> |                                                                    |  |  |
| <ul> <li>2nd Floor - Bldg C</li> <li>41' - 11 15/16"</li> </ul>                                                      |                                                                    |  |  |
| <ul> <li>41' - 11 15/16"</li> <li>avg mean</li> <li>Parking - Bldg C</li> <li>30' - 0"</li> </ul>                    | Metal Roof<br>Curtain Wall<br>Glazed Panels<br>Concrete<br>Columns |  |  |