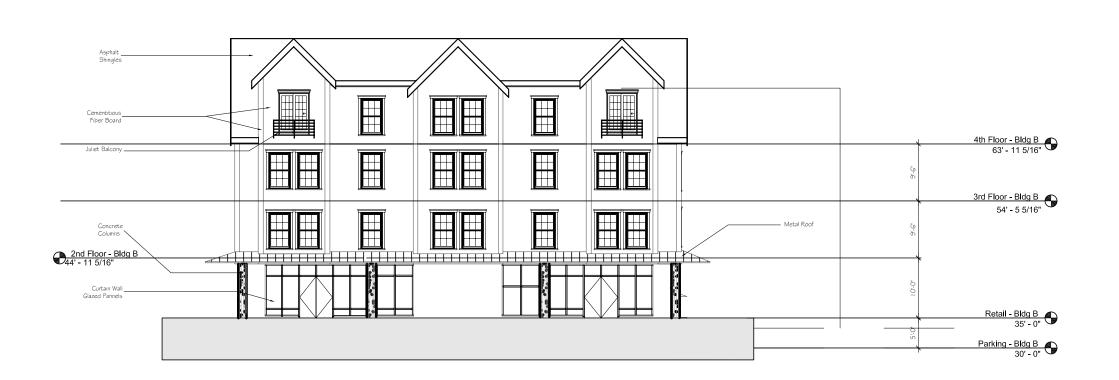

## 2 SOUTH ELEVATION

|                                                                              | Asphalt<br>Shingles                  | <br> |          |  | $\overline{\mathbb{N}}$ |  |        |
|------------------------------------------------------------------------------|--------------------------------------|------|----------|--|-------------------------|--|--------|
| Mechanical Level - Bldg B<br>73' - 5 5/16"                                   | Curtain <u>Wali</u><br>Glazed Panels |      |          |  |                         |  |        |
| Hth Floor - Bldg B<br>63' - 11 5/16"                                         | Cementitious<br>Fiber Board          |      |          |  |                         |  |        |
| Carl Floor - Bldg B<br>54' - 5 5/16"<br>2nd Floor - Bldg B<br>44' - 11 5/16" | Metal Roof                           |      |          |  |                         |  |        |
| • 44' - 11 5/16"<br>• Retail - Bldg B<br>• 35' - 0"                          |                                      |      |          |  |                         |  | Garage |
| Parking - Bldg B<br>30' - 0"                                                 |                                      |      | <b>-</b> |  |                         |  |        |