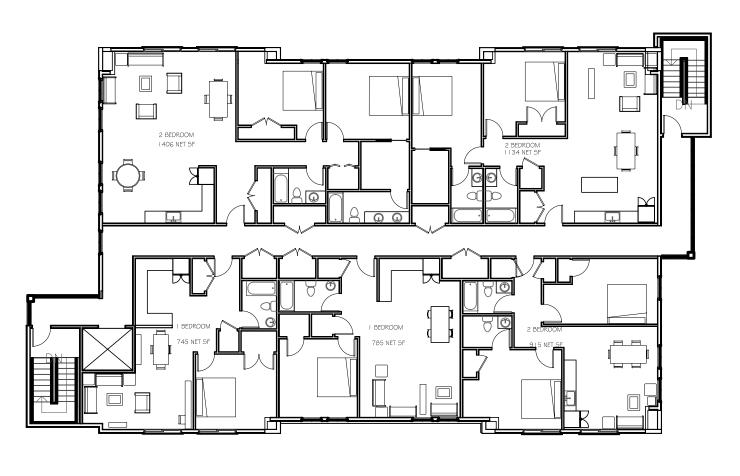

| 01/18/19         scale: 1/16" = 1'-0"         drawing no:         date: 1/18/2019         drawn by: KG         project #: 1608                                                                            |











Key Plan Greenbush Development Scituate, MA

Revisions: no. date

description 01/18/19 FOR SPECIAL PERMIT

The Drew Company Two Seaport Boulelvard Boston, MA 2210

CARR, LYNCH AND SANDELL, INC. Architects Landscape Designers Urban Designers Planners

1904 Massachusetts Avenue Cambridge, MA 02140 617 661-6566 TEL 617 661-6822 FAX Incorporated 1980

drawing title: SECTION & FLOOR PLANS

scale: 1/16" = 1'-0" drawing no: date: 1/18/2019 drawn by: KG project #: 1608 Ac-1.1



|                                                | Asphalt<br>Shingles         |  |      |   |
|------------------------------------------------|-----------------------------|--|------|---|
| • Roof Level - BldgC<br>71' - 11 15/16"        | PVC<br>Trim                 |  |      |   |
| 4th Floor - Bldg C<br>61' - 1