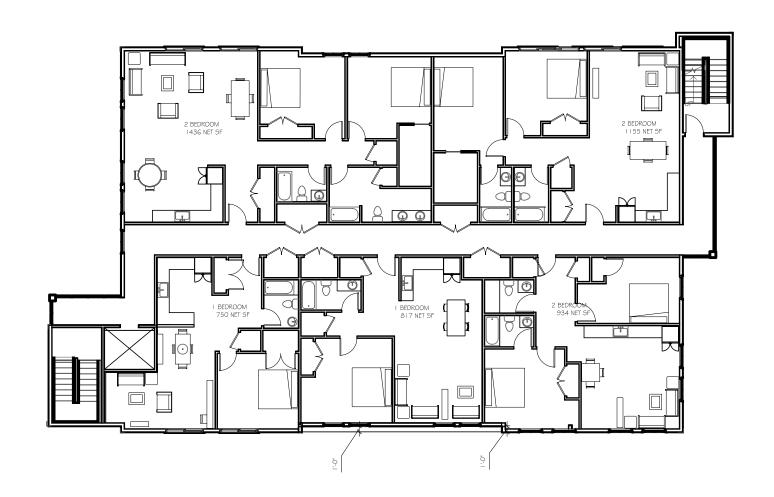

Revisions: no. date description 1/18/19 FOR SPECIAL PERMIT

drawing no:

scale: 1/16" = 1'-0"

|   |              | A | MECHANICAL<br>UNITS | <br>X        |  |
|---|--------------|---|---------------------|--------------|--|
|   |              |   |                     |              |  |
|   |              |   |                     | 40,-0"       |  |
| - | MAIN LOBBY   |   |                     |              |  |
|   | ELDG D LOBBY |   | PARKING             | $\mathbf{x}$ |  |