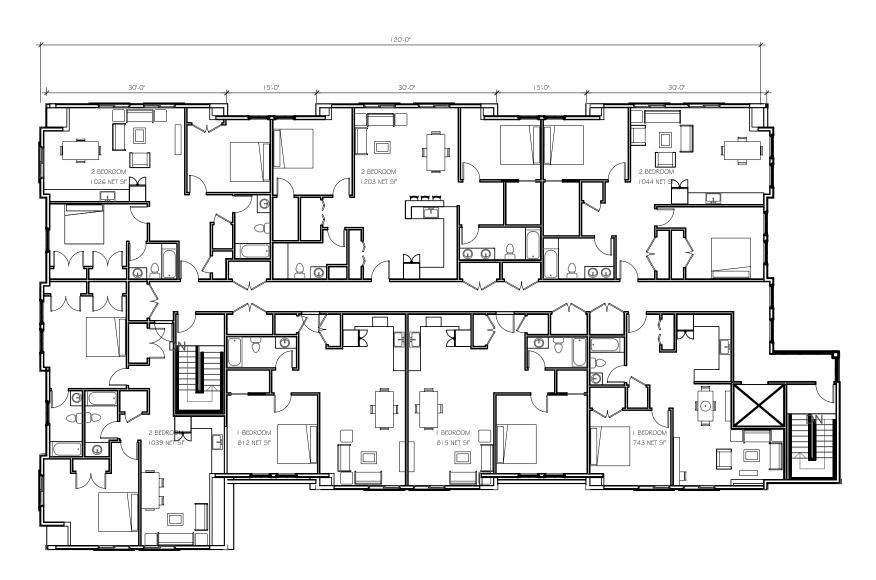

Revisions: no. date description 1/18/19 FOR SPECIAL PERMIT

drawing no:

scale: 1/16" = 1'-0"

|   |              | A | MECHANICAL<br>UNITS | <br>X        |  |
|---|--------------|---|---------------------|--------------|--|
|   |              |   |                     |              |  |
|   |              |   |                     | 40,-0"       |  |
| - | MAIN LOBBY   |   |                     |              |  |
|   | ELDG D LOBBY |   | PARKING             | $\mathbf{x}$ |  |