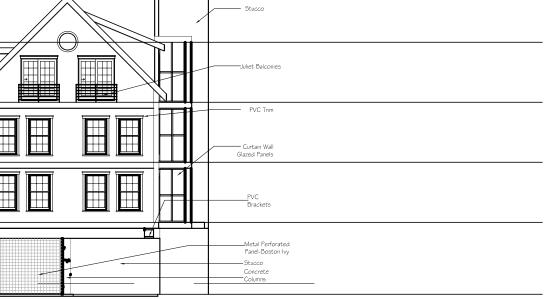

|                                                | Asphalt<br>Shingles         |  |      |   |
|------------------------------------------------|-----------------------------|--|------|---|
| • Roof Level - BldgC<br>71' - 11 15/16"        | PVC<br>Trim                 |  |      |   |
| 4th Floor - Bldg C<br>61' - 11 15/16"          | Juliet Balcony              |  |      |   |
| 3rd Floor - Bldg C                             | Cementitious<br>Fiber Board |  |      |   |
| ● <u>3rd Floor - Bldg C</u><br>51' - 11 15/16" | Cementatious<br>Fiber Board |  |      |   |
| 2nd Floor - Bldg C<br>41' - 11 15/16"          | Stucco                      |  | I    | ≭ |
| Parking - Bldg C                               | Retaining<br>Wall           |  | <br> |   |

| Asphalt<br>Shingles<br>Stucco —<br>71' - 11 15/16"                                                                        |          |  |  |
|---------------------------------------------------------------------------------------------------------------------------|----------|--|--|
| 4th Floor - Bldg C                                                                                                        |          |  |  |
| Camentulo<br>3rd Floor - Bldg C<br>51' - 11 15/16"                                                                        | us<br>rd |  |  |
| ● 51' - 11 15/16"<br>2nd Floor - Bldg C<br>41' - 11 15/16"                                                                |          |  |  |
| <ul> <li>✓ 41' - 11 15/16"</li> <li>Avg mean<br/>grade: 31.79'</li> <li>✓ Parking - Bldg C</li> <li>✓ 30' - 0"</li> </ul> |          |  |  |

| • Roof Level - BldgC<br>71' - 11 15/16"                                                                              | PVC                                                                |  |  |
|----------------------------------------------------------------------------------------------------------------------|--------------------------------------------------------------------|--|--|
|                                                                                                                      |                                                                    |  |  |
| <ul> <li>4th Floor - Bldg C</li> <li>61' - 11 15/16"</li> <li>3rd Floor - Bldg C</li> <li>51' - 11 15/16"</li> </ul> |                                                                    |  |  |
| <ul> <li>2nd Floor - Bldg C</li> <li>41' - 11 15/16"</li> </ul>                                                      |                                                                    |  |  |
| <ul> <li>41' - 11 15/16"</li> <li>avg mean</li> <li>Parking - Bldg C</li> <li>30' - 0"</li> </ul>                    | Metal Roof<br>Curtain Wall<br>Glazed Panels<br>Concrete<br>Columns |  |  |