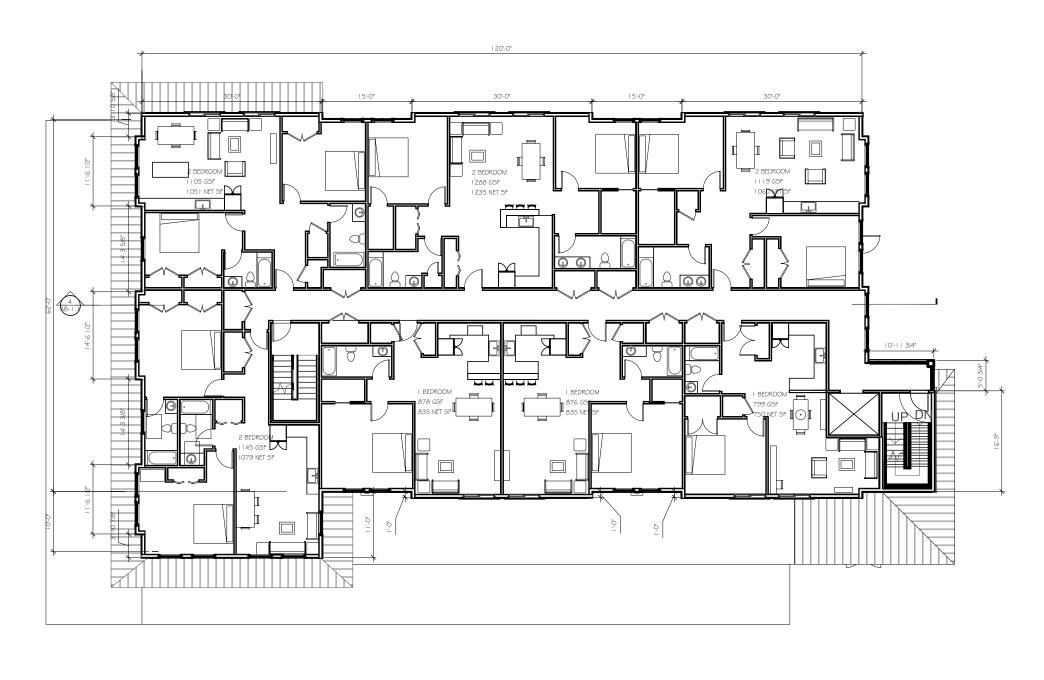

Revisions: no. date description 1/18/19 FOR SPECIAL PERMIT

drawing no:

scale: 1/16" = 1'-0"

|   |              | A | MECHANICAL<br>UNITS | <br>X        |  |
|---|--------------|---|---------------------|--------------|--|
|   |              |   |                     |              |  |
|   |              |   |                     | 40,-0"       |  |
| - | MAIN LOBBY   |   |                     |              |  |
|   | ELDG D LOBBY |   | PARKING             | $\mathbf{x}$ |  |