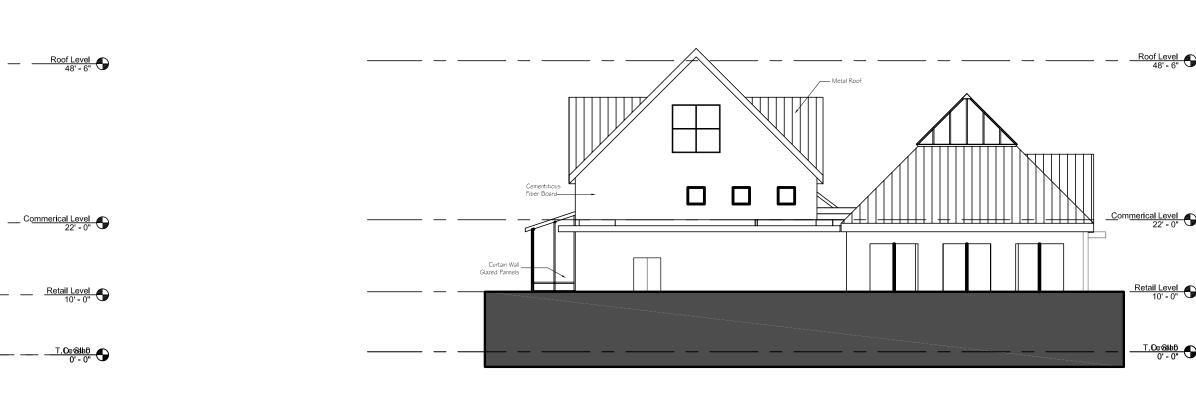

<u>T. DevSilað</u> 0' - 0"

|                               | Revisions:<br>no. date description                                                       |
|-------------------------------|------------------------------------------------------------------------------------------|
|                               |                                                                                          |
|                               |                                                                                          |
|                               |                                                                                          |
|                               |                                                                                          |
|                               |                                                                                          |
|                               |                                                                                          |
|                               |                                                                                          |
|                               | Key Plan                                                                                 |
|                               |                                                                                          |
|                               |                                                                                          |
|                               |                                                                                          |
|                               |                                                                                          |
|                               |                                                                                          |
|                               |                                                                                          |
|                               |                                                                                          |
| vel 🛋                         |                                                                                          |
|                               | Greenbush Development<br>Scituate, MA                                                    |
|                               |                                                                                          |
|                               | The Drew Company<br>Two Seaport Boulelvard                                               |
|                               | Boston, MA 2210                                                                          |
|                               |                                                                                          |
|                               |                                                                                          |
|                               |                                                                                          |
|                               |                                                                                          |
| <u>Roof Level</u><br>48' - 6" | CARR, LYNCH AND SANDELL, INC.<br>Architects Landscape Designers Urban Designers Planners |
|                               | 1904 Massachusetts Avenue<br>Cambridge, MA 02140<br>617 661-6566 TEL<br>617 661-6822 FAX |
|                               | 617 661-6822 FAX<br>Incorporated 1980                                                    |
|                               | drawing title:                                                                           |
|                               | BLDG A -                                                                                 |
| 0' - 0" V                     | FLOOR PLANS<br>& ELEVATIONS                                                              |
|                               | scale: 1/16" = 1'-0" drawing no:<br>date: 1/18/2019                                      |
|                               | drawn by: BMM<br>project #: 1608                                                         |
|                               | l                                                                                        |