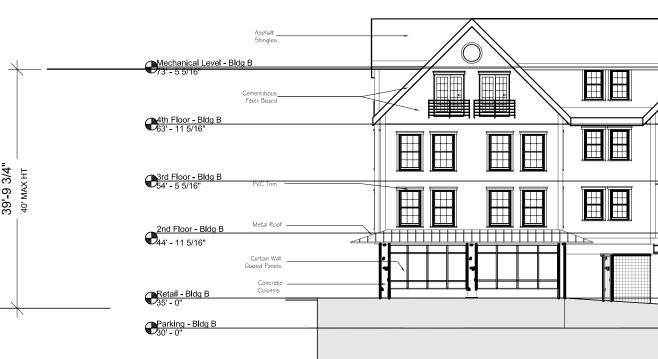

## 4 EAST ELEVATION

|                                            | Asphalt<br>Shingles<br>PVC            |  |
|--------------------------------------------|---------------------------------------|--|
| Mechanical Level - Bldg B<br>73' - 5 5/16" | Trim<br>Curtain Wall<br>Glazed Panels |  |
| •4th Floor - Bldg B<br>63' - 11 5/16"      | Juliet Balcony                        |  |
| ₩63' - 11 5/16"                            | Cementitious                          |  |
| 3rd Floor - Bldg B<br>54' - 5 5/16"        | Fiber Doard                           |  |
|                                            | PVC                                   |  |
| 2nd Floor - Bldg B<br>44' - 11 5/16"       | Stucco                                |  |
| Retail - Bldg B                            |                                       |  |
| ✓35' - 0" Parking - Bldg B 30' - 0"        | Metal Perforated<br>Panel-Boston Ivy  |  |