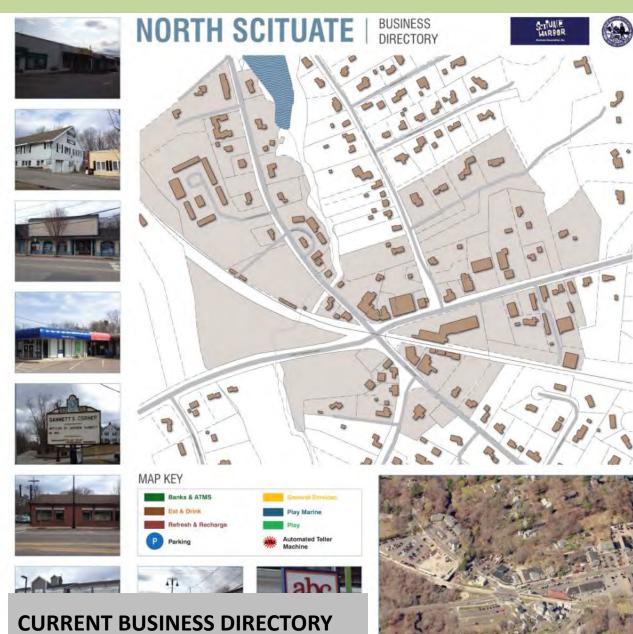

#### NORTH SCITUATE VILLAGE CENTER PROPERTY INVENTORY

| St.      |                        | State |                       | Total Taxable |       | # of  | Year             |          |              |         |       | Value Per                               |                                                  |
|----------|------------------------|-------|-----------------------|---------------|-------|-------|------------------|----------|--------------|---------|-------|-----------------------------------------|--------------------------------------------------|
| # Loc    | Street                 | LUC   |                       | Value         |       | Bldgs | Built            | Net S.F. | Quality      | Stories | D.U.s |                                         | Notes                                            |
| 0        | BOOTH HILL RD          | 1320  | UNDEV LAND            | \$13,200      | 0.80  |       | 0                |          |              |         |       |                                         | Undevelopable Land                               |
| 2 -4     | BOOTH HILL RD          | 0310  | Mixed-Comm/Res        | \$369,800     | 0.28  |       | 2 1710           | 1.915    | AVERAGE      | 1.75    | 2     |                                         | Alan's Auto/Vintage Antiques                     |
| 8        | BOOTH HILL RD          | 1010  | SINGLE FAMILY         | \$379,500     | 0.32  |       | 1 1699           |          | AVG +/GOOD - | 1.5     | 1     | 4 1 - 1                                 |                                                  |
| 10       | BOOTH HILL RD          | 1010  | SINGLE FAMILY         | \$603,700     | 0.48  |       | 1 1890           |          | GOOD         | 2.5     | 1     |                                         |                                                  |
| 12 R     | BOOTH HILL RD          | 1010  | SINGLE FAMILY         | \$307,100     | 0.59  |       | 1 1940           |          | LOW +/ AVG - | 1       | 1     | \$522,279                               |                                                  |
| 0        | BOUND BROOK CT         | 0310  | Mixed-Comm/Res        | \$1,343,200   | 1.44  |       | 5 1959           |          | PLUS AVE     | 1       | 1     |                                         | Bound Brook Office Park and DUs                  |
| 0        | COUNTRY WAY            | 1300  | DEV LAND              | \$214,800     | 0.34  |       | 0                | 1,200    | LOOAVE       |         |       |                                         | Developable Land                                 |
| 751      | COUNTRY WAY            | 1010  | SINGLE FAMILY         | \$339,600     | 0.34  |       | 1 1792           | 4.050    | AVG +/GOOD - | 1.75    | 1     |                                         |                                                  |
|          |                        |       |                       |               |       |       |                  |          |              |         |       |                                         |                                                  |
| 754      | COUNTRY WAY            | 0310  | Mixed-Comm/Res        | \$416,400     | 0.88  |       | 1 1870           |          | AVERAGE      | 2.5     | 2     |                                         | James Wall Family Dentistry                      |
| 757      | COUNTRY WAY            | 0310  | Mixed-Comm/Res        | \$615,500     | 0.91  |       | 2 1810           |          | LOW +/ AVG - | 2       | 3     |                                         | Office and 3 Dwelling Units                      |
| 761      | COUNTRY WAY            | 0310  | Mixed-Comm/Res        | \$260,300     | 0.06  |       | 1                |          | GOOD         | 2       | 1     |                                         | Former Dottie's Cleaners                         |
| 762 -766 | COUNTRY WAY            | 0310  | Mixed-Comm/Res        | \$885,900     | 0.70  |       | 4 1880           |          | GOOD         | 2.5     | 1     |                                         | Mixed Use New Upholestry, Comm and Contractors   |
| 763      | COUNTRY WAY            | 0310  | Mixed-Comm/Res        | \$336,900     | 0.14  |       | 1 1870           |          | AVERAGE      | 2       | 1     |                                         | Grand Gables Realty and Apartment                |
| 769      | COUNTRY WAY            | 0130  | Mixed-Res/Comm        | \$336,600     | 0.28  |       | 1 1880           | 1,991    | GOOD         | 1.75    | 3     | \$1,224,000                             | Vacant Store and 3 Dwelling Units                |
| 770 -780 | COUNTRY WAY            | 0310  | Mixed-Comm/Res        | \$814,900     | 0.20  |       | 1 1900           | 7,432    | VERY GOOD    | 3       | 1     | \$3,994,608                             | The Feathered Nest Antique Store                 |
| 777      | COUNTRY WAY            | 9240  | MASS HIGHWAY DEPT     | \$514,100     | 2.10  |       | 0                |          |              |         |       |                                         | MBTA Train Station and Parking Lot               |
| 787      | COUNTRY WAY            | 1010  | SINGLE FAMILY         | \$353,700     | 0.30  |       | 1 1954           | 1.590    | AVERAGE      | 1.75    | 1     |                                         |                                                  |
| 788      | COUNTRY WAY            | 0310  | Mixed-Comm/Res        | \$722,200     | 0.92  |       | 3 0              |          | LOW +/ AVG - | 1       | 1     |                                         | Wilder Tires, Harmon Coffee, Financial Services  |
| 790      | COUNTRY WAY            | 1010  | SINGLE FAMILY         | \$307,400     | 0.32  |       | 1 1920           |          | AVERAGE      | 2       | 1     |                                         |                                                  |
| 791      | COUNTRY WAY            | 9700  | HOUSING AUTHORITY     | \$3,144,600   | 5.39  |       | 7 1920           |          | AVERAGE      | 1       | 20    |                                         | Scituate Housing Authority - Sr. Housing Units   |
| 791      | COUNTRY WAY            | 1040  | TWO FAMILY            | \$260,700     | 0.06  |       | 1 1950           |          | AVERAGE      | 2       | 20    |                                         |                                                  |
|          |                        |       |                       |               |       |       |                  |          |              |         | 2     |                                         |                                                  |
| 793      | COUNTRY WAY            | 0310  | Mixed-Comm/Res        | \$373,800     | 0.30  |       | 1 1941           |          | VERY GOOD    | 1.75    | 1     |                                         | Apartment Building                               |
| 799      | COUNTRY WAY            | 1010  | SINGLE FAMILY         | \$318,100     | 0.23  |       | 1 1952           |          | AVERAGE      | 1       | 1     | +.,,                                    |                                                  |
| 803      | COUNTRY WAY            | 1010  | SINGLE FAMILY         | \$366,600     | 0.74  |       | 1 1913           |          | AVERAGE      | 2       | 1     | φ                                       |                                                  |
| 806      | COUNTRY WAY            | 1040  | TWO FAMILY            | \$334,500     | 0.46  |       | 1 1948           | 1,696    | AVERAGE      | 1       | 2     | \$728,758                               | Duplex                                           |
| 809      | COUNTRY WAY            | 3400  | GEN OFFICE BLDG       | \$1,075,000   | 0.53  |       | 1 1987           | 7,680    | EXCELLENT    | 2       |       | \$2,020,677                             | Office Building                                  |
| 810      | COUNTRY WAY            | 0130  | Mixed-Res/Comm        | \$376,900     | 0.69  |       | 1 1954           | 2,006    | AVERAGE      | 1       | 1     | \$546,232                               | Office and House                                 |
| 814      | COUNTRY WAY            | 1010  | SINGLE FAMILY         | \$328,800     | 0.92  |       | 1 1957           | 907      | AVERAGE      | 1       | 1     | \$355,844                               | Home                                             |
| 816      | COUNTRY WAY            | 0130  | Mixed-Res/Comm        | \$337,500     | 0.18  |       | 1 1952           |          | AVERAGE      | 1       | 1     |                                         | Office and House                                 |
| 817      |                        | 1120  | > 8 UNITS             | \$1,180,300   | 2.35  |       | 3 1700           |          | AVERAGE      | 1.75    | 10    |                                         | Apartment Building                               |
| 0 REAR   |                        | 3100  | TANKS RETAIL          | \$376,200     | 0.83  |       | 1                | 1,010    | THE ROLD     | 0       |       |                                         | Anderson Fuel Storage                            |
| 0        | GANNETT RD             | 3900  | COM DEV LAND          | \$259,200     | 0.75  |       | 0                |          |              |         |       |                                         | Parking Lot/Developable Property                 |
| 317      | GANNETT RD             | 1010  | SINGLE FAMILY         | \$360,800     | 1.67  |       | 1 1950           | 1 244    | AVERAGE      | 1       | 1     |                                         |                                                  |
|          |                        |       |                       |               |       |       |                  |          |              |         | 1     |                                         |                                                  |
| 320      | GANNETT RD             | 1010  | SINGLE FAMILY         | \$620,100     | 1.35  |       | 1 2008           |          | GOOD         | 2.00    | -     | φ+00,010                                |                                                  |
| 323      | GANNETT RD             | 1010  | SINGLE FAMILY         | \$395,000     | 0.58  |       | 1 1880           |          | AVERAGE      | 1.75    | 1     |                                         |                                                  |
| 325      | GANNETT RD             | 1010  | SINGLE FAMILY         | \$396,700     | 0.30  |       | 1 1910           |          | AVERAGE      | 1.75    | 1     |                                         |                                                  |
| 326      | GANNETT RD             | 1010  | SINGLE FAMILY         | \$443,800     | 1.75  |       | 1 1920           |          | AVG +/GOOD - | 2.5     | 1     | \$253,600                               |                                                  |
| 327      | GANNETT RD             | 0310  | Mixed-Comm/Res        | \$505,400     | 0.82  |       | 2 1910           | 1,032    | AVERAGE      | 1.75    | 1     | \$617,848                               | Anderson Fuel Building                           |
| 330      | GANNETT RD             | 1010  | SINGLE FAMILY         | \$480,000     | 1.32  |       | 1 1983           |          | AVG +/GOOD - |         | 1     | +                                       |                                                  |
| 331      | GANNETT RD             | 3100  | TANKS RETAIL          | \$467,500     | 0.57  |       | 2 1920           | 1,883    | AVERAGE      | 1.75    |       | \$821,617                               | Anderson Fuel Building                           |
| 333      | GANNETT RD             | 0310  | Mixed-Comm/Res        | \$531,400     | 0.24  |       | 1 1942           |          | GOOD         | 1.75    | 1     |                                         | Cosmos Caffe                                     |
| 334      | GANNETT RD             | 1040  | TWO FAMILY            | \$340,300     | 0.46  |       | 1 1885           |          | AVERAGE      | 2.5     | 2     |                                         |                                                  |
| 335      | GANNETT RD             | 1010  | SINGLE FAMILY         | \$341,900     | 0.63  |       | 1 1920           |          | AVERAGE      | 1.5     | 1     | \$543,561                               | Home                                             |
| 337      | GANNETT RD             | 3250  | SMALL RETAIL          | \$536,100     | 0.03  |       | 1 1969           |          | EXCELLENT    | 1.5     | - · · |                                         | Tedeschi Food Shop                               |
| 340      | GANNETT RD             | 3160  | WAREHOUSE             | \$548,400     | 1.68  |       | 2 1946           |          | MINUS AVE    | 1       |       |                                         | Commercial-Contractors Building                  |
| 340      |                        | 3230  |                       |               | 0.75  |       | 2 1946<br>1 1988 |          |              | 2       |       |                                         |                                                  |
|          | GANNETT RD             |       | SHOPPING CNTR         | \$847,500     |       |       |                  |          | MINUS AVE    |         | -     |                                         | Office Building                                  |
| 348      | GANNETT RD             | 3340  | SERVICE STATION       | \$841,500     | 0.13  |       | 1 1970           |          | VERY GOOD    | 1       |       |                                         | McBrien's Gas and Diagnostic Repair              |
| 358 -360 | GANNETT RD             | 3260  | RESTAURANTS           | \$448,100     | 0.13  |       | 1 1928           |          | VERY GOOD    | 1.75    | _     |                                         | Gannett Grill                                    |
| 362 -366 | GANNETT RD             | 0310  | Mixed-Comm/Res        | \$432,200     | 0.14  |       | 2 1920           |          | AVERAGE      | 2.5     | 1     |                                         | Still Waters Wine & Gourmet; Reading Adventure   |
| 371 -5   | GANNETT RD             | 3230  | SHOPPING CNTR         | \$1,530,100   | 1.00  |       | 1 1958           |          | VERY GOOD    | 1       |       |                                         | Shopping Plaza - Commercial Tenants and Post Off |
| 372 -380 | GANNETT RD             | 3250  | SMALL RETAIL          | \$650,900     | 0.92  |       | 1 1920           |          | AVERAGE      | 2       |       |                                         | Nor'Easter Surf Shop                             |
| 384      | GANNETT RD             | 3250  | SMALL RETAIL          | \$346,000     | 0.17  |       | 1 1935           | 2,810    | PLUS AVE     | 1       |       | \$2,059,524                             | Scituate Pharmacy                                |
| 390      | GANNETT RD             | 0310  | Mixed-Comm/Res        | \$410,300     | 0.13  |       | 1 1890           | 3,338    | GOOD         | 2       | 1     | \$3,108,333                             |                                                  |
| 400      | GANNETT RD             | 3410  | BANK BLDG             | \$599,600     | 0.11  |       | 1 1977           |          | GOOD         | 1       |       |                                         | Hingham Intstitute for Savings                   |
| 0        | HENRY TURNER BAILEY R  |       | VAC,CONSERVATION      | \$23,500      | 4.10  |       | 0                | 2,.30    |              | · ·     |       |                                         | Pocket Park                                      |
| 1        | HENRY TURNER BAILEY R  |       | MASS HIGHWAY DEPT     | \$157,700     | 0.30  |       | 0                |          |              |         |       |                                         | MBTA-Town Parking Lot/Corner Lot                 |
| 15       |                        |       |                       |               | 1.50  |       | 1 1937           | 1 610    |              | 1       |       |                                         |                                                  |
|          | HENRY TURNER BAILEY RE |       | IMP, SELECT/CITY CNCL | \$473,700     |       |       |                  | 010,1    | AVERAGE      | 1       | -     |                                         | WPA Building and Park                            |
| 19       | HENRY TURNER BAILEY RE |       | IMP,SELECT/CITY CNCL  | \$403,600     | 3.50  |       | 0                | 0.077    |              |         | · .   |                                         | MBTA-Town Parking Lot/Corner Lot                 |
| 10       | MORDECAI LINCOLN RD    | 1010  | SINGLE FAMILY         | \$472,400     | 0.56  |       | 1 1900           |          | AVG +/GOOD - | 2       | 1     | +++++++++++++++++++++++++++++++++++++++ | Home                                             |
|          | TOTAL                  |       |                       | \$31,471,500  | 49.62 | 7     |                  | 158,115  |              |         | 76    |                                         |                                                  |
|          | AVERAGE                |       |                       | \$533,415     | 0.84  |       | 1875             | 3,100    |              |         |       | \$1,351,679                             |                                                  |