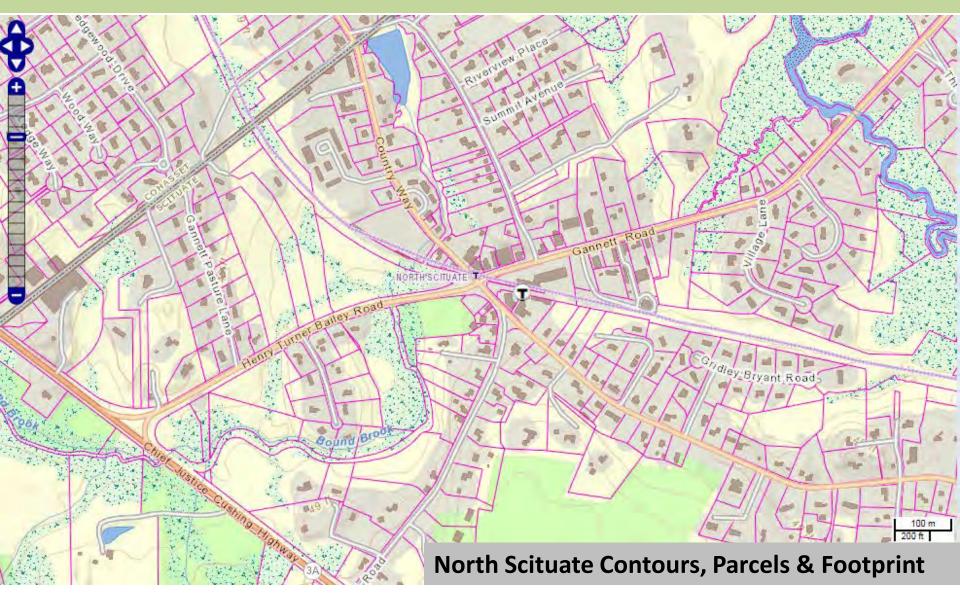

## DEVELOPMENT PATTERNS & PROPERTY CHARACTERISTICS

There are 59 properties in the North Scituate Village Area totaling nearly 50 acres of land. Most of the properties (76%) are either owner-occupied or owned by residents of Scituate.

There are 75 buildings in the village area with an average age of 140 years. These buildings total 158,115 net square feet with an average of 3,100 square feet per building. Twenty-four buildings (about 50%) are identified by the Assessor's Office as being in "average" condition and only 7 buildings are rated as being in "excellent" or "very good" condition.

Most of the properties are classified as mixed use (commercial and residential) or are single family homes. There are an estimated 76 dwelling units in the North Scituate Village Area. There is also several commercial properties as well as town-owned and state-owned properties.

The total taxable value of properties in the North Scituate Village Area is \$31,471,500 (an average of \$533,415 per lot and an average value of \$1.35 million per acre).

Land Use and Acreage in N. Scituate Village Area