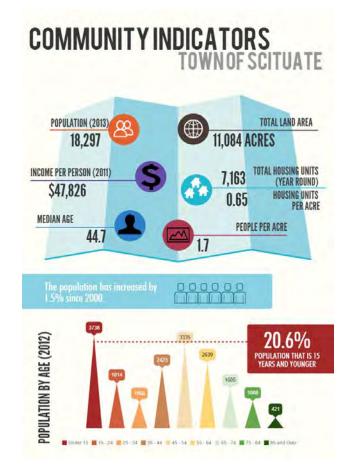

ample, North Scituate and Greenbush are located approximately four miles apart and residents that live between would likely go to either village depending on the services needed.

The **primary trade area** for North Scituate Village Center takes in the surrounding residential neighborhoods and a portion of Route 3A extending into Cohasset within a 1-mile radius.

The secondary trade area (a three-mile radius) extends approximately midway to Route 3, where several larger concentrations of retail are located. The tertiary trade area (a five-mile radius) includes much of Hingham and Cohasset to the north, and extends further into Norwell and Marshfield to the south. Residents within this trade area have a range of options within their surrounding areas to meet most of their shopping needs.





#### **RETAIL MARKET SEGMENTS**

A *retail gap analysis* conducted in 2014 identified the economic surpluses and leakages experienced by Scituate town-wide as well as by village district. The gap analysis provides a comparison of *demand* within a geographic area, defined as the estimated spending potential of area residents for various types of goods and services, and *supply*, identified as sales of those goods and services. The size of the difference between the estimated demand and actual sales is the "**retail gap**" (represented as demand minus supply).

When goods or services must be purchased outside a given trade area, this is referred to as *leakage*, because estimated purchases by local residents exceed estimated sales within the trade area, and money goes to merchants outsi