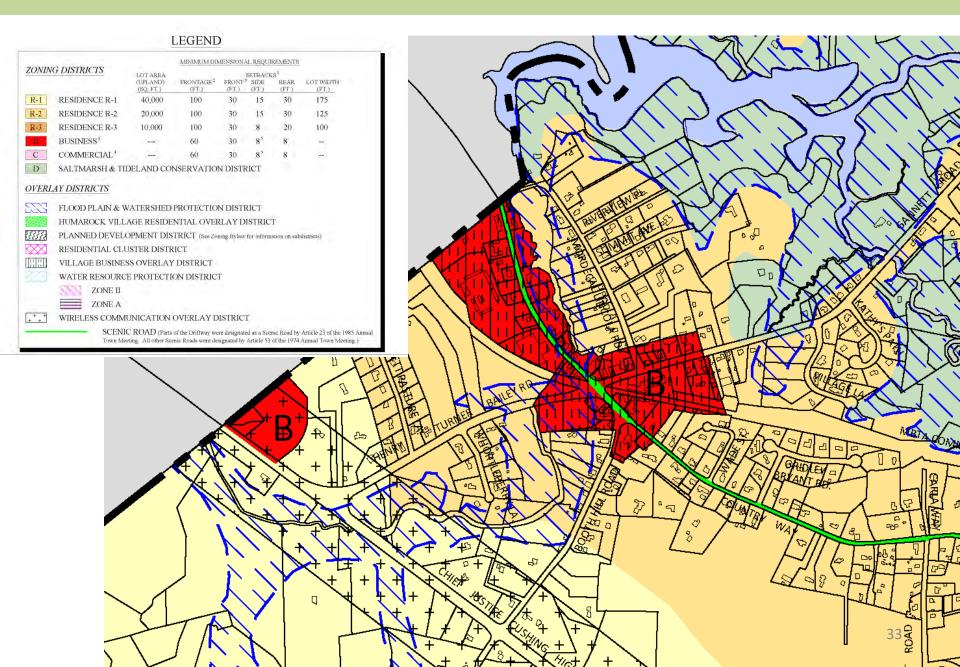

## **SETTING & CONTEXT**

North Scituate is a traditional neighborhood center with a small and eclectic mix of shops, restaurants, pubs, services, and cultural amenities. The village is located south of the Cohasset town line off Route 3A and served by an **MBTA Greenbush Commuter Rail station** with ample parking and daily service to Boston's South Station providing an excellent transit option for local residents. The village includes primarily single family homes with some apartment many of which are within walking distance to the train station. Reasonably priced homes, retail and office rental rates with access to both the Scituate and Cohasset markets provide great opportunities for small business owners that want to work and live in close proximity. The **W.P.A Building, on the National Register of Historic Places,** provides a cozy gathering place for civic activities and events.

## DEVELOPMENT PATTERNS & PROPERTY CHARACTERISTICS

There are 59 properties in the North Scituate Village Area totaling nearly 50 acres of land. Most of the properties (76%) are either owner-occupied or owned by residents of Scituate.

There are 75 buildings in the village area with an average age of 140 years. These buildings total 158,115 net square feet with an average of 3,100 square feet per building. Twenty-four buildings (about 50%) are identified by the Assessor's Office as being in "average" condition and only 7 buildings are rated as being in "excellent" or "very good" condition.

Most of the properties are classified as mixed use (commercial and residential) or are single family homes. There are an estimated 76 dwelling units in the North Scituate Village Area. There is also several commercial properties as well as town-owned and state-owned properties.

The total taxable value of properties in the North Scituate Village Area is \$31,471,500 (an average of \$533,415 per lot and an average value of \$1.35 million per acre).

Land Use and Acreage in N. Scituate Village Area