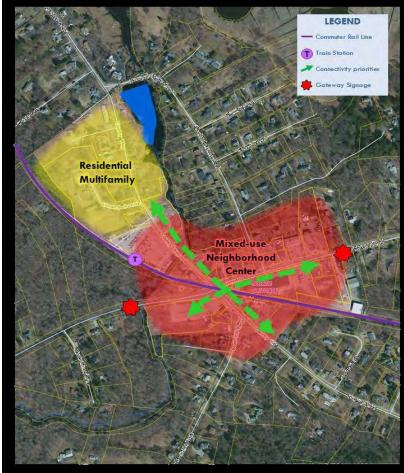

## **SETTING & CONTEXT**

North Scituate is a traditional neighborhood center with a small and eclectic mix of shops, restaurants, pubs, services, and cultural amenities. The village is located south of the Cohasset town line off Route 3A and served by an **MBTA Greenbush Commuter Rail station** with ample parking and daily service to Boston's South Station providing an excellent transit option for local residents. The village includes primarily single family homes with some apartment many of which are within walking distance to the train station. Reasonably priced homes, retail and office rental rates with access to both the Scituate and Cohasset markets provide great opportunities for small business owners that want to work and live in close proximity. The **W.P.A Building, on the National Register of Historic Places,** provides a cozy gathering place for civic activities and events.