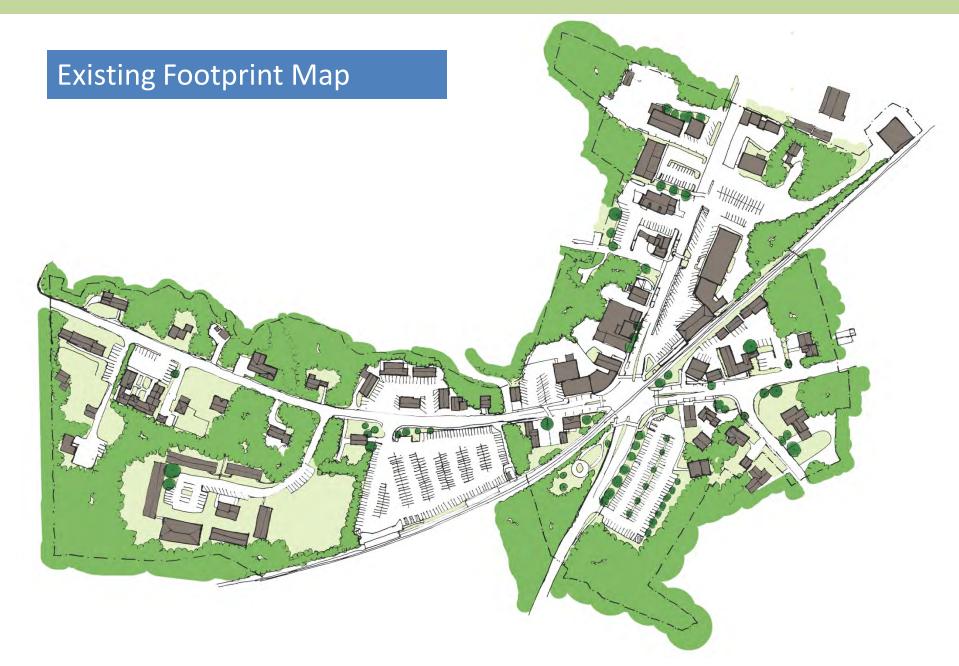

## **SETTING & CONTEXT**

North Scituate is a traditional neighborhood center with a small and eclectic mix of shops, restaurants, pubs, services, and cultural amenities. The village is located south of the Cohasset town line off Route 3A and served by an **MBTA Greenbush Commuter Rail station** with ample parking and daily service to Boston's South Station providing an excellent transit option for local residents. The village includes primarily single family homes with some apartment many of which are within walking distance to the train station. Reasonably priced homes, retail and office rental rates with access to both the Scituate and Cohasset markets provide great opportunities for small business owners that want to work and live in close proximity. The **W.P.A Building, on the National Register of Historic Places,** provides a cozy gathering place for civic activities and events.

## DEVELOPMENT PATTERNS & PROPERTY CHARACTERISTICS

There are 59 properties in the North Scituate Village Area totaling nearly 50 acres of land. Most of the properties (76%) are either owner-occupied or owned by residents of Scituate.

There are 75 buildings in the village area with an average age of 140 years. These buildings total 158,115 net square feet with an average of 3,100 square feet per building. Twenty-four buildings (about 50%) are identified by the Assessor's Office as being in "average" condition and only 7 buildings are rated as being in "excellent" or "very good" condition.

Most of the properties are classified as mixed use (commercial and residential) or are single family homes. There are an estimated 76 dwelling units in the North Scituate Village Area. There is also several commercial properties as well as town-owned and state-owned properties.

The total taxable value of properties in the North Scituate Village Area is \$31,471,500 (an average of \$533,415 per lot and an average value of \$1.35 million per acre).

Land Use and Acreage in N. Scituate Village Area