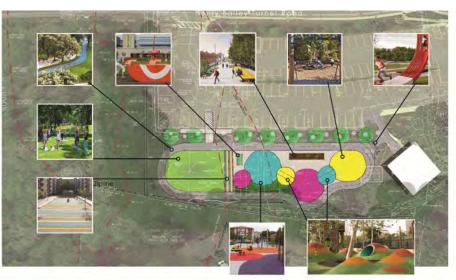

BTA station and near the main intersection at Gannett Road and Country Way.



## **ACTIONS**

### **Other General Actions:**

- Program community activities and events in the pocket park on Henry Turner Bailey (possibly converting it to a dog park), the parking area near the WPA Building, former Train depot platform, and other civic gathering areas that may be created in the future.
- Complete the new North Scituate Playground at the WPA Building and program community activities for the parking area
- ❑ Work with the MBTA on reallocating the Henry Turner Bailey parking lot for general public use and/or to support development in the village center. Possibly make a land swap with the SHA parcel north of station to use as secondary parking coupled with a TOD project in either location.









North Scituate Playground | Scituate, Massachusetts

PLAN 4 28 April 2016