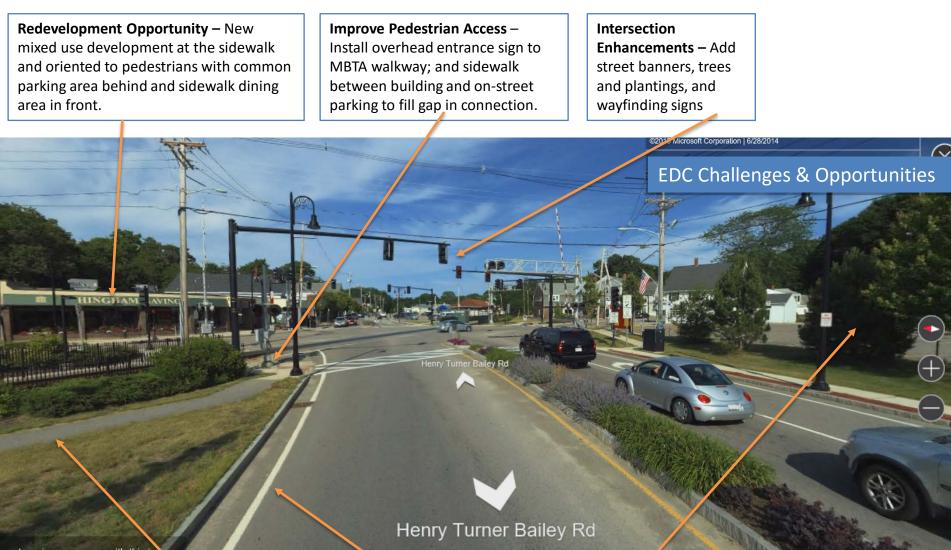

space directly north. On-Street Parking and Streetscape Improvements – Parking, sidewalks, street trees on Gannett Rd. to serve entire district which has significant on-site parking constraints

Redevelopment Opportunity – New mixed use, residential, or flex/fabrication development and parking for small start up businesses and entrepreneurs.

EDC Challenges & Opportunities

**Redevelopment Opportunities** – New Traditional Neighborhood Development (TND) and Pocket Neighborhoods providing broad range of housing options for various age groups and income levels; integration of passive and active open spaces and trails accessing the village center, MBTA station, and Bound Brook; and Complete Streets with attractive streetscapes, sidewalks and bicycle amenities

EDC Challenges & Opportunities



eport a privacy concern with this image

**Upgrade Pocket Park** – Improve access to Bound Brook and across Gannett Rd; add furnishing to allow more gatherings; activate with more programming; possibly add a coffee kiosk/news stand **On-Street Parking** – On Henry Turner Baily Rd to improve use of park and development potential on MBTA lot

#### Underutilized MBTA Parking Lot –Work with MBTA to provide more general public parking, open space and mixed use redevelopment.

#### Install Gateway Treatment- "Welcome to North Scituate Village" monument with plantings.

Façade & Sign Improvements – Encourage and provide incentives for façade and sign enhancements on existing buildings.

**Off-Street Public Parking** – A portion of this lot could be used for public parking to support all busines