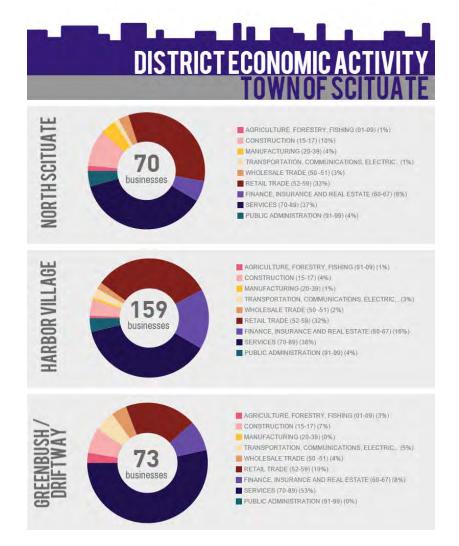

#### **CURRENT MIX OF BUSINESSES & SERVICES**

As of April 2016, there were an estimated **89 employers** in the North Scituate Village area representing a range of shops and services predominately serving residents in the surrounding neighborhoods. Businesses are generally geared to provide goods and services needed on a regular basis such as convenience/small grocery, food and drink, fitness, financial services, post office and personal services. There are some specialty shops (i.e. surf shop and upholstery) which draw customers from a larger area. There is also a cluster of local contractors and repair services. Village businesses likely benefit modestly by visitors and seasonal residents that travel through the center on their way to beaches and seaside neighborhoods in North Scituate such as Minot and Egypt Beach

Market data indicated that there are **about 300 people working** in the village area and most businesses are small with approximately **48% employing between 1-4 persons**. The vast majority of businesses occupy less than **10**,000 square feet and about **38% occupy less than 2,500 square feet**. This is consistent with the small footprint of most buildings in the village center including several residences converted to commercial use.