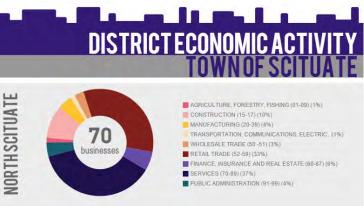

#### **CURRENT MIX OF BUSINESSES & SERVICES**

As of April 2016, there were an estimated **89 employers** in the North Scituate Village area representing a range of shops and services predominately serving residents in the surrounding neighborhoods. Businesses are generally geared to provide goods and services needed on a regular basis such as convenience/small grocery, food and drink, fitness, financial services, post office and personal services. There are some specialty shops (i.e. surf shop and upholstery) which draw customers from a larger area. There is also a cluster of local contractors and repair services. Village businesses likely benefit modestly by visitors and seasonal residents that travel through the center on their way to beaches and seaside neighborhoods in North Scituate such as Minot and Egypt Beach

Market data indicated that there are **about 300 people working** in the village area and most businesses are small with approximately **48% employing between 1-4 persons**. The vast majority of businesses occupy less than **10**,000 square feet and about **38% occupy less than 2,500 square feet**. This is consistent with the small footprint of most buildings in the village center including several residences converted to commercial use.