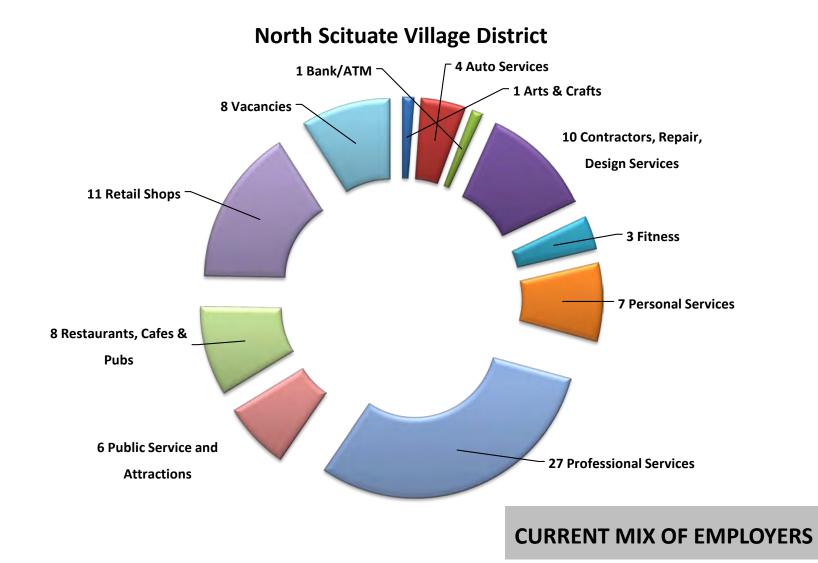

#### **CURRENT MIX OF BUSINESSES & SERVICES**

As of April 2016, there were an estimated **89 employers** in the North Scituate Village area representing a range of shops and services predominately serving residents in the surrounding neighborhoods. Businesses are generally geared to provide goods and services needed on a regular basis such as convenience/small grocery, food and drink, fitness, financial services, post office and personal services. There are some specialty shops (i.e. surf shop and upholstery) which draw customers from a larger area. There is also a cluster of local contractors and repair services. Village businesses likely benefit modestly by visitors and seasonal residents that travel through the center on their way to beaches and seaside neighborhoods in North Scituate such as Minot and Egypt Beach

Market data indicated that there are **about 300 people working** in the village area and most businesses are small with approximately **48% employing between 1-4 persons**. The vast majority of businesses occupy less than **10**,000 square feet and about **38% occupy less than 2,500 square feet**. This is consistent with the small footprint of most buildings in the village center including several residences converted to commercial use.