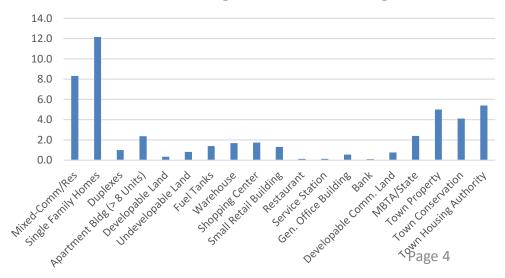

Most of the properties are classified as mixed use (commercial and residential) or are single family homes. There are an estimated 76 dwelling units in the North Scituate Village Area. There is also several commercial properties as well as town-owned and state-owned properties.

The total taxable value of properties in the North Scituate Village Area is \$31,471,500 (an average of \$533,415 per lot and an average value of \$1.35 million per acre).

Land Use and Acreage in N. Scituate Village Area

#### NORTH SCITUATE VILLAGE CENTER PROPERTY INVENTORY

| St.      |                        | State |                       | Total Taxable |       | # of  | Year             |          |              |         |       | Value Per                               |                                                  |
|----------|------------------------|-------|-----------------------|---------------|-------|-------|------------------|----------|--------------|---------|-------|-----------------------------------------|--------------------------------------------------|
| # Loc    | Street                 | LUC   |                       | Value         |       | Bldgs | Built            | Net S.F. | Quality      | Stories | D.U.s |                                         | Notes                                            |
| 0        | BOOTH HILL RD          | 1320  | UNDEV LAND            | \$13,200      | 0.80  |       | 0                |          |              |         |       |                                         | Undevelopable Land                               |
| 2 -4     | BOOTH HILL RD          | 0310  | Mixed-Comm/Res        | \$369,800     | 0.28  |       | 2 1710           | 1.915    | AVERAGE      | 1.75    | 2     |                                         | Alan's Auto/Vintage Antiques                     |
| 8        | BOOTH HILL RD          | 1010  | SINGLE FAMILY         | \$379,500     | 0.32  |       | 1 1699           |          | AVG +/GOOD - | 1.5     | 1     | 4 1 - 1                                 |                                                  |
| 10       | BOOTH HILL RD          | 1010  | SINGLE FAMILY         | \$603,700     | 0.48  |       | 1 1890           |          | GOOD         | 2.5     | 1     |                                         |                                                  |
| 12 R     | BOOTH HILL RD          | 1010  | SINGLE FAMILY         | \$307,100     | 0.59  |       | 1 1940           |          | LOW +/ AVG - | 1       | 1     | \$522,279                               |                                                  |
| 0        | BOUND BROOK CT         | 0310  | Mixed-Comm/Res        | \$1,343,200   | 1.44  |       | 5 1959           |          | PLUS AVE     | 1       | 1     |                                         | Bound Brook Office Park and DUs                  |
| 0        | COUNTRY WAY            | 1300  | DEV LAND              | \$214,800     | 0.34  |       | 0                | 1,200    | LOOAVE       |         |       |                                         | Developable Land                                 |
| 751      | COUNTRY WAY            | 1010  | SINGLE FAMILY         | \$339,600     | 0.34  |       | 1 1792           | 4.050    | AVG +/GOOD - | 1.75    | 1     |                                         |                                                  |
|          |                        |       |                       |               |       |       |                  |          |              |         |       |                                         |                                                  |
| 754      | COUNTRY WAY            | 0310  | Mixed-Comm/Res        | \$416,400     | 0.88  |       | 1 1870           |          | AVERAGE      | 2.5     | 2     |                                         | James Wall Family Dentistry                      |
| 757      | COUNTRY WAY            | 0310  | Mixed-Comm/Res        | \$615,500     | 0.91  |       | 2 1810           |          | LOW +/ AVG - | 2       | 3     |                                         | Office and 3 Dwelling Units                      |
| 761      | COUNTRY WAY            | 0310  | Mixed-Comm/Res        | \$260,300     | 0.06  |       | 1                |          | GOOD         | 2       | 1     |                                         | Former Dottie's Cleaners                         |
| 762 -766 | COUNTRY WAY            | 0310  | Mixed-Comm/Res        | \$885,900     | 0.70  |       | 4 1880           |          | GOOD         | 2.5     | 1     |                                         | Mixed Use New Upholestry, Comm and Contractors   |
| 763      | COUNTRY WAY            | 0310  | Mixed-Comm/Res        | \$336,900     | 0.14  |       | 1 1870           |          | AVERAGE      | 2       | 1     |                                         | Grand Gables Realty and Apartment                |
| 769      | COUNTRY WAY            | 0130  | Mixed-Res/Comm        | \$336,600     | 0.28  |       | 1 1880           | 1,991    | GOOD         | 1.75    | 3     | \$1,224,000                             | Vacant Store and 3 Dwelling Units                |
| 770 -780 | COUNTRY WAY            | 0310  | Mixed-Comm/Res        | \$814,900     | 0.20  |       | 1 1900           | 7,432    | VERY GOOD    | 3       | 1     | \$3,994,608                             | The Feathered Nest Antique Store                 |
| 777      | COUNTRY WAY            | 9240  | MASS HIGHWAY DEPT     | \$514,100     | 2.10  |       | 0                |          |              |         |       |                                         | MBTA Train Station and Parking Lot               |
| 787      | COUNTRY WAY            | 1010  | SINGLE FAMILY         | \$353,700     | 0.30  |       | 1 1954           | 1.590    | AVERAGE      | 1.75    | 1     |                                         |                                                  |
| 788      | COUNTRY WAY            | 0310  | Mixed-Comm/Res        | \$722,200     | 0.92  |       | 3 0              |          | LOW +/ AVG - | 1       | 1     |                                         | Wilder Tires, Harmon Coffee, Financial Services  |
| 790      | COUNTRY WAY            | 1010  | SINGLE FAMILY         | \$307,400     | 0.32  |       | 1 1920           |          | AVERAGE      | 2       | 1     |                                         |                                                  |
| 791      | COUNTRY WAY            | 9700  | HOUSING AUTHORITY     | \$3,144,600   | 5.39  |       | 7 1920           |          | AVERAGE      | 1       | 20    |                                         | Scituate Housing Authority - Sr. Housing Units   |
| 791      | COUNTRY WAY            | 1040  | TWO FAMILY            | \$260,700     | 0.06  |       | 1 1950           |          | AVERAGE      | 2       | 20    |                                         |                                                  |
|          |                        |       |                       |               |       |       |                  |          |              |         | 2     |                                         |                                                  |
| 793      | COUNTRY WAY            | 0310  | Mixed-Comm/Res        | \$373,800     | 0.30  |       | 1 1941           |          | VERY GOOD    | 1.75    | 1     |                                         | Apartment Building                               |
| 799      | COUNTRY WAY            | 1010  | SINGLE FAMILY         | \$318,100     | 0.23  |       | 1 1952           |          | AVERAGE      | 1       | 1     | +.,,                                    |                                                  |
| 803      | COUNTRY WAY            | 1010  | SINGLE FAMILY         | \$366,600     | 0.74  |       | 1 1913           |          | AVERAGE      | 2       | 1     | φ                                       |                                                  |
| 806      | COUNTRY WAY            | 1040  | TWO FAMILY            | \$334,500     | 0.46  |       | 1 1948           | 1,696    | AVERAGE      | 1       | 2     | \$728,758                               | Duplex                                           |
| 809      | COUNTRY WAY            | 3400  | GEN OFFICE BLDG       | \$1,075,000   | 0.53  |       | 1 1987           | 7,680    | EXCELLENT    | 2       |       | \$2,020,677                             | Office Building                                  |
| 810      | COUNTRY WAY            | 0130  | Mixed-Res/Comm        | \$376,900     | 0.69  |       | 1 1954           | 2,006    | AVERAGE      | 1       | 1     | \$546,232                               | Office and House                                 |
| 814      | COUNTRY WAY            | 1010  | SINGLE FAMILY         | \$328,800     | 0.92  |       | 1 1957           | 907      | AVERAGE      | 1       | 1     | \$355,844                               | Home                                             |
| 816      | COUNTRY WAY            | 0130  | Mixed-Res/Comm        | \$337,500     | 0.18  |       | 1 1952           |          | AVERAGE      | 1       | 1     |                                         | Office and House                                 |
| 817      |                        | 1120  | > 8 UNITS             | \$1,180,300   | 2.35  |       | 3 1700           |          | AVERAGE      | 1.75    | 10    |                                         | Apartment Building                               |
| 0 REAR   |                        | 3100  | TANKS RETAIL          | \$376,200     | 0.83  |       | 1                | 1,010    | THE ROLD     | 0       |       |                                         | Anderson Fuel Storage                            |
| 0        | GANNETT RD             | 3900  | COM DEV LAND          | \$259,200     | 0.75  |       | 0                |          |              |         |       |                                         | Parking Lot/Developable Property                 |
| 317      | GANNETT RD             | 1010  | SINGLE FAMILY         | \$360,800     | 1.67  |       | 1 1950           | 1 244    | AVERAGE      | 1       | 1     |                                         |                                                  |
|          |                        |       |                       |               |       |       |                  |          |              |         | 1     |                                         |                                                  |
| 320      | GANNETT RD             | 1010  | SINGLE FAMILY         | \$620,100     | 1.35  |       | 1 2008           |          | GOOD         | 2.00    | -     | φ+00,010                                |                                                  |
| 323      | GANNETT RD             | 1010  | SINGLE FAMILY         | \$395,000     | 0.58  |       | 1 1880           |          | AVERAGE      | 1.75    | 1     |                                         |                                                  |
| 325      | GANNETT RD             | 1010  | SINGLE FAMILY         | \$396,700     | 0.30  |       | 1 1910           |          | AVERAGE      | 1.75    | 1     |                                         |                                                  |
| 326      | GANNETT RD             | 1010  | SINGLE FAMILY         | \$443,800     | 1.75  |       | 1 1920           |          | AVG +/GOOD - | 2.5     | 1     | \$253,600                               |                                                  |
| 327      | GANNETT RD             | 0310  | Mixed-Comm/Res        | \$505,400     | 0.82  |       | 2 1910           | 1,032    | AVERAGE      | 1.75    | 1     | \$617,848                               | Anderson Fuel Building                           |
| 330      | GANNETT RD             | 1010  | SINGLE FAMILY         | \$480,000     | 1.32  |       | 1 1983           |          | AVG +/GOOD - |         | 1     | +                                       |                                                  |
| 331      | GANNETT RD             | 3100  | TANKS RETAIL          | \$467,500     | 0.57  |       | 2 1920           | 1,883    | AVERAGE      | 1.75    |       | \$821,617                               | Anderson Fuel Building                           |
| 333      | GANNETT RD             | 0310  | Mixed-Comm/Res        | \$531,400     | 0.24  |       | 1 1942           |          | GOOD         | 1.75    | 1     |                                         | Cosmos Caffe                                     |
| 334      | GANNETT RD             | 1040  | TWO FAMILY            | \$340,300     | 0.46  |       | 1 1885           |          | AVERAGE      | 2.5     | 2     |                                         |                                                  |
| 335      | GANNETT RD             | 1010  | SINGLE FAMILY         | \$341,900     | 0.63  |       | 1 1920           |          | AVERAGE      | 1.5     | 1     | \$543,561                               | Home                                             |
| 337      | GANNETT RD             | 3250  | SMALL RETAIL          | \$536,100     | 0.03  |       | 1 1969           |          | EXCELLENT    | 1.5     | - · · |                                         | Tedeschi Food Shop                               |
| 340      | GANNETT RD             | 3160  | WAREHOUSE             | \$548,400     | 1.68  |       | 2 1946           |          | MINUS AVE    | 1       |       |                                         | Commercial-Contractors Building                  |
| 340      |                        | 3230  |                       |               | 0.75  |       | 2 1946<br>1 1988 |          |              | 2       |       |                                         |                                                  |
|          | GANNETT RD             |       | SHOPPING CNTR         | \$847,500     |       |       |                  |          | MINUS AVE    |         | -     |                                         | Office Building                                  |
| 348      | GANNETT RD             | 3340  | SERVICE STATION       | \$841,500     | 0.13  |       | 1 1970           |          | VERY GOOD    | 1       |       |                                         | McBrien's Gas and Diagnostic Repair              |
| 358 -360 | GANNETT RD             | 3260  | RESTAURANTS           | \$448,100     | 0.13  |       | 1 1928           |          | VERY GOOD    | 1.75    | _     |                                         | Gannett Grill                                    |
| 362 -366 | GANNETT RD             | 0310  | Mixed-Comm/Res        | \$432,200     | 0.14  |       | 2 1920           |          | AVERAGE      | 2.5     | 1     |                                         | Still Waters Wine & Gourmet; Reading Adventure   |
| 371 -5   | GANNETT RD             | 3230  | SHOPPING CNTR         | \$1,530,100   | 1.00  |       | 1 1958           |          | VERY GOOD    | 1       |       |                                         | Shopping Plaza - Commercial Tenants and Post Off |
| 372 -380 | GANNETT RD             | 3250  | SMALL RETAIL          | \$650,900     | 0.92  |       | 1 1920           |          | AVERAGE      | 2       |       |                                         | Nor'Easter Surf Shop                             |
| 384      | GANNETT RD             | 3250  | SMALL RETAIL          | \$346,000     | 0.17  |       | 1 1935           | 2,810    | PLUS AVE     | 1       |       | \$2,059,524                             | Scituate Pharmacy                                |
| 390      | GANNETT RD             | 0310  | Mixed-Comm/Res        | \$410,300     | 0.13  |       | 1 1890           | 3,338    | GOOD         | 2       | 1     | \$3,108,333                             |                                                  |
| 400      | GANNETT RD             | 3410  | BANK BLDG             | \$599,600     | 0.11  |       | 1 1977           |          | GOOD         | 1       |       |                                         | Hingham Intstitute for Savings                   |
| 0        | HENRY TURNER BAILEY R  |       | VAC,CONSERVATION      | \$23,500      | 4.10  |       | 0                | 2,.30    |              | · ·     |       |                                         | Pocket Park                                      |
| 1        | HENRY TURNER BAILEY R  |       | MASS HIGHWAY DEPT     | \$157,700     | 0.30  |       | 0                |          |              |         |       |                                         | MBTA-Town Parking Lot/Corner Lot                 |
| 15       |                        |       |                       |               | 1.50  |       | 1 1937           | 1 610    |              | 1       |       |                                         |                                                  |
|          | HENRY TURNER BAILEY RE |       | IMP, SELECT/CITY CNCL | \$473,700     |       |       |                  | 010,1    | AVERAGE      | 1       | -     |                                         | WPA Building and Park                            |
| 19       | HENRY TURNER BAILEY RE |       | IMP,SELECT/CITY CNCL  | \$403,600     | 3.50  |       | 0                | 0.077    |              |         | · .   |                                         | MBTA-Town Parking Lot/Corner Lot                 |
| 10       | MORDECAI LINCOLN RD    | 1010  | SINGLE FAMILY         | \$472,400     | 0.56  |       | 1 1900           |          | AVG +/GOOD - | 2       | 1     | +++++++++++++++++++++++++++++++++++++++ | Home                                             |
|          | TOTAL                  |       |                       | \$31,471,500  | 49.62 | 7     |                  | 158,115  |              |         | 76    |                                         |                                                  |
|          | AVERAGE                |       |                       | \$533,415     | 0.84  |       | 1875             | 3,100    |              |         |       | \$1,351,679                             |                                                  |