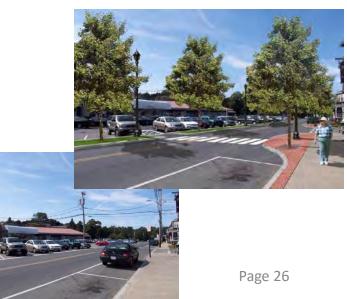

plan was created for the center illustrating improvements to village character including the following:

- Streetscape improvements along Gannett Road and the Country Way (completed after the plan);
- Renovation and upgrading of old buildings and storefronts;
- Pocket parks and public outdoor sitting areas (pocket park completed);
- New pedestrian connections and nature trails offering passive recreation along Bound Brook.

Among the recommendations were a village overlay zoning district and design guidelines to encourage development that would enhance the character of the village. (The Village Business Overlay District and some guidelines were adopted in 2007). However, the plan also acknowledged that without sewer minimal development is likely.



N. Scituate Village Concept Plan, 2003



## **3.0 RELEVANT PLANS, POLICIES & REGULATIONS**

#### SCITUATE ECONOMIC DEVELOPMENT PLAN

The 2014 Scituate Economic Development Plan and Market Analysis identified several key socio-economic trends and indicators as well as unique advantages to opening or expanding a business in Scituate. This analysis is coupled with strategic area plans for Scituate Harbor, Greenbush-Driftway, Humarock, and North Scituate.

#### NORTH SCITUATE CONCEPT PLAN

The Economic Development Plan included a conceptual plan which generally illustrates the type and location of future development in the North Scituate Village Center. It suggests that multi-family residential development should occur around the train station on Country Way, and mixeduse development along Henry Baily Turner Road and Gannett Road.