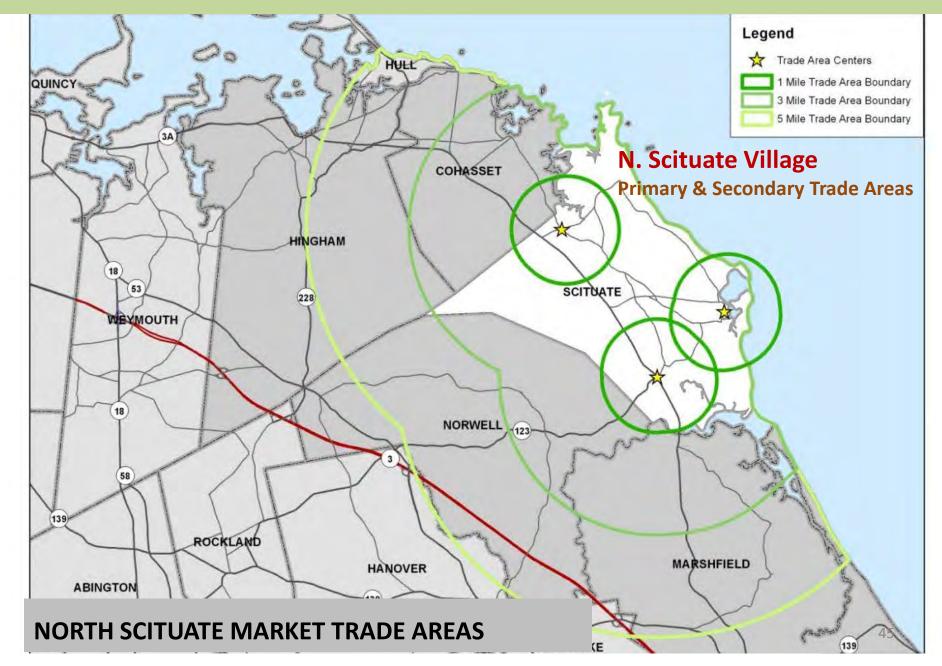

ple, North Scituate and Greenbush are located approximately four miles apart and residents that live between would likely go to either village depending on the services needed.

The **primary trade area** for North Scituate Village Center takes in the surrounding residential neighborhoods and a portion of Route 3A extending into Cohasset within a 1-mile radius.

The secondary trade area (a three-mile radius) extends approximately midway to Route 3, where several larger concentrations of retail are located. The tertiary trade area (a five-mile radius) includes much of Hingham and Cohasset to the north, and extends further into Norwell and Marshfield to the south. Residents within this trade area have a range of options within their surrounding areas to meet most of their shopping needs.





#### **RETAIL MARKET SEGMENTS**

A *retail gap analysis* conducted in 2014 identified the economic surpluses and leakages experienced by Scituate town-wide as well as by village district. The gap analysis provides a comparison of *demand* within a geographic area, defined as the estimated spending potential of area residents for various types of goods and services, and *supply*, identified as sales of those goods and services. The size of the difference between the estimated demand and actual sales is the "**retail gap**" (represented as demand minus supply).

When goods or services must be purchased outside a given trade area, this is referred to as *leakage*, because estimated purchases by local residents exceed estimated sales within the trade area, and money goes to merchants outside