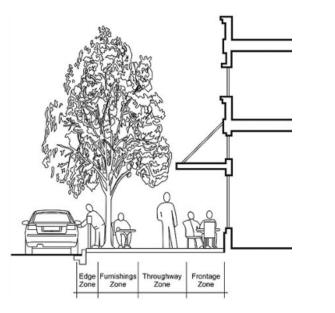

ngs
- 560.5 Bonus Density Requirements
- 560.6 Parking Requirements for Mixed Use Buildings
- 560.7 Affordability Standards
- 560.8 Design Review Standards
- 560.9 Special Permit Review Procedure



Example VBOD concept plan for MBTA parking lot (not approved) illustrating traditional village center mixed use development and pedestrian-oriented design characteristics

## ACTIONS

# Make Revisions to the Village Business Overlay District (VBOD).

These simple design standards can reinforce the development patterns and characteristics of traditional New England villages. Mixed-Use projects are just one of several forms of development in these centers. Commercial, residential and civic buildings are also critical and should be subject to context-based standards as mixed use development are.



Village zoning standards should strive to create a positive relationship between buildings and the "public realm"

Other suggested revisions include the following:

<u>Frontage Zones (560.4.)</u>: The requirement that 50% of the net floor area of the first floor be occupied by retail uses, should be revised . Rather than applying to only mixeduse projects under VBOD, specific "frontage zones" should be defined in the core area of the GB base zone along Henry Turner Bailey Road, Gannett Road, and Country Way (primary streets) to ensure publically-oriented commercial uses (i.e. restaurants, banks, real estate offices, salons, and other uses in addition to strictly retail) occupy ground level space. Residential uses should only be allowed at ground level in these frontage zones at certain d