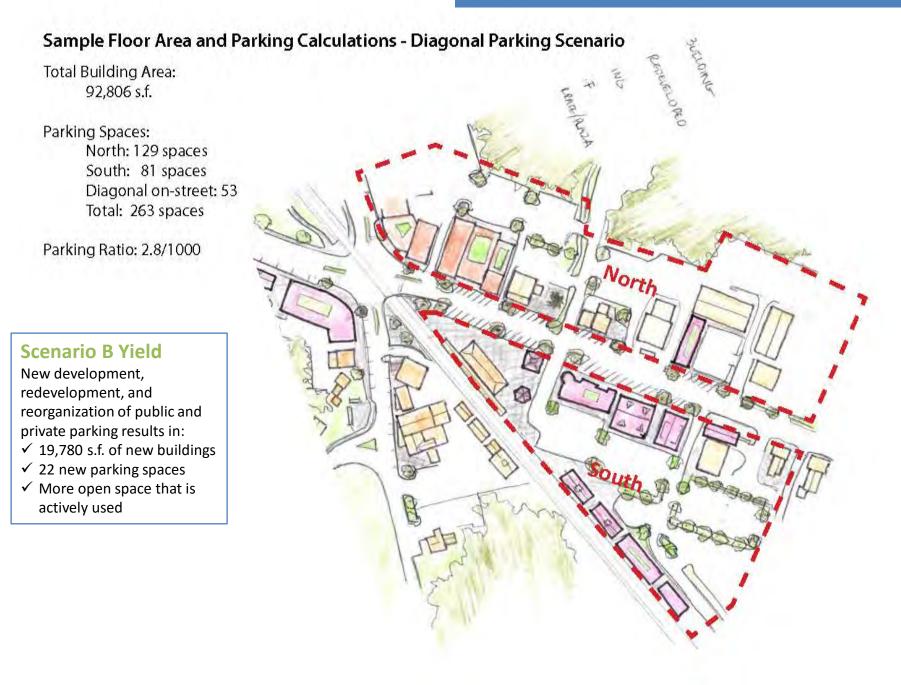

New Development – New mixed use buildings at street line with wider sidewalks, outdoor seating, coordinated parking, and access to the rear; new flex and fabrication building along RR corridor for entrepreneurs and maker space

Parking/Streetscape – New and expanded on-street parking, sidewalks on both sides, and streetscape treatments on Gannett Rd

Center Plaza and Pocket Park at Former Train Station – New plaza for public gathering and outdoor dining around refurbished train station and platform; new pocket park and spruce tree at corner of M. Lincoln Rd.

**Open Space Focus at WPA** – New picnic and playground area at WPA and at Pocket Park with improved access to Bound Brook; More onstreet parking and reorganize Bailey lot as town parking.

## Concept Plan & Development Scenario B



GENERAL GOAL FOR THE NORTH SCITUATE VILLAGE CENTER: Grow as an active, vibrant, neighborhood center through the redevelopment of underutilized and vacant properties, streetscape and civic space improvements, parking and access enhancements, and business development to serve and attract more local residents, commuters, and visitors especiallythose who use the Greenbush line for work and pleasure.

### **GENERAL ZONING AND DEVELOPMENT OBSERVATIONS**

- □ North Scituate has **seen relatively little new development** as a result of the lack of sewer constraints and, until recently, a weak economy.
- Although the density bonuses are attractive to prospective developers, and several applications were received, the lack of sewer and depressed market has discouraged new construction.
- Mixed use