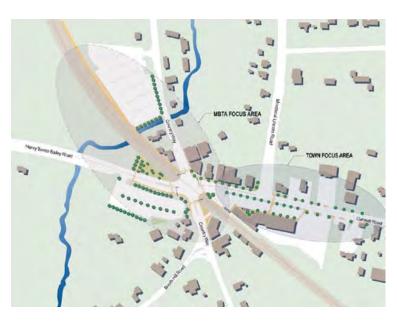

nity input, a preferred townscape concept plan was created for the center illustrating improvements to village character including the following:

- Streetscape improvements along Gannett Road and the Country Way (completed after the plan);
- Renovation and upgrading of old buildings and storefronts;
- Pocket parks and public outdoor sitting areas (pocket park completed);
- New pedestrian connections and nature trails offering passive recreation along Bound Brook.

Among the recommendations were a village overlay zoning district and design guidelines to encourage development that would enhance the character of the village. (The Village Business Overlay District and some guidelines were adopted in 2007). However, the plan also acknowledged that without sewer minimal development is likely.



N. Scituate Village Concept Plan, 2003



## **3.0 RELEVANT PLANS, POLICIES & REGULATIONS**

#### SCITUATE ECONOMIC DEVELOPMENT PLAN

The 2014 Scituate Economic Development Plan and Market Analysis identified several key socio-economic trends and indicators as well as unique advantages to opening or expanding a business in Scituate. This analysis is coupled with strategic area plans for Scituate Harbor, Greenbush-Driftway, Humarock, and North Scituate.

#### NORTH SCITUATE CONCEPT PLAN

The Economic Development Plan included a conceptual plan which generally illustrates the type and location of future development in the North Scituate Village Center. It suggests that multi-family residential development should occur around the train station on Country Way, and mixeduse development along