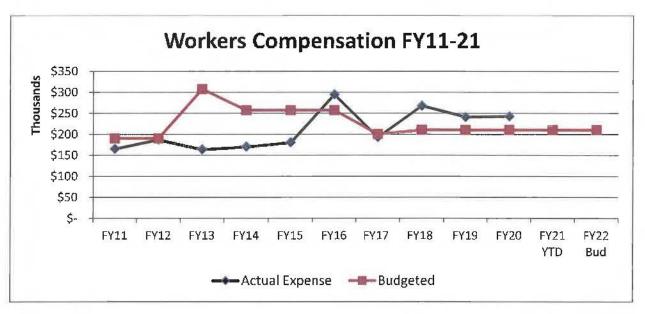

| Line Item                   | FY 22 Rec Amount | Increase over FY 21 |
|-----------------------------|------------------|---------------------|
| Pension assessment          | \$<br>5,759,996  | \$ 538,018          |
| Health Insurance            | 6,685,614        | 419,810             |
| General Liability Insurance | 819,214          | 39,010              |
| FICA                        | 811,862          | 31,225              |
| Unemployment                | 130,000          | (112,875)           |
| Workers Compensation        | 210,000          | 0                   |
| Regional School Assessment  | 760,431          | 69,130              |

Fixed costs in pension and health insurance are always expected to increase annually. The FY 22 health insurance estimated increase is 8%; it was 4.6% last year. This increase is higher than normal due to negative claims experience and will be updated after new information about the maximum rate increase for FY22 becomes available in January 2021. The actual percentage increase will be known in February 2021. The Medicare supplemental plans, which account for over 40% of our health insurance enrollment, renew on a calendar basis and the January 1, 2021 renewal has been received at a 0% increase and this amount was incorporated into the budget estimate. The unemployment for FY22 is less than FY21 but double the normal amount due to the uncertainty of the continued impact of the Coronavirus on the economy. All of the Town's collective bargaining agreements expired on June 30, 2020 and to date only one unit has reached a three year agreement and two others have reached a one year agreement. Estimated funding to account for contractual bargaining is included in each department.