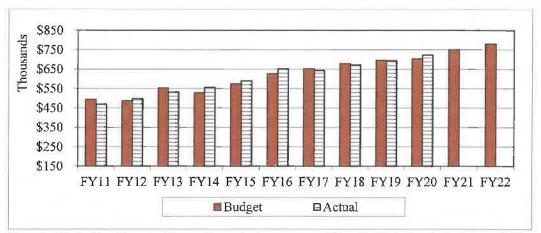

| Line Item                   | FY 22 Rec Amount | Increase over FY 21 |
|-----------------------------|------------------|---------------------|
| Pension assessment          | \$<br>5,759,996  | \$ 538,018          |
| Health Insurance            | 6,685,614        | 419,810             |
| General Liability Insurance | 819,214          | 39,010              |
| FICA                        | 811,862          | 31,225              |
| Unemployment                | 130,000          | (112,875)           |
| Workers Compensation        | 210,000          | 0                   |
| Regional School Assessment  | 760,431          | 69,130              |

Fixed costs in pension and health insurance are always expected to increase annually. The FY 22 health insurance estimated increase is 8%; it was 4.6% last year. This increase is higher than normal due to negative claims experience and will be updated after new information about the maximum rate increase for FY22 becomes available in January 2021. The actual percentage increase will be known in February 2021. The Medicare supplemental plans, which account for over 40% of our health insurance enrollment, renew on a calendar basis and the January 1, 2021 renewal has been received at a 0% increase and this amount was incorporated into the budget estimate. The unemployment for FY22 is less than FY21 but double the normal amount due to the uncertainty of the continued impact of the Coronavirus on the economy. All of the Town's collective bargaining agreements expired on June 30, 2020 and to date only one unit has reached a three year agreement and two others have reached a one year agreement. Estimated funding to account for contractual bargaining is included in each department.