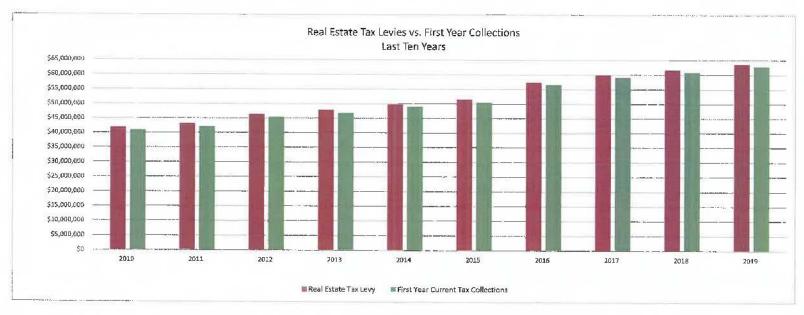

| 98.53%                              | \$599,949                        | \$61,433,525                | 99.50%                                                    |
| 2019 | \$63,900,669      | \$250,000                          | \$63,650,669    | 99.61%               | \$62,883,787                             | 98.80%                              | \$485,203                        | \$63,368,990                | 99.56%                                                    |
| 2020 | \$65,813,198      | \$231,767                          | \$65,581,431    | 99.65%               | \$64,404,855                             | 98.21%                              | \$0                              | \$64,404,855                | 98.21%                                                    |



Source: Assessor's Department and Official Statements, Town of Scituate

# **Explanation of Bond Ratings and What They Mean**

| Moody's<br>Investor<br>Services Ratings | Standard &<br>Poor's<br>Service<br>Rating