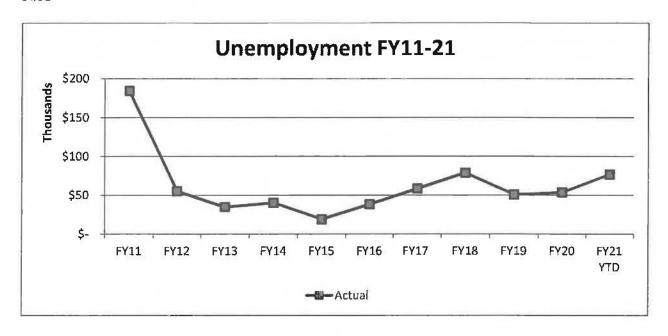

Dept Rea | ,  | 2022 Town<br>Admin Recomm | 94 | \$ Change |
|-----------------|-------------|----------------------------------|------------------|------------------|------------------|------------------|-------|--------------|----|---------------------------|----|-----------|
| Dept 912 WORKER |             | mes Boudreau, Town Administrator |                  |                  |                  |                  | 12.00 | Beptited     |    | Tantal Recomm             |    | y change  |
| 1912515         | 519900      | WORKERS COMPENSATION             | \$<br>210,000.00 | \$<br>210,000.00 | \$<br>210,000.00 | \$<br>210,000.00 | \$    | 210,000.00   | \$ | 210,000.00 \$             |    |           |

#### FY 2022 BUDGET

### **DEPARTMENT: UNEMPLOYMENT 913**

MISSION STATEMENT: N/A



# MAJOR BUDGET COMPONENTS

This account funds unemployment costs for eligible town and school employees no longer working for the Town. Typically, most costs are incurred during June, July and August. The Town engages an unemployment consultant to monitor and verify actual claims which help insure costs are warranted. The line item was significantly increased in FY 2021 to reflect the economic impact of the Coronavirus pandemic. For FY 2022, the proposed budget is 100% higher than a normal year at \$130,000.

# **FY 22 RISKS AND CHALLENGES**

This line item fluctuates with the economy and personnel matters. It can vary widely in any given year so we typically take an average of expenditures over several years. Due to the Coronavirus pandemic, unemployment costs have increased as has the