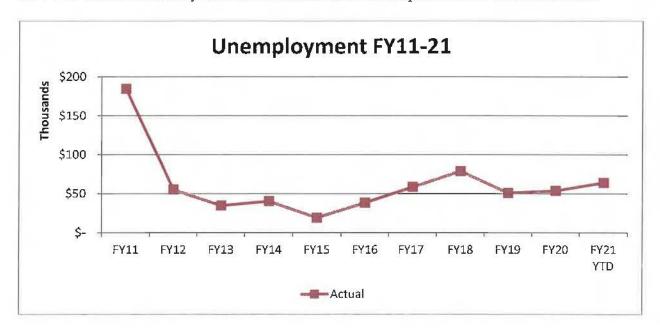

| Line Item                   | FY 22 Rec Amount | Increase over FY 21 |
|-----------------------------|------------------|---------------------|
| Pension assessment          | \$<br>5,759,996  | \$ 538,018          |
| Health Insurance            | 6,685,614        | 419,810             |
| General Liability Insurance | 819,214          | 39,010              |
| FICA                        | 811,862          | 31,225              |
| Unemployment                | 130,000          | (112,875)           |
| Workers Compensation        | 210,000          | 0                   |
| Regional School Assessment  | 760,431          | 69,130              |

Fixed costs in pension and health insurance are always expected to increase annually. The FY 22 health insurance estimated increase is 8%; it was 4.6% last year. This increase is higher than normal due to negative claims experience and will be updated after new information about the maximum rate increase for FY22 becomes available in January 2021. The actual percentage increase will be known in February 2021. The Medicare supplemental plans, which account for over 40% of our health insurance enrollment, renew on a calendar basis and the January 1, 2021 renewal has been received at a 0% increase and this amount was incorporated into the budget estimate. The unemployment for FY22 is less than FY21 but double the normal amount due to the uncertainty of the continued impact of the Coronavirus on the economy. All of the Town's collective bargaining agreements expired on June 30, 2020 and to date only one unit has reached a three year agreement and two others have reached a one year agreement. Estimated funding to account for contractual bargaining is included in each department.