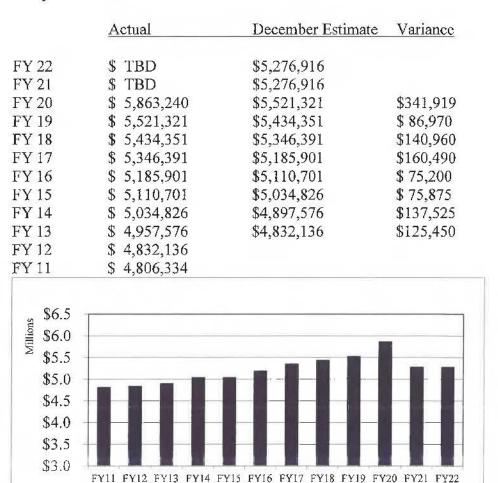

Overall FY 22 general fund departmental budget requests were \$2,293,878 over the FY 21 budget. All departments were advised to submit level service budgets and also be prepared to provide additional reductions if a level funded budget became necessary. Department heads diligently constructed their budgets with that in mind resulting in a smaller overall increase in the discretionary budget areas than in prior years. The unexpectedly high FY21 new growth certification in November 2020 provided assistance in addressing the needs of the departments. Additional revisions were made to departmental budgets after meeting individually with department heads to discuss their budget components to bring the FY22 recommended budget into balance.

#### General Overview of Fiscal Year 2022 Budget

Section 1 of the Budget Book details the current revenue and expense assumptions compiled by the financial team. Our revenue and expenditure forecasting tool (included here) continues to provide accurate assumptions about what will occur in the coming year. As previously mentioned, the Financial Forecast Committee met in October and again in November and established the allocation of revenues between the Town and School for budget preparation and recommendations. The Financial Forecast Committee will meet monthly leading up to annual town meeting due to the constantly changing economic environment.