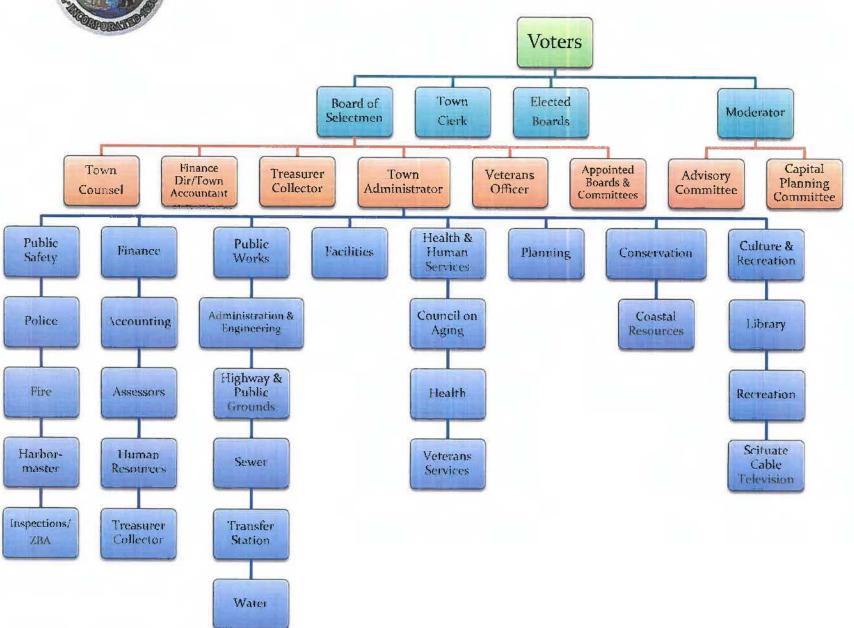

## **Table of Contents**

| Town Administrator's FY 2022 Budget Memorandum                              | . 1 |
|-----------------------------------------------------------------------------|-----|
| FY 2022 General Fund Budget Summary                                         | 10  |
| How to Use This Budget Book                                                 | 11  |
| FY 2022 Budget and Capital Review Timetable                                 | 12  |
| Select Board, Advisory & Capital Planning Committee Budget Meeting Schedule | 15  |
| Town Organization Chart                                                     | 17  |
| Town Organization Summary by Department                                     | 18  |
| FY 2021-2026 Financial Forecast                                             | 19  |
| FY 2022 Budget Revenue & Assumptions                                        | 21  |
| Scituate Stabilization Funds                                                | 40  |
| Scituate Tax Rates 1980-2020                                                | 41  |
| Average Single Family Taxes FY 2011-2020                                    | 42  |
| Assessed Values by Classification FY 2011-2020                              | 43  |
| Property Tax Levies & Collection FY 2011-2020                               | 44  |
| Explanation of Bond Ratings                                                 | 45  |
| Select Board & Town Administration – Department 123                         | 46  |
| Advisory Committee – Department 131                                         | 53  |
| Reserve Fund – Department 132                                               | 54  |
| Town Accountant/Finance – Department 135                                    | 56  |
| Board of Assessors – Department 141                                         | 63  |
| Treasurer Collector – Department 145                                        | 68  |
| Information Technology – Department 155                                     | 73  |
| Tax Foreclosures – Department 158                                           | 77  |