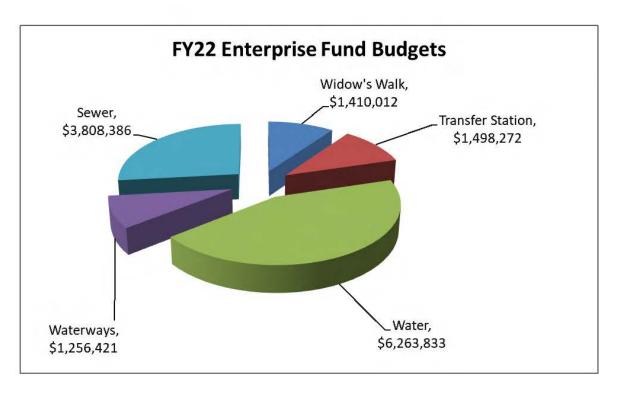

#### **Enterprise Funds**

The citizens' ongoing commitment to update and modernize the community's aging infrastructure has resulted in several infrastructure repair projects being recommended in the water and sewer enterprise funds to address plant issues, water quality and supply. Design of a new water treatment facility is ongoing with contracts being awarded for Owners Project Manager services in November 2020. For more detail about the five year capital plan and the Town Administrator's recommendations for FY 22, please refer to the FY 22 Capital Budget Plan contained in a separate binder and online on the Town Administrator's webpage under Budget Documents at <a href="https://www.scituatema.gov">www.scituatema.gov</a>.

The Town's five enterprise funds are supported by user fees and strive to be self-supporting. The chart below shows the FY22 budgets for each of the funds with additional information on each to follow.