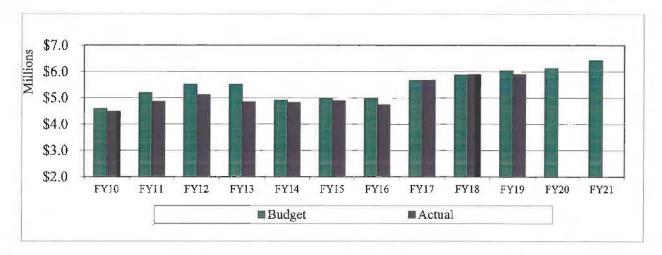

| Line Item                   | FY 22 Rec Amount | Increase over FY 21 |
|-----------------------------|------------------|---------------------|
| Pension assessment          | \$<br>5,759,996  | \$ 538,018          |
| Health Insurance            | 6,685,614        | 419,810             |
| General Liability Insurance | 819,214          | 39,010              |
| FICA                        | 811,862          | 31,225              |
| Unemployment                | 130,000          | (112,875)           |
| Workers Compensation        | 210,000          | 0                   |
| Regional School Assessment  | 760,431          | 69,130              |

Fixed costs in pension and health insurance are always expected to increase annually. The FY 22 health insurance estimated increase is 8%; it was 4.6% last year. This increase is higher than normal due to negative claims experience and will be updated after new information about the maximum rate increase for FY22 becomes available in January 2021. The actual percentage increase will be known in February 2021. The Medicare supplemental plans, which account for over 40% of our health insurance enrollment, renew on a calendar basis and the January 1, 2021 renewal has been received at a 0% increase and this amount was incorporated into the budget estimate. The unemployment for FY22 is less than FY21 but double the normal amount due to the uncertainty of the continued impact of the Coronavirus on the economy. All of the Town's collective bargaining agreements expired on June 30, 2020 and to date only one unit has reached a three year agreement and two others have reached a one year agreement. Estimated funding to account for contractual bargaining is included in each department.