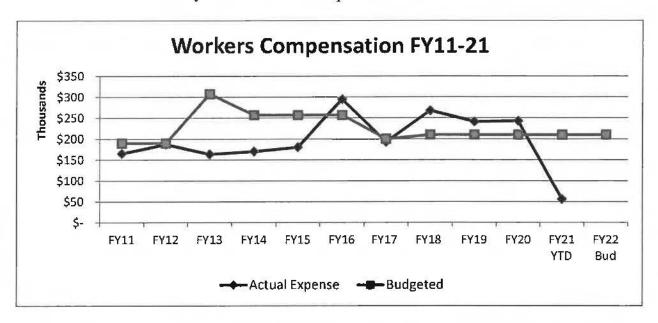

TIREMENT                               | \$ 4,730,553.00 | \$ 4,875,453.00 | \$ 5,221,978.00 | \$ 5,221,978.00 | \$ 5,759,996.00 | \$ 5.759.996.00           | \$ 538,018.00 |
| 1911512                      | 596600 | TRANSFER TO OPEB LIABILITY FUN                           | \$ 94,611.00    | \$ 97,509.00    | \$ 104,440.00   | \$ 104,440.00   | \$ 115,200.00   | \$ 115,200.00             | \$ 10,760.00  |
|                              |        | Total                                                    | \$ 4,825,164.00 | \$ 4,972,962.00 | \$ 5,326,418.00 | \$ 5,326,418.00 | \$ 5,875,196.00 | \$ 5,875,196.00           | \$ 548,778.00 |

#### FY 2022 BUDGET

# **DEPARTMENT: WORKERS' COMPENSATION 912**

MISSION STATEMENT: N/A

Town of Scituate

Analysis of Workers' Compensation Trust Fund



# MAJOR BUDGET COMPONENTS

This is a Trust Fund for self-insurance of the Town's workers' compensation costs of injuries incurred by employees at the workplace. It excludes public safety personnel. The budget line item consists of all medical and hospitalization costs, third party administration (TPA), stop/loss, lost wages and any necessitated legal representation. While this line item was reduced in FY17 by \$57,000 for the first time since 2010, utilization in FY17 through FY20 has required that the budget allocation remain at \$210,000 for FY18 – FY22. The Town changed its third party administrator for FY20. The Financial Forecast Committee reviews the balance in the trust fund annually.

# FY 22 RISKS AND CHALLENGES

Claims have surpassed the annual allocation for the last three fis