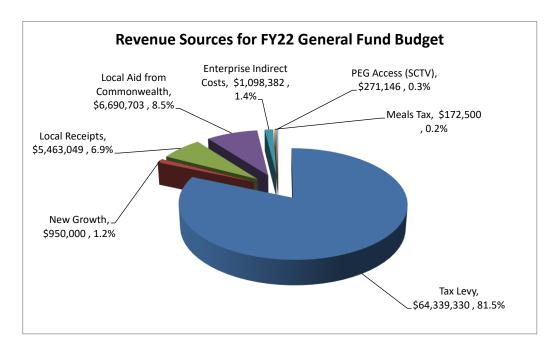

expects to meet monthly to revise its forecast for FY22 due to uncertainty of state revenues and preliminary nature of some key fixed costs including health insurance.

The revenue to support the general fund budget is composed of property taxes, local receipts, aid from the Commonwealth, indirect costs from the five enterprise funds, meals tax and Public Education and Government Access (PEG) Access funds from Comcast. As shown in the pie chart below, property taxes are the main support for the general fund operating budget and are limited by Proposition 2-1/2.