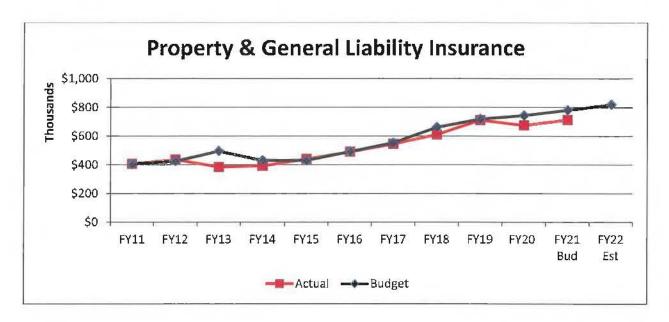

| Line Item                   | FY 22 Rec Amount | Increase over FY 21 |
|-----------------------------|------------------|---------------------|
| Pension assessment          | \$<br>5,759,996  | \$ 538,018          |
| Health Insurance            | 6,685,614        | 419,810             |
| General Liability Insurance | 819,214          | 39,010              |
| FICA                        | 811,862          | 31,225              |
| Unemployment                | 130,000          | (112,875)           |
| Workers Compensation        | 210,000          | 0                   |
| Regional School Assessment  | 760,431          | 69,130              |