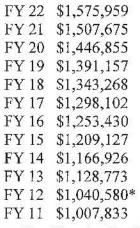

Overall FY 22 general fund departmental budget requests were \$2,293,878 over the FY 21 budget. All departments were advised to submit level service budgets and also be prepared to provide additional reductions if a level funded budget became necessary. Department heads diligently constructed their budgets with that in mind resulting in a smaller overall increase in the discretionary budget areas than in prior years. The unexpectedly high FY21 new growth certification in November 2020 provided assistance in addressing the needs of the departments. Additional revisions were made to departmental budgets after meeting individually with department heads to discuss their budget components to bring the FY22 recommended budget into balance.

Local receipts are within our amended forecast and the July 1, 2020 Free Cash was certified at \$3,483,292. Free cash was abnormally high as the Town imposed a spending freeze on departments in March 2020 due to the Coronavirus emergency and the concern that revenues would be materially and negatively affected coupled with additional costs necessary to respond to the pandemic. The Town leaves approximately \$400,000 – \$500,000 of Free Cash unallocated through the budget process in order to ensure there are available reserves for the spring special town meeting in case of any unforeseen events such as a severe storm or harsh winter. These funds close out at the end of the fiscal year and become part of the following year's Free Cash. The majority of the Town's Free Cash still continues to be generated by departmental turn backs and increases in local receipts. This "surplus" is critical as it then becomes available for other uses such as funding the Town's capital plan and replacing reserves used to offset excessive storm costs.