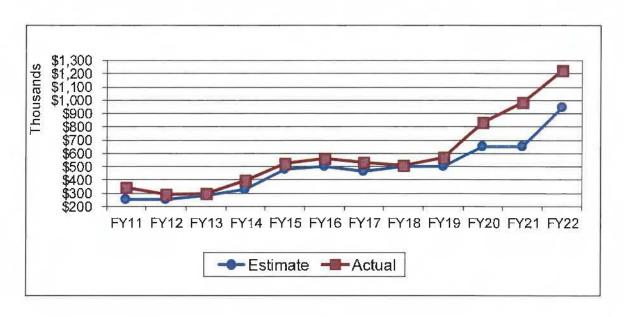

Local receipts are within our amended forecast and the July 1, 2020 Free Cash was certified at \$3,483,292. Free cash was abnormally high as the Town imposed a spending freeze on departments in March 2020 due to the Coronavirus emergency and the concern that revenues would be materially and negatively affected coupled with additional costs necessary to respond to the pandemic. The Town leaves approximately \$400,000 – \$500,000 of Free Cash unallocated through the budget process in order to ensure there are available reserves for the spring special town meeting in case of any unforeseen events such as a severe storm or harsh winter. These funds close out at the end of the fiscal year and become part of the following year's Free Cash. The majority of the Town's Free Cash still continues to be generated by departmental turn backs and increases in local receipts. This "surplus" is critical as it then becomes available for other uses such as funding the Town's capital plan and replacing reserves used to offset excessive storm costs.

The response to the Coronavirus has resulted in \$1.9M in additional unbudgeted costs since February 2020. The Town has been diligent in its application for reimbursement for these costs through the CARES Act funds available to it through Plymouth County resulting in reimbursements to date of \$1.16M. Of serious concern is the termination of this federal reimbursement program effective December 30, 2020 after which time the Town will have to support these costs within its existing budgets.