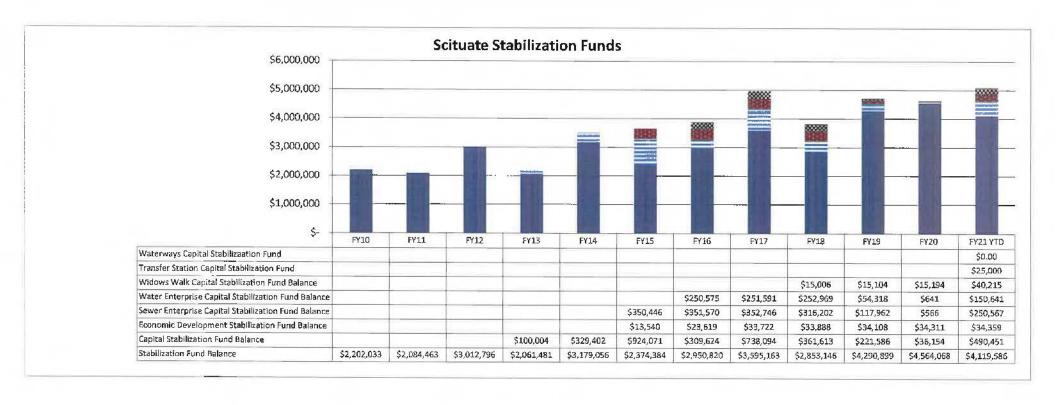

The Town's five enterprise funds are supported by user fees and strive to be self-supporting. The chart below shows the FY22 budgets for each of the funds with additional information on each to follow.

The Widows Walk (Golf Course) Enterprise Fund had a strong finish to FY20 generating retained earnings of \$216,265. The November 2020 special town meeting voted to set-aside \$100,000 in retained earnings to a dedicated Widows Walk Capital Stabilization Fund for future capital costs. The FY21 season has also had a phenomenal start having collected 76.3% of its annual budgeted revenues within the first four months of the fiscal year. The FY22 enterprise fund budget includes \$252,876 in debt service for the \$1.8M in clubhouse and accessibility improvements. The debt service will be \$40K less in FY23 and continue to decline until it retires completely in 10 years. The FY22 budget is self-supporting but the cart rates will be re-examined during the spring of 2021 for possible adjustment.

The Transfer Station enterprise fund did not achieve its revenue goals in FY20 but was able to avoid a revenue deficit due to savings in expense lines. This deficit was due in part to the delay in enforcement of stickers due to the closing of Town Hall in response to the pandemic. Enforcement started again in June resulting in the sticker sales to show in FY21. Even with these difficulties, the fund finished the year with positive retained earnings of \$401,884. The November 2020 special town meeting voted to set-aside \$25,000 in retained earnings to a dedicated Transfer Station Enterprise Capital Stabilization Fund for future capital equipment costs. The FY22 enterprise fund budget is \$16,007 more than FY21 consisting mostly of estimated payroll increases and \$5,000 in short term interest. The FY22 budget is self-supporting but rates will be examined again during an annual review in the fall of 2021.

The Sewer Enterprise Fund did achieve its revenue goals in FY20 and finished with a positive retained earnings of \$1,068,221. These results were driven by the one-time revenues of sewer connections. The November 2020 special town meeting voted to set-aside \$250,000 in retained earnings to a dedicated Sewer Enterprise Capital Stabilization

The Water Enterprise Fund also achieved its revenue goals in FY20 resulting in a positive retained earnings of \$1,063,000. The November 2020 special town meeting voted to setaside \$150,000 in retained earnings to a dedicated Water Enterprise Capital Stabilization Fund for future capital equipment costs and to fund \$375,000 for the continuation of the reservoir dam project to bring it to 100% design and permitting. The FY22 enterprise fund budget is \$880,479 more than FY21 consisting mostly of estimated payroll increases of \$12,001, \$82,000 for increased electricity and natural gas costs for the new green sand filter facility, \$21,559 increase in indirect costs and \$725,185 in additional debt service costs. Also included for the first time is a \$25,000 emergency reserve line which can only be accessed by an Advisory Committee vote for any unforeseen or emergency costs which occur in FY22. The FY22 budget is self-supporting but rates will be examined again during an annual review in the fall of 2021.

The Waterways Enterprise Fund finished FY21 with positive retained earnings of \$567,747. The FY22 enterprise fund budget is \$96,821 more than FY21 consisting of estimated payroll increases of \$12,045, an increase in indirect costs of \$41,238 due to the addition of a new insurance policy for piers and docks which are no longer covered under the Town's property insurance and \$43,012 in debt service costs. The FY22 budget cannot be supported, even after additional reductions, within its current revenue structure and has a projected deficit of \$79,821. Resolution of this deficit is not recommended to be by the use of retained earnings but an adjustment to the user fees as recommended by an independent review of the fund several years ago. The Waterways Commission will be meeting in December 2020 to discuss an increase in rates.