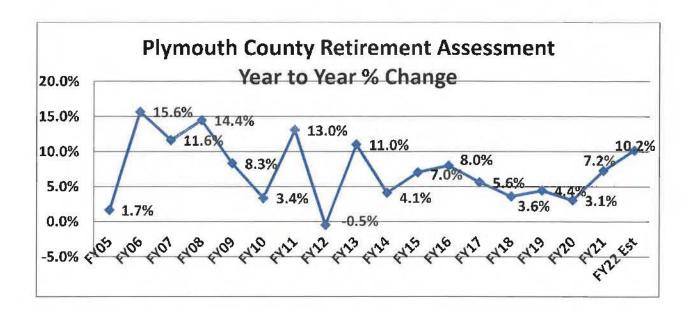

| Line Item                   | FY 22 Rec Amount | Increase over FY 21 |
|-----------------------------|------------------|---------------------|
| Pension assessment          | \$<br>5,759,996  | \$ 538,018          |
| Health Insurance            | 6,685,614        | 419,810             |
| General Liability Insurance | 819,214          | 39,010              |
| FICA                        | 811,862          | 31,225              |
| Unemployment                | 130,000          | (112,875)           |
| Workers Compensation        | 210,000          | 0                   |
| Regional School Assessment  | 760,431          | 69,130              |

Fixed costs in pension and health insurance are always expected to increase annually. The FY 22 health insurance estimated increase is 8%; it was 4.6% last year. This increase is higher than normal due to negative claims experience and will be updated after new information about the maximum rate increase for FY22 becomes available in January 2021. The actual percentage increase will be known in February 2021. The Medicare supplemental plans, which account for over 40% of our health insurance enrollment, renew on a calendar basis and the January 1, 2021 renewal has been received at a 0% increase and this amount was incorporated into the budget estimate. The unemployment for FY22 is less than FY21 but double the normal amount due to the uncertainty of the continued impact of the Coronavirus on the economy. All of the Town's collective bargaining agreements expired on June 30, 2020 and to date only one unit has reached a three year agreement and two others have reached a one year agreement. Estimated funding to account for contractual bargaining is included in each department.