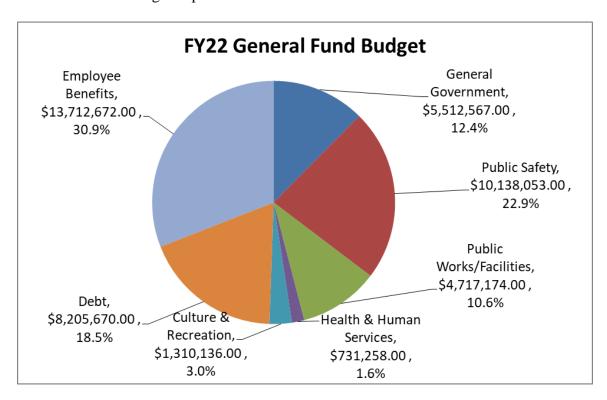

#### FY 2022 Budget Summary

The FY 2022 recommended general fund budget, exclusive of the School Department, includes the following components.