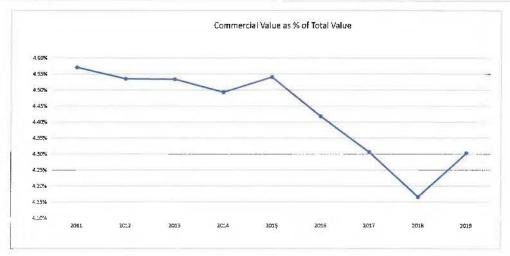

\$4,258,651,412      | \$13.95                 | \$127,874,848       | \$12,738,600        | \$44,453,220         | \$185,066,668                | \$13,95                | 4.16%                             | \$ 13.95                | \$4,443,718,08         |
| 2019 | \$4,450,617,970      | \$13.74                 | \$140,706,810       | \$12,877,900        | \$46,501,060         | \$200,085,770                | \$13.74                | 4.30%                             | \$ 13.74                | \$4,650,703,74         |
| 2020 | \$4,667,591,742      | \$13.50                 | \$144,427,298       | \$12,411,000        | \$50,621,640         | \$207,459,938                | \$13.50                | 4.26%                             | \$ 13.50                | \$4,875,051,686        |







Source: Assessor's Department, Town of Sciluate, Department of Revenue records and Official Statements. All properly in the Commonwealth of Massachusetts is assessed at 100% of fair cash value.

The Town is not subject to any overlapping revenue rates.

Note: Chapter 59, Section 21C of the Massachusetts General Laws, known as "Proposition 2.1/2", imposes 2 separate limits on the annual tax levy of the Town. The primary limitation is that the tax levy cannot exceed 2.1/2 percent of the full and fair cash value. The secondary limitation is that the tax levy cannot exceed the maximum tery limit for the preceding year as determined by the State Commissioner of Revenue by more than 2.1/2 percent, subject to an exception for properly added to the tax rolls and for certain substantial valuation