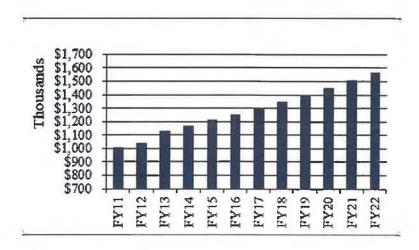

Overall FY 22 general fund departmental budget requests were \$2,293,878 over the FY 21 budget. All departments were advised to submit level service budgets and also be prepared to provide additional reductions if a level funded budget became necessary. Department heads diligently constructed their budgets with that in mind resulting in a smaller overall increase in the discretionary budget areas than in prior years. The unexpectedly high FY21 new growth certification in November 2020 provided assistance in addressing the needs of the departments. Additional revisions were made to departmental budgets after meeting individually with department heads to discuss their budget components to bring the FY22 recommended budget into balance.

Local receipts are within our amended forecast and the July 1, 2020 Free Cash was certified at \$3,483,292. Free cash was abnormally high as the Town imposed a spending freeze on departments in March 2020 due to the Coronavirus emergency and the concern that revenues would be materially and negatively affected coupled with additional costs necessary to respond to the pandemic. The Town leaves approximately \$400,000 – \$500,000 of Free Cash unallocated through the budget process in order to ensure there are available reserves for the spring special town meeting in case of any unforeseen events such as a severe storm or harsh winter. These funds close out at the end of the fiscal year and become part of the following year's Free Cash. The majority of the Town's Free Cash still continues to be generated by departmental turn backs and increases in local receipts. This "surplus" is critical as it then becomes available for other uses such as funding the Town's capital plan and replacing reserves used to offset excessive storm costs.