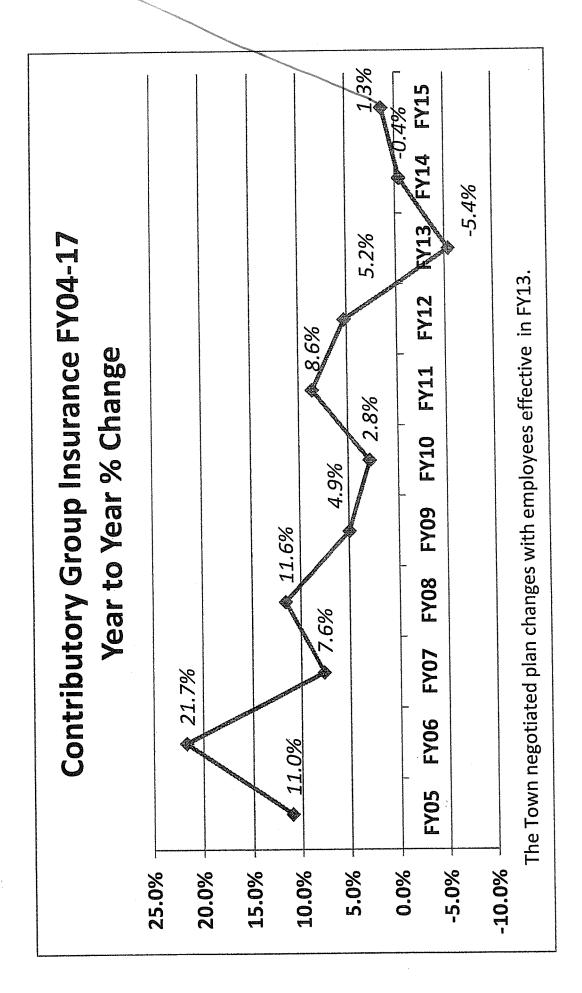

## 4. Contributory Health and Life Insurance

In FY 13 plan design changes were negotiated for all employees as the result of new legislation passed in 2012 amending MGL Chapter 32B by adding new sections (21a-23). Health insurance rates are not received from the Mayflower Municipal Health Group (MMHG) until January-February. At this time we are carrying a 12% increase based on the most recent guidance provided by MMHG at their December Steering Committee meeting. The FY 12 and 13 strong surpluses shown below were as a result of negotiating changes in health care.

| FY06 | 3,398,250 | 3,452,726 | (54,476) |
|------|-----------|-----------|----------|
| FY05 | 2,837,000 | 2,837,000 | 0        |
| FY04 | 2,500,000 | 2,556,014 | (56,014) |

<u>Trend:</u> Rates are voted by the Mayflower Municipal Health Group in February or March after the Town budget is submitted. The MMHG Steering Committee recommended that member entities plan on a 10-12% increase in rates for FY17. The Town has experienced 0% increases in premiums from MMHG from FY12-15 and 2-4% increases for FY16. Fluctuations throughout the year in the total enrolled census and claims experience also have minor impacts.