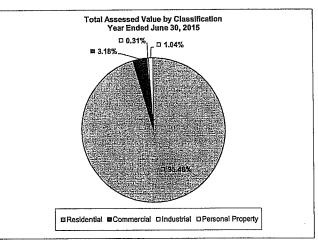

Town of Scituate Historical Tax Rates

Average Single Family Tax Bill for the Town of Scituate

Assessed Value and Actual Value of Property by Classification and Tax Rate NEW

Property Tax Levies and Collections NEW