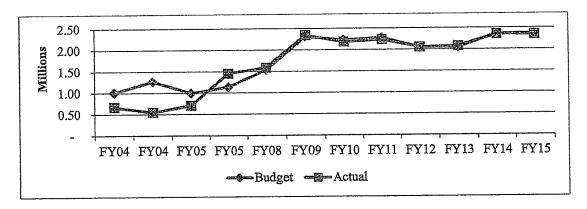

## 6. Certified Free Cash

| FY 15 | \$ 2,318,762 |
|-------|--------------|
| FY 14 | \$ 2,701,923 |
| FY 13 | \$ 2,813,553 |
| FY 12 | \$ 2,123,316 |
| FY 11 | \$ 1,528,822 |
| FY 10 | \$ 976,826   |
| FY 09 | \$ 293,677   |
| FY 08 | \$ (189,322) |
| FY 07 | \$ 302,274   |
| FY 06 | \$ 725,852   |
| FY 05 | \$ 1,063,518 |
| FY 04 | \$ 725,976   |
| FY 03 | \$ 1,399,184 |
| FY 02 | \$ 824,415   |
| FY 01 | \$ 972,405   |
| FY 00 | \$ 1,236,316 |

Trend: Since FY 10, the Town has not used Free Cash to subsidize recurring operating budget costs. Our bond rating increase in FY 13 was as a direct result of this financial policy and we will continue to adhere to it. Free Cash will continue to be used for pay-as-you go capital, to replenish the Stabilization Fund when those funds are used for emergency responses and allocate to Capital Stabilization Fund for debt service and/or large capital acquisitions.

This is the seventh year of the new budget process and fiscal discipline continues to improve. While Free Cash was about \$400,000 less in FY15 than in FY14, this is still a healthy amount for us to fund the capital plan.