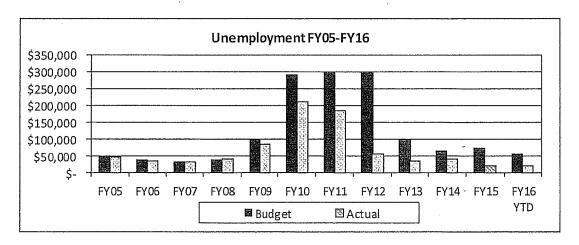

|     |
|   |   |   |  |  |     |
|   |   |   |  |  |     |
|   |   |   |  |  |     |
|   |   |   |  |  |     |
|   |   |   |  |  |     |
|   |   |   |  |  |     |
|   |   |   |  |  |     |
|   |   |   |  |  |     |
|   |   |   |  |  |     |
|   | • |   |  |  |     |
|   |   |   |  |  |     |
| 1 | • |   |  |  |     |
|   |   |   |  |  |     |
|   |   |   |  |  |     |
|   |   |   |  |  |     |
|   |   |   |  |  |     |
|   |   |   |  |  |     |
|   |   |   |  |  |     |
|   |   |   |  |  |     |
|   |   |   |  |  |     |
|   |   |   |  |  |     |
|   |   |   |  |  |     |
|   |   |   |  |  |     |
|   |   |   |  |  |     |
|   |   |   |  |  |     |
|   |   |   |  |  |     |

FY 2017 BUDGET

**DEPARTMENT: UNEMPLOYMENT 913** 

MISSION STATEMENT: N/A

### Unemployment Data - Graph & Table



| i   | Budget               |                                                                                                                                                 | Actual                                                                                                                      |
|-----|----------------------|-------------------------------------------------------------------------------------------------------------------------------------------------|-----------------------------------------------------------------------------------------------------------------------------|
| \$  | 51,699               | \$                                                                                                                                              | 47,186