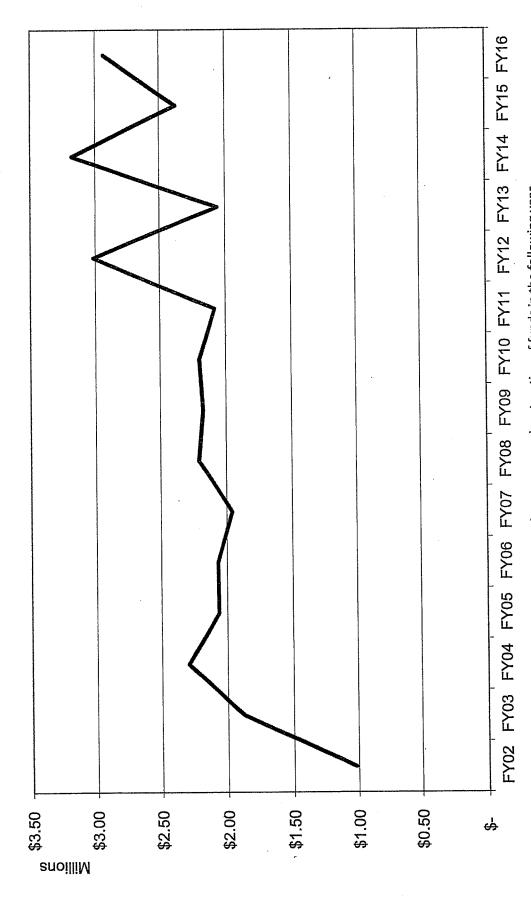

|      | Budget    | Actual    | Variance       |
|------|-----------|-----------|----------------|
| FY17 | 5,656,298 |           |                |
| FY16 | 5,050,266 | 2,368,735 | as of 12/17/15 |
| FY15 | 4,975,632 | 4,880,239 | 95,393         |
| FY14 | 4,900,000 | 4,818,332 | 81,668         |
| FY13 | 5,508,907 | 4,839,479 | 669,428        |
| FY12 | 5,508,907 | 5,115,061 | 393,846        |
| FY11 | 5,193,724 | 4,860,286 | 333,438        |
| FY10 | 4,586,242 | 4,474,572 | 111,670        |
| FY09 | 4,353,000 | 4,351,147 | 1,853          |
| FY08 | 4,272,554 | 4,145,935 | 126,619        |
| FY07 | 3,866,882 | 3,716,529 | 150,353        |

| FY06 | 3,398,250 | 3,452,726 | (54,476) |
|------|-----------|-----------|----------|
| FY05 | 2,837,000 | 2,837,000 | 0        |
| FY04 | 2,500,000 | 2,556,014 | (56,014) |

<u>Trend:</u> Rates are voted by the Mayflower Municipal Health Group in February or March after the Town budget is submitted. The MMHG Steering Committee recommended that member entities plan on a 10-12% increase in rates for FY17. The Town has experienced 0% increases in premiums from MMHG from FY12-15 and 2-4% increases for FY16. Fluctuations throughout the year in the total enrolled census and claims experience also have minor impacts.