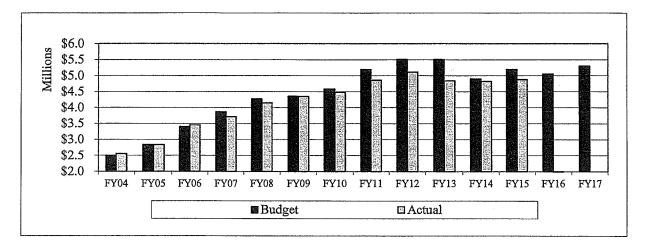

## 6. Retirement Assessment (Contributory and Non-Contributory)

The FY 17 Retirement Assessment will increase to \$4,373,651. FY 15 was the first year the revised mortality tables are reflected in each community's rate. Plymouth County Retirement Association advised us two years ago that future increases would be at least 8% annually to reflect the new mortality tables. As this held true for only one year, there is concern about future volatility in this budget line as has been seen in the past and will impact other budgets. The lack of predictability and planning for communities by the Plymouth County Retirement Board is unacceptable.

| Contributory |             |           |                |                       |
|--------------|-------------|-----------|----------------|-----------------------|
|              | Budget      | Actual    | Increase (Decr | ease) over Prior Year |
|              |             |           | Amount         | %                     |
| FY17         | \$4,373,651 |           | 231,884        | 5.6%                  |
| FY16         | 4,141,767   | 4,141,767 | 305,638        | 8.0%                  |
| FY15         | 3,836,129   | 3,836,129 | 271,270        | 7.0%                  |
| FY14         | 3,584,859   | 3,584,859 | 140,648        | 4.1%                  |
| FY13         | 3,444,211   | 3,444,211 | 341,164        | 11.0%                 |
| FY12         | 3,103,047   | 3,103,047 | (14,983)       | (.5%)                 |
| FY11         | 3,118,030   | 3,118,030 | 359,680        | 13.0%                 |
| FY10         | 2,758,350   | 2,758,350 | 89,738         | 3.4%                  |
| FY09         | 2,668,612   | 2,668,612 | 204,444        | 8.3%                  |
| FY08         | 2,464,168   | 2,464,168 | 310,920        | 14.4%                 |
| FY07         | 2,153,248   | 2,153,248 | 224,088        | 11.6%                 |
| FY06         | 2,104,099   | 1,929,160 | 260,988        | 15.6%                 |
| FY05         | 1,698,327   | 1,668,172 | 27,264         | 1.7%                  |
| FY04         | 1,640,908   | 1,640,908 |                |                       |