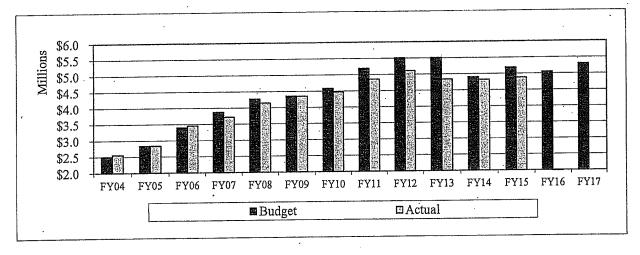

|      | Budget    | Actual    | Variance       |
|------|-----------|-----------|----------------|
| FY17 | 5,656,298 |           |                |
| FY16 | 5,050,266 | 2,368,735 | as of 12/17/15 |
| FY15 | 4,975,632 | 4,880,239 | 95,393         |
| FY14 | 4,900,000 | 4,818,332 | 81,668         |
| FY13 | 5,508,907 | 4,839,479 | 669,428        |
| FY12 | 5,508,907 | 5,115,061 | 393,846        |
| FY11 | 5,193,724 | 4,860,286 | 333,438        |
| FY10 | 4,586,242 | 4,474,572 | 111,670        |
| FY09 | 4,353,000 | 4,351,147 | 1,853          |
| FY08 | 4,272,554 | 4,145,935 | 126,619        |
| FY07 | 3,866,882 | 3,716,529 | 150,353        |

| FY06 | 3,398,250 | 3,452,726 | (54,476) |
|------|-----------|-----------|----------|
| FY05 | 2,837,000 | 2,837,000 | 0        |
| FY04 | 2,500,000 | 2,556,014 | (56,014) |

<u>Trend:</u> Rates are voted by the Mayflower Municipal Health Group in February or March after the Town budget is submitted. The MMHG Steering Committee recommended that member entities plan on a 10-12% increase in rates for FY17. The Town has experienced 0% increases in premiums from MMHG from FY12-15 and 2-4% increases for FY16. Fluctuations throughout the year in the total enrolled census and claims experience also have minor impacts.