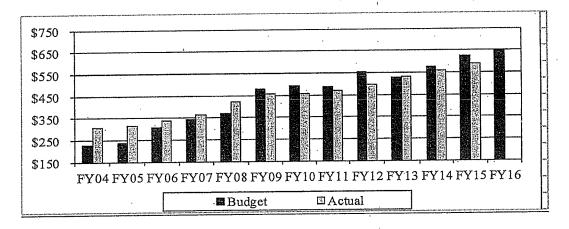

## 5. General Fund Receipts

|       | Estimated   | Actual      | Variance (+ or -) |
|-------|-------------|-------------|-------------------|
| FY 17 | \$5,154,766 |             |                   |
| FY 16 | \$5,100,000 | \$          |                   |
| FY 15 | \$4,950,000 | \$5,684,913 | \$ 584,913        |
| FY 14 | \$4,600,000 | \$5,258,742 | \$ 658,742        |
| FY 13 | \$4,565,000 | \$5,221,089 | \$ 656,089        |
| FY 12 | \$4,634,681 | \$4,837,975 | \$ 203,294        |
| FY 11 | \$4,276,778 | \$4,702,426 | \$ 425,648        |
| FY 10 | \$4,589,063 | \$4,486,115 | \$(102,948)       |
| FY 09 | \$5,168,792 | \$5,217,955 | \$ 49,163         |
| FY 08 | \$5,188,506 | \$4,996,497 | \$(192,009)       |
| FY 07 | \$5,039,270 | \$5,138,939 | \$ 99,669         |
| FY 06 | \$4,722,199 | \$5,375,970 | \$ 653,771        |
| FY 05 | \$4,153,348 | \$4,835,603 | \$ 682,255        |
| FY 04 | \$3,980,602 | \$4,356,942 | \$ 376,340        |