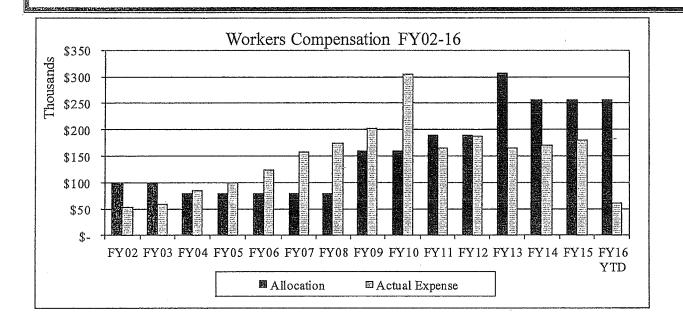

## 8. Workers' Compensation

|         | Budgetary Allocation<br>On June 30 (FY total) | Actual Expense | Variance       | Fund Balance as of June 30th |
|---------|-----------------------------------------------|----------------|----------------|------------------------------|
| FY 17   | \$ 200,000                                    |                |                |                              |
| FY 16   | \$ 257,000                                    | \$ 60,586      | as of 12/17/15 |                              |
| FY 15   | \$ 257,000                                    | \$ 180,156     | \$ 76,544      | \$536,861                    |
| FY 14   | \$ 257,000                                    | \$ 170,049     | \$ 86,951      | \$457,768                    |
| FY 13   | \$ 307,161                                    | \$ 163,511     | \$143,650      | \$369,888                    |
| •       | budgeted                                      | ·              |                |                              |
| FY 12   | \$ 265,000                                    | \$ 187,169     | \$ 77,831      | \$225,931                    |
| FY 11   | \$ 285,000                                    | \$ 164,938     | \$120,062      | \$148,009                    |
| FY 10   | \$ 160,000                                    | \$ 303,738     | (143,738)      |                              |
| FY 09** | \$ 160,000                                    | \$ 201,012     | (41,012)       |                              |
| FY 08   | \$ 80,000                                     | \$ 173,476     | (93,476)       |                              |
| FY 07   | \$ 80,000                                     | \$ 156,587     | (76,587)       |                              |
| FY 06   | \$ 80,000                                     | \$ 122,407     | (42,407)       |                              |
| FY 05   | \$ 80,000                                     | \$ 98,220      | (18,220)       |                              |
| FY 04*  | \$ 80,000                                     | \$ 84,865      | (4,865)        |                              |
| FY 03   | \$ 100,000                                    | \$ 57,974      | \$42,026       |                              |
| FY 02   | \$ 100,000                                    | \$ 51,720      | \$48,280       |                              |
|         | - ··· <b>y</b>                                |                | ŕ              |                              |