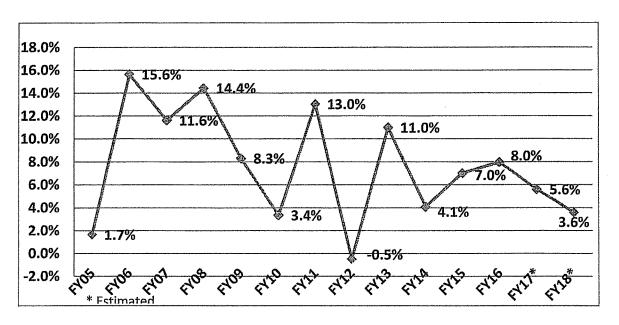

| Contributory |             |           |                |                       |
|--------------|-------------|-----------|----------------|-----------------------|
|              | Budget      | Actual    | Increase (Decr | ease) over Prior Year |
|              |             |           | Amount         | %                     |
| FY17         | \$4,373,651 |           | 231,884        | 5.6%                  |
| FY16         | 4,141,767   | 4,141,767 | 305,638        | 8.0%                  |
| FY15         | 3,836,129   | 3,836,129 | 271,270        | 7.0%                  |
| FY14         | 3,584,859   | 3,584,859 | 140,648        | 4.1%                  |
| FY13         | 3,444,211   | 3,444,211 | 341,164        | 11.0%                 |
| FY12         | 3,103,047   | 3,103,047 | (14,983)       | (.5%)                 |
| FY11         | 3,118,030   | 3,118,030 | 359,680        | 13.0%                 |
| FY10         | 2,758,350   | 2,758,350 | 89,738         | 3.4%                  |
| FY09         | 2,668,612   | 2,668,612 | 204,444        | 8.3%                  |
| FY08         | 2,464,168   | 2,464,168 | 310,920        | 14.4%                 |
| FY07         | 2,153,248   | 2,153,248 | 224,088        | 11.6%                 |
| FY06         | 2,104,099   | 1,929,160 | 260,988        | 15.6%                 |
| FY05         | 1,698,327   | 1,668,172 | 27,264         | 1.7%                  |
| FY04         | 1,640,908   | 1,640,908 |                |                       |