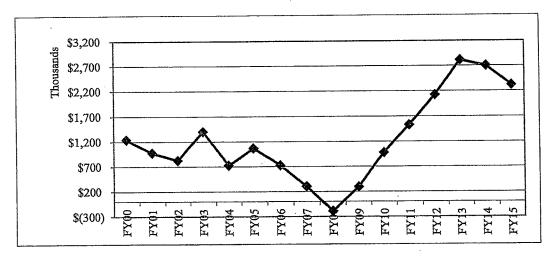

## 9. Wind Turbine Revenue

The wind turbine was commissioned March 29, 2012. A revolving fund established for the revenue subsidizes electrical costs for all public facilities. The FY 13 net between what the Town paid to Scituate Wind LLC and what the Town received from National Grid was \$137,318. In FY 14 the turbine produced a positive net balance of \$205,459 in the revolving fund. In FY 15 the turbine produced a positive net balance of \$272,409 in the revolving fund. Revenues stay with the Revolving Fund so any surpluses would be transferred at year-end by a vote at town meeting. At the Town's direction, approximately \$120,000 is anticipated for FY 17. Please note if the turbine ceases operating under the current program for any reason, the revenue, and potential liability exposure for the Town increases exponentially. Approximately \$100,000 of wind turbine revenue per year has been identified as a revenue source to offset the debt service for the middle school and public safety building projects.

| Projected Revenue | Amount Received                     |
|-------------------|-------------------------------------|
| \$120,000         |                                     |
| \$120,000         | \$ 22,014 as of 10/26/15            |
| \$120,000         | \$331,071                           |
| \$120,000         | \$205,495                           |
|                   | \$95,437                            |
|                   | \$120,000<br>\$120,000<br>\$120,000 |

## 10. Solar Array Revenue

The solar array on the Town's capped landfill began operating the end of September 2013. The 3.0mh solar array at 280 Driftway matches the other half of the Town's total electrical consumption resulting in the Town of Scituate being the first community in Massachusetts to be 100% clean energy. A second revolving fund was established to receive and disburse monies associated with the production of this electricity. FY 15 was the second year of operation and

the total revenue received was \$255,516. FY16 has generated \$101,434 as of 10/26/2015 and FY17 is projected to be \$150,000.

The Town has entered into a net metering credit allocation agreement in April 2014 with South Shore Vocational Technical High School to utilize a portion of the Town's energy credits which were in excess of 100%. The Town received \$.09 per kWh of net metering credit purchased monthly from the school through April 2017. Solar array revenue of approximately \$100,000 per year has been identified as a revenue source to offset the debt service for the middle school and public safety building projects.

|        | Projected Revenue | Amount Received          |
|--------|-------------------|--------------------------|
| FY 17  | \$150,000         |                          |
| FY 16  | \$110,000         | \$101,434 as of 10/26/15 |
| FY 15  | \$93,000          | \$255,516                |
| FY 14* | \$70,000          | \$(25,637)               |