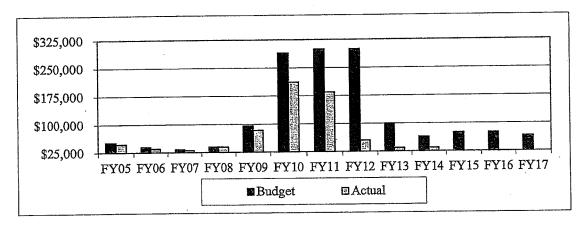

## 8. Workers' Compensation

|         | Budgetary Allocation<br>On June 30 (FY total) | Actual Expense | Variance       | Fund Balance as of June 30th |
|---------|-----------------------------------------------|----------------|----------------|------------------------------|
| FY 17   | \$ 200,000                                    |                |                |                              |
| FY 16   | \$ 257,000                                    | \$ 60,586      | as of 12/17/15 |                              |
| FY 15   | \$ 257,000                                    | \$ 180,156     | \$ 76,544      | \$536,861                    |
| FY 14   | \$ 257,000                                    | \$ 170,049     | \$ 86,951      | \$457,768                    |
| FY 13   | \$ 307,161                                    | \$ 163,511     | \$143,650      | \$369,888                    |
| •       | budgeted                                      | ·              |                |                              |
| FY 12   | \$ 265,000                                    | \$ 187,169     | \$ 77,831      | \$225,931                    |
| FY 11   | \$ 285,000                                    | \$ 164,938     | \$120,062      | \$148,009                    |
| FY 10   | \$ 160,000                                    | \$ 303,738     | (143,738)      |                              |
| FY 09** | \$ 160,000                                    | \$ 201,012     | (41,012)       |                              |
| FY 08   | \$ 80,000                                     | \$ 173,476     | (93,476)       |                              |
| FY 07   | \$ 80,000                                     | \$ 156,587     | (76,587)       |                              |
| FY 06   | \$ 80,000                                     | \$ 122,407     | (42,407)       |                              |
| FY 05   | \$ 80,000                                     | \$ 98,220      | (18,220)       |                              |
| FY 04*  | \$ 80,000                                     | \$ 84,865      | (4,865)        |                              |
| FY 03   | \$ 100,000                                    | \$ 57,974      | \$42,026       |                              |
| FY 02   | \$ 100,000                                    | \$ 51,720      | \$48,280       |                              |
|         | - ··· <b>y</b>                                |                | ŕ              |                              |