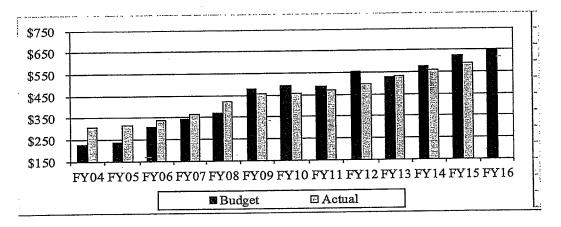

| Contributory |             |           |                |                       |
|--------------|-------------|-----------|----------------|-----------------------|
|              | Budget      | Actual    | Increase (Decr | ease) over Prior Year |
|              |             |           | Amount         | %                     |
| FY17         | \$4,373,651 |           | 231,884        | 5.6%                  |
| FY16         | 4,141,767   | 4,141,767 | 305,638        | 8.0%                  |
| FY15         | 3,836,129   | 3,836,129 | 271,270        | 7.0%                  |
| FY14         | 3,584,859   | 3,584,859 | 140,648        | 4.1%                  |
| FY13         | 3,444,211   | 3,444,211 | 341,164        | 11.0%                 |
| FY12         | 3,103,047   | 3,103,047 | (14,983)       | (.5%)                 |
| FY11         | 3,118,030   | 3,118,030 | 359,680        | 13.0%                 |
| FY10         | 2,758,350   | 2,758,350 | 89,738         | 3.4%                  |
| FY09         | 2,668,612   | 2,668,612 | 204,444        | 8.3%                  |
| FY08         | 2,464,168   | 2,464,168 | 310,920        | 14.4%                 |
| FY07         | 2,153,248   | 2,153,248 | 224,088        | 11.6%                 |
| FY06         | 2,104,099   | 1,929,160 | 260,988        | 15.6%                 |
| FY05         | 1,698,327   | 1,668,172 | 27,264         | 1.7%                  |
| FY04         | 1,640,908   | 1,640,908 |                |                       |