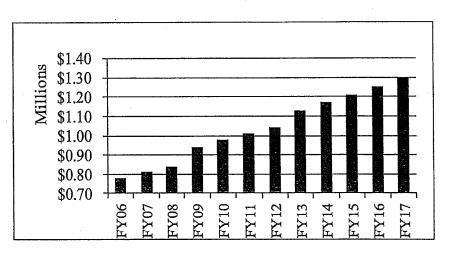

## 2. New Growth

FY 17 new growth is estimated by the Assessors to be \$460,000.

| New Growth | Estimate   | Actual     |
|------------|------------|------------|
| FY 17      | \$ 460,000 |            |
| FY 16      | \$ 500,000 | \$ 532,715 |
| FY 15      | \$ 475,000 | \$ 563,697 |
| FY 14      | \$ 325,000 | \$ 521,126 |
| FY 13      | \$ 285,000 | \$ 397,351 |
| FY 12      | \$ 260,000 | \$ 296,981 |
| FY 11      | \$ 250,000 | \$ 300,000 |
| FY 10      | \$ 337,500 | \$ 340,459 |
| FY 09      | \$ 510,000 | \$ 477,143 |
| FY 08      | \$ 510,000 | \$ 455,725 |
| FY 07      | \$ 450,000 | \$ 449,578 |
| FY 06      | \$ 500,000 | \$ 490,833 |