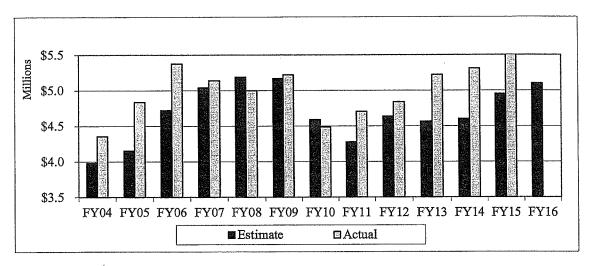

|      | Budget    | Actual    | Variance       |
|------|-----------|-----------|----------------|
| FY17 | 5,656,298 |           |                |
| FY16 | 5,050,266 | 2,368,735 | as of 12/17/15 |
| FY15 | 4,975,632 | 4,880,239 | 95,393         |
| FY14 | 4,900,000 | 4,818,332 | 81,668         |
| FY13 | 5,508,907 | 4,839,479 | 669,428        |
| FY12 | 5,508,907 | 5,115,061 | 393,846        |
| FY11 | 5,193,724 | 4,860,286 | 333,438        |
| FY10 | 4,586,242 | 4,474,572 | 111,670        |
| FY09 | 4,353,000 | 4,351,147 | 1,853          |
| FY08 | 4,272,554 | 4,145,935 | 126,619        |
| FY07 | 3,866,882 | 3,716,529 | 150,353        |

| FY06 | 3,398,250 | 3,452,726 | (54,476) |
|------|-----------|-----------|----------|
| FY05 | 2,837,000 | 2,837,000 | 0        |
| FY04 | 2,500,000 | 2,556,014 | (56,014) |

<u>Trend:</u> Rates are voted by the Mayflower Municipal Health Group in February or March after the Town budget is submitted. The MMHG Steering Committee recommended that member entities plan on a 10-12% increase in rates for FY17. The Town has experienced 0% increases in premiums from MMHG from FY12-15 and 2-4% increases for FY16. Fluctuations throughout the year in the total enrolled census and claims experience also have minor impacts.