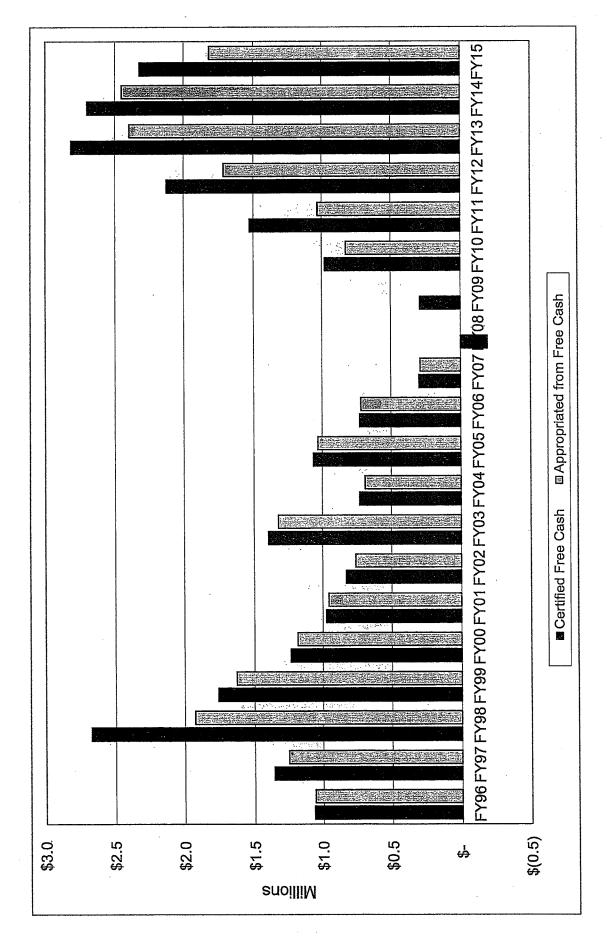

## 6. Certified Free Cash

| FY 15 | \$ 2,318,762 |
|-------|--------------|
| FY 14 | \$ 2,701,923 |
| FY 13 | \$ 2,813,553 |
| FY 12 | \$ 2,123,316 |
| FY 11 | \$ 1,528,822 |
| FY 10 | \$ 976,826   |
| FY 09 | \$ 293,677   |
| FY 08 | \$ (189,322) |
| FY 07 | \$ 302,274   |
| FY 06 | \$ 725,852   |
| FY 05 | \$ 1,063,518 |
| FY 04 | \$ 725,976   |
| FY 03 | \$ 1,399,184 |
| FY 02 | \$ 824,415   |
| FY 01 | \$ 972,405   |
| FY 00 | \$ 1,236,316 |

Trend: Since FY 10, the Town has not used Free Cash to subsidize recurring operating budget costs. Our bond rating increase in FY 13 was as a direct result of this financial policy and we will continue to adhere to it. Free Cash will continue to be used for pay-as-you go capital, to replenish the Stabilization Fund when those funds are used for emergency responses and allocate to Capital Stabilization Fund for debt service and/or large capital acquisitions.

This is the seventh year of the new budget process and fiscal discipline continues to improve. While Free Cash was about \$400,000 less in FY15 than in FY14, this is still a healthy amount for us to fund the capital plan.