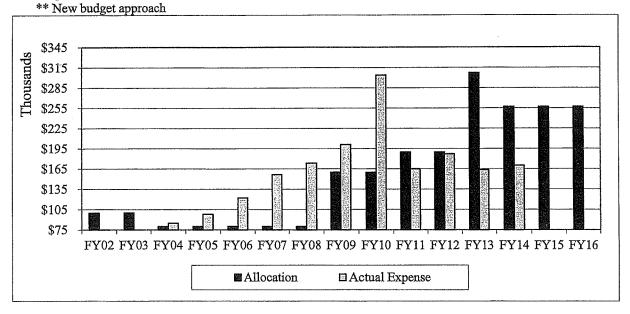

| Year  | Allocation | Balance 6/30             |
|-------|------------|--------------------------|
| FY 17 | \$ 87,473  |                          |
| FY 16 | \$282,835  | \$674,194 as of 10/26/15 |
| FY 15 | \$ 76,723  | \$386,515                |
| FY 14 | \$ 84,640  | \$296,559                |
| FY 13 | \$143,884  | \$209,227                |
| FY 12 | \$ 64,983* | \$ 65,023                |