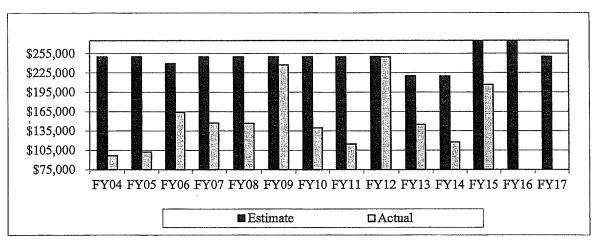

| Year  | Allocation | Balance 6/30             |
|-------|------------|--------------------------|
| FY 17 | \$ 87,473  |                          |
| FY 16 | \$282,835  | \$674,194 as of 10/26/15 |
| FY 15 | \$ 76,723  | \$386,515                |
| FY 14 | \$ 84,640  | \$296,559                |
| FY 13 | \$143,884  | \$209,227                |
| FY 12 | \$ 64,983* | \$ 65,023                |

<sup>\*</sup>created in 2011; FY 12 first-year of appropriation

Trend: The Town lags on this fund because it was not created sooner (2011). An allocation of funds must be made each year. It is reviewed for the auditor's management letter as a federal mandate, and a critical review component for bond rating agencies.