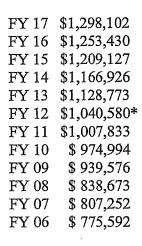

## 1. Levy Limit

The Town is allowed to increase its tax levy limit 2.5% from the previous year's base. This will increase the limit in FY 17 by an estimated \$1,298,102.

<sup>\*</sup>General Fund Operating Override