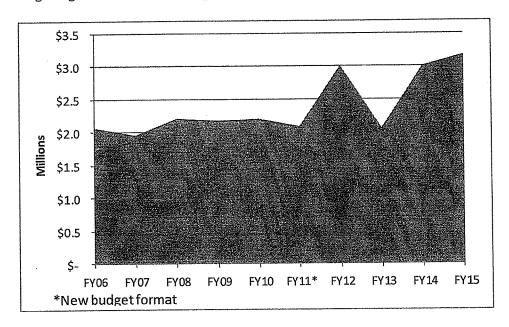

Foreshore Protection efforts now have over \$13,000,000.00 of funds through a combination of grants, loans, cash or debt; more work than we can accomplish in a year. A detailed chart of the Town's financial and staff commitment since 2010 in just this one area is included in this transmittal letter.

In addition to the ongoing construction projects listed above and the beach nourishment project, there is \$2.1M available to be applied to foreshore protection projects. An additional \$380,000 is recommended for foreshore protection in the FY17 operating and capital budgets. The five year rolling capital plan includes \$8M in identified foreshore projects.