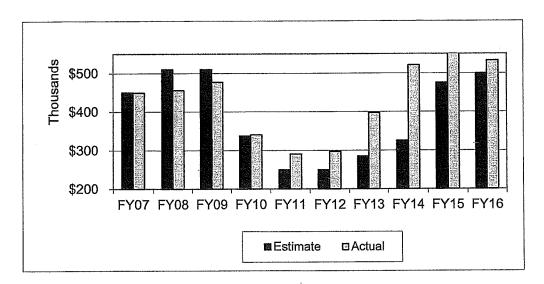

## 3. Chapter 70 Aid

|       | Actual        | December Estimate | Variance  |
|-------|---------------|-------------------|-----------|
| FY 17 |               | \$5,185,901       |           |
| FY 16 | \$ 5,185,901  | \$5,110,701       | \$ 75,200 |
| FY 15 | \$ 5,110,701  | \$5,034,826       | \$ 75,875 |
| FY 14 | \$ 5,034,826  | \$4,897,576       | \$137,525 |
| FY 13 | \$ 4,957,576  | \$4,832,136       | \$125,450 |
| FY 12 | \$ 4,832,136  |                   |           |
| FY 11 | \$ 4,806,334  |                   |           |
| FY 10 | \$ 5,104,541  |                   |           |
| FY 09 | \$ 5,208,715* |                   |           |
| FY 08 | \$ 4,529,951  |                   |           |
| FY 07 | \$ 3,965,346  |                   |           |
| FY 06 | \$ 3,580,818  |                   |           |

<sup>\*</sup> In FY 09 American Recovery and Reinvestment Act (ARRA) funds were applied as a grant to supplement Chapter 70 payments from the Commonwealth in the amount of \$547,771.

<u>Trend:</u> Chapter 70 Aid is estimated to be level-funded at this time. However, the actual amount is not known for certain until March 2016 or later. This is one of several sources of revenue that is reviewed for budget purposes in January and may be need to be revised. The FY 17 amount is estimated to be level funded at \$ 5,185,901.