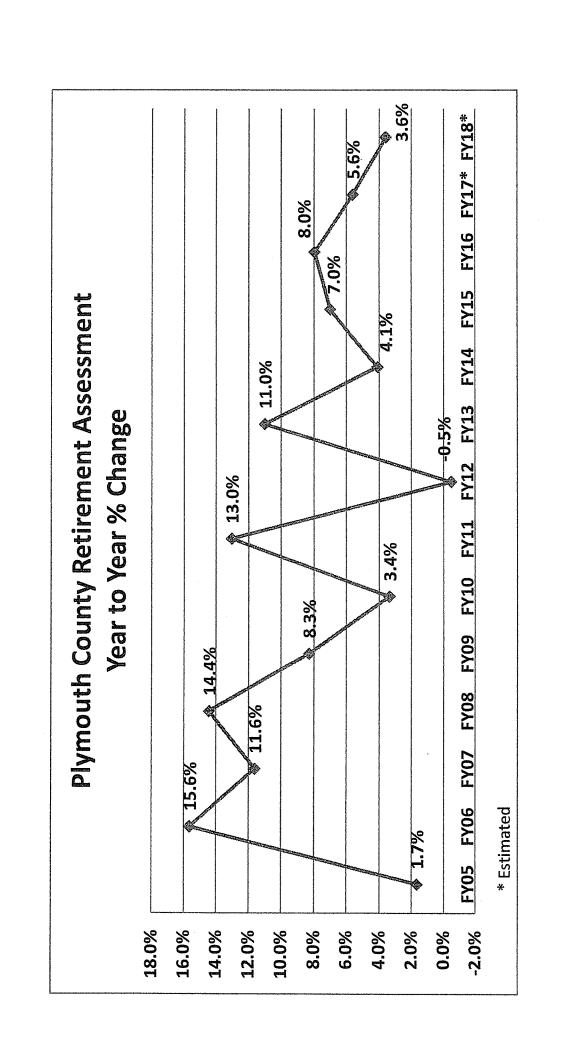

## 6. Retirement Assessment (Contributory and Non-Contributory)

The FY 17 Retirement Assessment will increase to \$4,373,651. FY 15 was the first year the revised mortality tables are reflected in each community's rate. Plymouth County Retirement Association advised us two years ago that future increases would be at least 8% annually to reflect the new mortality tables. As this held true for only one year, there is concern about future volatility in this budget line as has been seen in the past and will impact other budgets. The lack of predictability and planning for communities by the Plymouth County Retirement Board is unacceptable.

| Contributory |             |           |                |                       |
|--------------|-------------|-----------|----------------|-----------------------|
|              | Budget      | Actual    | Increase (Decr | ease) over Prior Year |
|              |             |           | Amount         | %                     |
| FY17         | \$4,373,651 |           | 231,884        | 5.6%                  |
| FY16         | 4,141,767   | 4,141,767 | 305,638        | 8.0%                  |
| FY15         | 3,836,129   | 3,836,129 | 271,270        | 7.0%                  |
| FY14         | 3,584,859   | 3,584,859 | 140,648        | 4.1%                  |
| FY13         | 3,444,211   | 3,444,211 | 341,164        | 11.0%                 |
| FY12         | 3,103,047   | 3,103,047 | (14,983)       | (.5%)                 |
| FY11         | 3,118,030   | 3,118,030 | 359,680        | 13.0%                 |
| FY10         | 2,758,350   | 2,758,350 | 89,738         | 3.4%                  |
| FY09         | 2,668,612   | 2,668,612 | 204,444        | 8.3%                  |
| FY08         | 2,464,168   | 2,464,168 | 310,920        | 14.4%                 |
| FY07         | 2,153,248   | 2,153,248 | 224,088        | 11.6%                 |
| FY06         | 2,104,099   | 1,929,160 | 260,988        | 15.6%                 |
| FY05         | 1,698,327   | 1,668,172 | 27,264         | 1.7%                  |
| FY04         | 1,640,908   | 1,640,908 |                |                       |

<u>Trend:</u> The pension assessment is a volatile budgetary item as noted despite the member communities continued attempts at seeking some level of consistency in assessment increases. Many existing retirees retired at 5% contribution levels (as opposed to the current rate of 9+2% for active employees) which will continue to result in increases in significant amounts for the next several years. The Town does avail itself of making a one-time payment (versus semi-annual) to avert additional interest costs from the County which results in a 2% annual savings on the assessment.