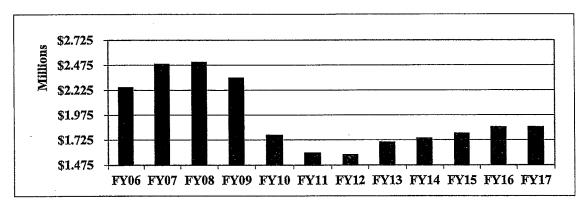

## 6. Certified Free Cash

| FY 15 | \$ 2,318,762 |
|-------|--------------|
| FY 14 | \$ 2,701,923 |
| FY 13 | \$ 2,813,553 |
| FY 12 | \$ 2,123,316 |
| FY 11 | \$ 1,528,822 |
| FY 10 | \$ 976,826   |
| FY 09 | \$ 293,677   |
| FY 08 | \$ (189,322) |
| FY 07 | \$ 302,274   |
| FY 06 | \$ 725,852   |
| FY 05 | \$ 1,063,518 |
| FY 04 | \$ 725,976   |
| FY 03 | \$ 1,399,184 |
| FY 02 | \$ 824,415   |
| FY 01 | \$ 972,405   |
| FY 00 | \$ 1,236,316 |

Trend: Since FY 10, the Town has not used Free Cash to subsidize recurring operating budget costs. Our bond rating increase in FY 13 was as a direct result of this financial policy and we will continue to adhere to it. Free Cash will continue to be used for pay-as-you go capital, to replenish the Stabilization Fund when those funds are used for emergency responses and allocate to Capital Stabilization Fund for debt service and/or large capital acquisitions.

This is the seventh year of the new budget process and fiscal discipline continues to improve. While Free Cash was about \$400,000 less in FY15 than in FY14, this is still a healthy amount for us to fund the capital plan.