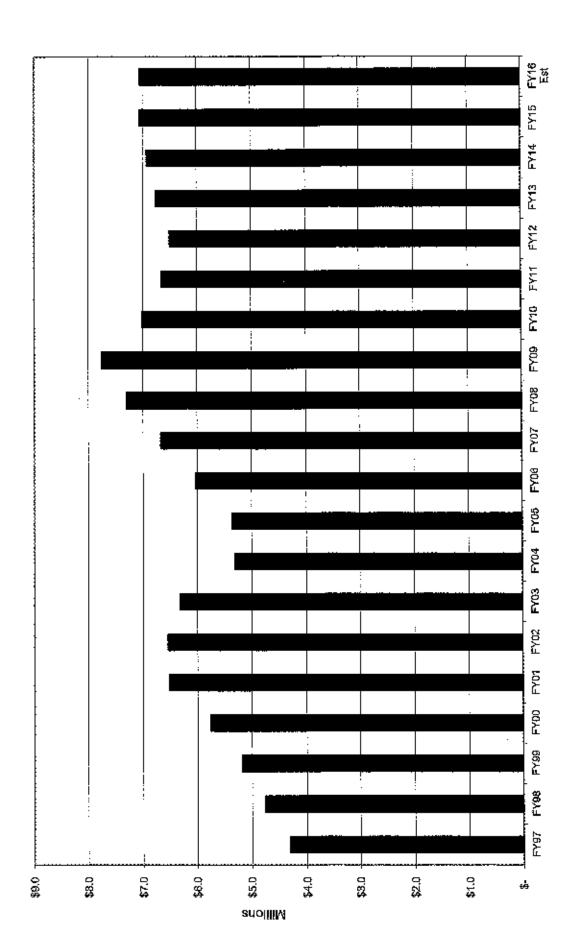

Local receipts are on target and 2014 Free Cash was certified at \$2,701,923, \$420,120,00 of this was carryover from FY 14. Of this \$870,307.00 was allocated at the November 13th special town meeting. The majority of our Free Cash is primarily generated by departmental turn backs on the town side. This "surplus" becomes available for other uses at the end of the fiscal year and is referred to as "Free Cash." We always maintain a reserve of Free Cash of about \$500,000 for unanticipated expenditures such as cuts in local aid or weather events (see attached chart). In

accordance with our financial policies, the Town exclusively uses Free Cash for non-recurring items such as our capital program or for reserves (Stabilization, future debt).

Building and development continue to rise and our new growth remains on the upswing which has been reflected in the revenue projections for FY 16. Our revenue and expenditure forecasting tool continues to be expanded and provides accurate assumptions about what will occur in the coming year.