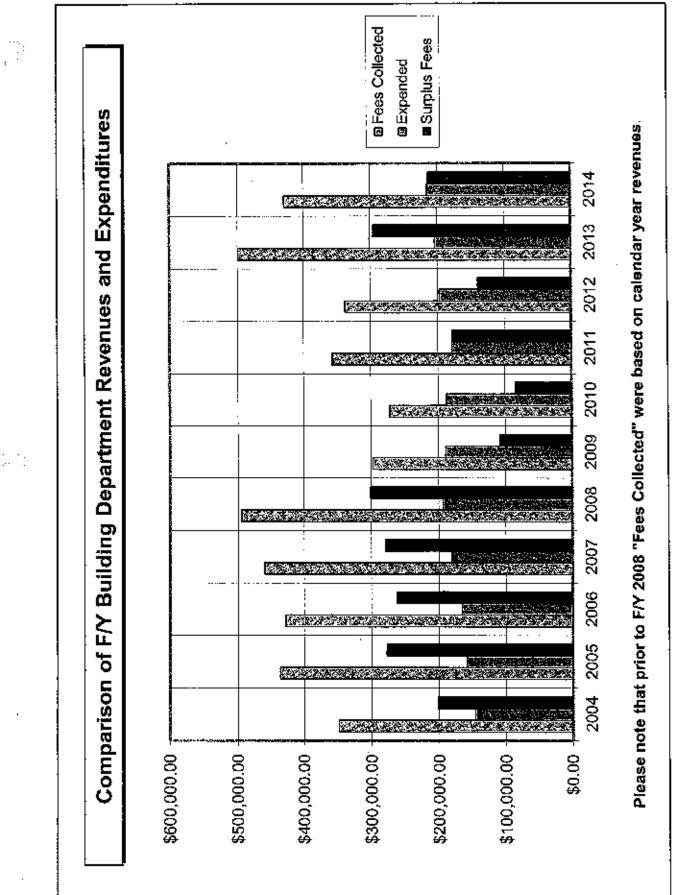

## SECTION I:

How to Use This Budget Book Fiscal Year 2016 Town Administrator Budget Message and Transmittal FY2016 Budget and Capital Review Calendar Organizational Chart Town Organization Summary by Department FY 2016 Budget Assumptions **Financial Forecast Committee Forecast** Projected State Aid Certified Free Cash FY 2001 to Date Source of Free Cash Town of Scituate Historical Tax Rates Average Single Family Tax Bill for the Town of Scituate Scituate Population Building Permit Trends Bond Rating Criteria and Designations Town of Scituate Financial Policies Working List of Town Meeting Articles as of 1/2/15

**Building**. Much time has and will be devoted to building. We anticipate over 600 new units to be reviewed and permitted by Planning, Conservation and Building.

The approval of the library project and its attendant construction will figure prominently in our work the next two years. The library will be relocating to the Scituate Harbor Community Building and other programs and services will need to be located elsewhere. The Town has requested a waiver of the required library budget (10% maximum allowed) because of the reduced service during construction (FY 15 only).