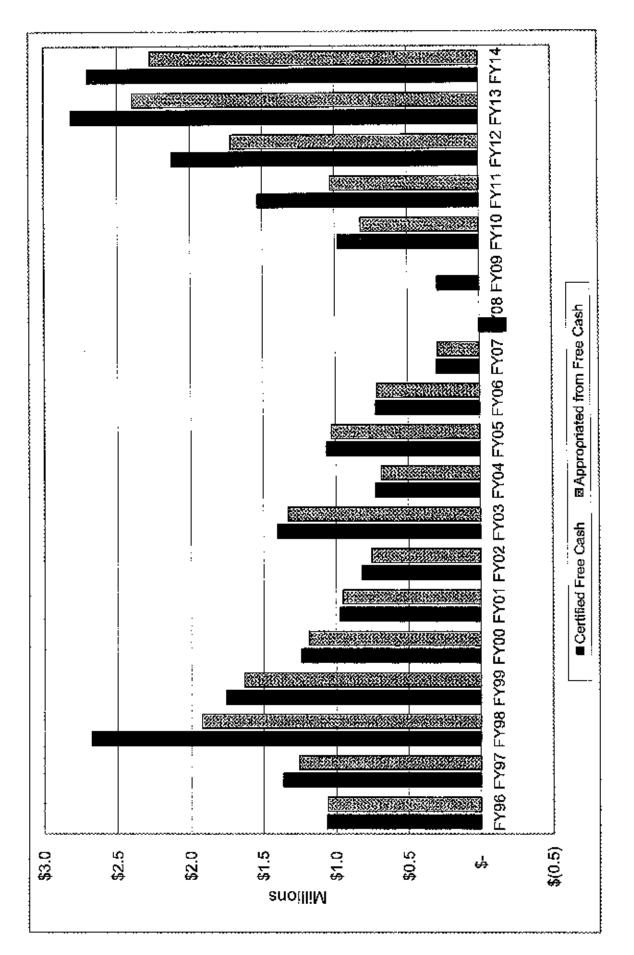

**Building**. Much time has and will be devoted to building. We anticipate over 600 new units to be reviewed and permitted by Planning, Conservation and Building.

The approval of the library project and its attendant construction will figure prominently in our work the next two years. The library will be relocating to the Scituate Harbor Community Building and other programs and services will need to be located elsewhere. The Town has requested a waiver of the required library budget (10% maximum allowed) because of the reduced service during construction (FY 15 only).