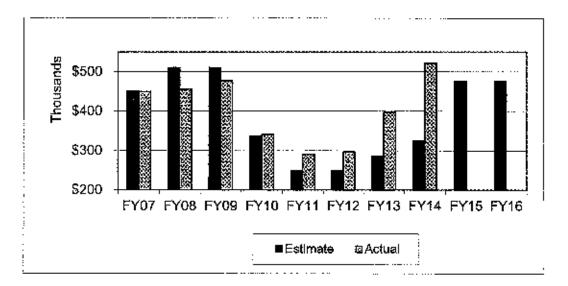

Local receipts are on target and 2014 Free Cash was certified at \$2,701,923, \$420,120,00 of this was carryover from FY 14. Of this \$870,307.00 was allocated at the November 13th special town meeting. The majority of our Free Cash is primarily generated by departmental turn backs on the town side. This "surplus" becomes available for other uses at the end of the fiscal year and is referred to as "Free Cash." We always maintain a reserve of Free Cash of about \$500,000 for unanticipated expenditures such as cuts in local aid or weather events (see attached chart). In