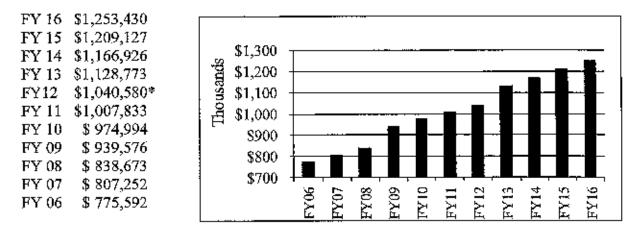

Local receipts are on target and 2014 Free Cash was certified at \$2,701,923, \$420,120,00 of this was carryover from FY 14. Of this \$870,307.00 was allocated at the November 13th special town meeting. The majority of our Free Cash is primarily generated by departmental turn backs on the town side. This "surplus" becomes available for other uses at the end of the fiscal year and is referred to as "Free Cash." We always maintain a reserve of Free Cash of about \$500,000 for unanticipated expenditures such as cuts in local aid or weather events (see attached chart). In