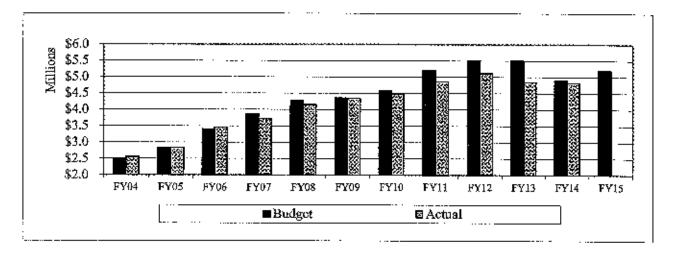

n prior years.

9

|      | Budget    | Actual    | Variance         |
|------|-----------|-----------|------------------|
| FY16 | 5,124,901 |           |                  |
| FY15 | 4,975,632 | 1,634,804 | as of 10/31/2014 |
| FY14 | 4,900,000 | 4,818,332 | 81,668           |
| FY13 | 5,508,907 | 4,839,479 | 669,428          |
| FY12 | 5,508,907 | 5,115,061 | 393,846          |
| FY11 | 5,193,724 | 4,860,286 | 333,438          |
| FY10 | 4,586,242 | 4,474,572 | 111,670          |
| FY09 | 4,353,000 | 4,351,147 | 1,853            |
| FY08 | 4,272,554 | 4,145,935 | 126,619          |
| FY07 | 3,866,882 | 3,716,529 | 150,353          |
| FY06 | 3,398,250 | 3,452,726 | (54,476)         |
| FY05 | 2,837,000 | 2,837,000 | 0                |
| FY04 | 2,500,000 | 2,556,014 | (56,014)         |



<u>Trend:</u> Rates are voted by the Mayflower Municipal Health Group in January or February after the Town budget is submitted. We have been verbally informed by MMHG to plan on a 3% increase for FY 16 which is reflected here. The Town has experienced 0% increases in premiums from MMHG since FY12. Fluctuations throughout the year in the total enrolled census and claims experience also have minor impacts.

# 5. Medicarc/FICA

|      | Budget        | Actual  | Variance         |
|------|---------------|---------|------------------|
| FY16 | \$<br>652,115 |         |                  |
| FY15 | 626,454       | 180,116 | as of 11/17/2014 |
| FY14 | 574,729       | 556,272 | 18,457           |
| FY13 | 528,423       | 531,517 | (3,094)          |
| FY12 | 552,876       | 498,252 | 54,624