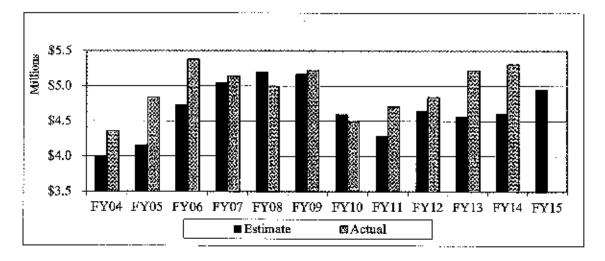

---------------|
| FY 16 | \$5,100,000 |             |                   |
| FY 15 | \$4,950,000 | \$1,102,565 | as of 10/31/14    |
| FY 14 | \$4,600,000 | \$5,258,742 | \$ 658,742        |
| FY 13 | \$4,565,000 | \$5,221,089 | \$ 656,089        |
| FY 12 | \$4,634,681 | \$4,837,975 | \$ 203,294        |
| FY 11 | \$4,276,778 | \$4,702,426 | \$ 425,648        |
| FY 10 | \$4,589,063 | \$4,486,115 | \$(102,948)       |
| FY 09 | \$5,168,792 | \$5,217,955 | \$ 49,163         |
| FY 08 | \$5,188,506 | \$4,996,497 | \$(192,009)       |
| FY 07 | \$5,039,270 | \$5,138,939 | \$ 99,669         |
| FY 06 | \$4,722,199 | \$5,375,970 | \$ 653,771        |
| FY 05 | \$4,153,348 | \$4,835,603 | \$ 682,255        |
| FY 04 | \$3,980,602 | \$4,356,942 | \$ 376,340        |

# 5. General Fund Receipts



<u>Trend</u>: FY 14 General Fund Receipts increased by \$658,742 from the prior year. Motor vehicle excise increased by \$259,328, ambulance receipts increased by \$158,854, penalties and interest decreased by \$156,063 and licenses and permits increased by \$102,903. As of 10/31/2014, FY 15 is above FY 14 by \$7,002 at the same time. We will reanalyze after second quarter receipts are received but a modest increase of \$100,000 is projected here.

# 6. Certified Free Cash

| FY 14 | \$ 2,701,923 |
|-------|--------------|
| FY 13 | \$ 2,813,553 |
| FY 12 | \$ 2,123,316 |
| FY 11 | \$ 1,528,822 |

| FY 10 | \$ 976,826   |
|-------|--------------|
| FY 09 | \$ 293,677   |
| FY 08 | \$ (189,322) |
| FY 07 | \$ 302,274   |
| FY 06 | \$ 725,852   |
| FY 05 | \$ 1,063,518 |
| FY 04 | \$ 725,9