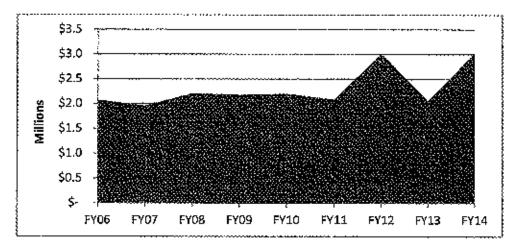

Local receipts are on target and 2014 Free Cash was certified at \$2,701,923, \$420,120,00 of this was carryover from FY 14. Of this \$870,307.00 was allocated at the November 13th special town meeting. The majority of our Free Cash is primarily generated by departmental turn backs on the town side. This "surplus" becomes available for other uses at the end of the fiscal year and is referred to as "Free Cash." We always maintain a reserve of Free Cash of about \$500,000 for unanticipated expenditures such as cuts in local aid or weather events (see attached chart). In

We continued to make significant inroads in the area of Foreshore Protection with a combination of grants, borrowing, taxation and Free Cash. A detailed chart of the Town's weighty financial and staff commitment since 2010 is included in this transmittal letter.