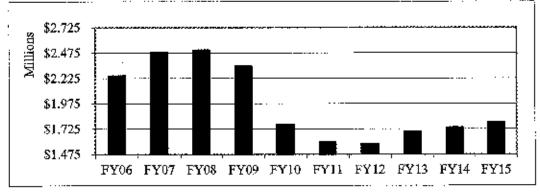

Local receipts are on target and 2014 Free Cash was certified at \$2,701,923, \$420,120,00 of this was carryover from FY 14. Of this \$870,307.00 was allocated at the November 13th special town meeting. The majority of our Free Cash is primarily generated by departmental turn backs on the town side. This "surplus" becomes available for other uses at the end of the fiscal year and is referred to as "Free Cash." We always maintain a reserve of Free Cash of about \$500,000 for unanticipated expenditures such as cuts in local aid or weather events (see attached chart). In