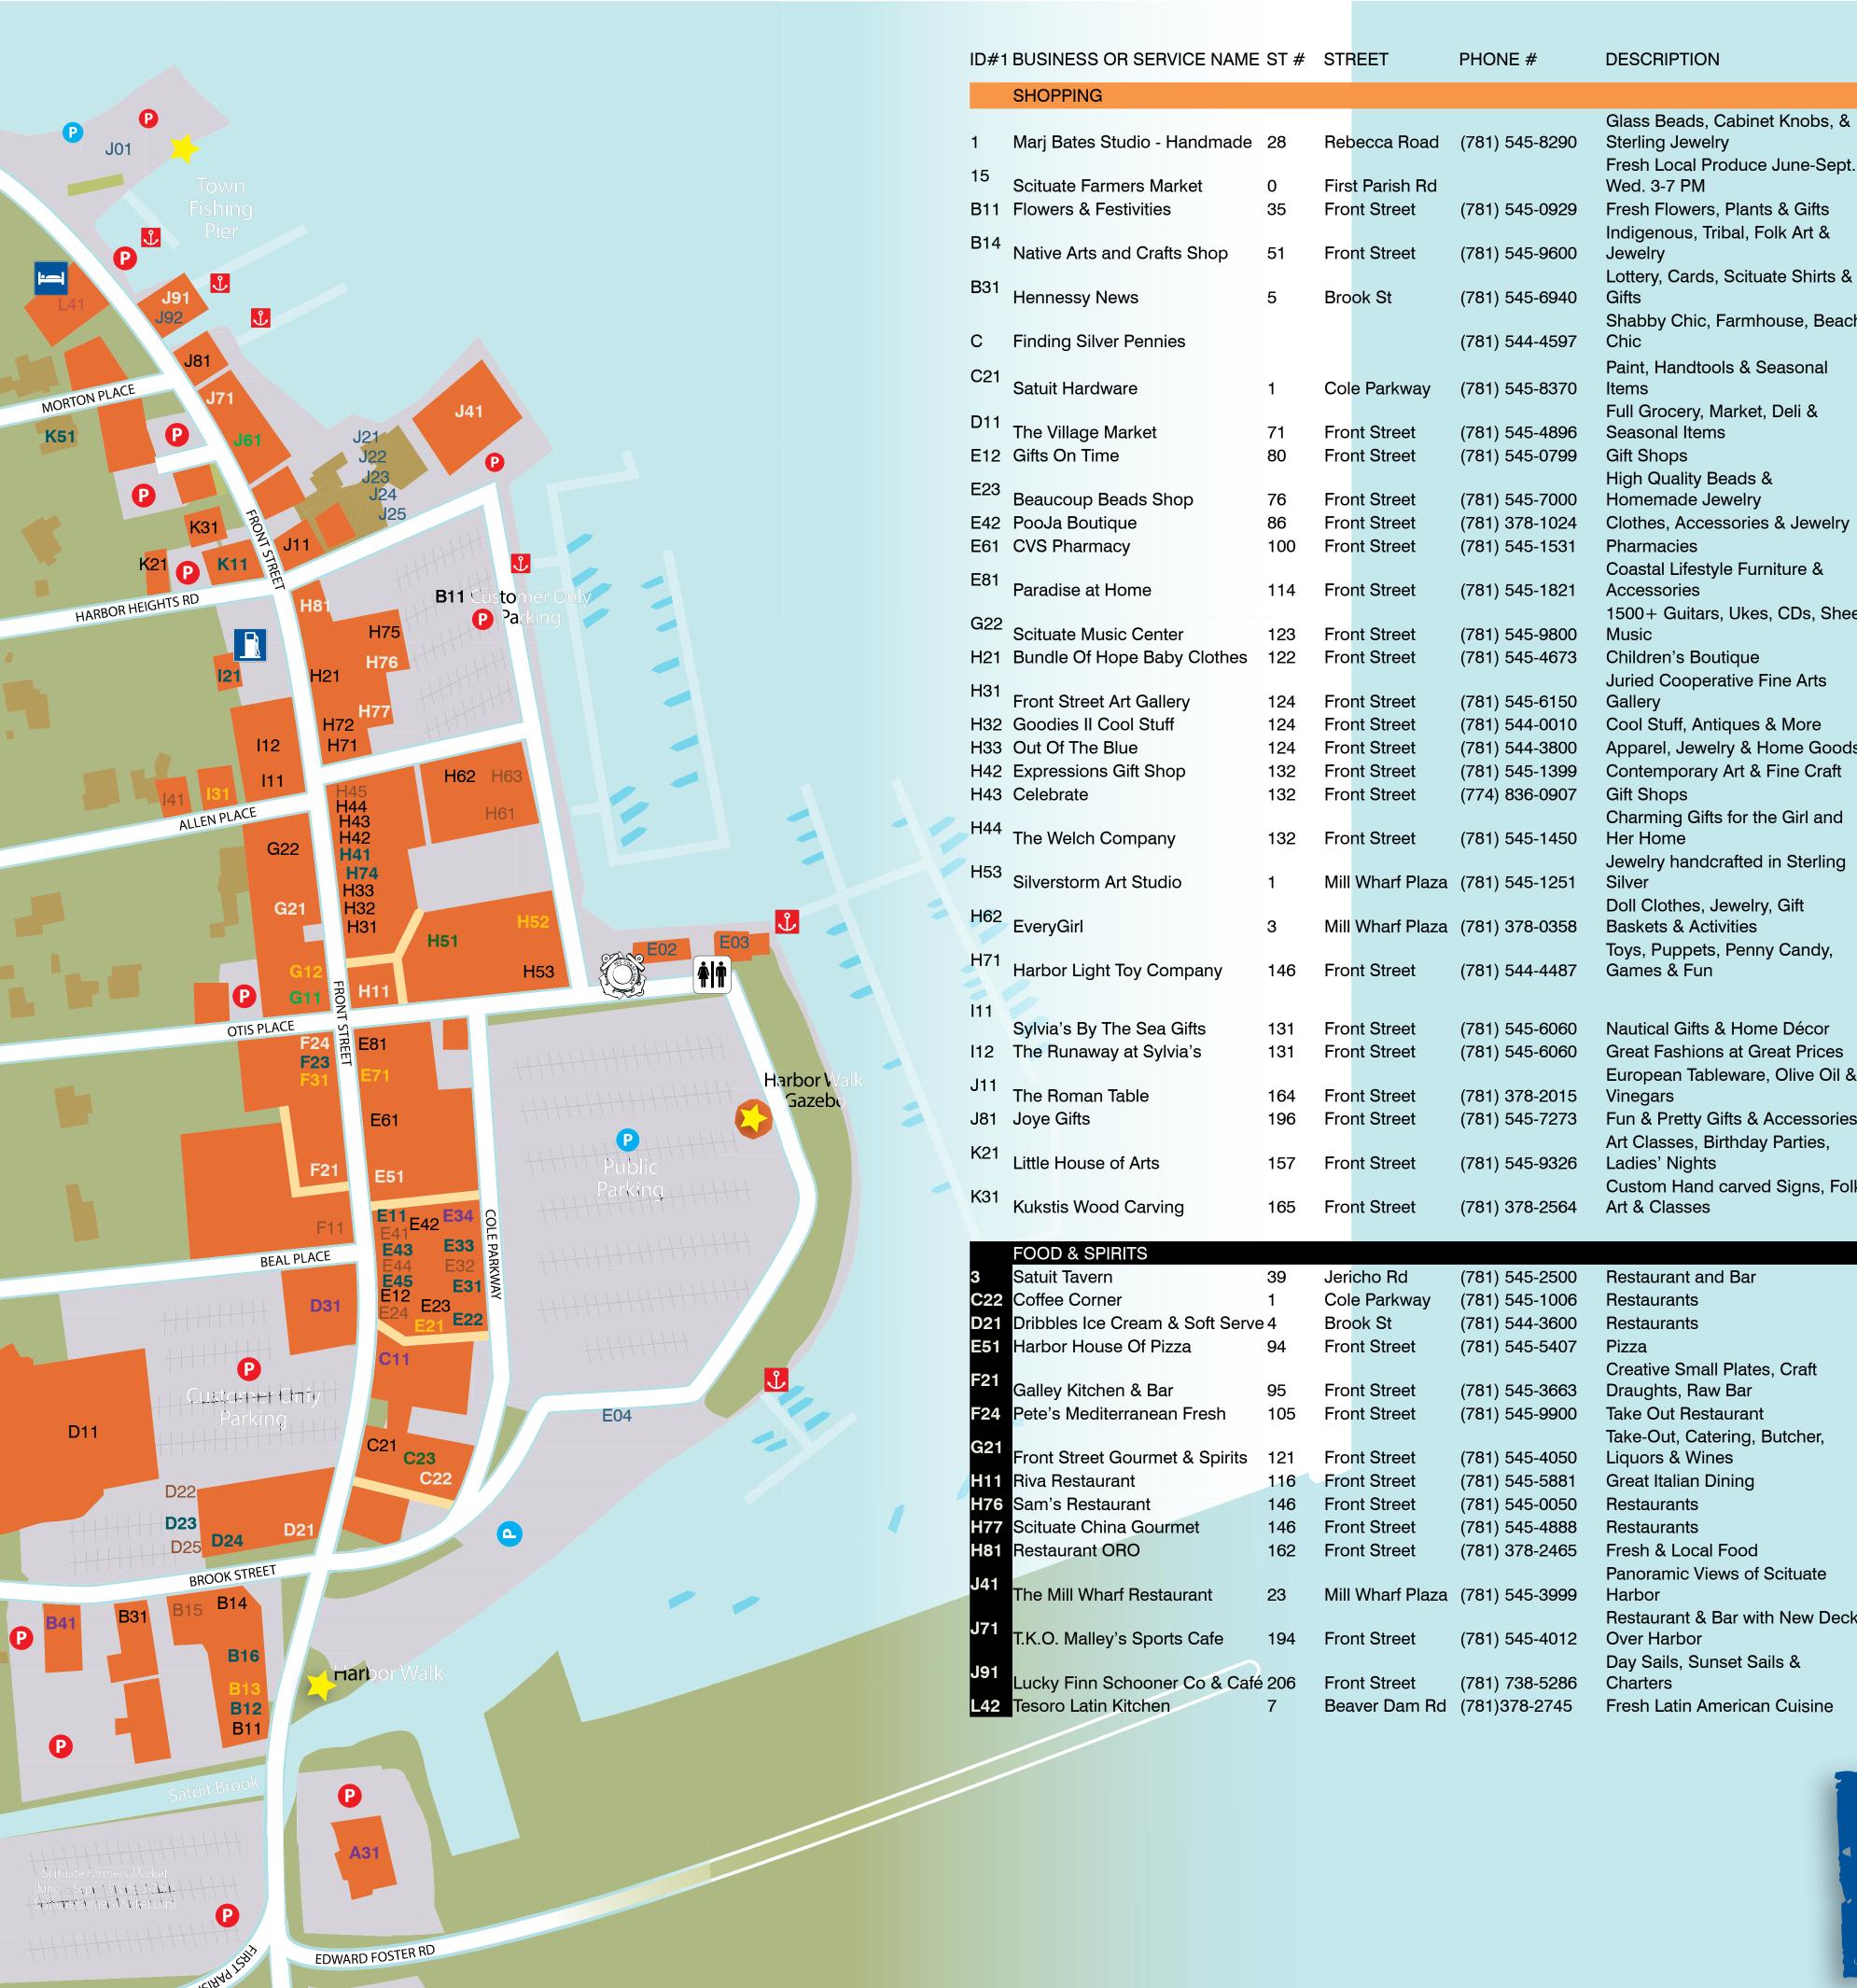

# SCITUATE HARBOR DIRECTORY

#### Scituate Harbor

Scituate Harbor is the "Heart" of Scituate with shopping, dining, entertainment, services, fishing and boating! First Friday Nights is a harbor-wide year-round event. The first Friday night of every month, the businesses stay open late and host music, authors, artists, and special events. Ir May, Scituate Harbor Art Walk takes place on the First Friday Night, as well as the next day on the first Saturday of the month. Harbor businesses open their space to the local arts. Artists, musicians, craftsmen and performers bring and display their work in the harbor.

## HARBOR POINTS OF INTEREST