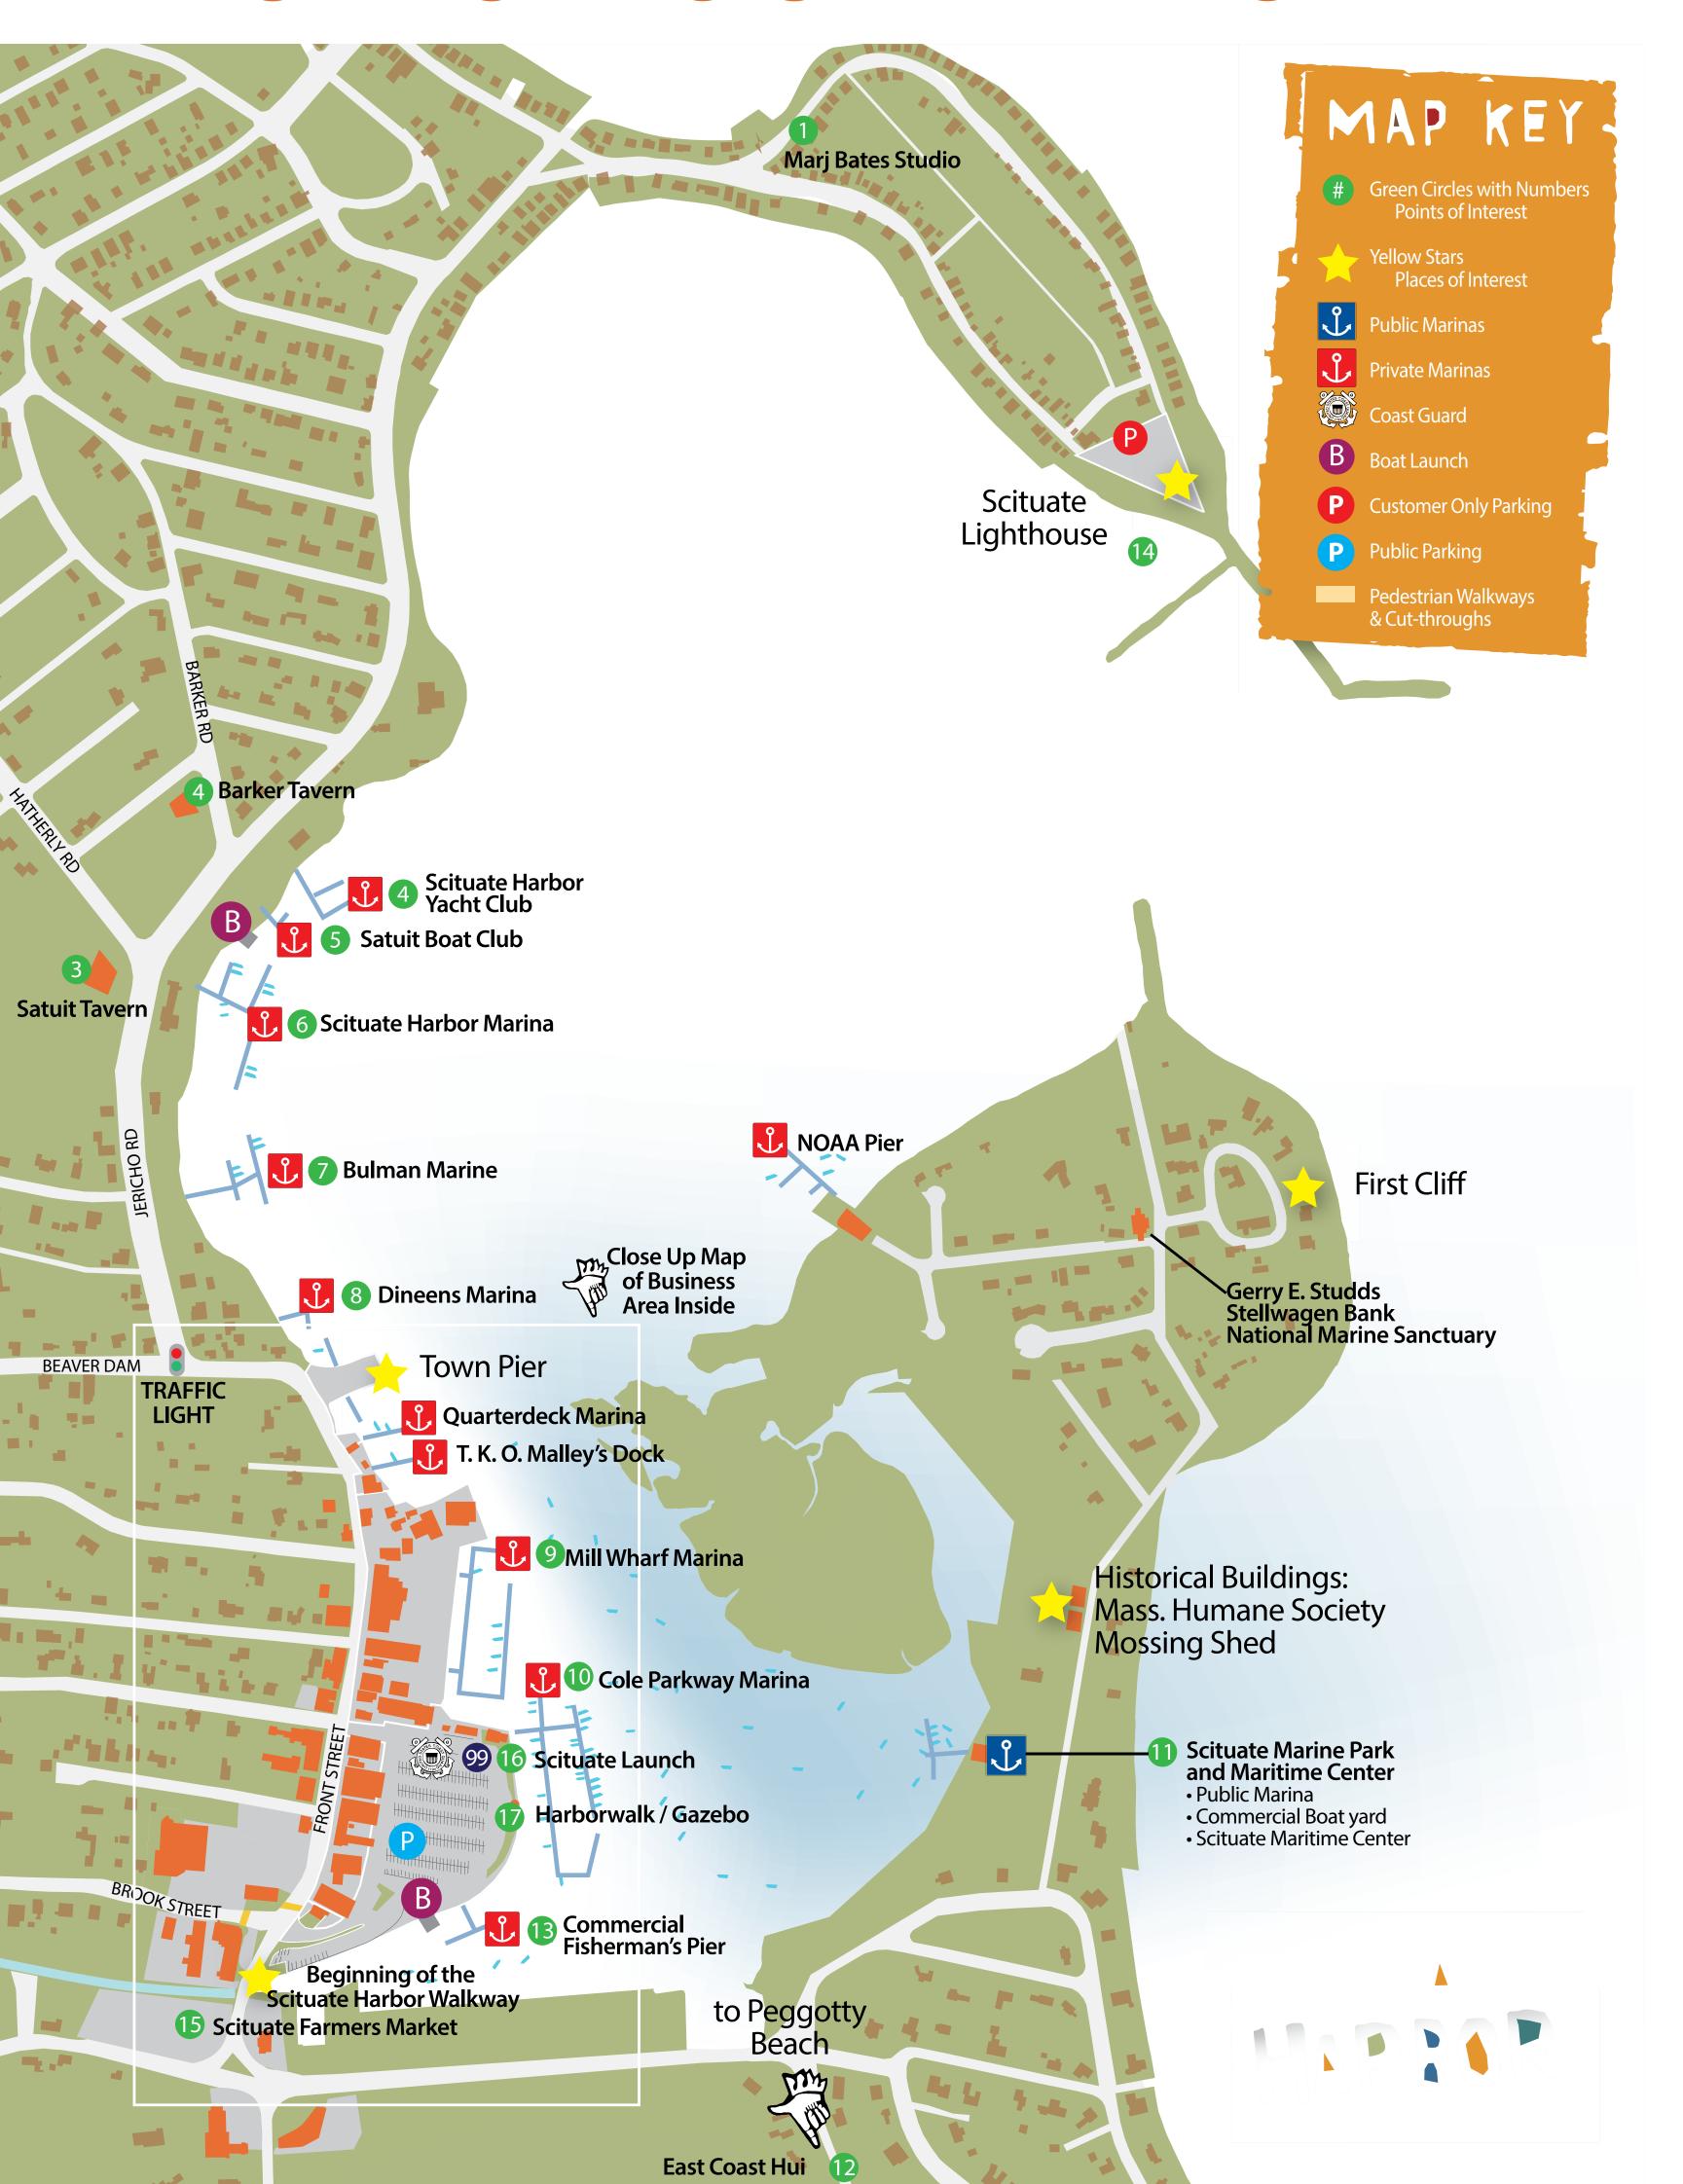

month, the businesses stay open late and host music, authors, artists, and special events. Ir May, Scituate Harbor Art Walk takes place on the First Friday Night, as well as the next day on the first Saturday of the month. Harbor businesses open their space to the local arts. Artists, musicians, craftsmen and performers bring and display their work in the harbor.







### Harbor Events

First Friday Nights 6pm -9pm First Friday Night of Every Month

**Wreath Contest** Starts Friday after Thanksgiving and ends the first Sunday of December.

Heritage Days First Weekend in August - Sponsored by The Scituate Chamber of Commerce

K of C Carnival Held for 5 days in July, ending in fireworks over Scituate Harbor

Halloween
Street Blocked off for Trick or Treaters

## HARBOR POINTS OF INTEREST



## SHOP, EAT, PLAY, STAY, RECHARGE, ENJOY!



|             | SPIRITS