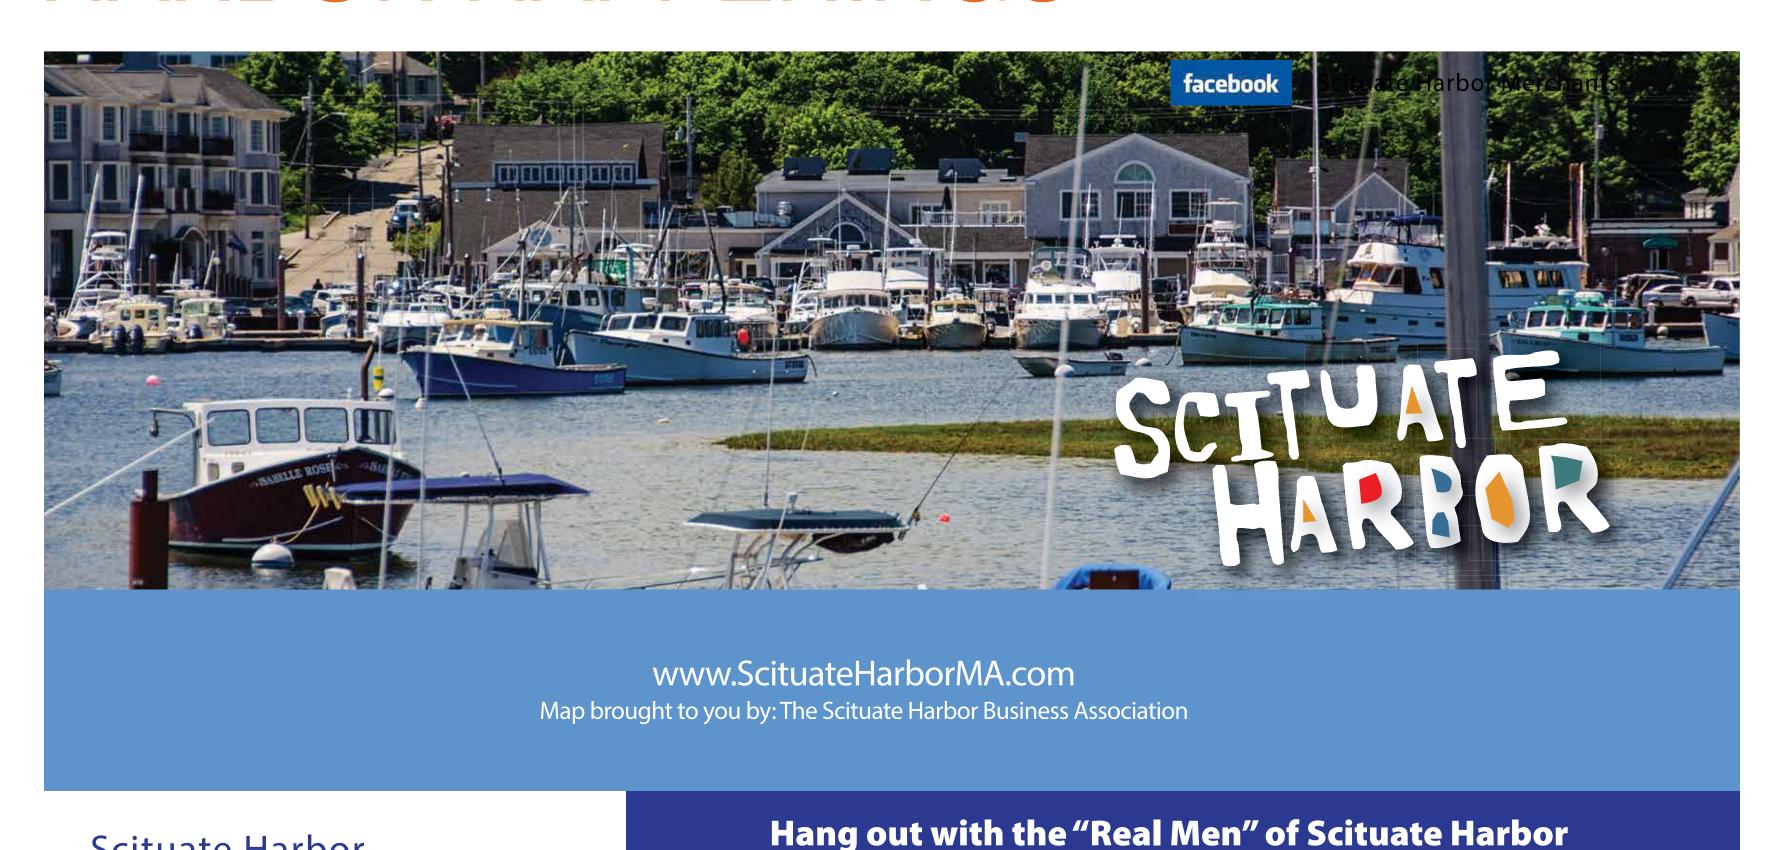

#### Scituate Harbor

Scituate Harbor is the "Heart" of Scituate with shopping, dining, entertainment, services, fishing and boating! First Friday Nights is a harbor-wide year-round event. The first Friday night of every month, the businesses stay open late and host music, authors, artists, and special events. Ir May, Scituate Harbor Art Walk takes place on the First Friday Night, as well as the next day on the first Saturday of the month. Harbor businesses open their space to the local arts. Artists, musicians, craftsmen and performers bring and display their work in the harbor.