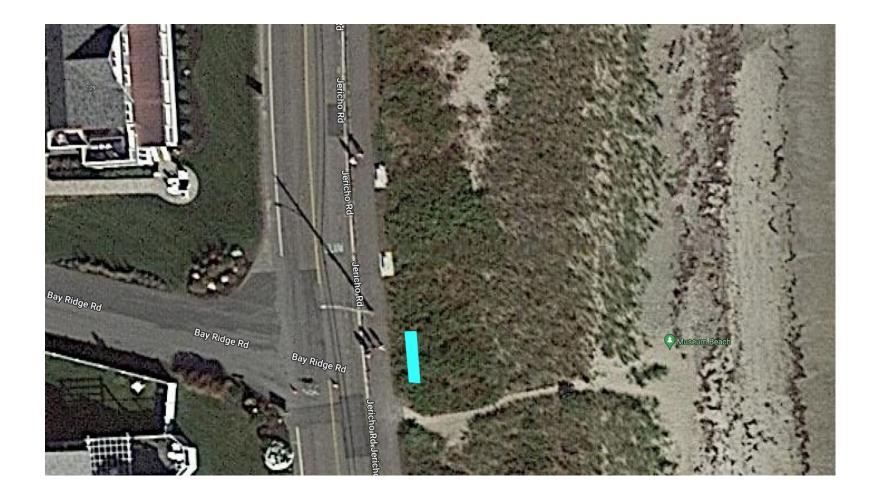

#### Prototype of Proposed Design

96" width x 16" height

Posts are 6" x 6"

Placement: Minot Beach

Placement: Minot Beach

Placement: Egypt Beach

Placement: Egypt Beach

Placement: Sand Hills Beach

Placement: Sand Hills Beach

Placement: Museum Beach

Placement: Museum Beach

Placement: Peggotty Beach

Placement: Peggotty Beach

Placement: Humarock Beach

Placement: Humarock Beach