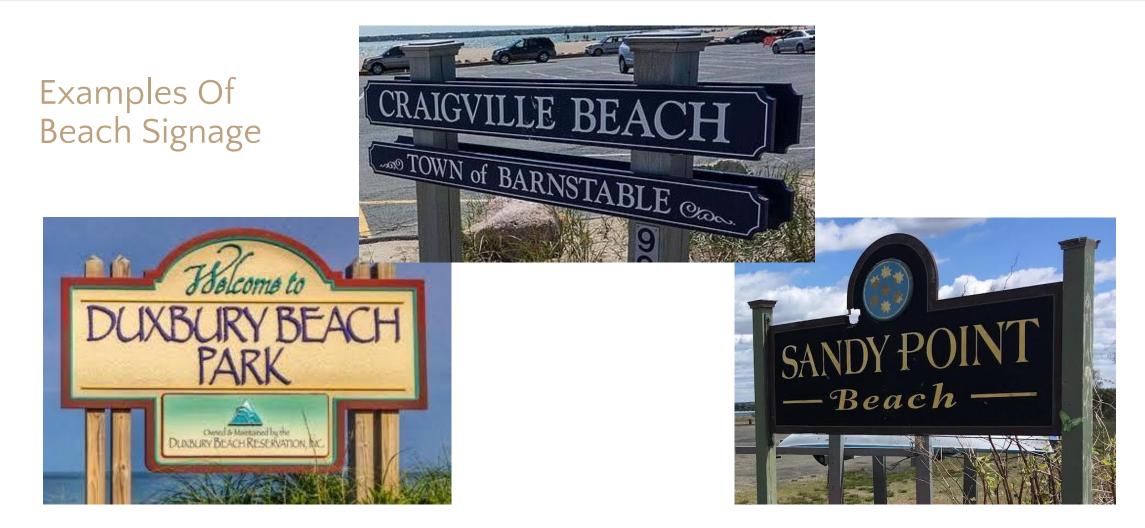

#### Logistics

- The Beach Commission proposes that the Town of Scituate establish signage at the entrances to six public beaches: Egypt, Humarock, Minot, Museum, Peggotty, Sand Hills.
- The proposed signs are to be hand carved by a local artisan. The estimated cost for six signs is \$14,634. This price includes a 10% discount for placing a bulk order.
- The Beach Commission has applied for Community Preservation Funds for this project.

#### Materials & Construction

- Six 96" x 16" double sided hand carved signs constructed of 1 ½" solid mahogany.
- Lettering and logos are V-carved into background.
- Top boards receive two coats of primer and three finish coats of White with lettering and Sea Scituate logos painted in Scituate Blue. Bottom boards receive two coats of primer and three finish coats of Scituate Blue with lettering painted in White.
- DPW will support installation using two pressure treated 6" x 6" posts, covered with PVC sleeves and capped with PVC pyramid caps.
- Mounting hardware is included and attached to the signs.

#### Prototype of Proposed Design

96" width x 16" height

Posts are 6" x 6"

Placement: Minot Beach

Placement: Minot Beach

Placement: Egypt Beach

Placement: Egypt Beach

Placement: Sand Hills Beach