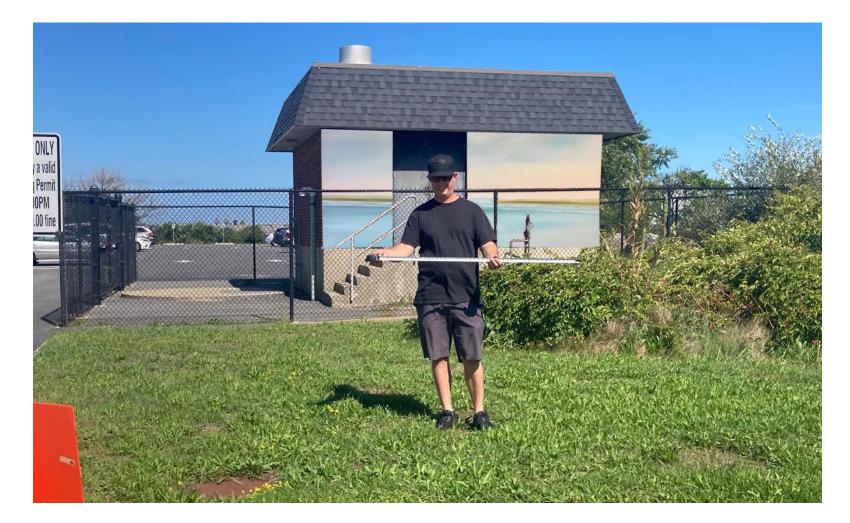

#### Prototype of Proposed Design

96" width x 16" height

Posts are 6" x 6"

Placement: Minot Beach

Placement: Minot Beach

Placement: Egypt Beach

Placement: Egypt Beach

Placement: Sand Hills Beach