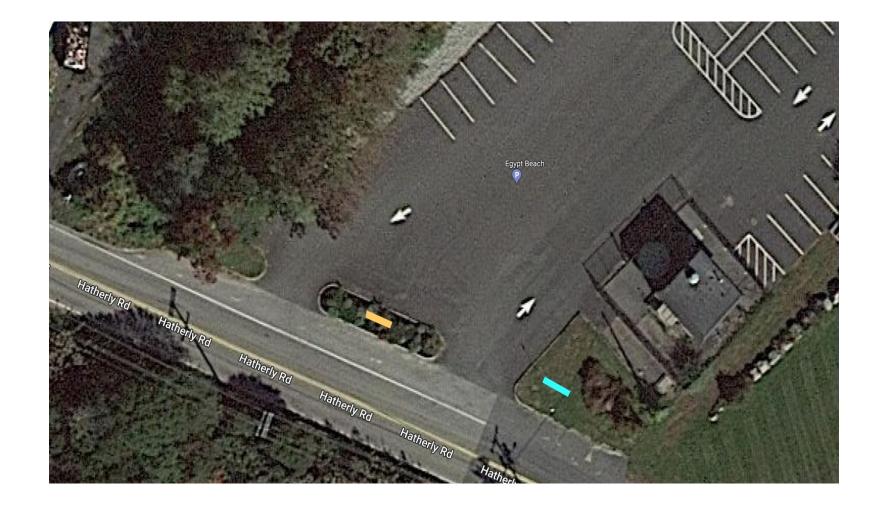

#### Prototype of Proposed Design

96" width x 16" height

Posts are 6" x 6"

Placement: Minot Beach

Placement: Minot Beach

Placement: Egypt Beach

Placement: Egypt Beach

Placement: Sand Hills Beach