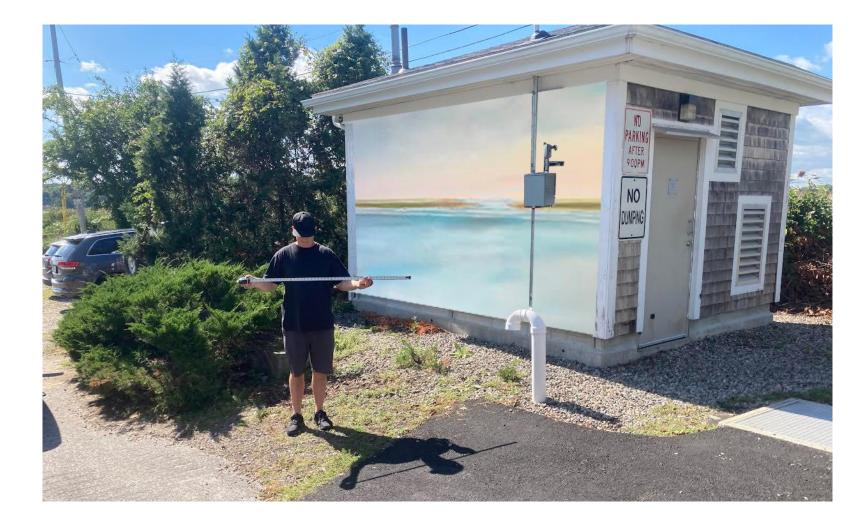

#### Prototype of Proposed Design

96" width x 16" height

Posts are 6" x 6"

Placement: Minot Beach

Placement: Minot Beach

Placement: Egypt Beach

Placement: Egypt Beach

Placement: Sand Hills Beach

Placement: Sand Hills Beach

Placement: Museum Beach

Placement: Museum Beach

Placement: Peggotty Beach

Placement: Peggotty Beach

Placement: Humarock Beach

Placement: Humarock Beach