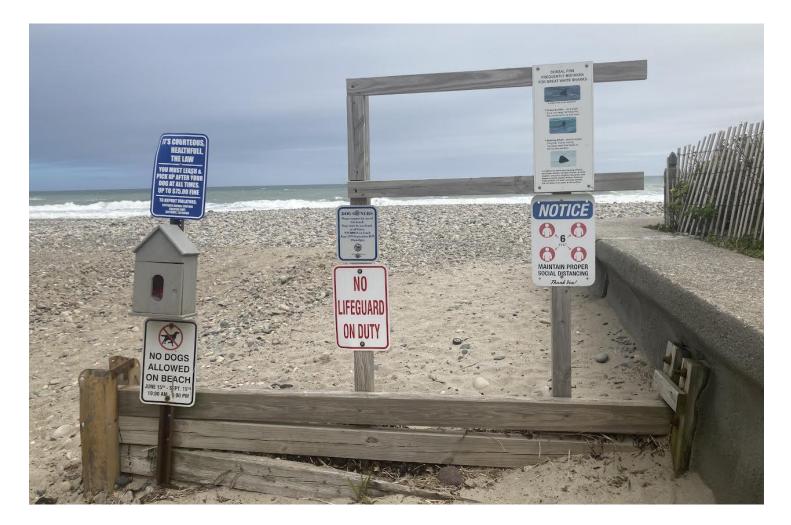

#### Overview

Signage provides subtle but important communication cues. Entrance signage has been proven to add functional benefits as well as aesthetic value to the community. One obvious benefit of entrance signs is to provide essential information to motorists which can in turn lower the risk of accidents. High-quality entrance signage can improve the aesthetics of the community, leading to an increase in property values as a result. Scituate is defined by its coastline and yet the entrances to our beaches could be described as ranging from nondescript to practically nonexistent. The signs that the Beach Commission propose will not only aid in wayfinding, they will set the tone for our beaches as natural assets to value and to protect.