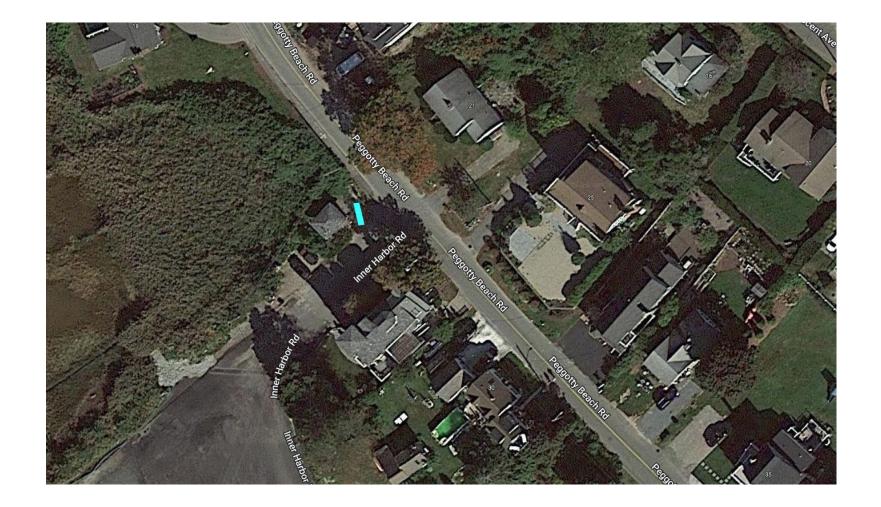

#### Prototype of Proposed Design

96" width x 16" height

Posts are 6" x 6"

Placement: Minot Beach

Placement: Minot Beach

Placement: Egypt Beach

Placement: Egypt Beach

Placement: Sand Hills Beach

Placement: Sand Hills Beach

Placement: Museum Beach

Placement: Museum Beach

Placement: Peggotty Beach

Placement: Peggotty Beach

Placement: Humarock Beach

Placement: Humarock Beach