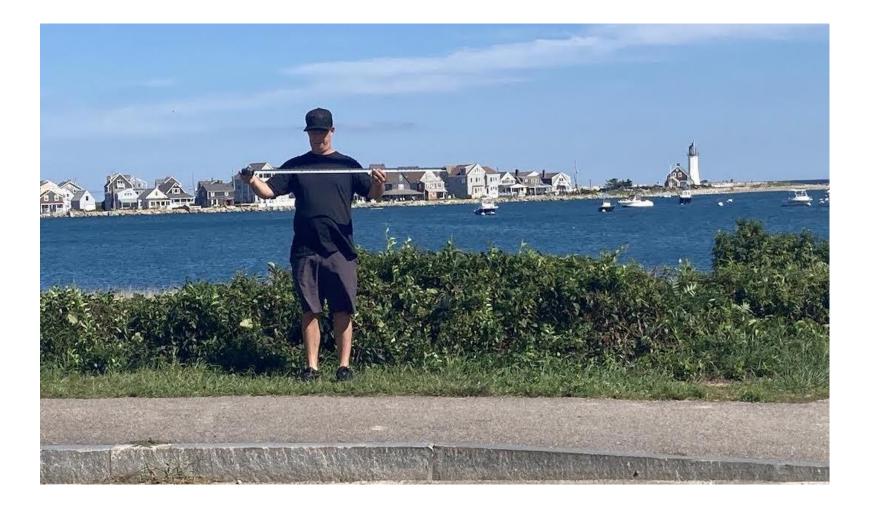

#### Prototype of Proposed Design

96" width x 16" height

Posts are 6" x 6"

Placement: Minot Beach

Placement: Minot Beach

Placement: Egypt Beach

Placement: Egypt Beach

Placement: Sand Hills Beach

Placement: Sand Hills Beach

Placement: Museum Beach

Placement: Museum Beach

Placement: Peggotty Beach

Placement: Peggotty Beach

Placement: Humarock Beach

Placement: Humarock Beach