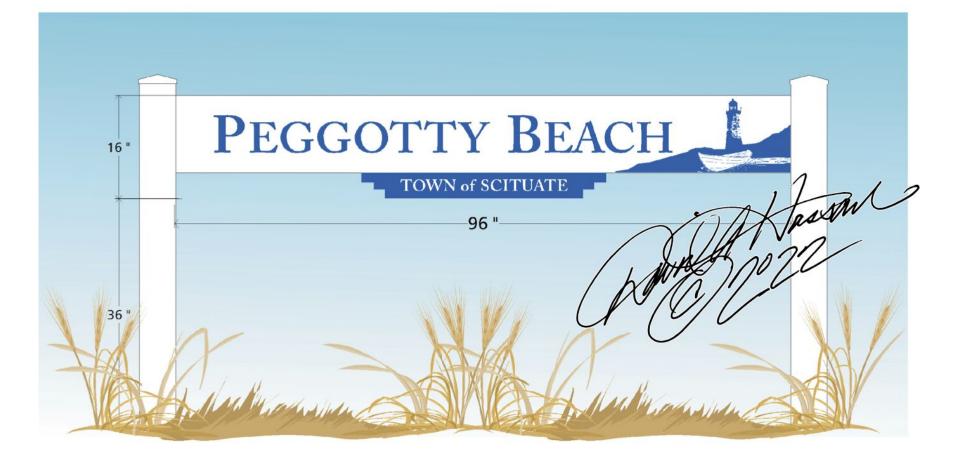

#### Materials & Construction

- Six 96" x 16" double sided hand carved signs constructed of 1 ½" solid mahogany.
- Lettering and logos are V-carved into background.
- Top boards receive two coats of primer and three finish coats of White with lettering and Sea Scituate logos painted in Scituate Blue. Bottom boards receive two coats of primer and three finish coats of Scituate Blue with lettering painted in White.
- DPW will support installation using two pressure treated 6" x 6" posts, covered with PVC sleeves and capped with PVC pyramid caps.
- Mounting hardware is included and attached to the signs.

#### Prototype of Proposed Design

96" width x 16" height

Posts are 6" x 6"

Placement: Minot Beach

Placement: Minot Beach

Placement: Egypt Beach

Placement: Egypt Beach

Placement: Sand Hills Beach

Placement: Sand Hills Beach

Placement: Museum Beach

Placement: Museum Beach

Placement: Peggotty Beach

Placement: Peggotty Beach

Placement: Humarock Beach

Placement: Humarock Beach