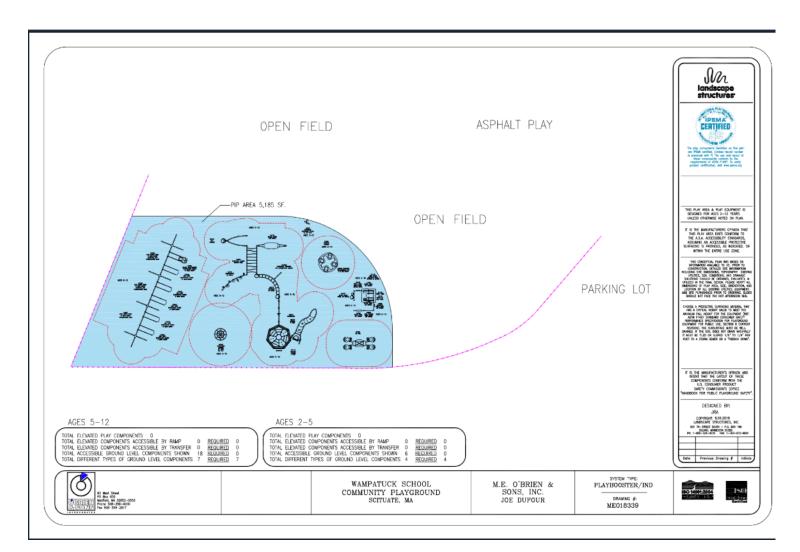

| Playground Equipment:                                                                                                | \$81,623.00                              |
|----------------------------------------------------------------------------------------------------------------------|------------------------------------------|
| MHEC B14 state contract discount:                                                                                    | \$(4,897.38)                             |
| Freight:                                                                                                             | \$6,133.00                               |
| Total Delivered:                                                                                                     | \$82,858.62                              |
|                                                                                                                      |                                          |
| Surfacing: (Materials and Installation) (5,185 sq.ft.) Poured in Place rubber surfacing with crushed stone sub-base: | \$82,960.00                              |
| Installation: Demo of existing structure: Excavation: Install of Play Equipment:                                     | \$2,000.00<br>\$12,000.00<br>\$24,500.00 |

## Attachment 6 v2 Estimated budget and preliminary plans

Initial Playground Proposal / Example renderings (for style) & schematic (\*\*Not Final\*\*)