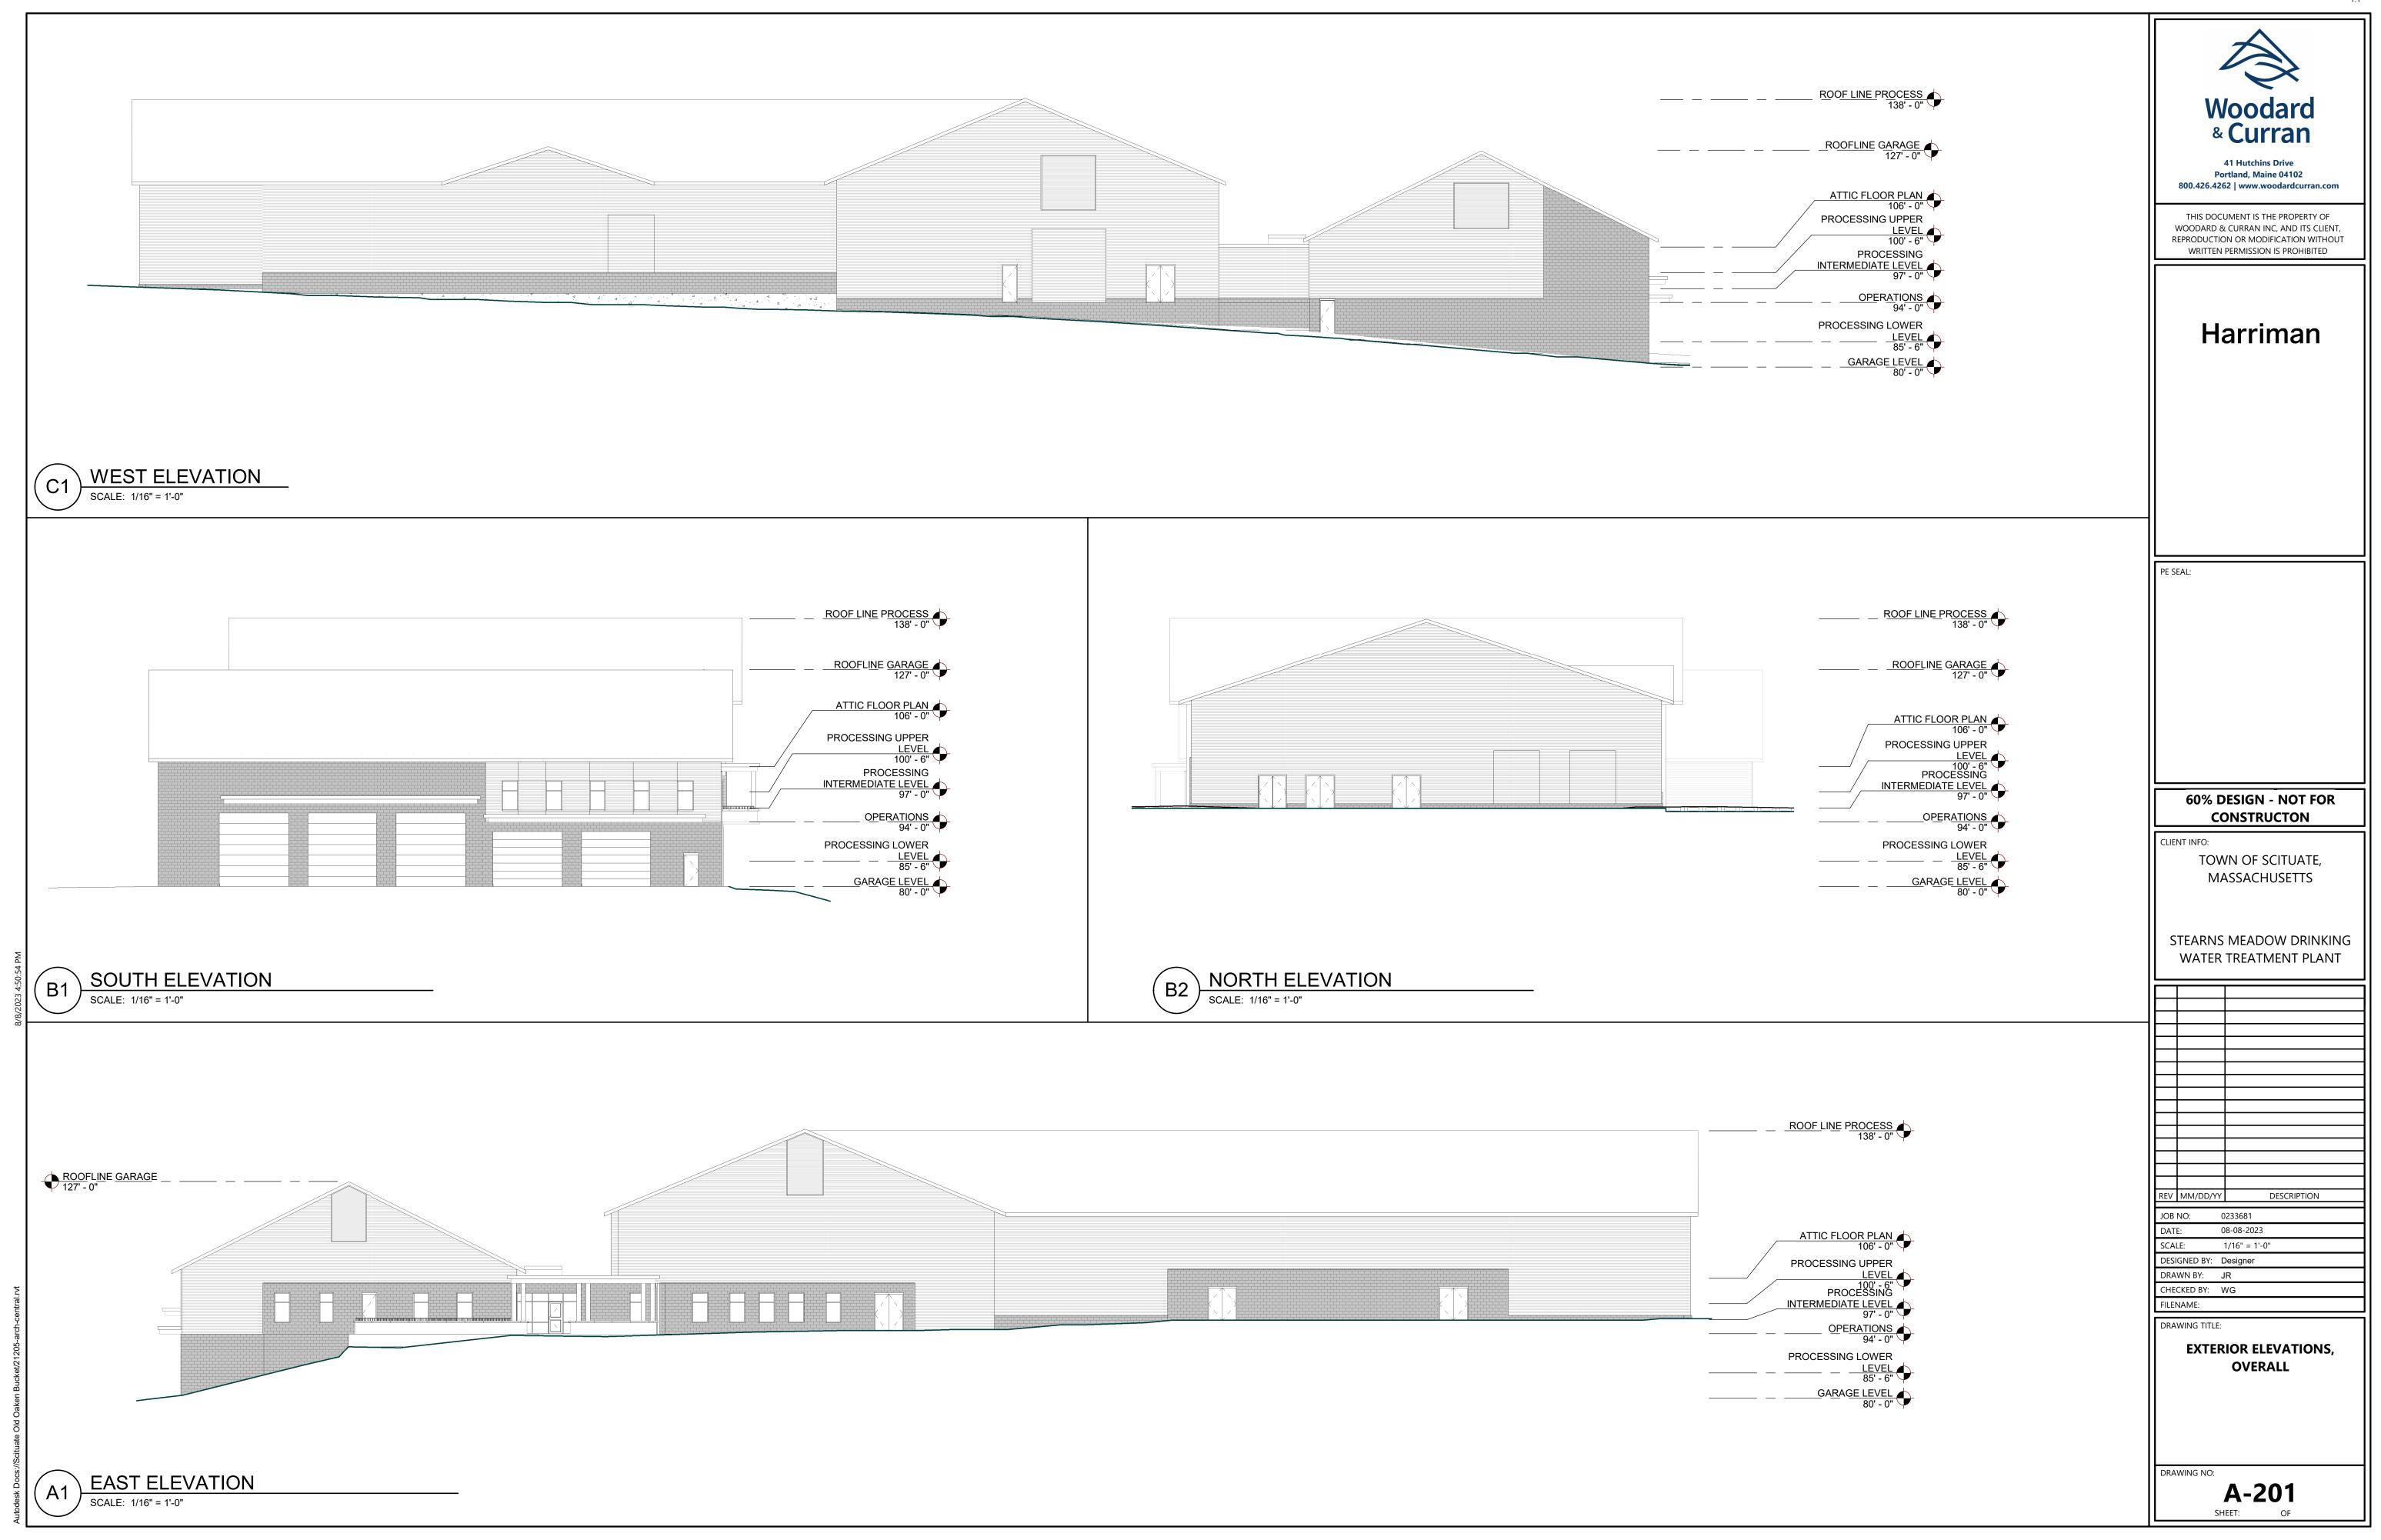

## Harriman

## 60% DESIGN - NOT FOR CONSTRUCTON

TOWN OF SCITUATE, MASSACHUSETTS

STEARNS MEADOW DRINKING WATER TREATMENT PLANT

| /            | MM/DD/YY |            | DESCRIPTION |
|--------------|----------|------------|-------------|
| B NO:        |          | 0233681    |             |
| TE: (        |          | 08-08-2023 |             |
| ALE:         |          |            |             |
| SIGNED BY: [ |          | Designer   |             |
| AWN BY:      |          | Author     |             |
| ECKED BY: (  |          | Checker    |             |
| ENAME:       |          |            |             |
|              | ·        |            |             |