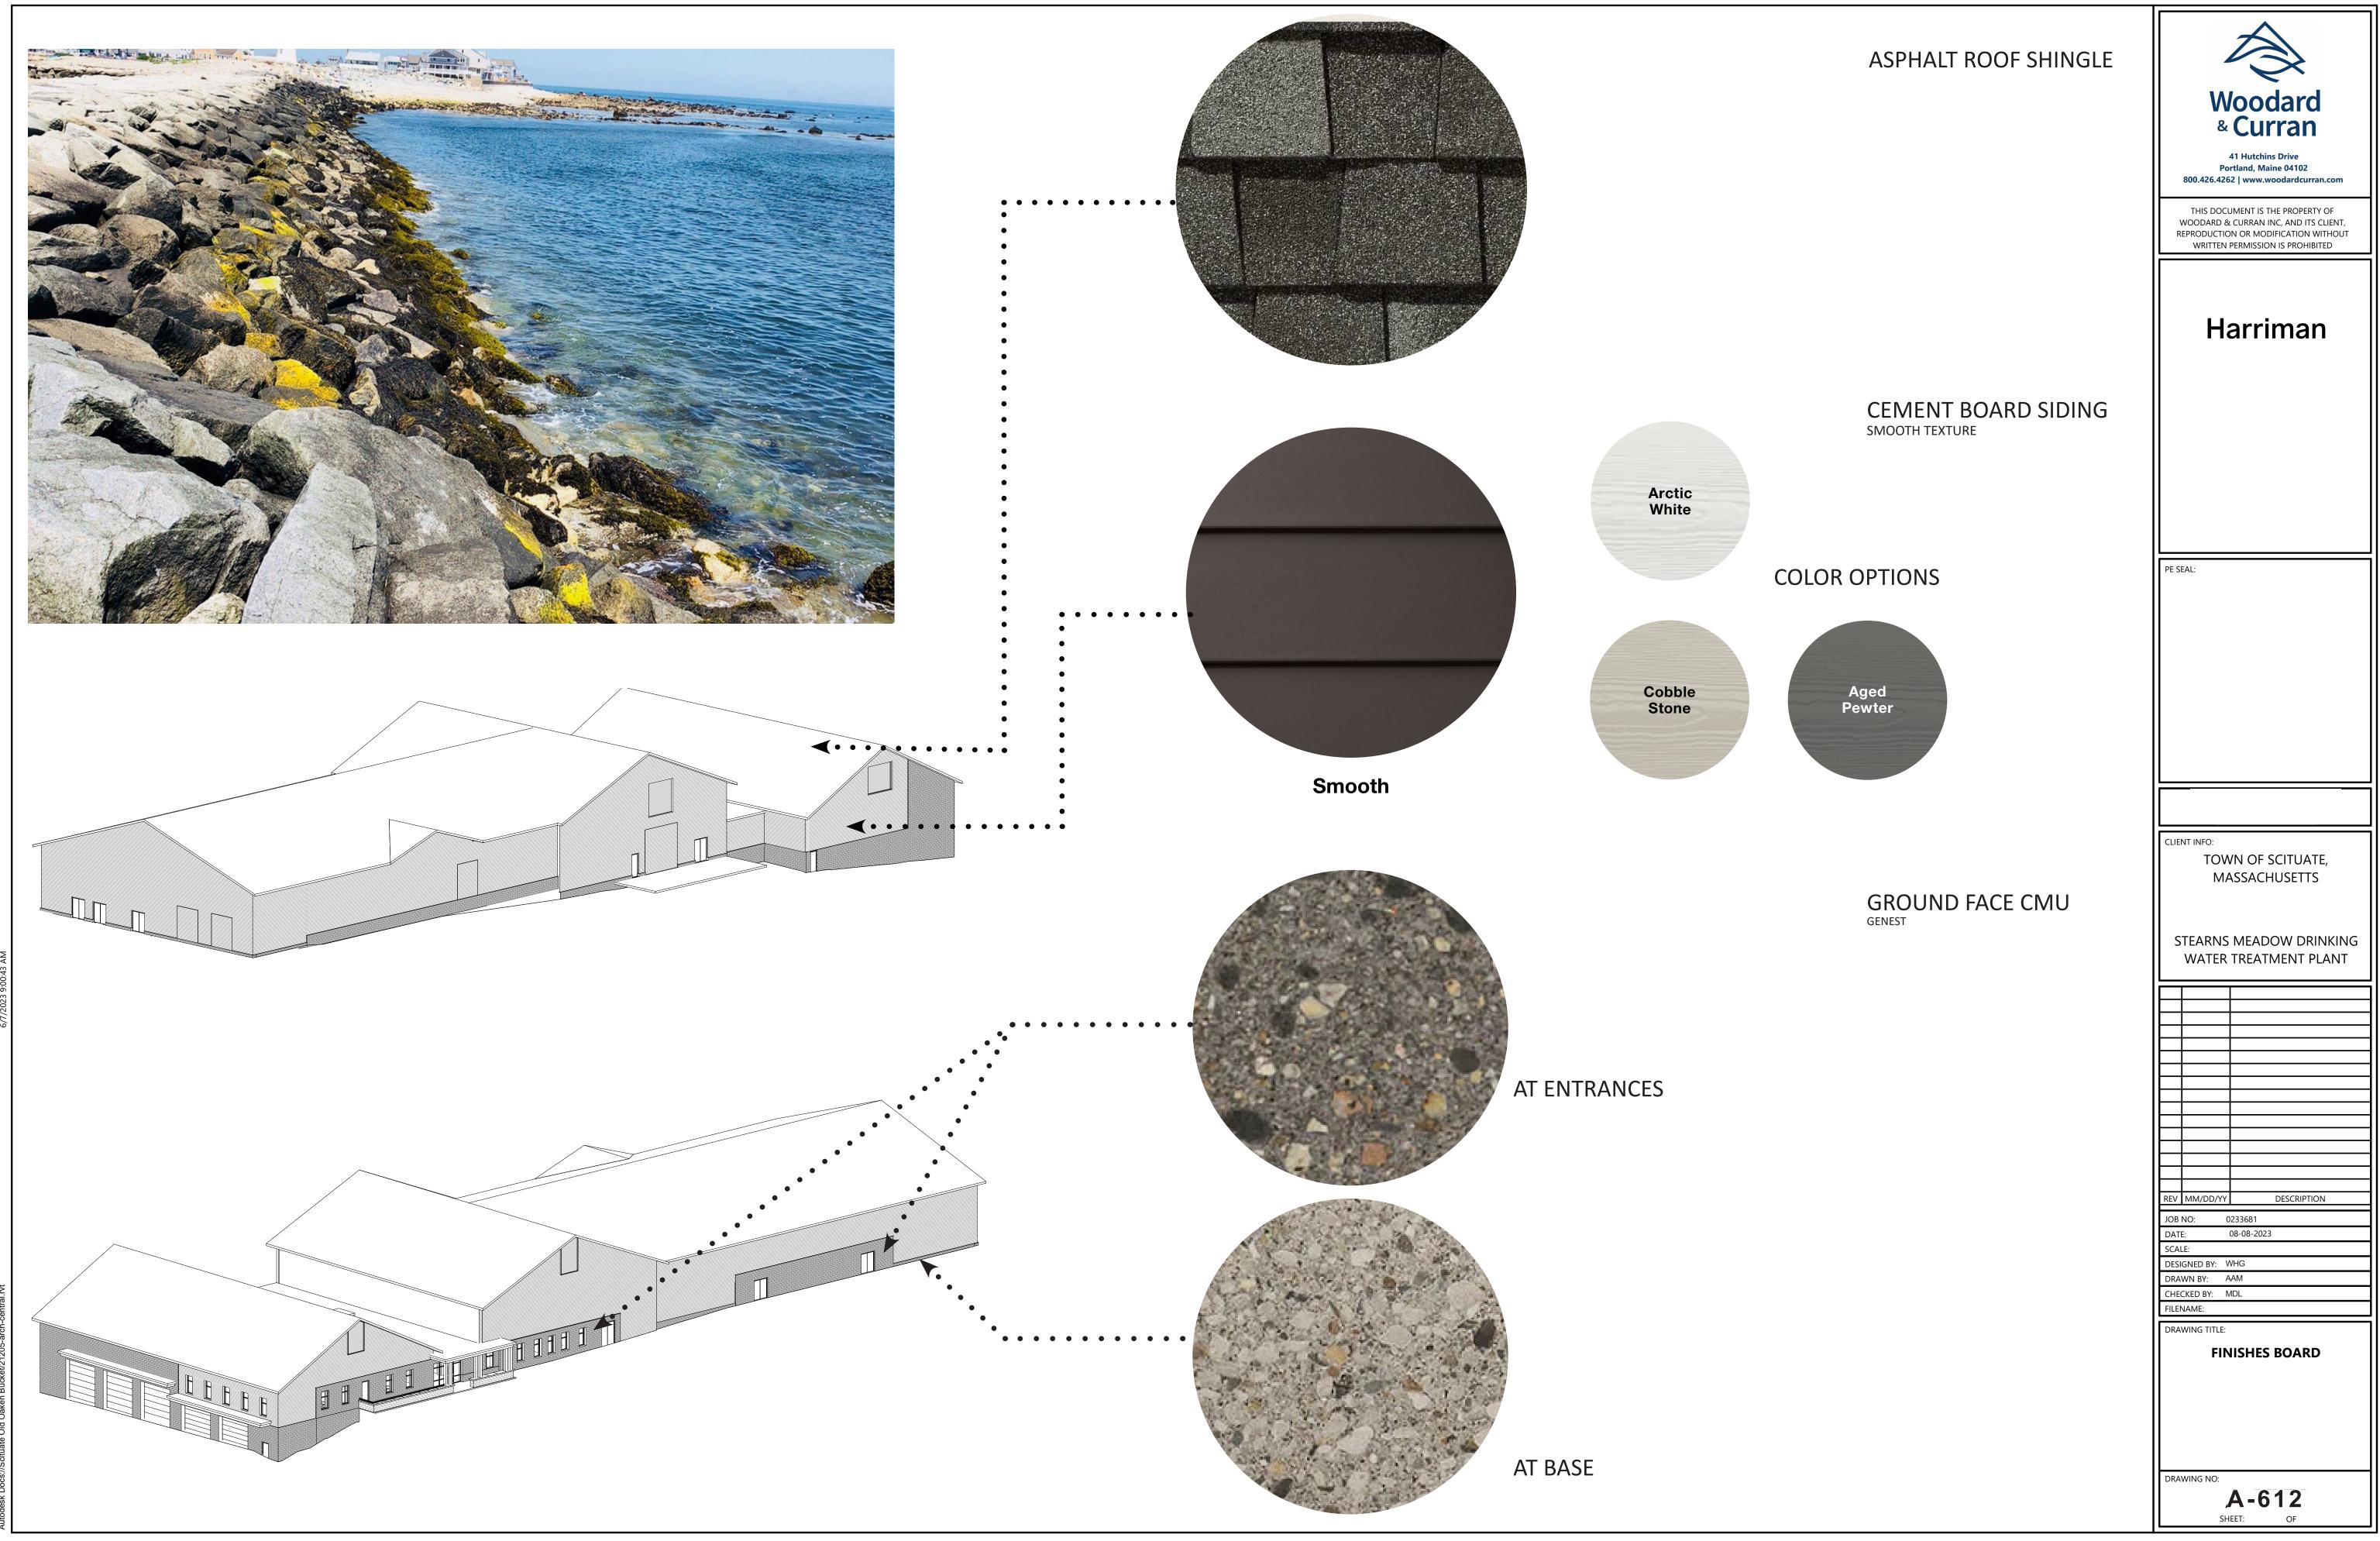

## Harriman

## 60% DESIGN - NOT FOR CONSTRUCTON

TOWN OF SCITUATE, MASSACHUSETTS

STEARNS MEADOW DRINKING WATER TREATMENT PLANT

| /            | MM/DD/YY |            | DESCRIPTION |
|--------------|----------|------------|-------------|
| B NO:        |          | 0233681    |             |
| TE: (        |          | 08-08-2023 |             |
| ALE:         |          |            |             |
| SIGNED BY: [ |          | Designer   |             |
| AWN BY:      |          | Author     |             |
| ECKED BY: (  |          | Checker    |             |
| ENAME:       |          |            |             |
|              | ·        |            |             |