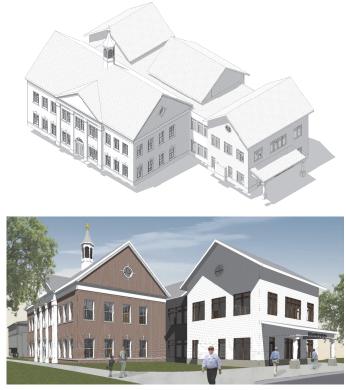

With the support of the community the Town has substantially completed three new public facilities: a library, a public safety complex and a middle school. The Public Safety Complex and Middle School are new facilities, while the Library is an expansion and complete renovation of the library building. All three are state of the art facilities that are significant upgrades from the buildings that they replaced. The Library has become a focal point for Town activities and is constantly busy. The Middle School is a beautiful building that is designed to meet the needs of today's students and provide a world class building to go along with the world class teachers working there. The Public Safety Building replaces and combines the former Police Station and Fire Station 3. The building meets the needs of both departments, while giving the community a high tech Emergency Operations Center from which we can monitor and respond to emergency situations. The residents of Scituate should be proud of these buildings and they will provide quality service to the Town for years to come.

timely and orderly manner and give Town Meeting more time to delve into more controversial or complicated issues. The Town also began the process to replace the current Council on Aging with a new facility located on the site of the Old Gates School on Country Way. The proposal called for the demolition of the former Gates Middle School with the exception of the Veterans Memorial Gym. The Council on Aging would be constructed on the site of the Middle School, while the gym would be renovated and updated with space to house the Recreation Department. The plan is to have this project ready for a vote at the Annual Town Meeting in 2019.