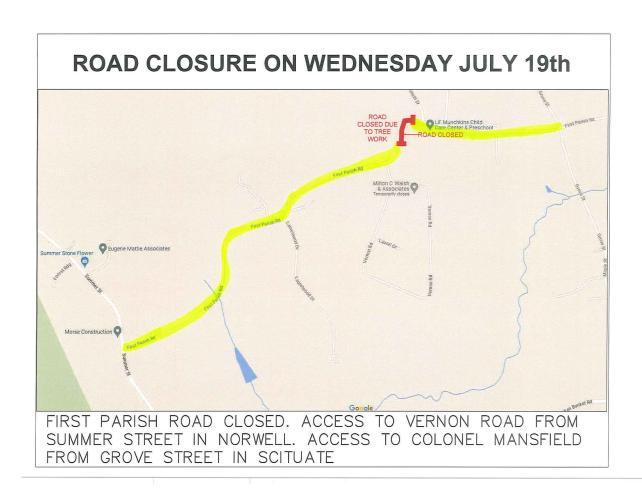

## First Parish (West End) Road Closure Notice

First Parish Road will be closed from Grove Street to Summer Street on *Wednesday, July 19*<sup>th</sup> for the entire day due to emergency tree work being done.

For residents living on or right off First Parish Road between Grove Street and Summer Street, accessing your home will only be viable **ONE WAY** as follows:

- All residents east of Colonel Mansfield Drive (611- 693 First Parish Rd) will have access only from Grove Street to their homes
- All residents west of Vernon Road (711 822 First Parish Rd) will have access only from Summer Street to reach their homes.

Please see attached file for a map which outlines the closure

We are very sorry about the inconvenience for the day but the tree work is vital in order to keep the road safe.