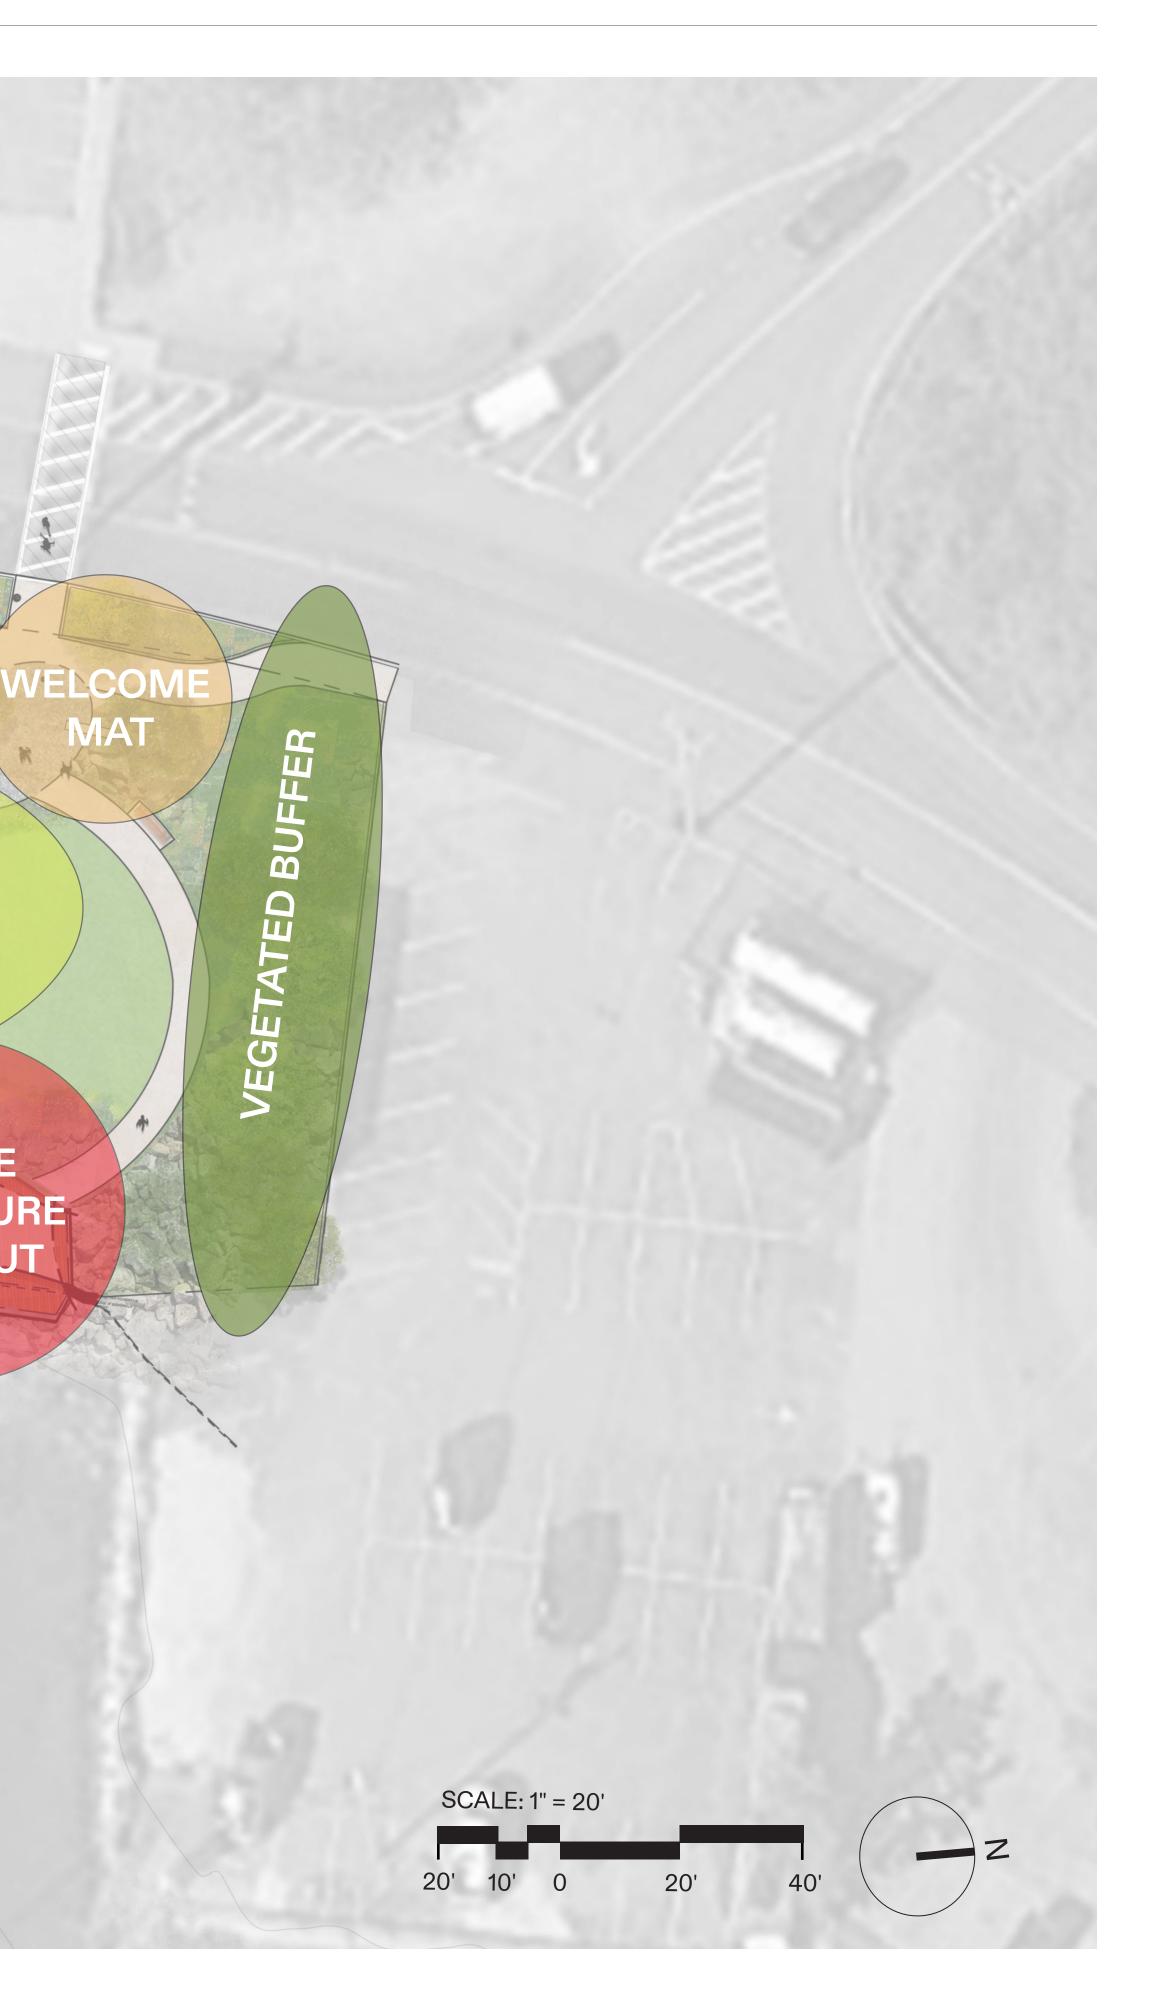

# **PROGRAMMING ZONES**

# CopleyWolff

COMFORT STATION

UT.

FLEXIBLE PLAZA

**OPEN LÁWN** 

# COMMUNITY BOARDWALK

SHADE STRUCTURE LOOKOUT

### **SITE PLAN**

CopleyWolff

PARK SIGNAGE

ERICHOROAD

HATHERLYROAD

RAIN GARDEN

TREE BUFFER

SLOPED WALKWAY