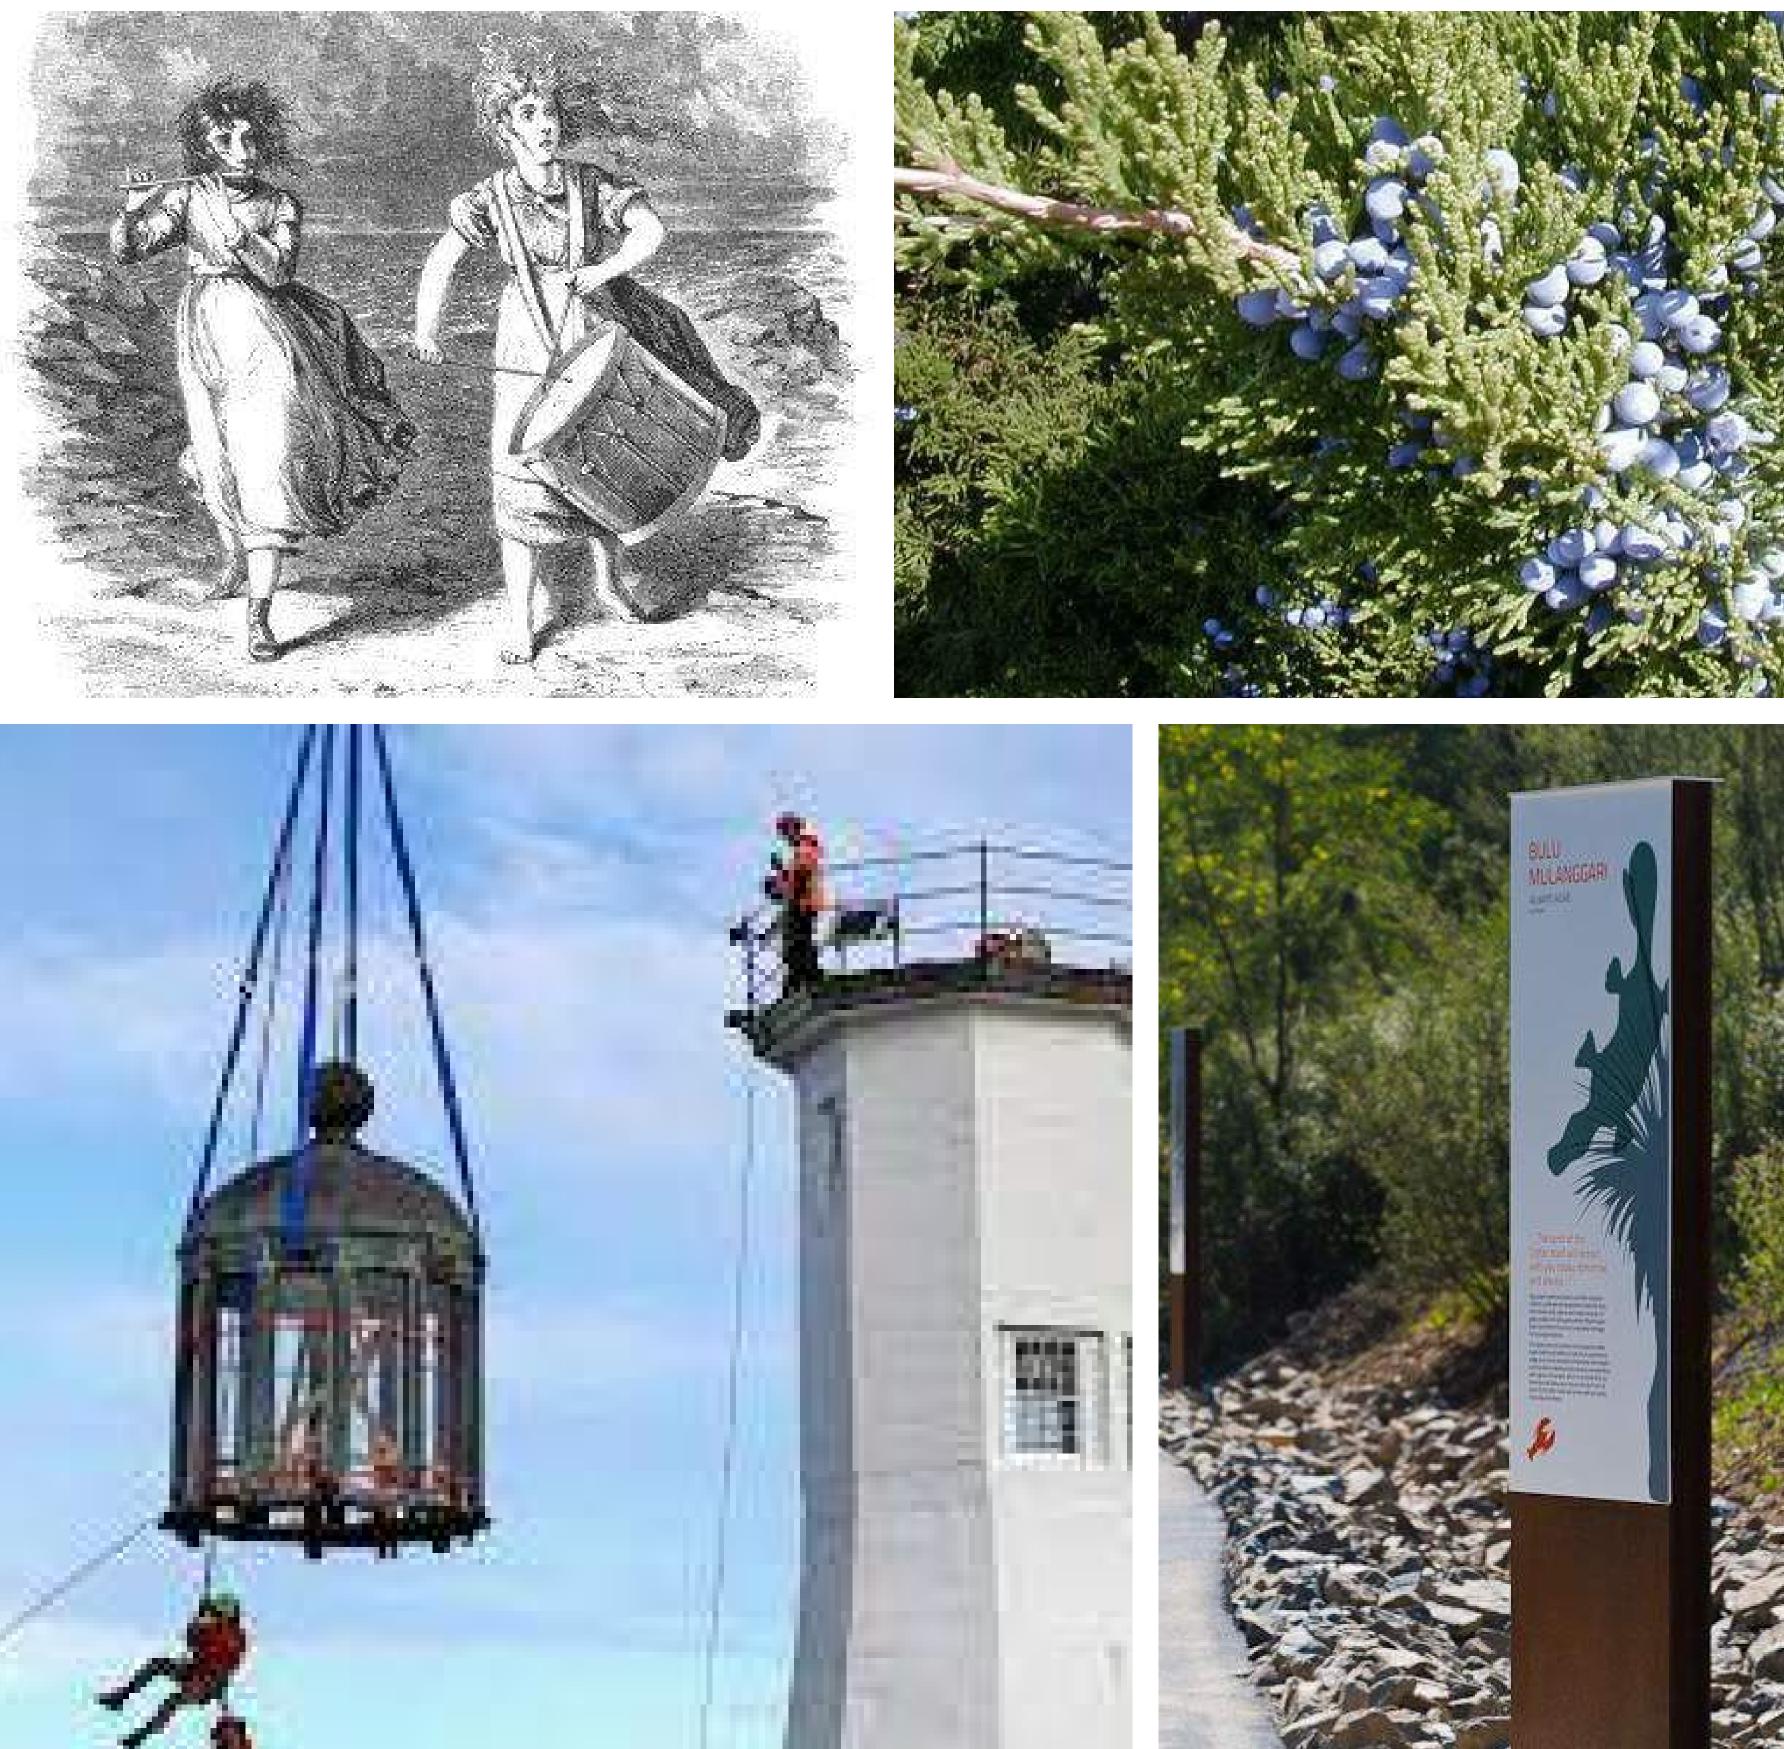

ECTIONS

### Lawn at Tidal Inlet





# SITE SECTIONS

### Lawn at Shade Structure





# **ARCHITECTURAL DESIGN**

### Shade Structure



Metal Roof





Cedar



Granite





### EXISTING VIEW FROM HATHERLY ROAD



### PROPOSED VIEW FROM HATHERLY ROAD



# **ARCHITECTURAL DESIGN**

### **Comfort Station**



Channel Glass



Cedar



Granite



Front Elevation



# CopleyWolff



#### Side Elevation

# SITE FURNISHINGS









# SITE FURNISHINGS





option #1: lounge









option #2: swings

### NATIVE COASTAL PLANTING



CANADIAN SERVICEBERRY



EASTERN RED CEDAR



SUMMERSWEET



SHAMROCK INKBERRY

# CopleyWolff



ATLANTIC WHITE CEDAR



**BEACH PLUM** 



**BLUE GRAMMA** 



SWITCHGRASS



**VIRGINIA ROSE** 



SWEETFERN

# **CELEBRATING SCITUATE**

### SCITUATE LIGHTHOUSE









# **CELEBRATING SCITUATE**

#### **IRISH MOSS**

















# THANKYOU! Questions? Comments?



### PREFERRED PARKING LAYOUT

JERICHO RO



CopleyWolff

7 PARALLEL

SPACES



• promotes safer pedestrian experience

• allows for larger community green by locating parking on the perimeter

 locates parking out of the Hatherly **Road view corridor**