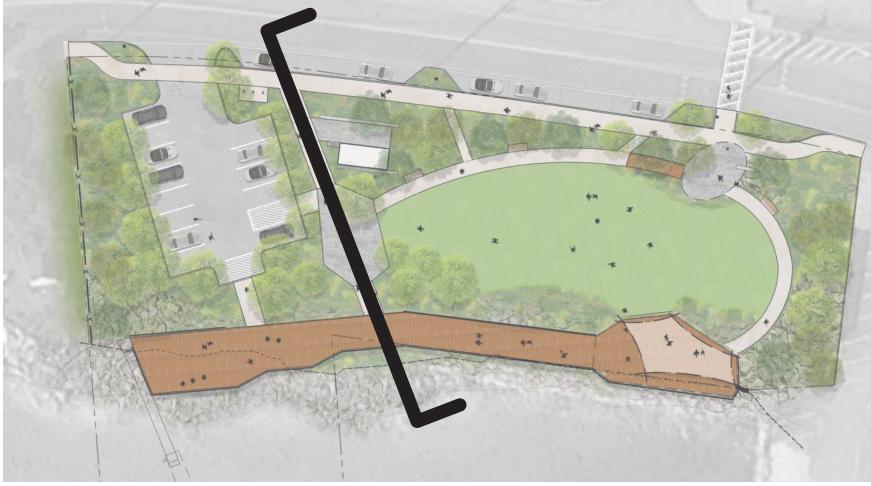

### **SITE PLAN**

CopleyWolff

PARK SIGNAGE

ERICHOROAD

HATHERLYROAD

RAIN GARDEN

TREE BUFFER

SLOPED WALKWAY

VEGETATED STONE REVETMENT

SCALE: 1" = 20'

20' 10' 0

TPG SCITUATE HARBOR MARINA

JERICHO BOAT LAUNCH

scituate harbor park | town of scituate

20'

40'