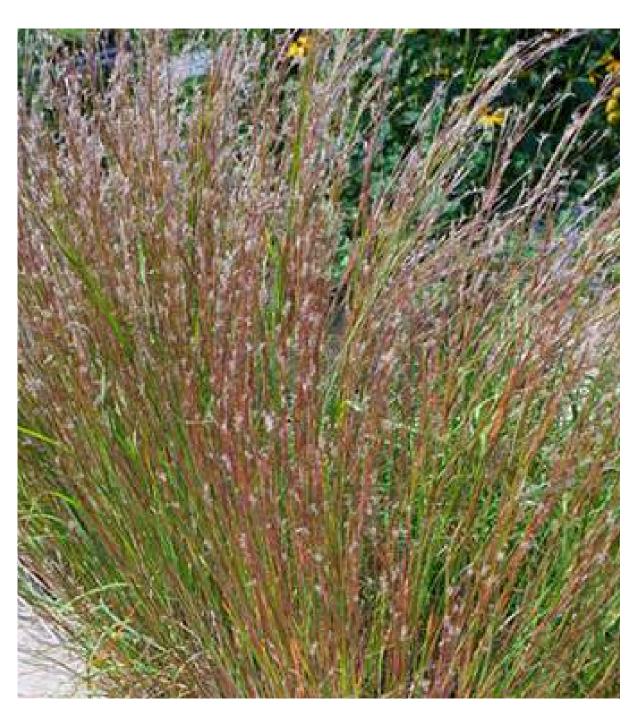

### NATIVE COASTAL PLANTING

CANADIAN SERVICEBERRY

EASTERN RED CEDAR

SUMMERSWEET

SHAMROCK INKBERRY

# CopleyWolff

ATLANTIC WHITE CEDAR

**BEACH PLUM** 

**BLUE GRAMMA** 

SWITCHGRASS

**VIRGINIA ROSE** 

SWEETFERN