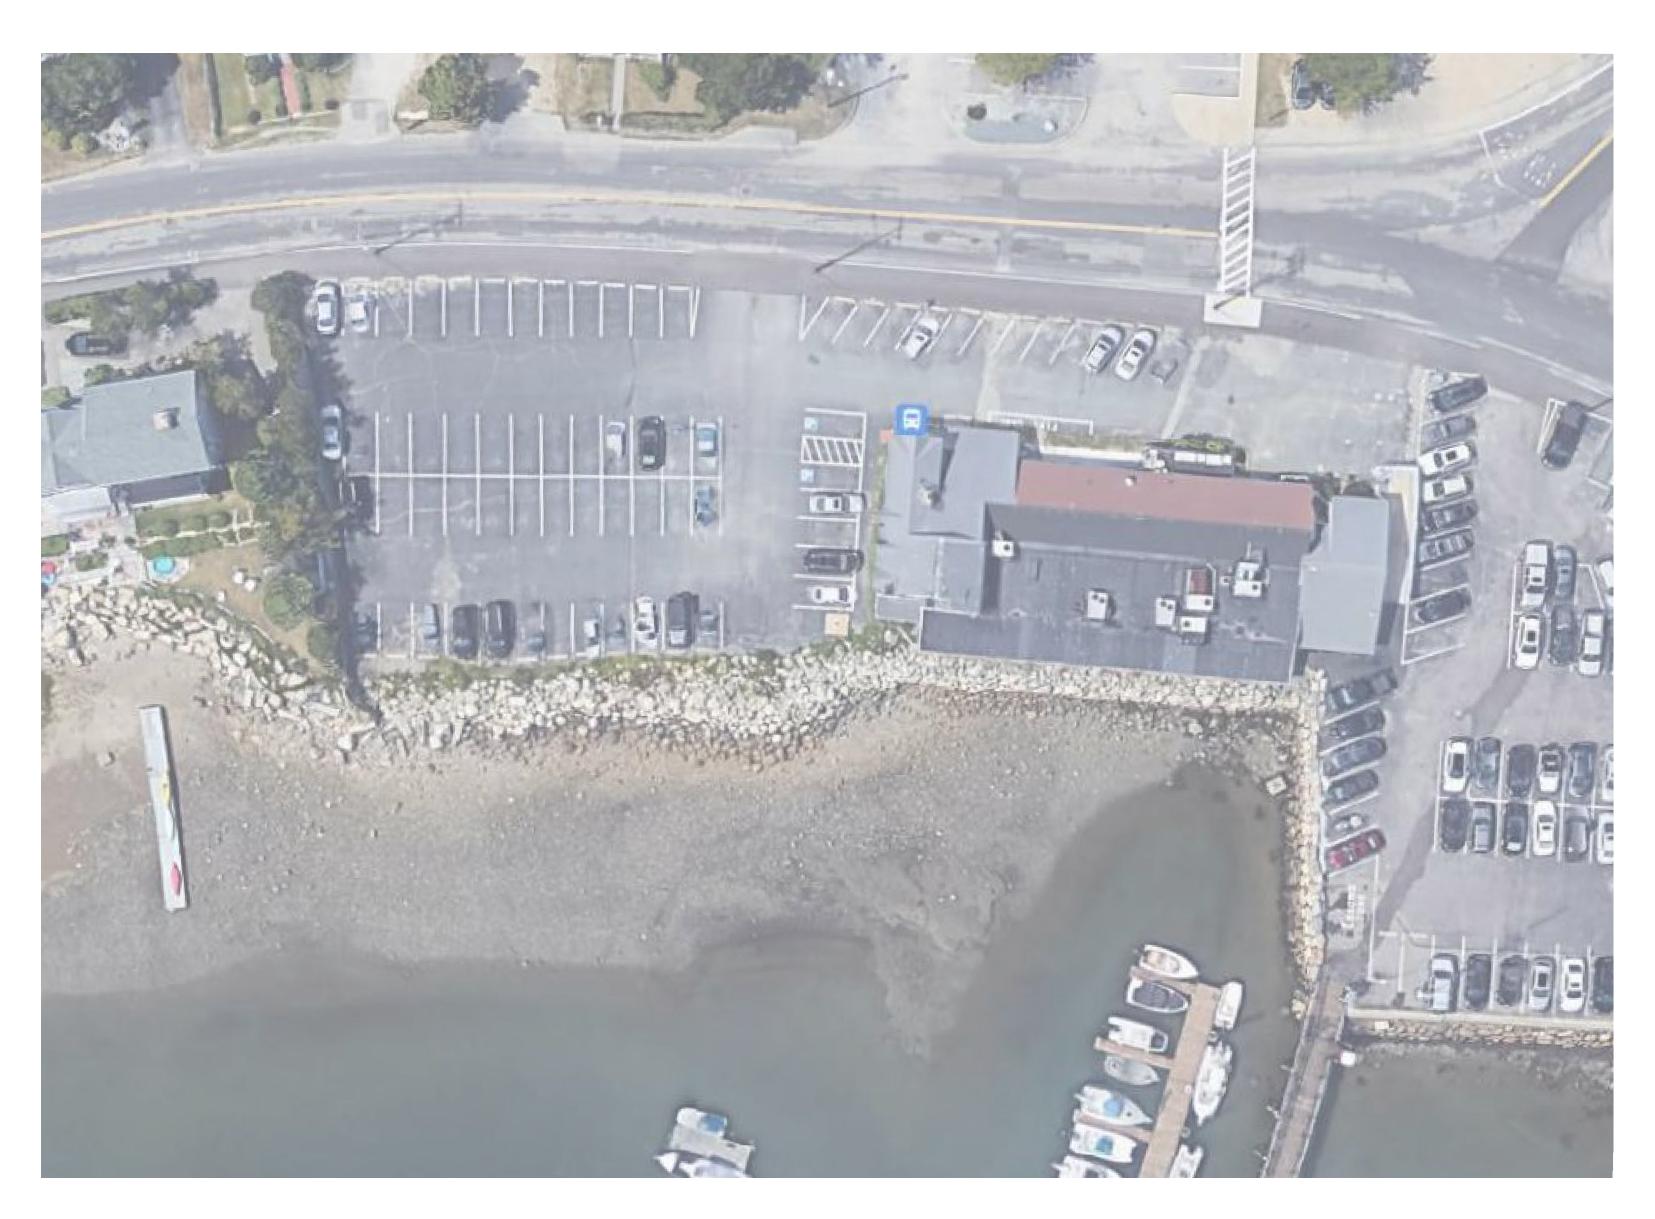

TUATE DESIGN CAMP



# CopleyWolff

### **KIDS' IDEAS FOR PARK DESIGN**

- underwater camera
- water features
- swings
- telescope lookouts
- bikes to power
  cell phone chargers
- dog and cat park
- playgrounds

# **PROGRAMMING ZONES**



# CopleyWolff



COMFORT STATION

UT.

FLEXIBLE PLAZA

**OPEN LÁWN** 

# COMMUNITY BOARDWALK

SHADE STRUCTURE LOOKOUT



### **SITE PLAN**



CopleyWolff

PARK SIGNAGE

ERICHOROAD

HATHERLYROAD

RAIN GARDEN

TREE BUFFER

SLOPED WALKWAY

VEGETATED STONE REVETMENT

SCALE: 1" = 20'

20' 10' 0

TPG SCITUATE HARBOR MARINA

JERICHO BOAT LAUNCH

scituate harbor park | town of scituate

20'

40'

# EARTHWORK + STORMWATER MANAGEMENT

#### EXISTING DRAINAGE TO JERICHO ROAD



= area that currently drains into Jericho Road

# CopleyWolff

### EXISTING SITE AERIAL



7

# **EARTHWORK + STORMWATER MANAGEMENT**

#### EARTHWORK CALCULATIONS



red numbers = CUT (lower elevation relative to existing condition)

**blue** numbers = FILL (higher elevation relative to existing condition)

### **PROJECT WILL BE NET FILL**

# CopleyWolff

#### **BMP LOCATIONS**









bioswales



BMP

= Urban Stormwater BMP (Best Management Practices)

42

rain gardens

vegetated rip rap

8

## SITE SECTIONS

### Plaza at Boardwalk





# SITE SECTIONS

### Lawn at Tidal Inlet





# SITE SECTIONS

### Lawn at Shade Structure





# **ARCHITECTURAL DESIGN**

### Shade Structure



Metal Roof





Cedar



Granite





### EXISTING VIEW FROM HATHERLY ROAD



### PROPOSED VIEW FROM HATHERLY ROAD



# **ARCHITECTURAL DESIGN**

### **Comfort Station**



Channel Glass



Cedar