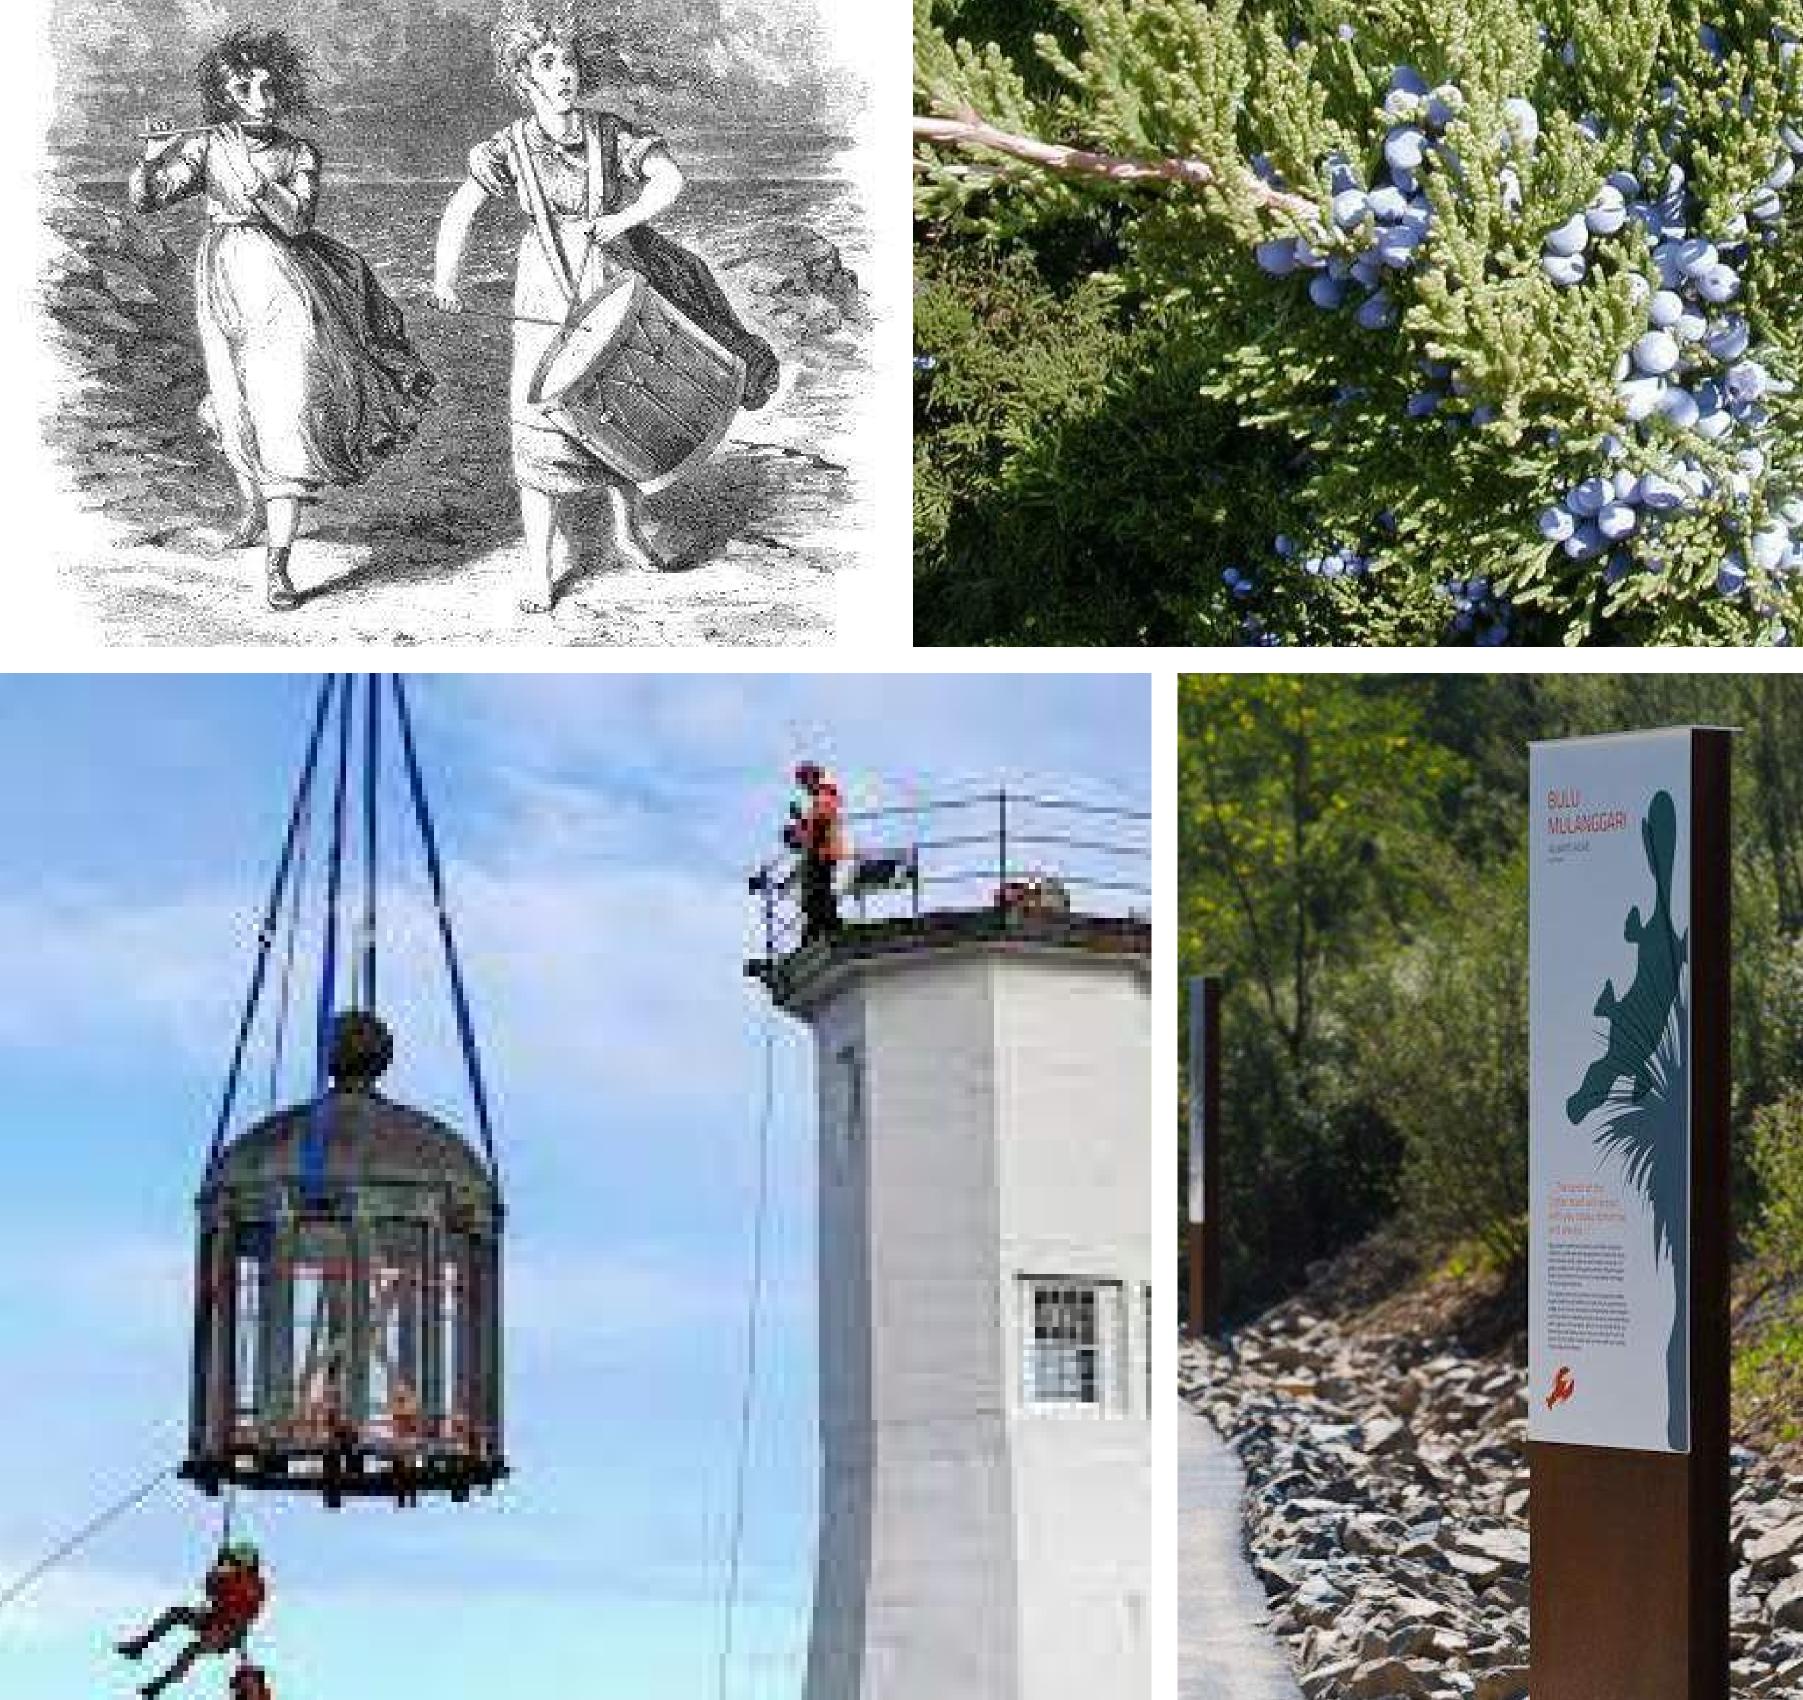

TIONS

### Lawn at Tidal Inlet





# SITE SECTIONS

### Lawn at Shade Structure





# **ARCHITECTURAL DESIGN**

### Shade Structure



Metal Roof





Cedar



Granite





### EXISTING VIEW FROM HATHERLY ROAD



### PROPOSED VIEW FROM HATHERLY ROAD



# **ARCHITECTURAL DESIGN**

### **Comfort Station**



Channel Glass



Cedar



Granite



Front Elevation



# CopleyWolff



#### Side Elevation

# SITE FURNISHINGS









# SITE FURNISHINGS





option #1: lounge









option #2: swings

### NATIVE COASTAL PLANTING



CANADIAN SERVICEBERRY



EASTERN RED CEDAR



SUMMERSWEET



SHAMROCK INKBERRY

# CopleyWolff



ATLANTIC WHITE CEDAR



**BEACH PLUM** 



**BLUE GRAMMA** 



SWITCHGRASS



**VIRGINIA ROSE** 



SWEETFERN

# **CELEBRATING SCITUATE**

### SCITUATE LIGHTHOUSE









# **CELEBRATING SCITUATE**

#### **IRISH MOSS**

















# THANKYOU! Questions? Comments?



### PREFERRED PARKING LAYOUT

JERICHO RO



CopleyWolff

7 PARALLEL

SPACES



• promotes safer pedestrian experience

• allows for larger community green by locating parking on the perimeter

 locates parking out of the Hatherly **Road view corridor**