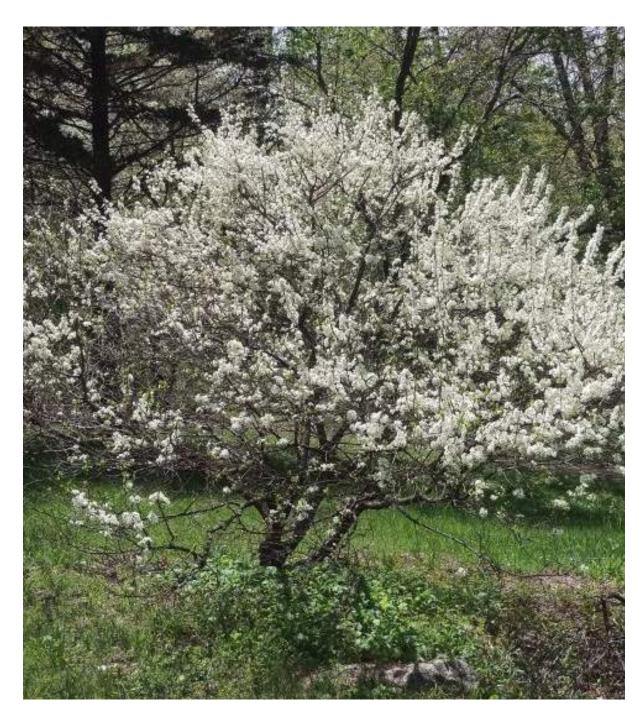

### NATIVE COASTAL PLANTING

CANADIAN SERVICEBERRY

EASTERN RED CEDAR

SUMMERSWEET

SHAMROCK INKBERRY

# CopleyWolff

ATLANTIC WHITE CEDAR

**BEACH PLUM** 

**BLUE GRAMMA** 

SWITCHGRASS

**VIRGINIA ROSE** 

SWEETFERN