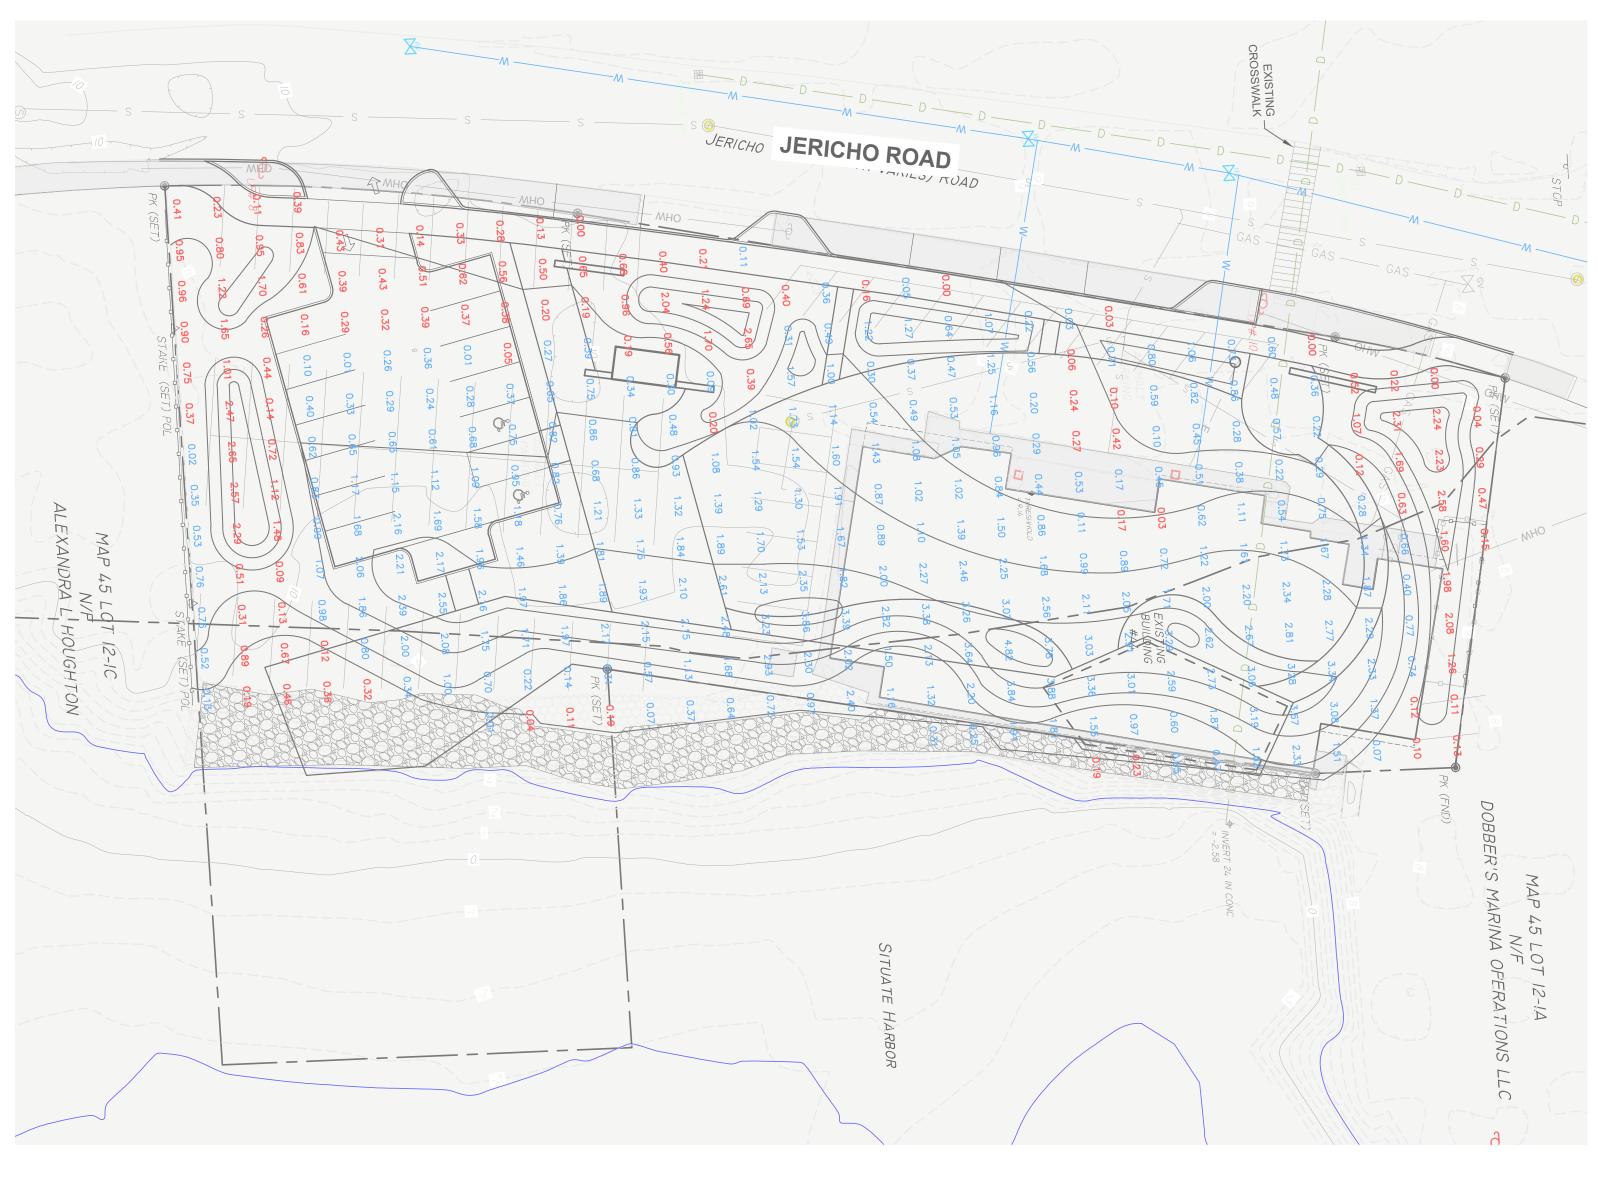

# **EARTHWORK + STORMWATER MANAGEMENT**

#### EARTHWORK CALCULATIONS

red numbers = CUT (lower elevation relative to existing condition)

**blue** numbers = FILL (higher elevation relative to existing condition)

### **PROJECT WILL BE NET FILL**