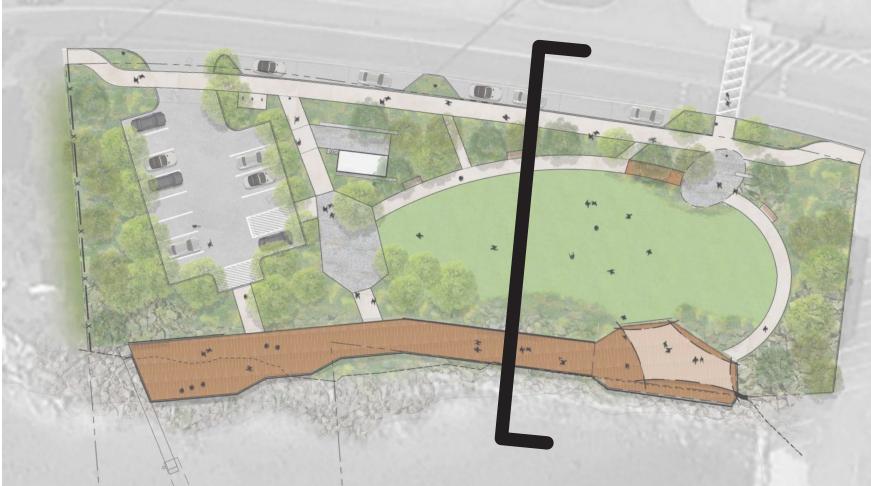

### **SITE PLAN**

CopleyWolff

PARK SIGNAGE

ERICHOROAD

HATHERLYROAD

RAIN GARDEN

TREE BUFFER

SLOPED WALKWAY

VEGETATED STONE REVETMENT

SCALE: 1" = 20'

20' 10' 0

TPG SCITUATE HARBOR MARINA

JERICHO BOAT LAUNCH

scituate harbor park | town of scituate

20'

40'