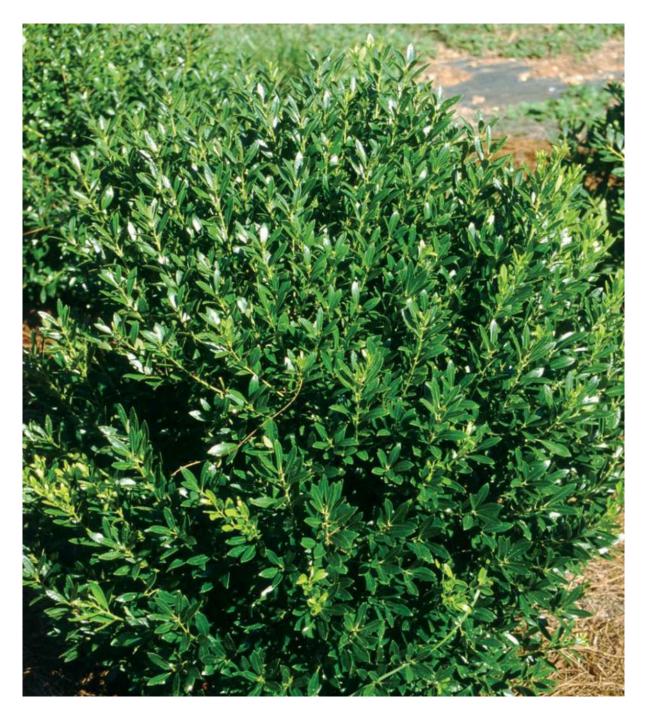

### NATIVE COASTAL PLANTING

CANADIAN SERVICEBERRY

EASTERN RED CEDAR

SUMMERSWEET

SHAMROCK INKBERRY

# CopleyWolff

ATLANTIC WHITE CEDAR

**BEACH PLUM** 

**BLUE GRAMMA** 

SWITCHGRASS

**VIRGINIA ROSE** 

SWEETFERN