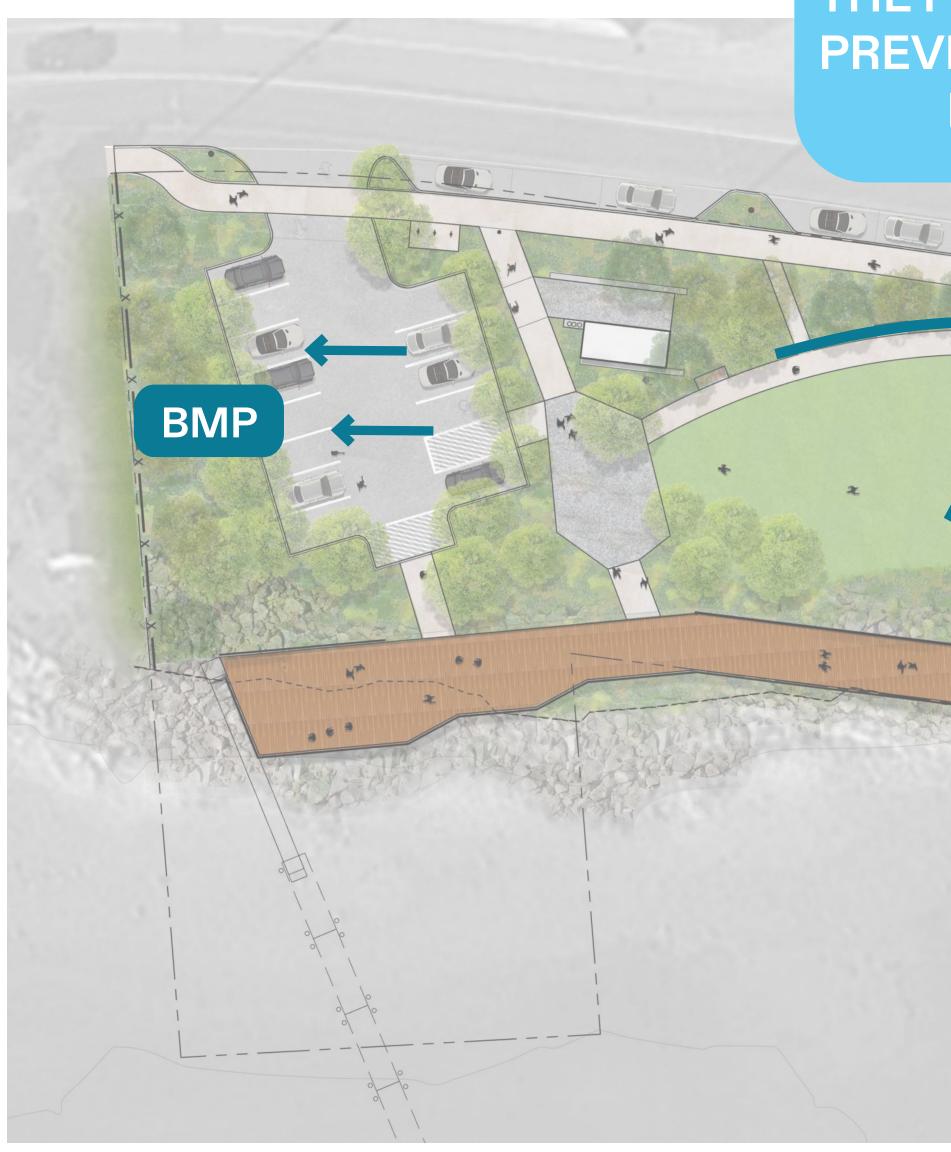

#### **BMP LOCATIONS**

bioswales

BMP

= Urban Stormwater BMP (Best Management Practices)

42

rain gardens

vegetated rip rap

8