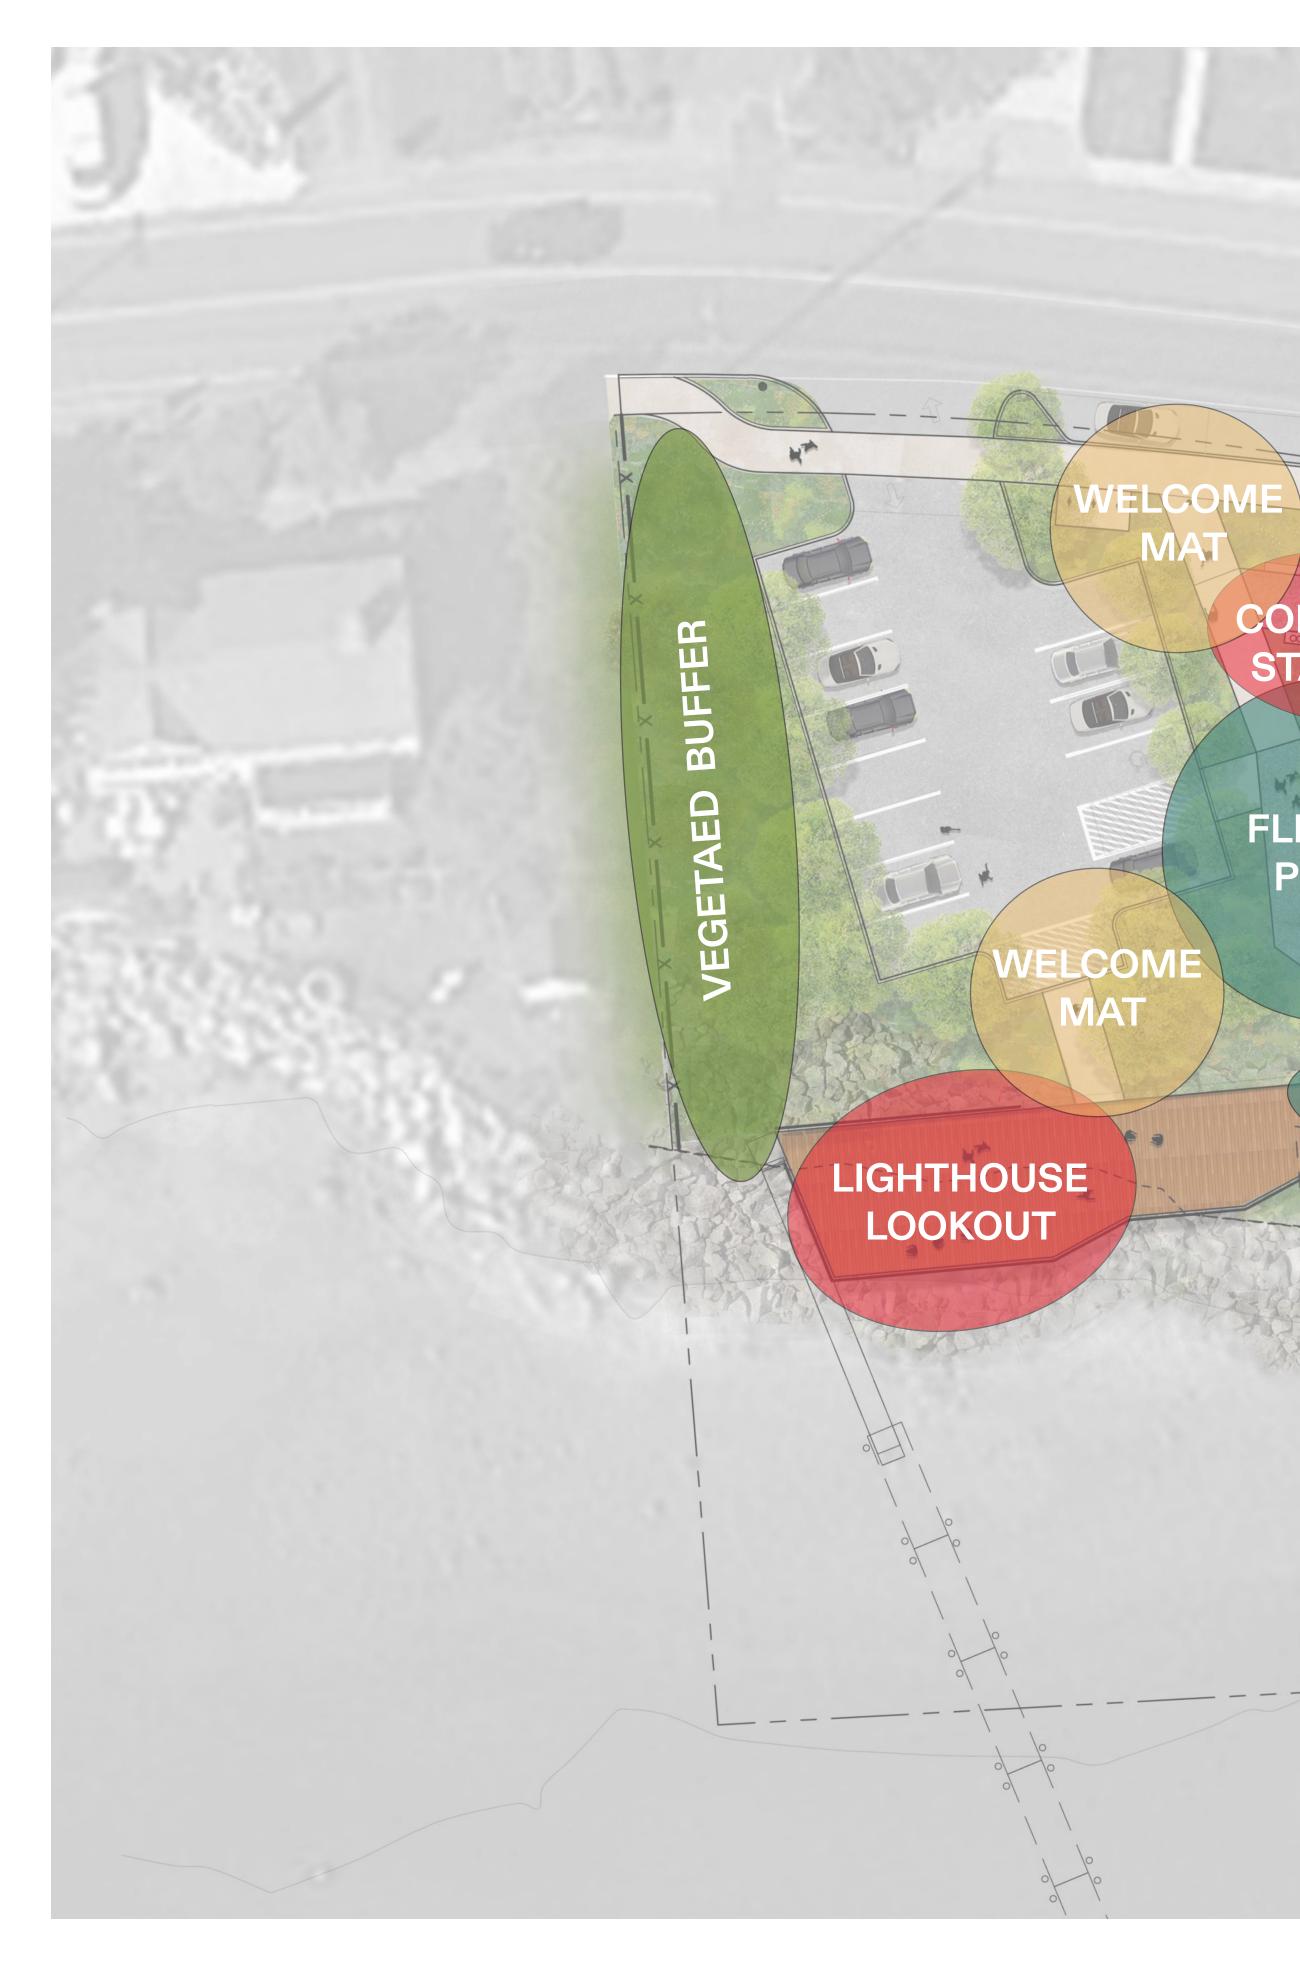

# **PROGRAMMING ZONES**

# CopleyWolff

COMFORT STATION

UT.

FLEXIBLE PLAZA

**OPEN LÁWN** 

# COMMUNITY BOARDWALK

SHADE STRUCTURE LOOKOUT