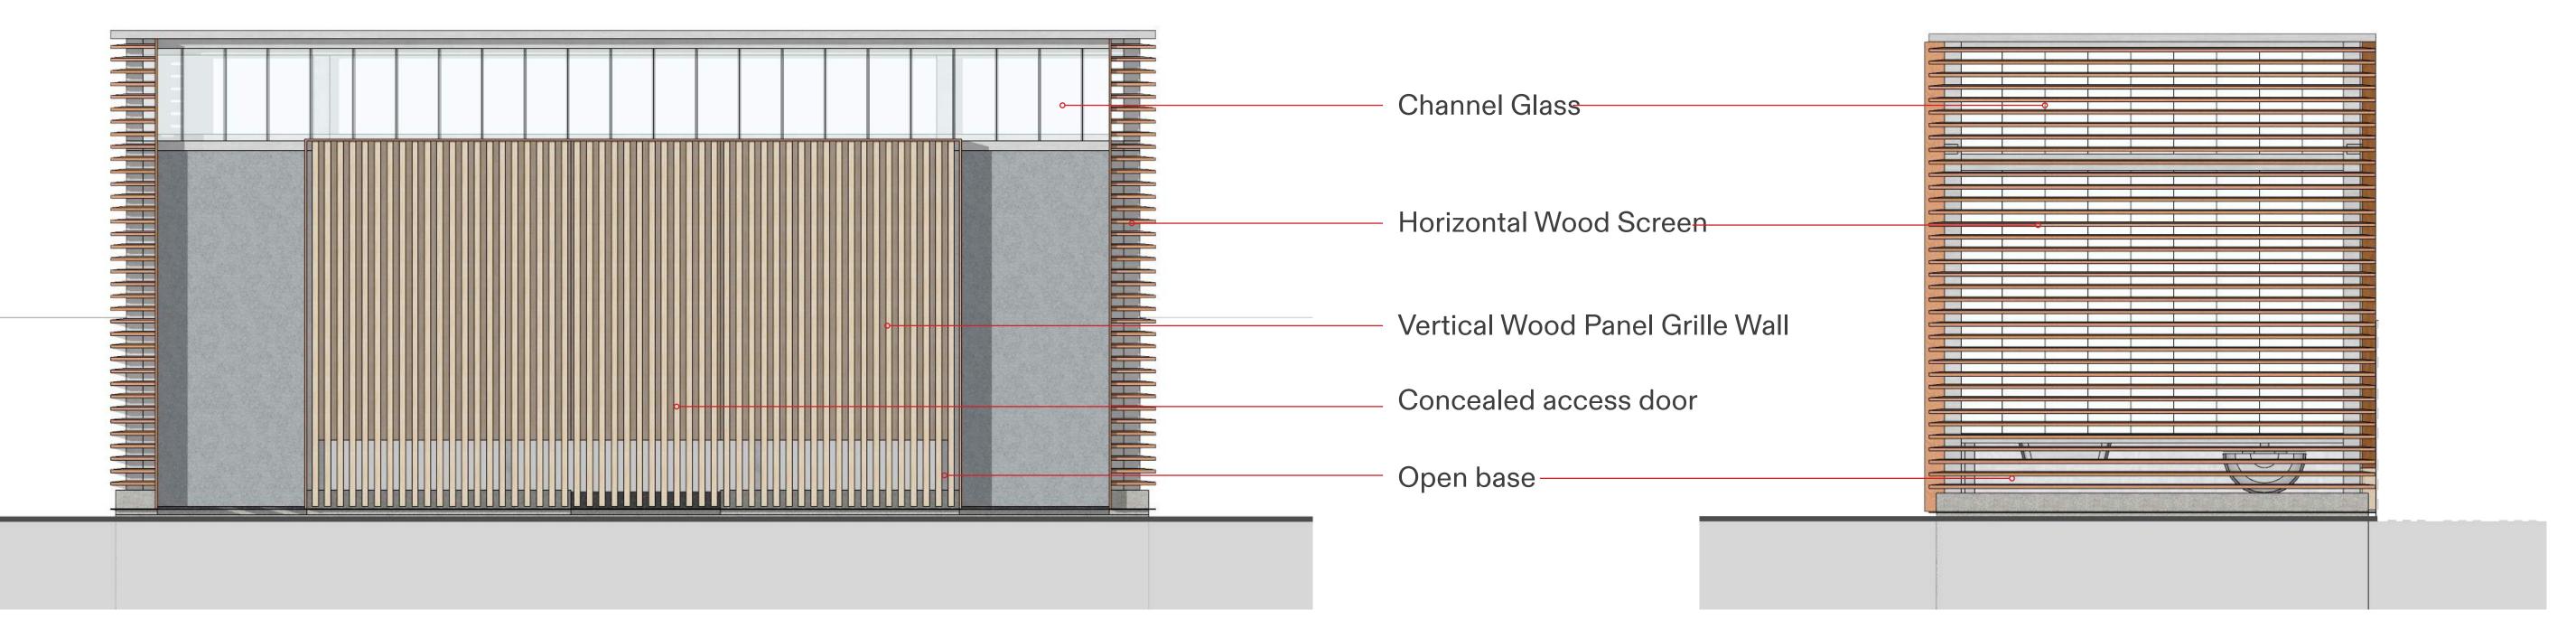

### **Comfort Station**

Channel Glass

Cedar

Granite

Front Elevation

#### Side Elevation