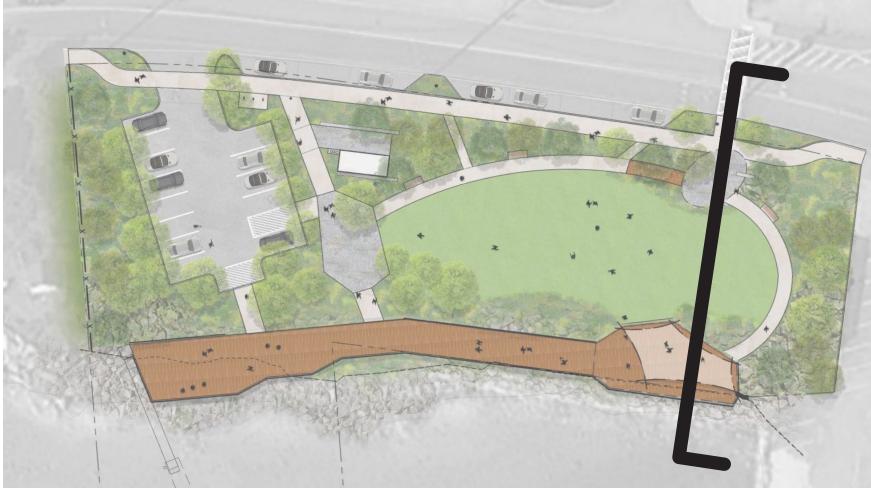

### **SITE PLAN**

CopleyWolff

PARK SIGNAGE

ERICHOROAD

HATHERLYROAD

RAIN GARDEN

TREE BUFFER

SLOPED WALKWAY

VEGETATED STONE REVETMENT

SCALE: 1" = 20'

20' 10' 0

TPG SCITUATE HARBOR MARINA

JERICHO BOAT LAUNCH

scituate harbor park | town of scituate

20'

40'