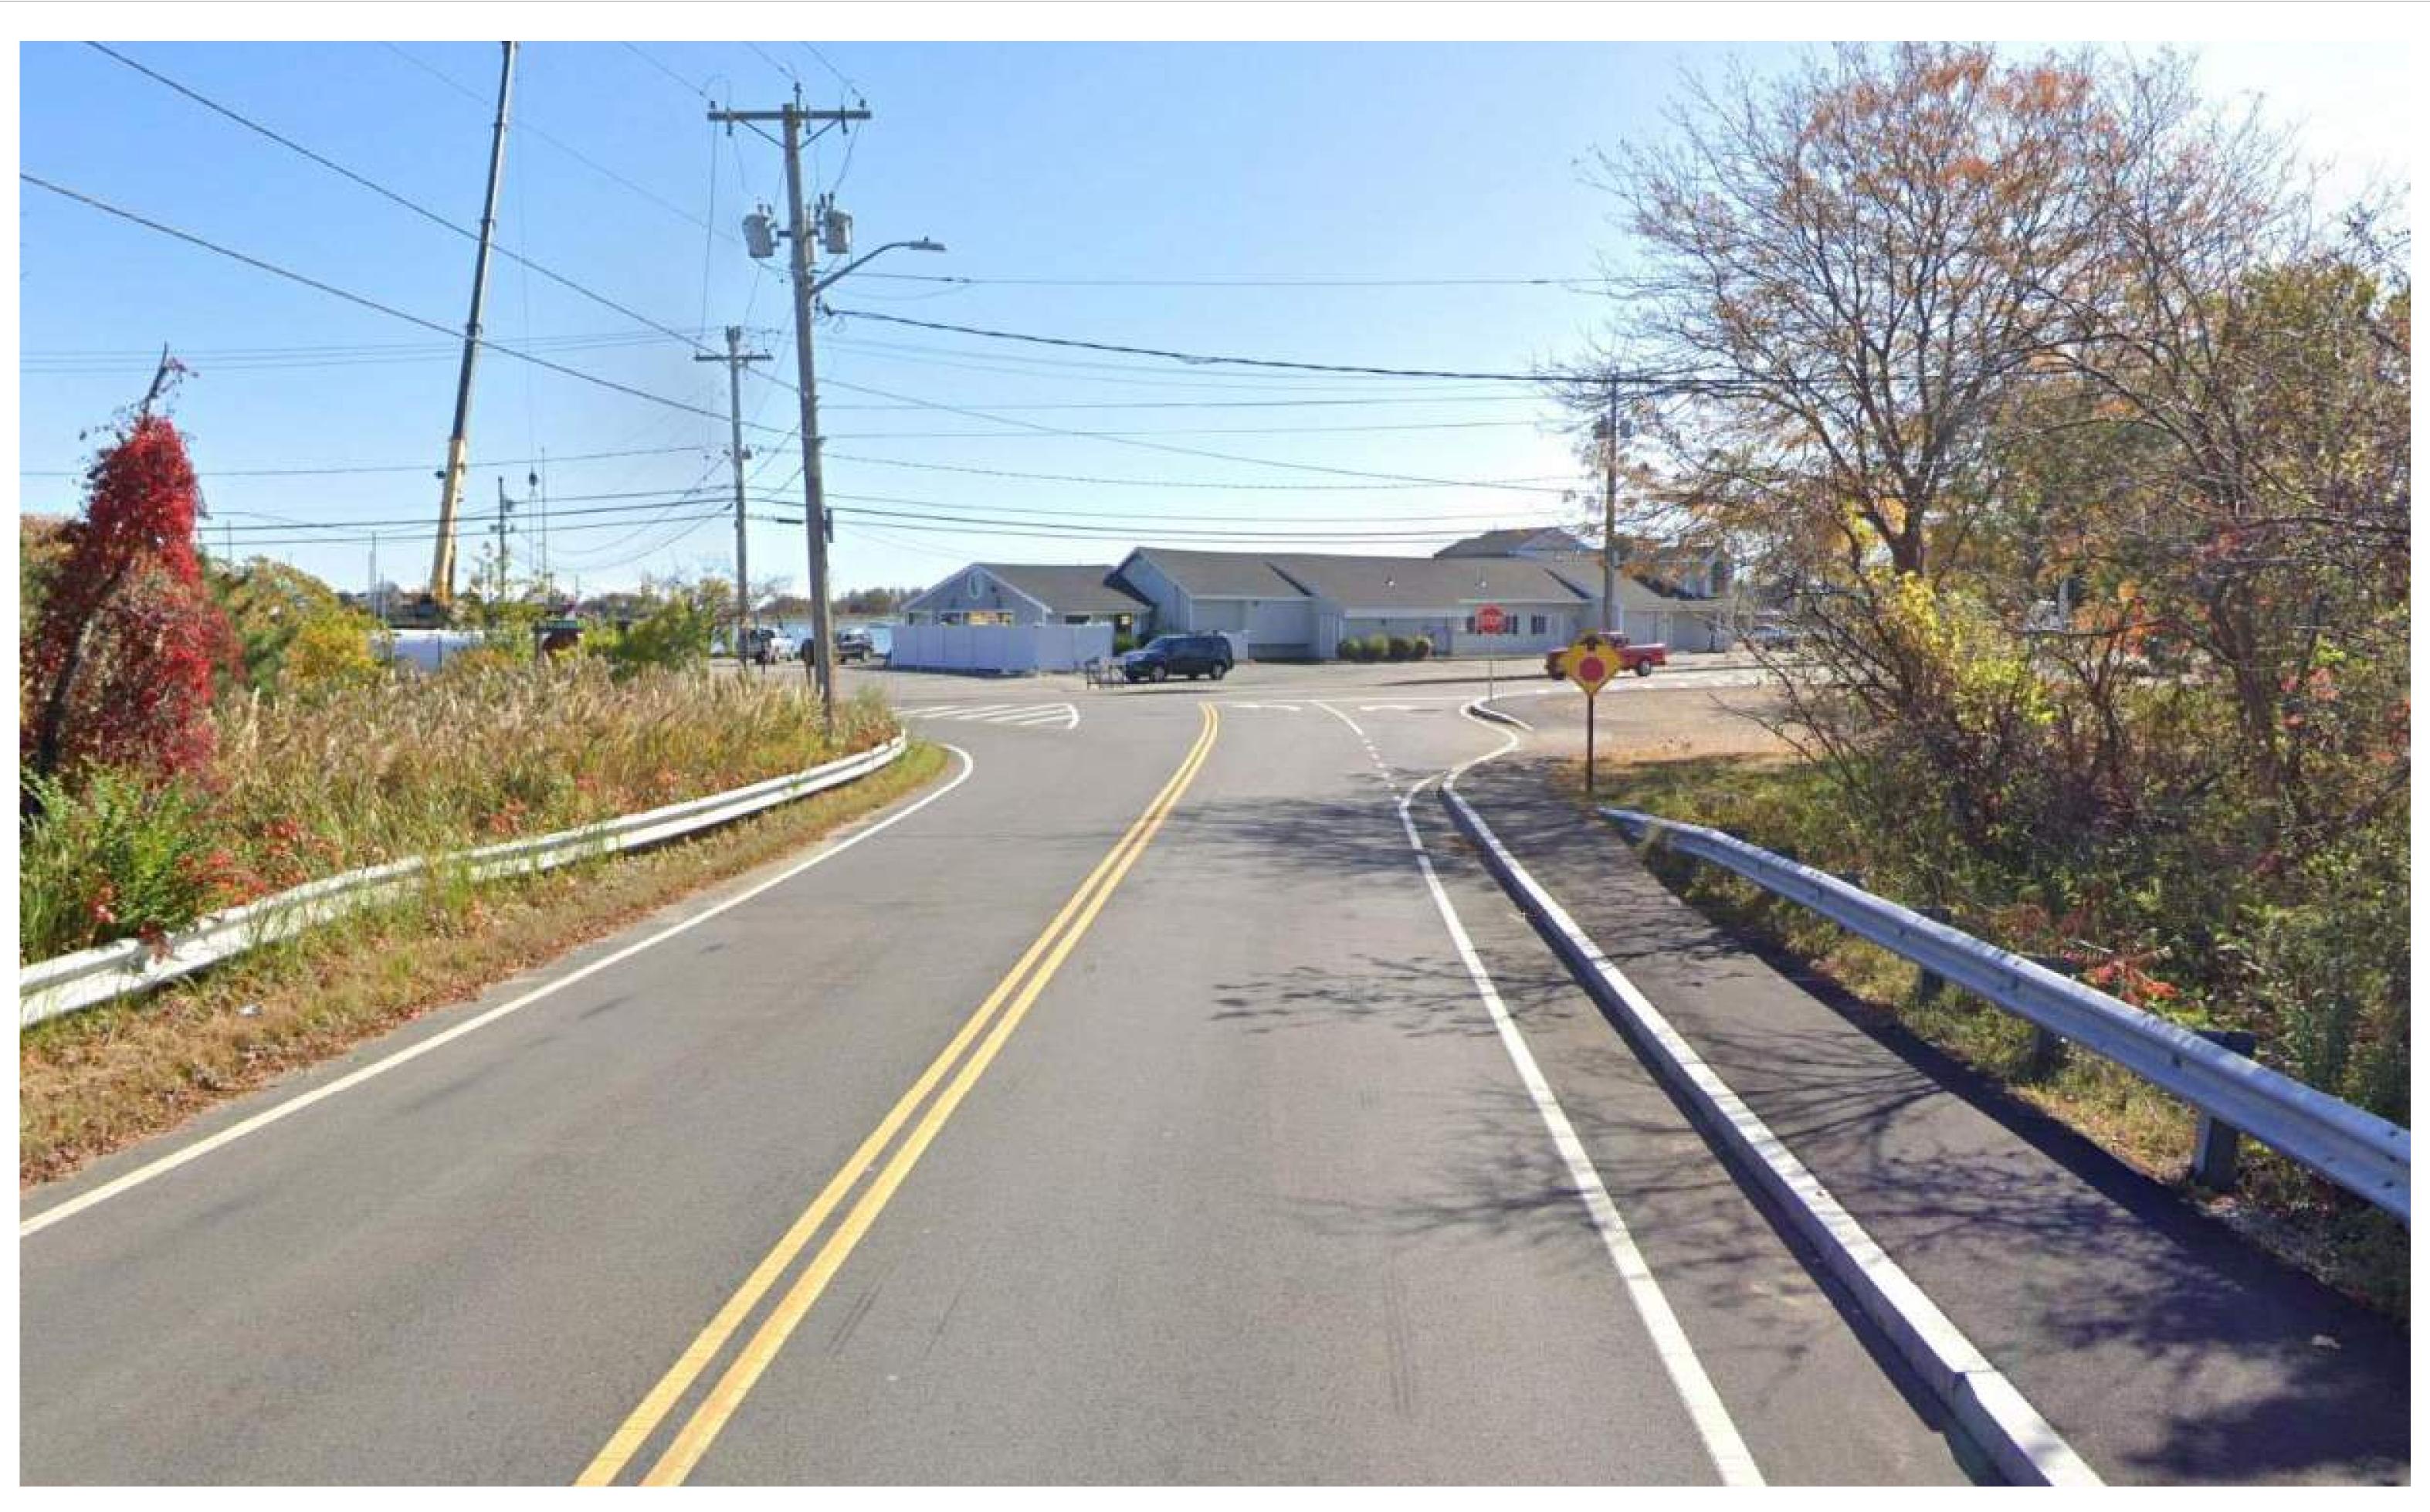

NG DRAINAGE TO JERICHO ROAD



= area that currently drains into Jericho Road

# CopleyWolff

### EXISTING SITE AERIAL



7

# **EARTHWORK + STORMWATER MANAGEMENT**

#### EARTHWORK CALCULATIONS



red numbers = CUT (lower elevation relative to existing condition)

**blue** numbers = FILL (higher elevation relative to existing condition)

### **PROJECT WILL BE NET FILL**

# CopleyWolff

#### **BMP LOCATIONS**









bioswales



BMP

= Urban Stormwater BMP (Best Management Practices)

42

rain gardens

vegetated rip rap

8

## SITE SECTIONS

### Plaza at Boardwalk





# SITE SECTIONS

### Lawn at Tidal Inlet





# SITE SECTIONS

### Lawn at Shade Structure





# **ARCHITECTURAL DESIGN**

### Shade Structure



Metal Roof





Cedar



Granite





### EXISTING VIEW FROM HATHERLY ROAD



### PROPOSED VIEW FROM HATHERLY ROAD



# **ARCHITECTURAL DESIGN**

### **Comfort Station**



Channel Glass



Cedar



Granite



Front Elevation



# CopleyWolff



#### Side Elevation

# SITE FURNISHINGS









# SITE FURNISHINGS





option #1: lounge









option #2: swings

### NATIVE COASTAL PLANTING



CANADIAN SERVICEBERRY



EASTERN RED CEDAR



SUMMERSWEET



SHAMROCK INKBERRY

# CopleyWolff



ATLANTIC WHITE CEDAR



**BEACH PLUM** 



**BLUE GRAMMA** 



SWITCHGRASS



**VIRGINIA ROSE** 



SWEETFERN

# **CELEBRATING SCITUATE**

### SCITUATE LIGHTHOUSE









# **CELEBRATING SCITUATE**

#### **IRISH MOSS**

















# THANKYOU! Questions? Comments?



### PREFERRED PARKING LAYOUT

JERICHO RO



CopleyWolff

7 PARALLEL

SPACES



• promotes safer pedestrian exp