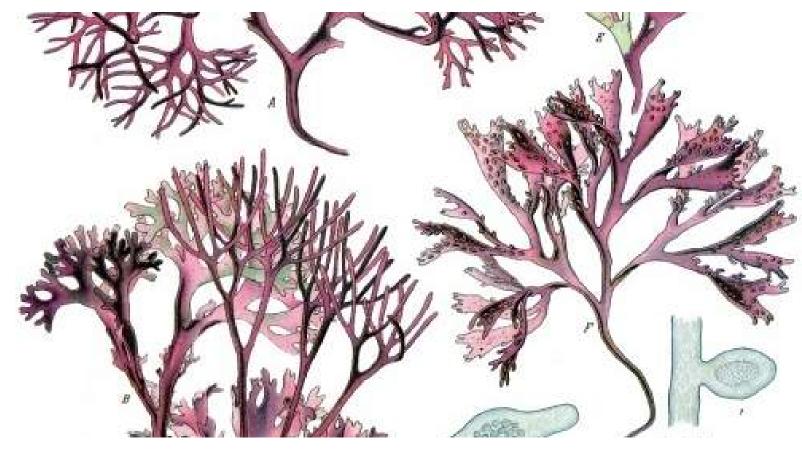

### Lawn at Shade Structure





# **ARCHITECTURAL DESIGN**

### Shade Structure



Metal Roof





Cedar



Granite





### EXISTING VIEW FROM HATHERLY ROAD



### PROPOSED VIEW FROM HATHERLY ROAD



# **ARCHITECTURAL DESIGN**

### **Comfort Station**



Channel Glass



Cedar



Granite



Front Elevation



# CopleyWolff



#### Side Elevation

# SITE FURNISHINGS









# SITE FURNISHINGS





option #1: lounge









option #2: swings

### NATIVE COASTAL PLANTING



CANADIAN SERVICEBERRY



EASTERN RED CEDAR



SUMMERSWEET



SHAMROCK INKBERRY

# CopleyWolff



ATLANTIC WHITE CEDAR



**BEACH PLUM** 



**BLUE GRAMMA** 



SWITCHGRASS



**VIRGINIA ROSE** 



SWEETFERN

# **CELEBRATING SCITUATE**

### SCITUATE LIGHTHOUSE









# **CELEBRATING SCITUATE**

#### **IRISH MOSS**

















# THANKYOU! Questions? Comments?



### PREFERRED PARKING LAYOUT

JERICHO RO



CopleyWolff

7 PARALLEL

SPACES



• promotes safer pedestrian experience

• allows for larger community green by locating parking on the perimeter

 locates parking out of the Hatherly **Road view corridor**