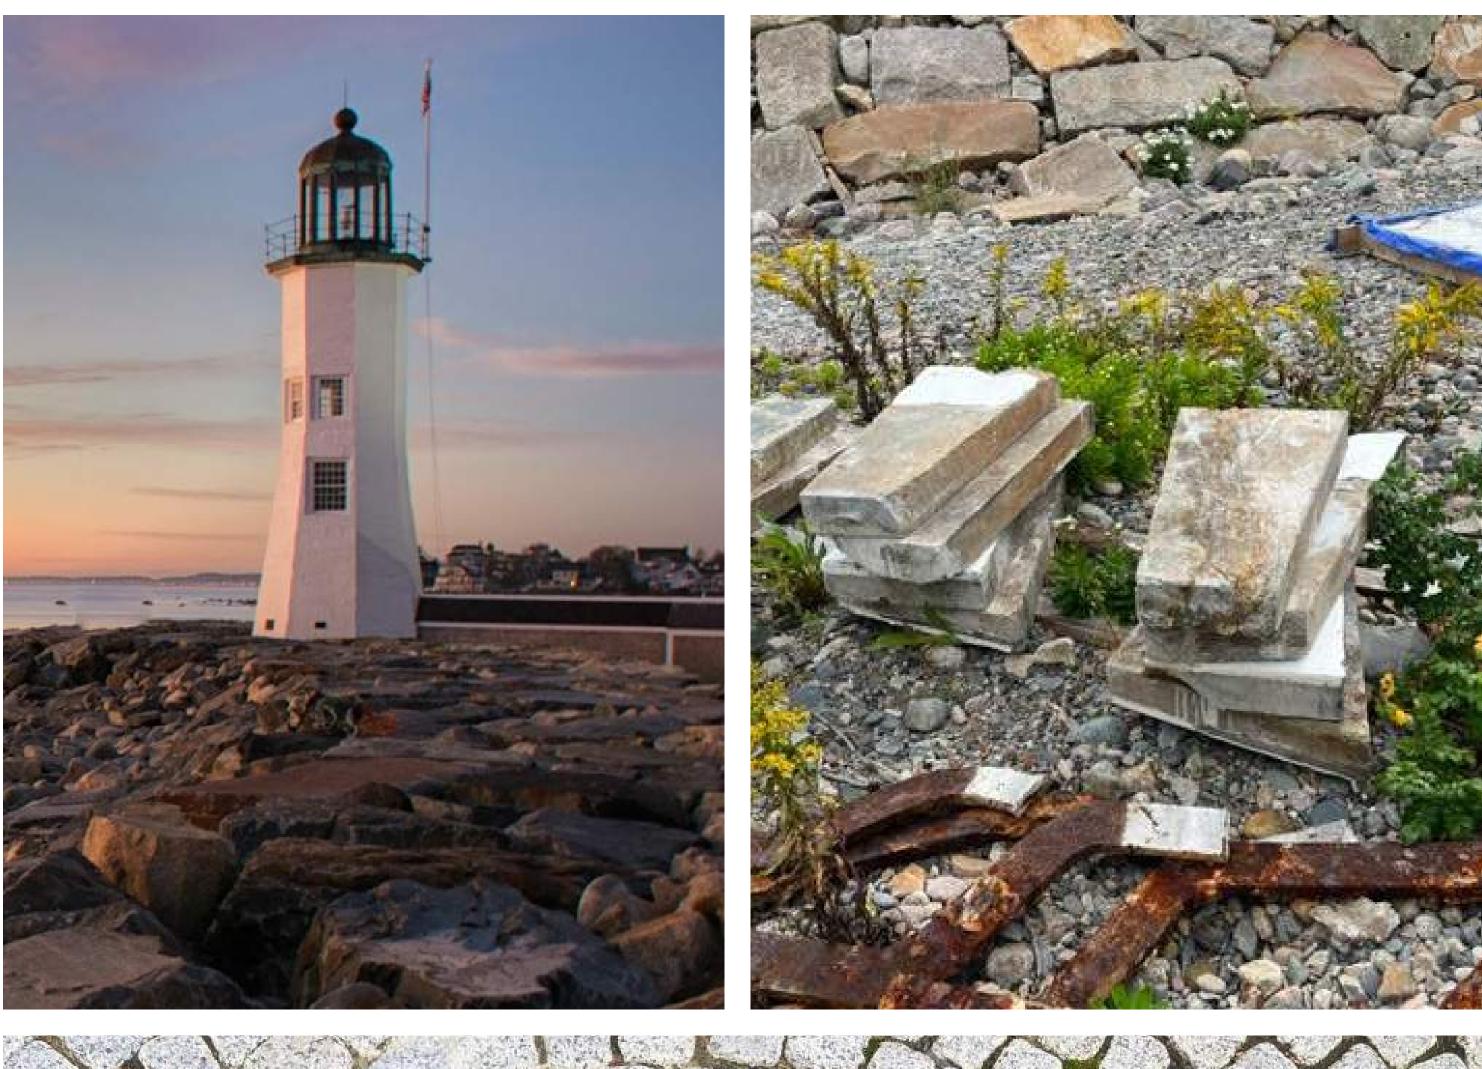

TE SECTIONS

### Lawn at Tidal Inlet





# SITE SECTIONS

### Lawn at Shade Structure





# **ARCHITECTURAL DESIGN**

### Shade Structure



Metal Roof





Cedar



Granite





### EXISTING VIEW FROM HATHERLY ROAD



### PROPOSED VIEW FROM HATHERLY ROAD



# **ARCHITECTURAL DESIGN**

### **Comfort Station**



Channel Glass



Cedar



Granite



Front Elevation



# CopleyWolff



#### Side Elevation

# SITE FURNISHINGS









# SITE FURNISHINGS





option #1: lounge









option #2: swings

### NATIVE COASTAL PLANTING



CANADIAN SERVICEBERRY



EASTERN RED CEDAR



SUMMERSWEET



SHAMROCK INKBERRY

# CopleyWolff



ATLANTIC WHITE CEDAR



**BEACH PLUM** 



**BLUE GRAMMA** 



SWITCHGRASS



**VIRGINIA ROSE** 



SWEETFERN

# **CELEBRATING SCITUATE**

### SCITUATE LIGHTHOUSE









# **CELEBRATING SCITUATE**

#### **IRISH MOSS**

















# THANKYOU! Questions? Comments?



### PREFERRED PARKING LAYOUT

JERICHO RO



CopleyWolff

7 PARALLEL

SPACES



• promotes safer pedestrian experience

• allows for larger community green by locating parking on the perimeter

 locates parking out of the Hatherly **Road view corridor**