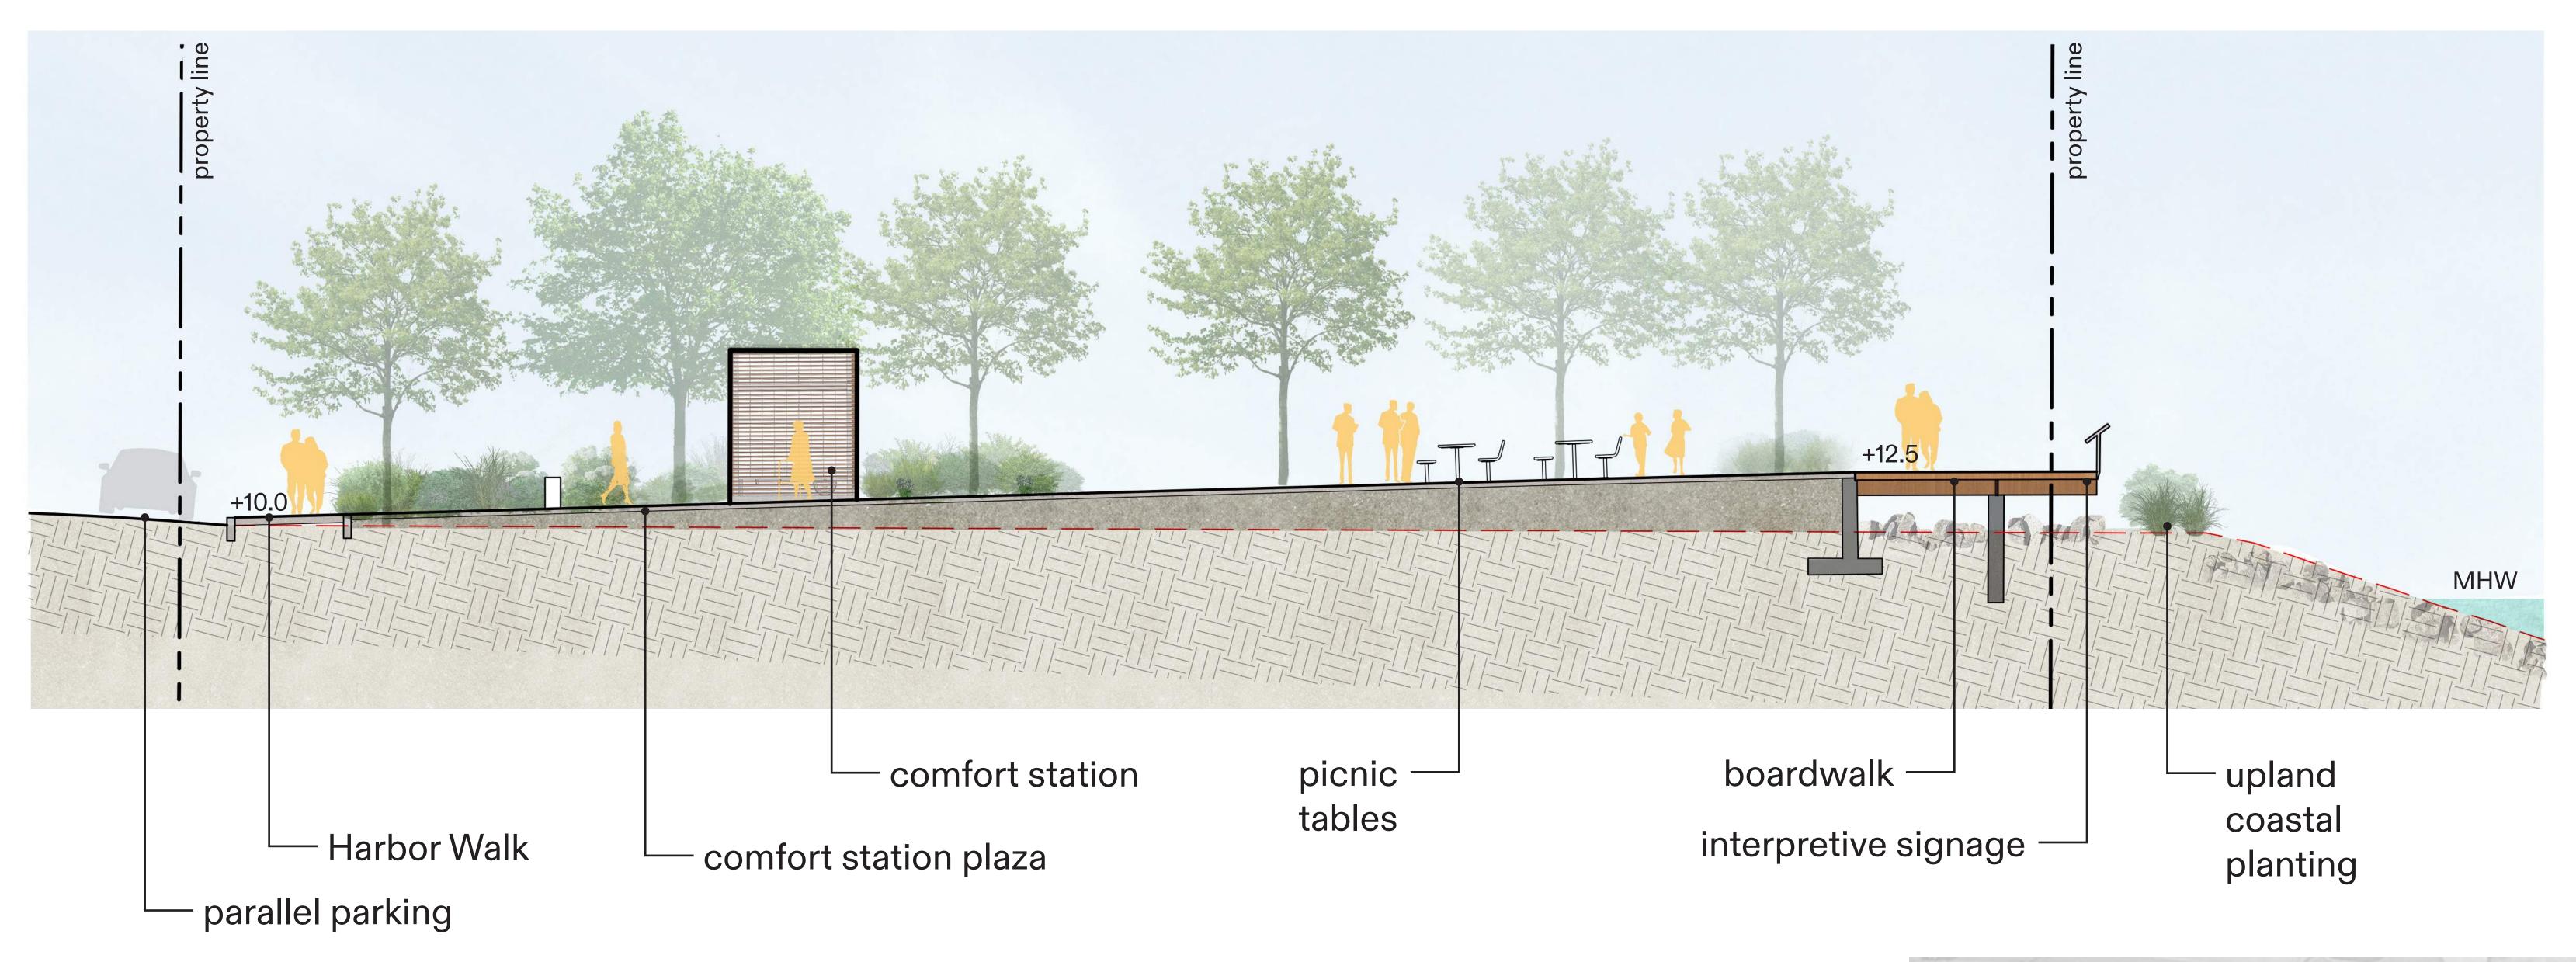

BUFFER

SLOPED WALKWAY

VEGETATED STONE REVETMENT

SCALE: 1" = 20'

20' 10' 0

TPG SCITUATE HARBOR MARINA

JERICHO BOAT LAUNCH

scituate harbor park | town of scituate

20'

40'

# EARTHWORK + STORMWATER MANAGEMENT

#### EXISTING DRAINAGE TO JERICHO ROAD



= area that currently drains into Jericho Road

# CopleyWolff

### EXISTING SITE AERIAL



7

# **EARTHWORK + STORMWATER MANAGEMENT**

#### EARTHWORK CALCULATIONS



red numbers = CUT (lower elevation relative to existing condition)

**blue** numbers = FILL (higher elevation relative to existing condition)

### **PROJECT WILL BE NET FILL**

# CopleyWolff

#### **BMP LOCATIONS**









bioswales



BMP

= Urban Stormwater BMP (Best Management Practices)

42

rain gardens

vegetated rip rap

8

## SITE SECTIONS

### Plaza at Boardwalk





# SITE SECTIONS

### Lawn at Tidal Inlet





# SITE SECTIONS

### Lawn at Shade Structure





# **ARCHITECTURAL DESIGN**

### Shade Structure



Metal Roof





Cedar



Granite





### EXISTING VIEW FROM HATHERLY ROAD



### PROPOSED VIEW FROM HATHERLY ROAD



# **ARCHITECTURAL DESIGN**

### **Comfort Station**



Channel Glass



Cedar



Granite



Front Elevation



# CopleyWolff



#### Side Elevation

# SITE FURNISHINGS









# SITE FURNISHINGS





option #1: lounge









option #2: swings

### NATIVE COASTAL PLANTING



CANADIAN SERVICEBERRY



EASTERN RED CEDAR



SUMMERSWEET



SHAMROCK INKBERRY

# CopleyWolff



ATLANTIC WHITE CEDAR



**BEACH PLUM** 



**BLUE GRAMMA** 



SWITCHGRASS



**VIRGINIA ROSE** 



SWEETFERN

# **CELEBRATING SCITUATE**

### SCITUATE LIGH