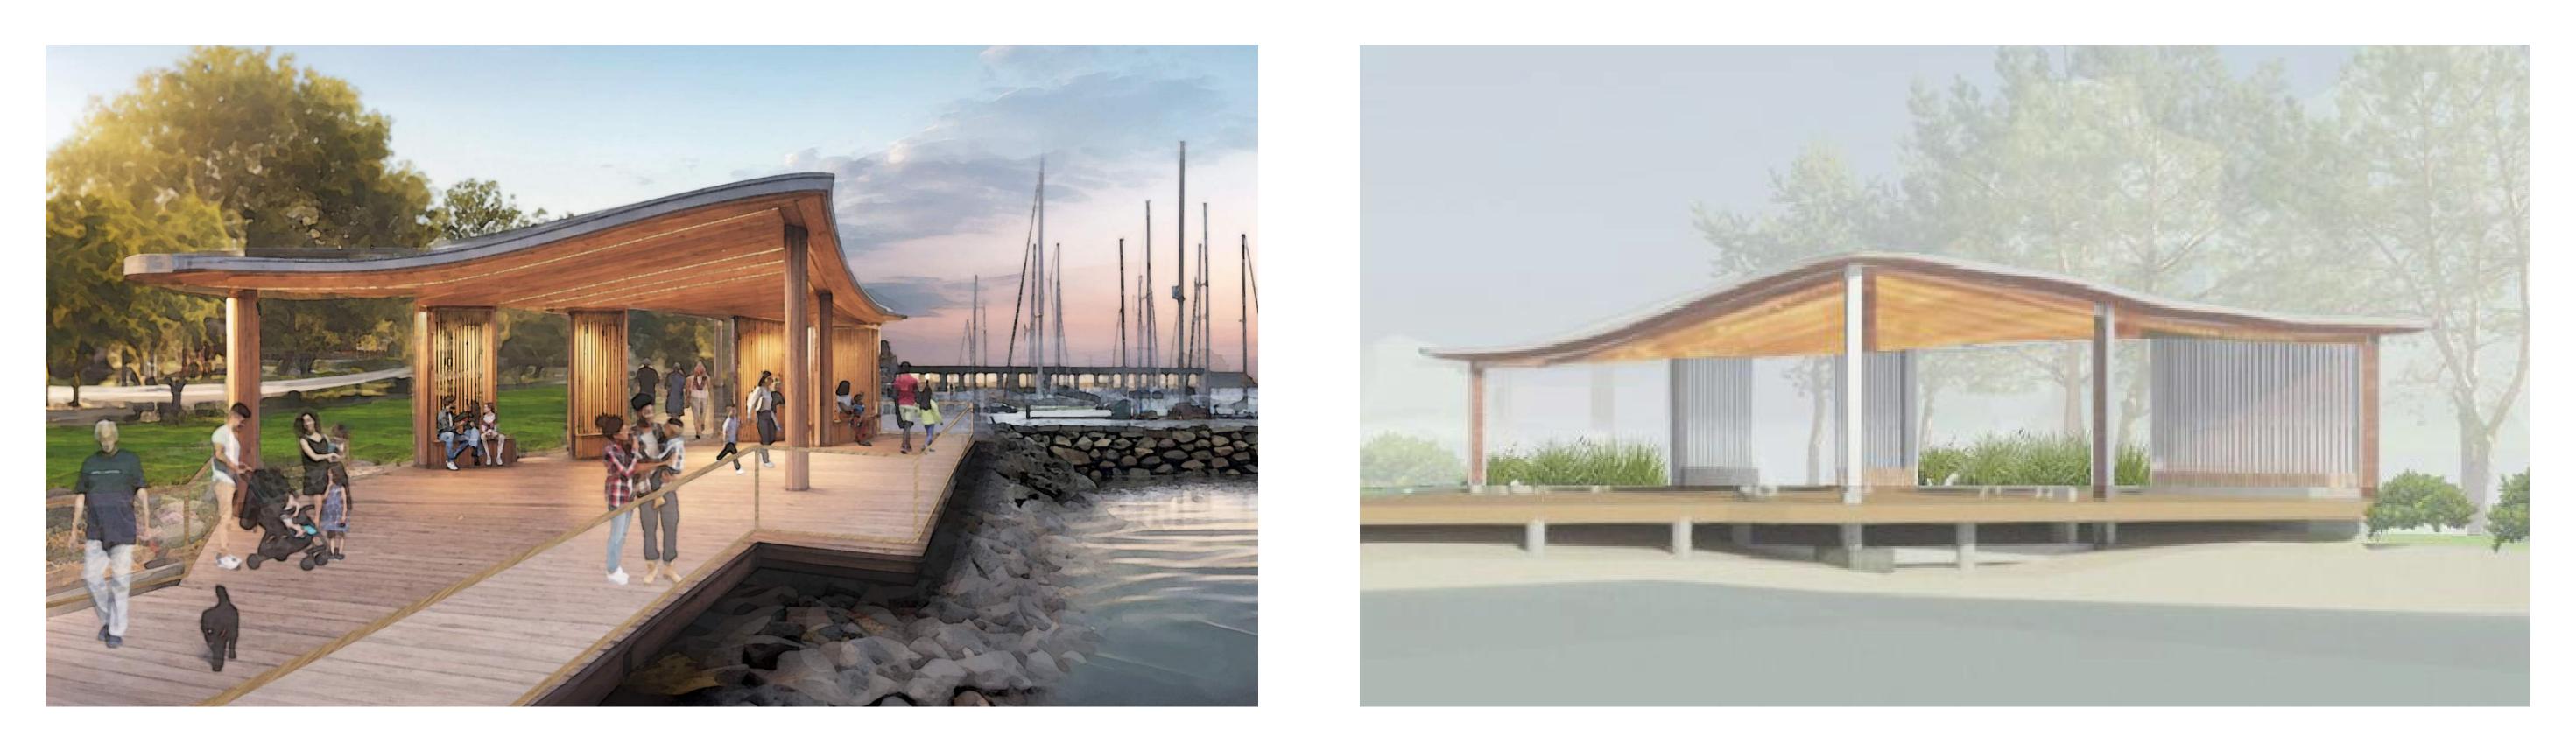

# **ARCHITECTURAL DESIGN**

### Shade Structure

Metal Roof

Cedar

Granite

### EXISTING VIEW FROM HATHERLY ROAD

### PROPOSED VIEW FROM HATHERLY ROAD