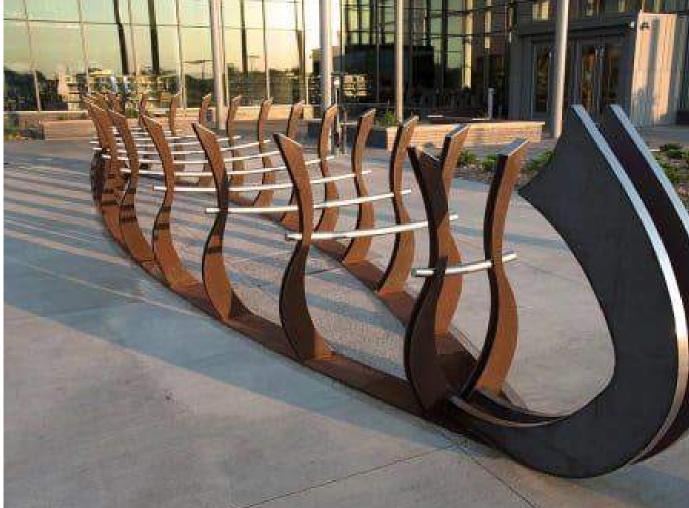

wn at Shade Structure





# **ARCHITECTURAL DESIGN**

### Shade Structure



Metal Roof





Cedar



Granite





### EXISTING VIEW FROM HATHERLY ROAD



### PROPOSED VIEW FROM HATHERLY ROAD



# **ARCHITECTURAL DESIGN**

### **Comfort Station**



Channel Glass



Cedar



Granite



Front Elevation



# CopleyWolff



#### Side Elevation

# SITE FURNISHINGS









# SITE FURNISHINGS





option #1: lounge









option #2: swings

### NATIVE COASTAL PLANTING



CANADIAN SERVICEBERRY



EASTERN RED CEDAR



SUMMERSWEET



SHAMROCK INKBERRY

# CopleyWolff



ATLANTIC WHITE CEDAR



**BEACH PLUM** 



**BLUE GRAMMA** 



SWITCHGRASS



**VIRGINIA ROSE** 



SWEETFERN

# **CELEBRATING SCITUATE**

### SCITUATE LIGHTHOUSE









# **CELEBRATING SCITUATE**

#### **IRISH MOSS**

















# THANKYOU! Questions? Comments?



### PREFERRED PARKING LAYOUT

JERICHO RO



CopleyWolff

7 PARALLEL

SPACES



• promotes safer pedestrian experience

• allows for larger community green by locating parking on the perimeter

 locates parking out of the Hatherly **Road view corridor**