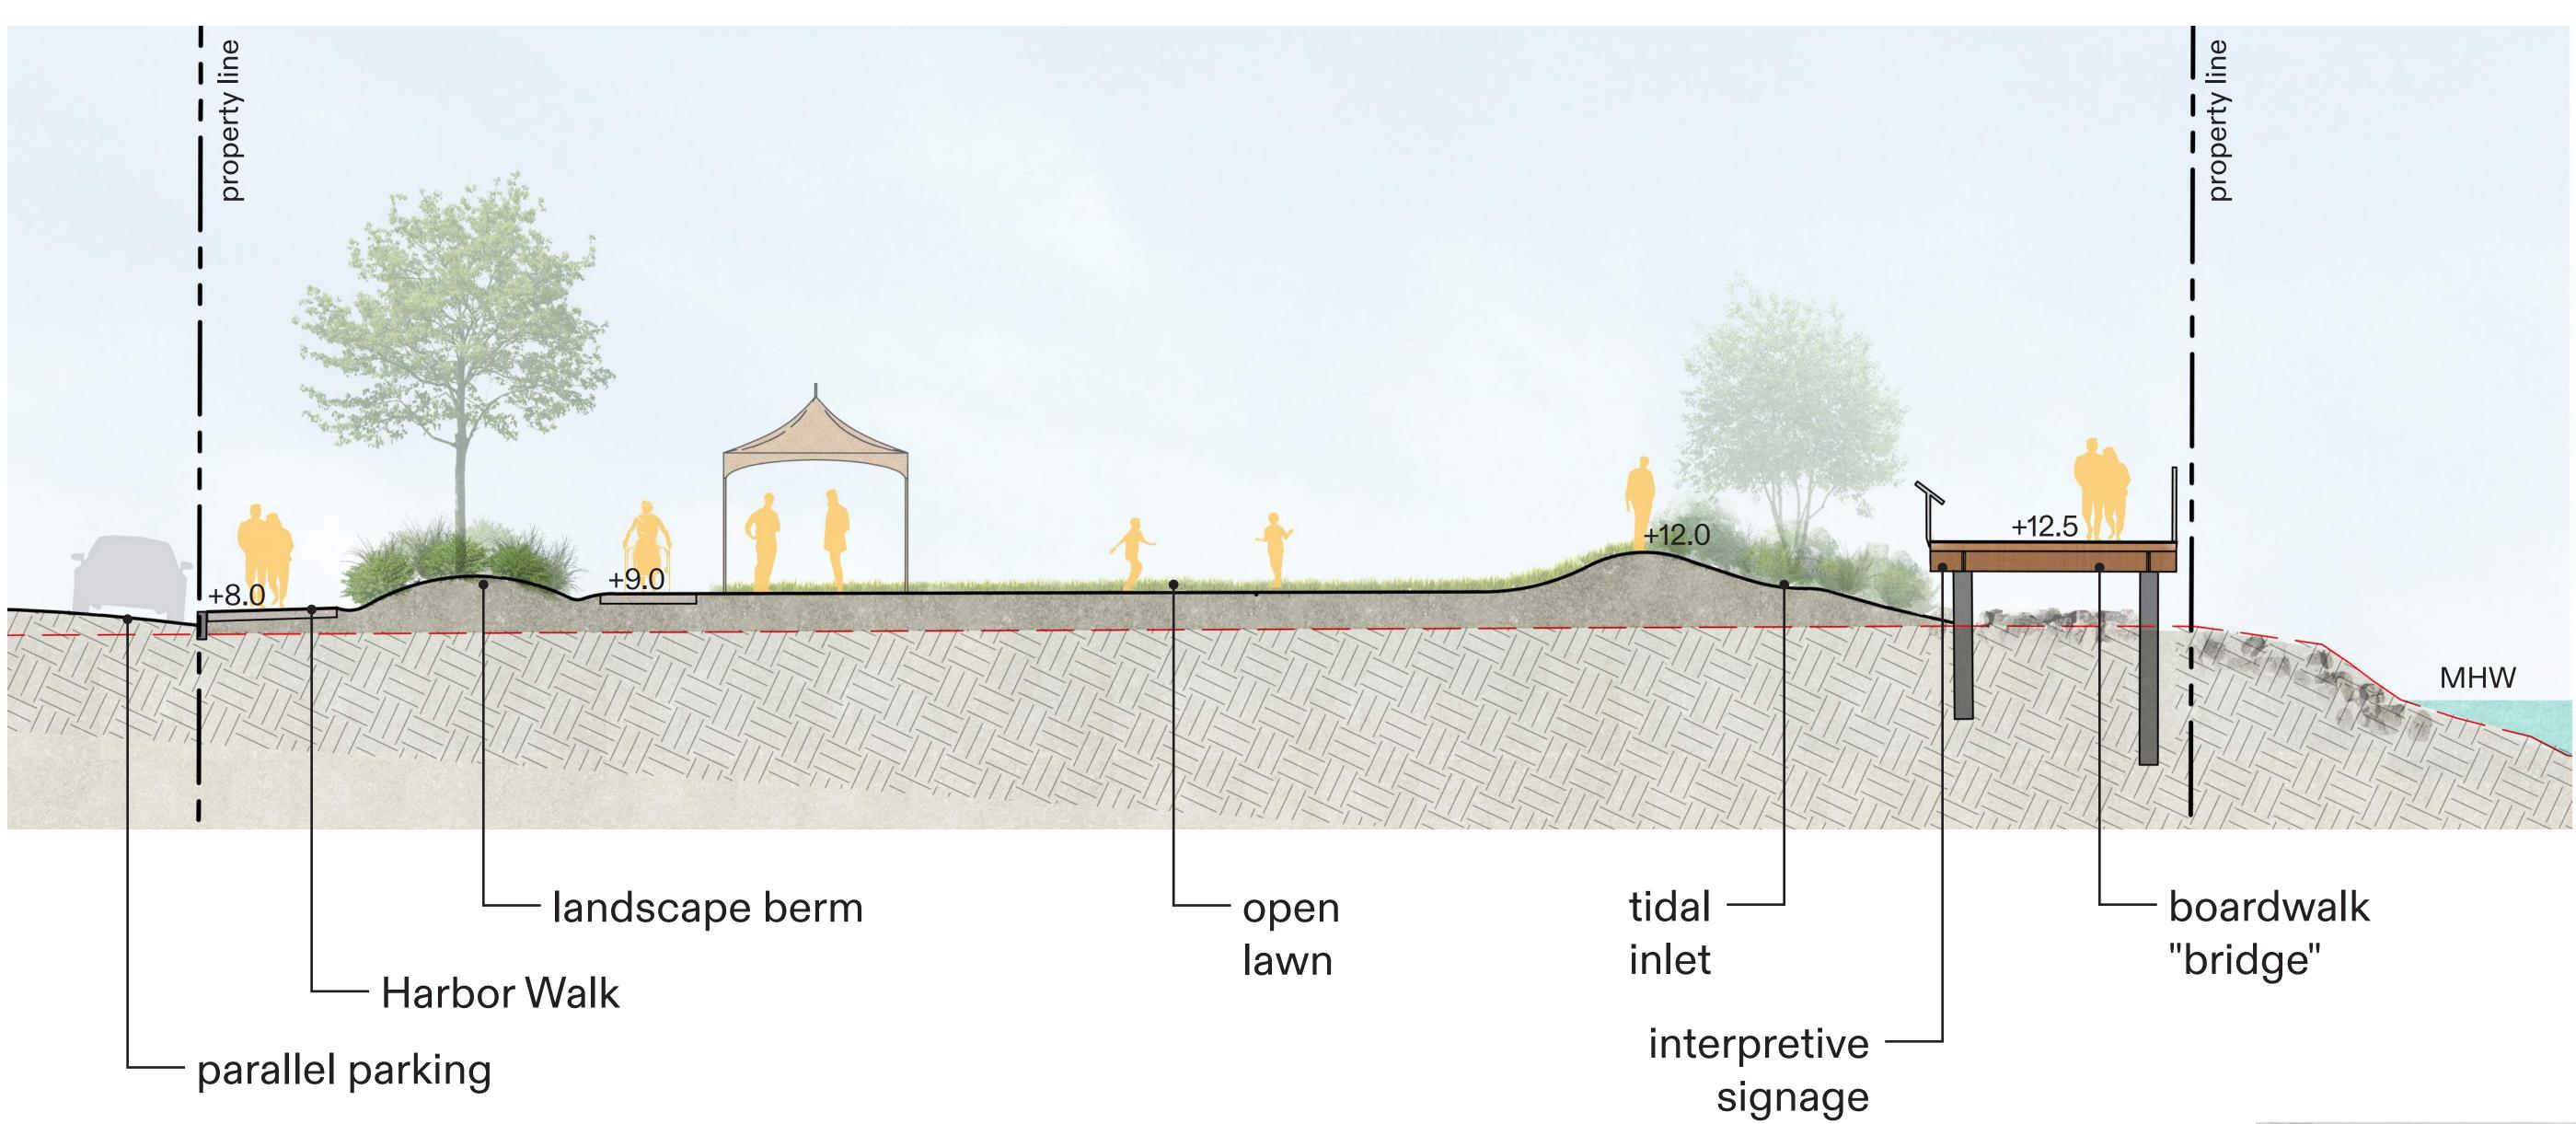

ENT

SCALE: 1" = 20'

20' 10' 0

TPG SCITUATE HARBOR MARINA

JERICHO BOAT LAUNCH

scituate harbor park | town of scituate

20'

40'

# EARTHWORK + STORMWATER MANAGEMENT

#### EXISTING DRAINAGE TO JERICHO ROAD



= area that currently drains into Jericho Road

# CopleyWolff

### EXISTING SITE AERIAL



7

# **EARTHWORK + STORMWATER MANAGEMENT**

#### EARTHWORK CALCULATIONS



red numbers = CUT (lower elevation relative to existing condition)

**blue** numbers = FILL (higher elevation relative to existing condition)

### **PROJECT WILL BE NET FILL**

# CopleyWolff

#### **BMP LOCATIONS**









bioswales



BMP

= Urban Stormwater BMP (Best Management Practices)

42

rain gardens

vegetated rip rap

8

## SITE SECTIONS

### Plaza at Boardwalk





# SITE SECTIONS

### Lawn at Tidal Inlet





# SITE SECTIONS

### Lawn at Shade Structure





# **ARCHITECTURAL DESIGN**

### Shade Structure



Metal Roof





Cedar



Granite





### EXISTING VIEW FROM HATHERLY ROAD



### PROPOSED VIEW FROM HATHERLY ROAD



# **ARCHITECTURAL DESIGN**

### **Comfort Station**



Channel Glass



Cedar



Granite



Front Elevation



# CopleyWolff



#### Side Elevation

# SITE FURNISHINGS









# SITE FURNISHINGS





option #1: lounge









option #2: swings

### NATIVE COASTAL PLANTING



CANADIAN SERVICEBERRY



EASTERN RED CEDAR



SUMMERSWEET



SHAMROCK INKBERRY

# CopleyWolff



ATLANTIC WHITE CEDAR



**BEACH PLUM** 



**BLUE GRAMMA** 



SWITCHGRASS



**VIRGINIA ROSE** 



SWEETFERN

# **CELEBRATING SCITUATE**

### SCITUATE LIGHTHOUSE









# **CELEBRATING SCITUATE**

##