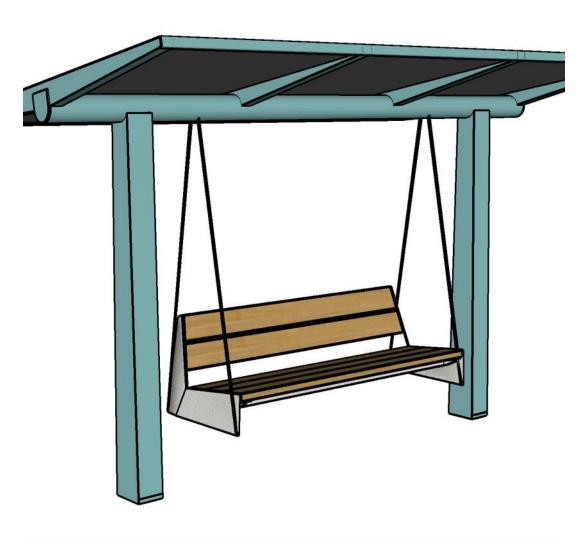

*blue** numbers = FILL (higher elevation relative to existing condition)

### **PROJECT WILL BE NET FILL**

# CopleyWolff

#### **BMP LOCATIONS**









bioswales



BMP

= Urban Stormwater BMP (Best Management Practices)

42

rain gardens

vegetated rip rap

8

## SITE SECTIONS

### Plaza at Boardwalk





# SITE SECTIONS

### Lawn at Tidal Inlet





# SITE SECTIONS

### Lawn at Shade Structure





# **ARCHITECTURAL DESIGN**

### Shade Structure



Metal Roof





Cedar



Granite





### EXISTING VIEW FROM HATHERLY ROAD



### PROPOSED VIEW FROM HATHERLY ROAD



# **ARCHITECTURAL DESIGN**

### **Comfort Station**



Channel Glass



Cedar



Granite



Front Elevation



# CopleyWolff



#### Side Elevation

# SITE FURNISHINGS









# SITE FURNISHINGS





option #1: lounge









option #2: swings

### NATIVE COASTAL PLANTING



CANADIAN SERVICEBERRY



EASTERN RED CEDAR



SUMMERSWEET



SHAMROCK INKBERRY

# CopleyWolff



ATLANTIC WHITE CEDAR



**BEACH PLUM** 



**BLUE GRAMMA** 



SWITCHGRASS



**VIRGINIA ROSE** 



SWEETFERN

# **CELEBRATING SCITUATE**

### SCITUATE LIGHTHOUSE









# **CELEBRATING SCITUATE**

#### **IRISH MOSS**

















# THANKYOU! Questions? Comments?



### PREFERRED PARKING LAYOUT

JERICHO RO



CopleyWolff

7 PARALLEL

SPACES



• promotes safer pedestrian experience

• allows for larger community green by locating parking on the perimeter

 locates parking out of the Hatherly **Road view corridor**