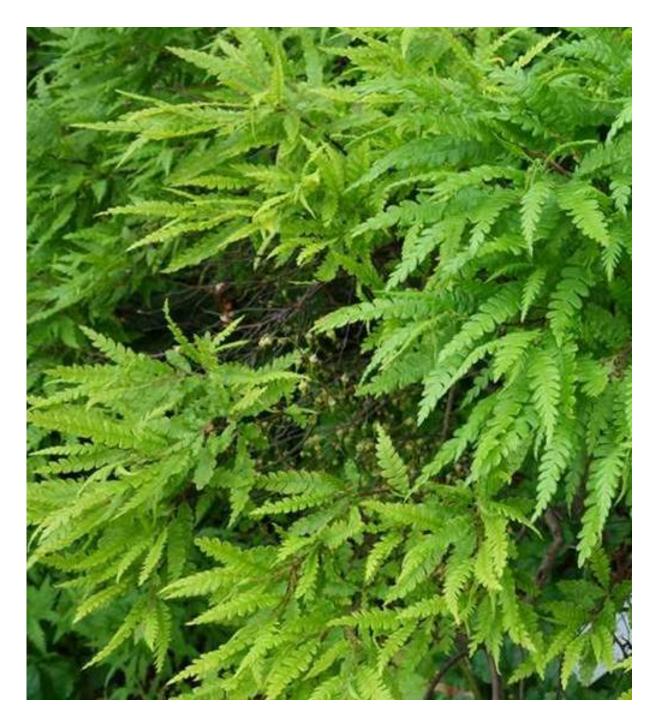

### NATIVE COASTAL PLANTING

CANADIAN SERVICEBERRY

EASTERN RED CEDAR

SUMMERSWEET

SHAMROCK INKBERRY

# CopleyWolff

ATLANTIC WHITE CEDAR

**BEACH PLUM** 

**BLUE GRAMMA** 

SWITCHGRASS

**VIRGINIA ROSE** 

SWEETFERN