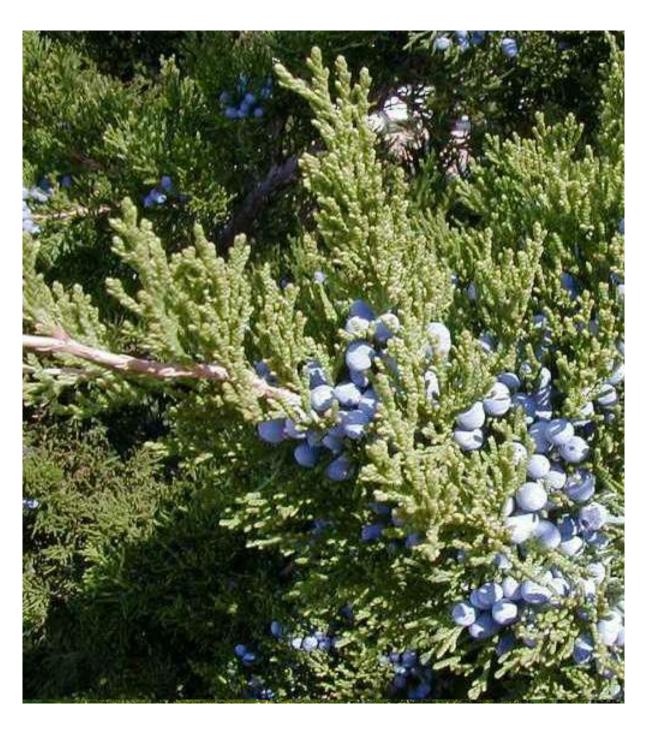

### NATIVE COASTAL PLANTING

CANADIAN SERVICEBERRY

EASTERN RED CEDAR

SUMMERSWEET

SHAMROCK INKBERRY

# CopleyWolff

ATLANTIC WHITE CEDAR

**BEACH PLUM** 

**BLUE GRAMMA** 

SWITCHGRASS

**VIRGINIA ROSE** 

SWEETFERN