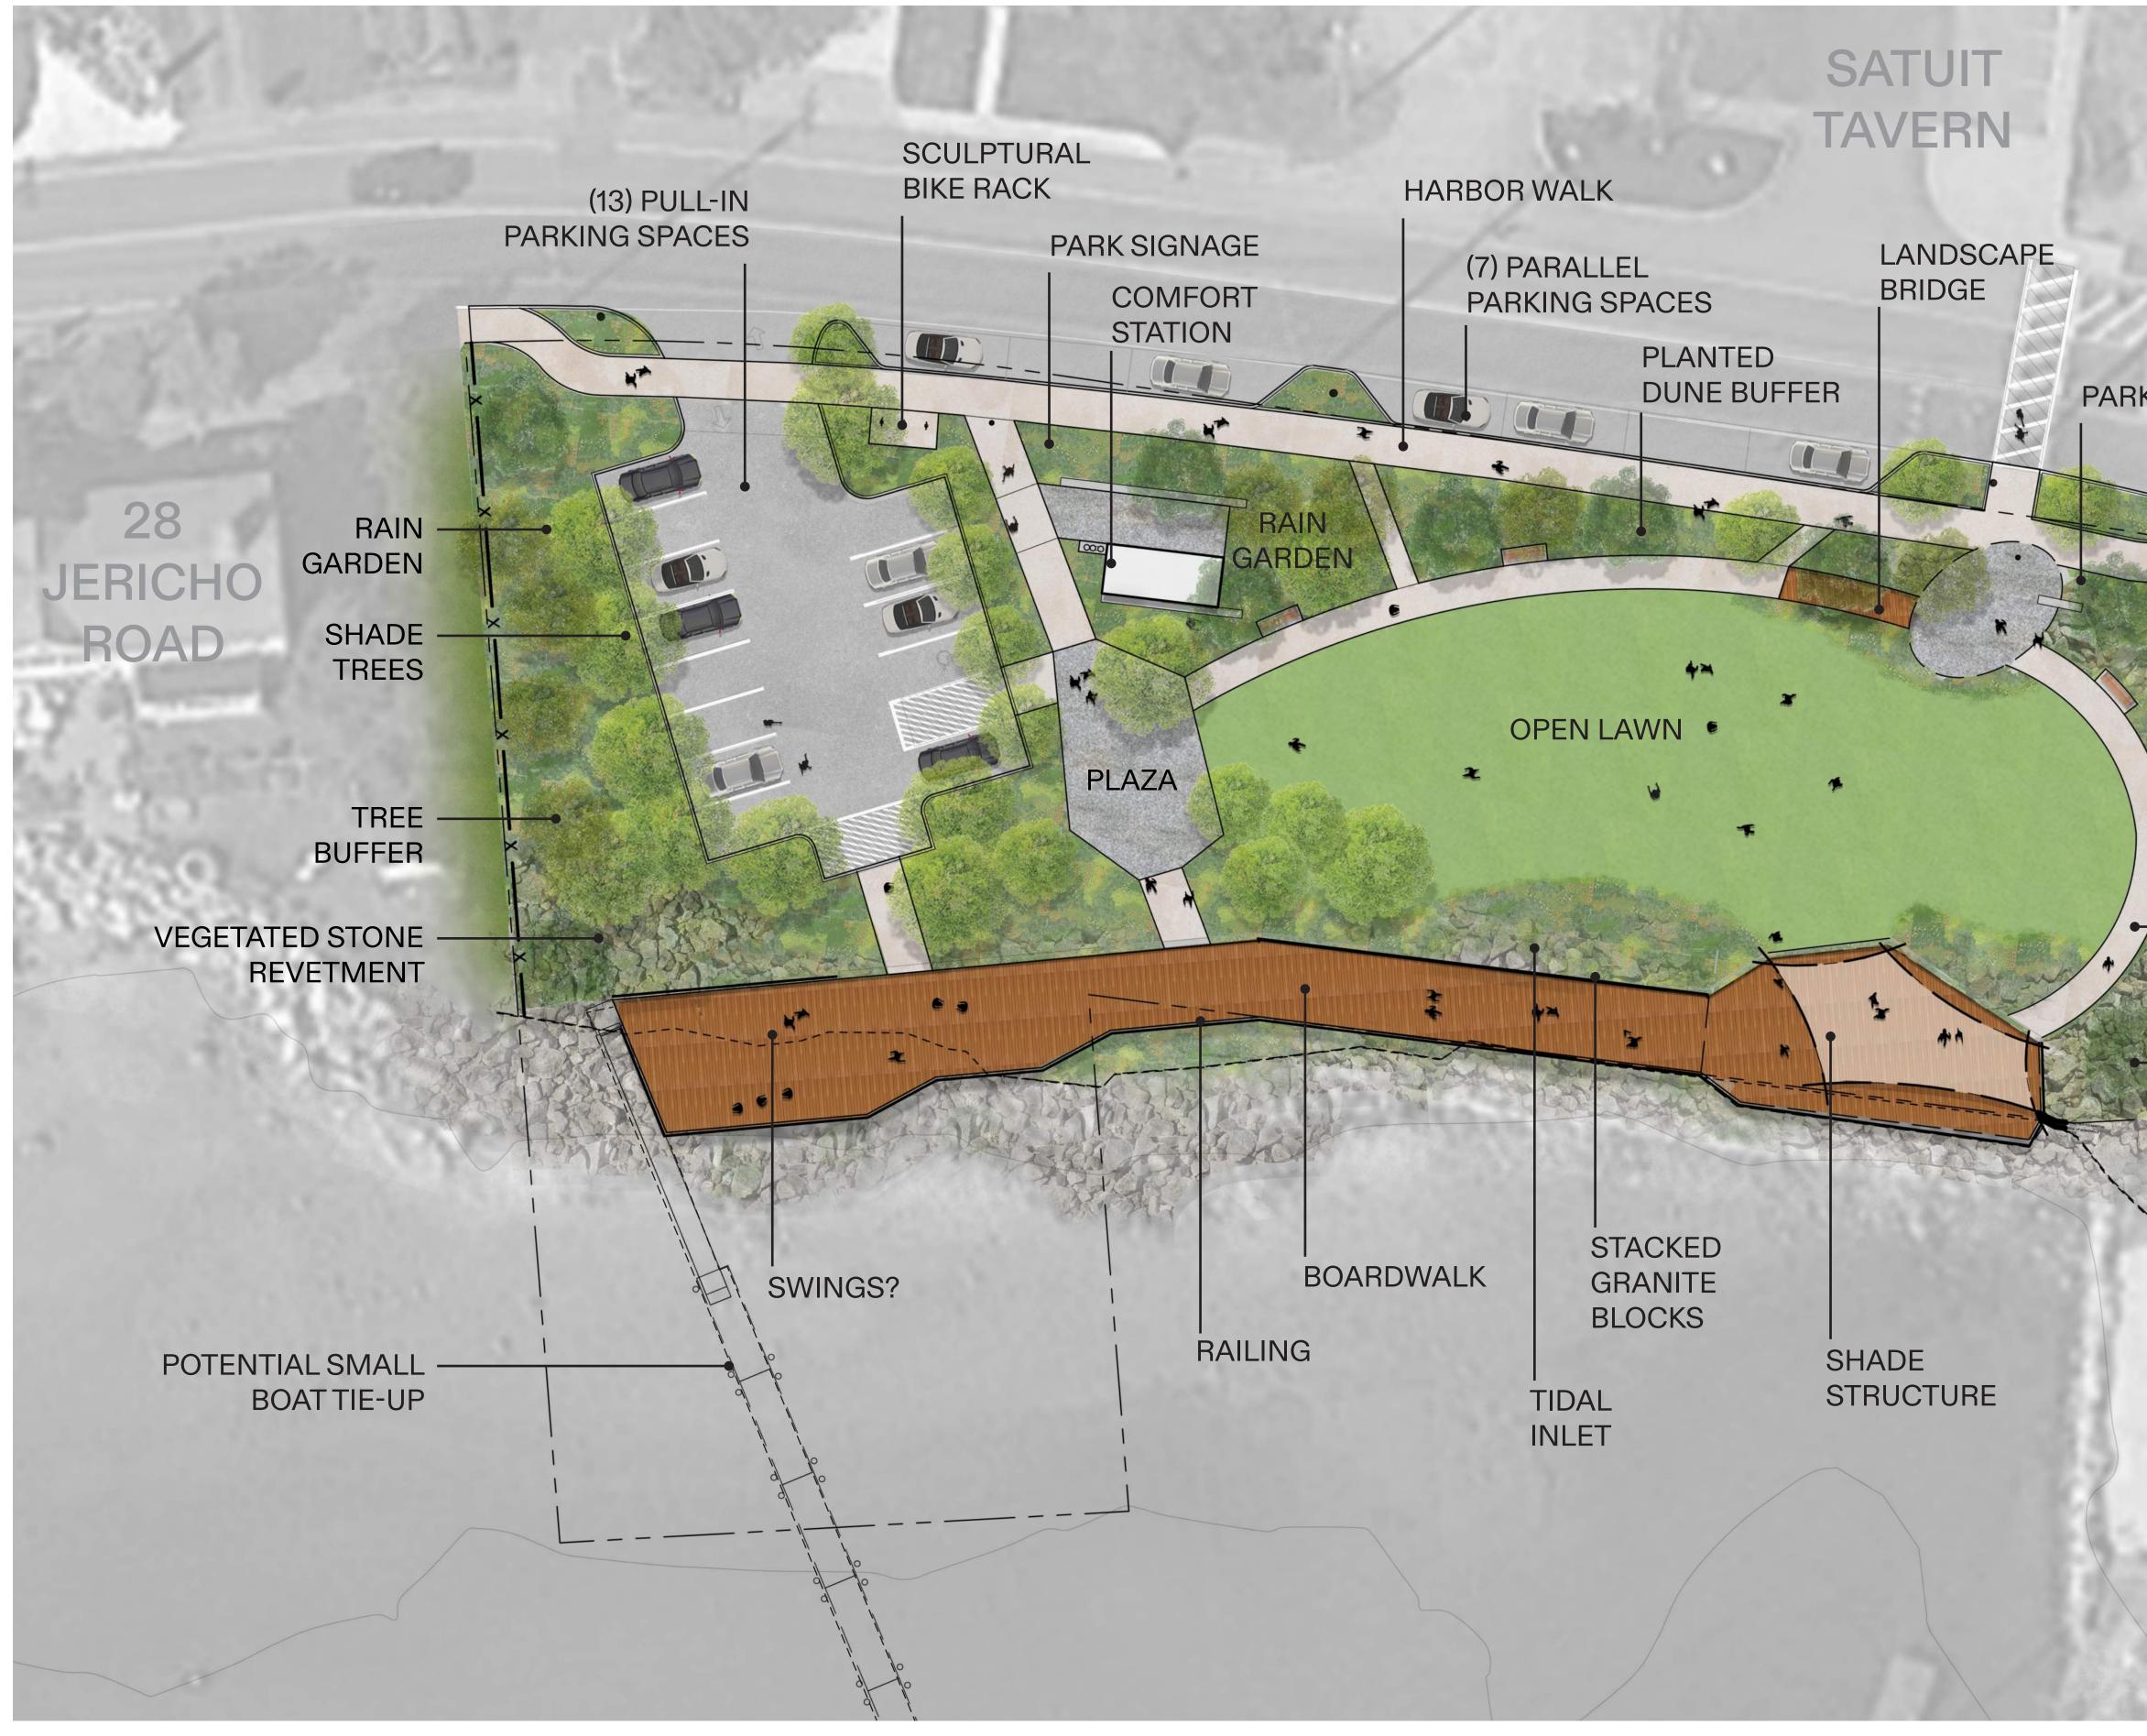

### **SITE PLAN**

CopleyWolff

PARK SIGNAGE

ERICHOROAD

HATHERLYROAD

RAIN GARDEN

TREE BUFFER

SLOPED WALKWAY

VEGETATED STONE REVETMENT

SCALE: 1" = 20'

20' 10' 0

TPG SCITUATE HARBOR MARINA

JERICHO BOAT LAUNCH

scituate harbor park | town of scituate

20'

40'