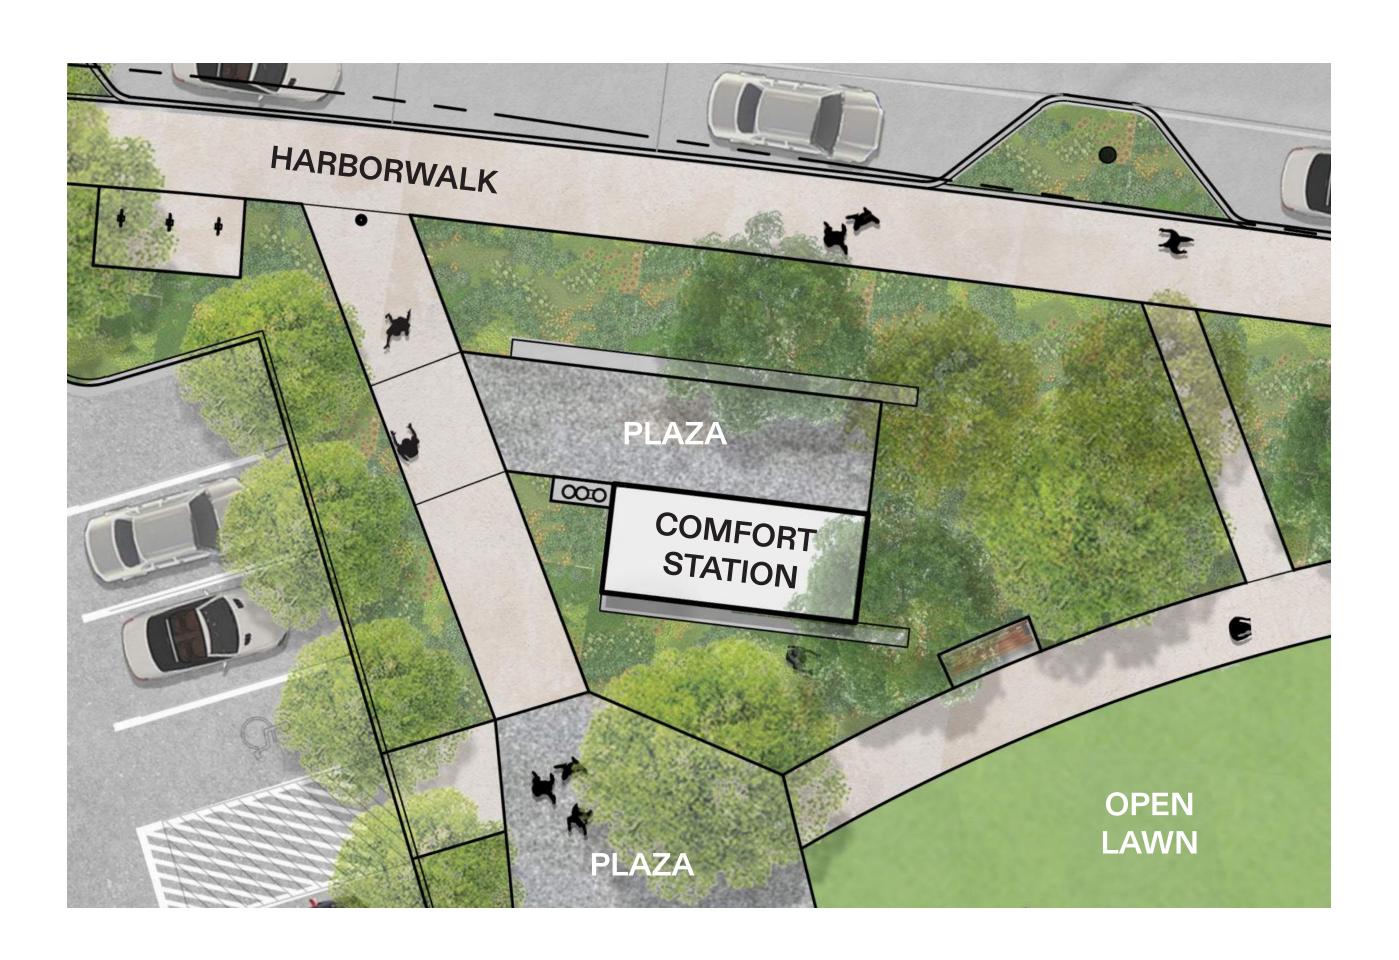

# **PROGRAMMING ZONES**

# CopleyWolff

COMFORT STATION

UT.

FLEXIBLE PLAZA

**OPEN LÁWN** 

# COMMUNITY BOARDWALK

SHADE STRUCTURE LOOKOUT

### **SITE PLAN**

CopleyWolff

PARK SIGNAGE

ERICHOROAD

HATHERLYROAD

RAIN GARDEN

TREE BUFFER

SLOPED WALKWAY