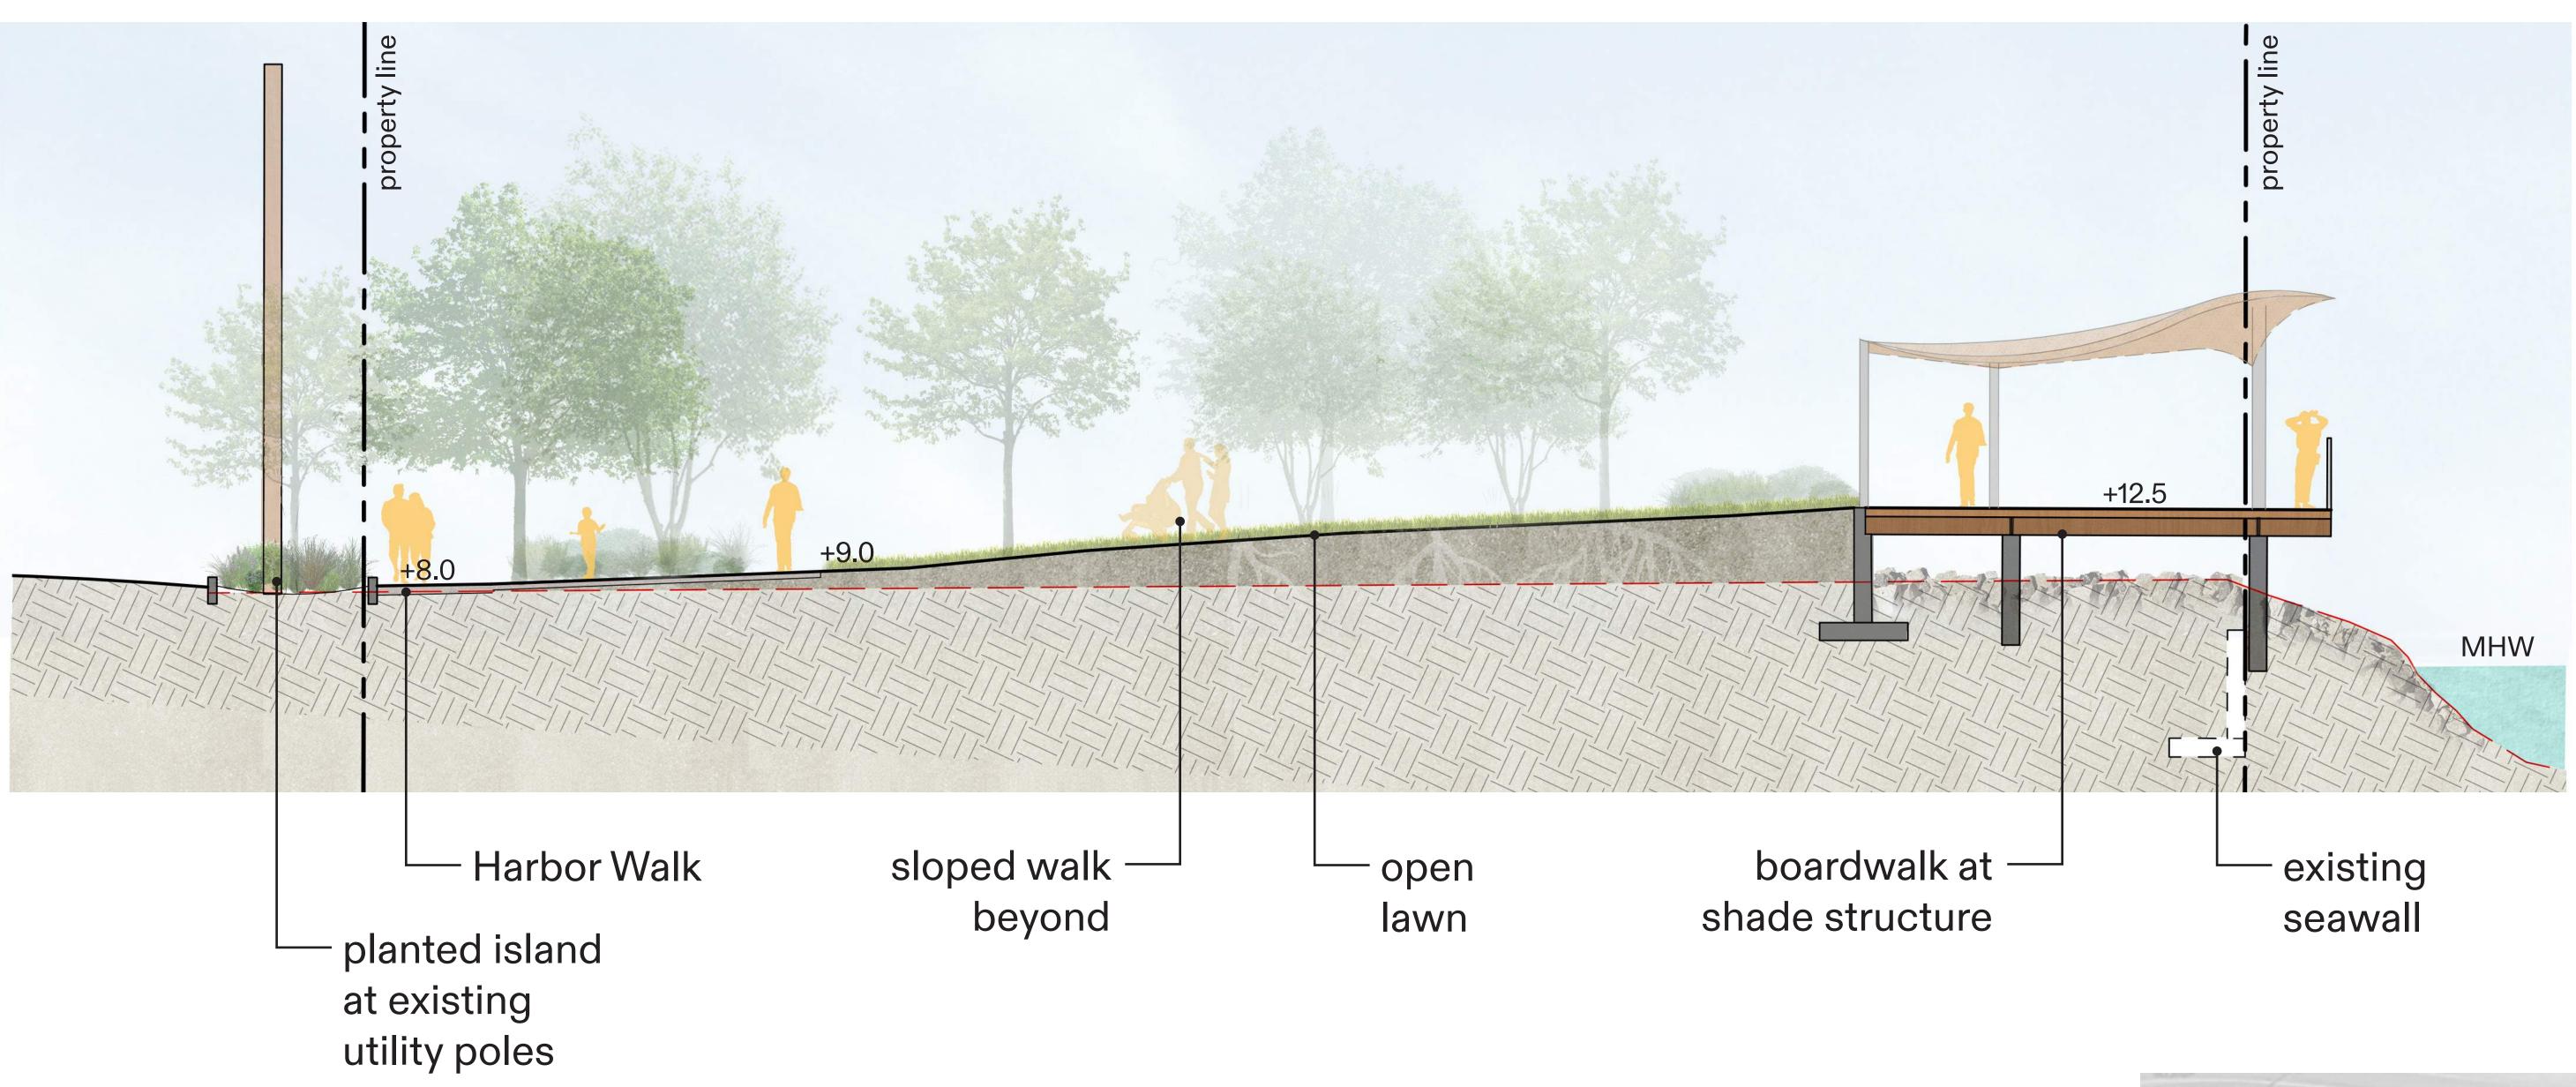

## SITE SECTIONS

### Plaza at Boardwalk

# SITE SECTIONS

### Lawn at Tidal Inlet

### Lawn at Shade Structure