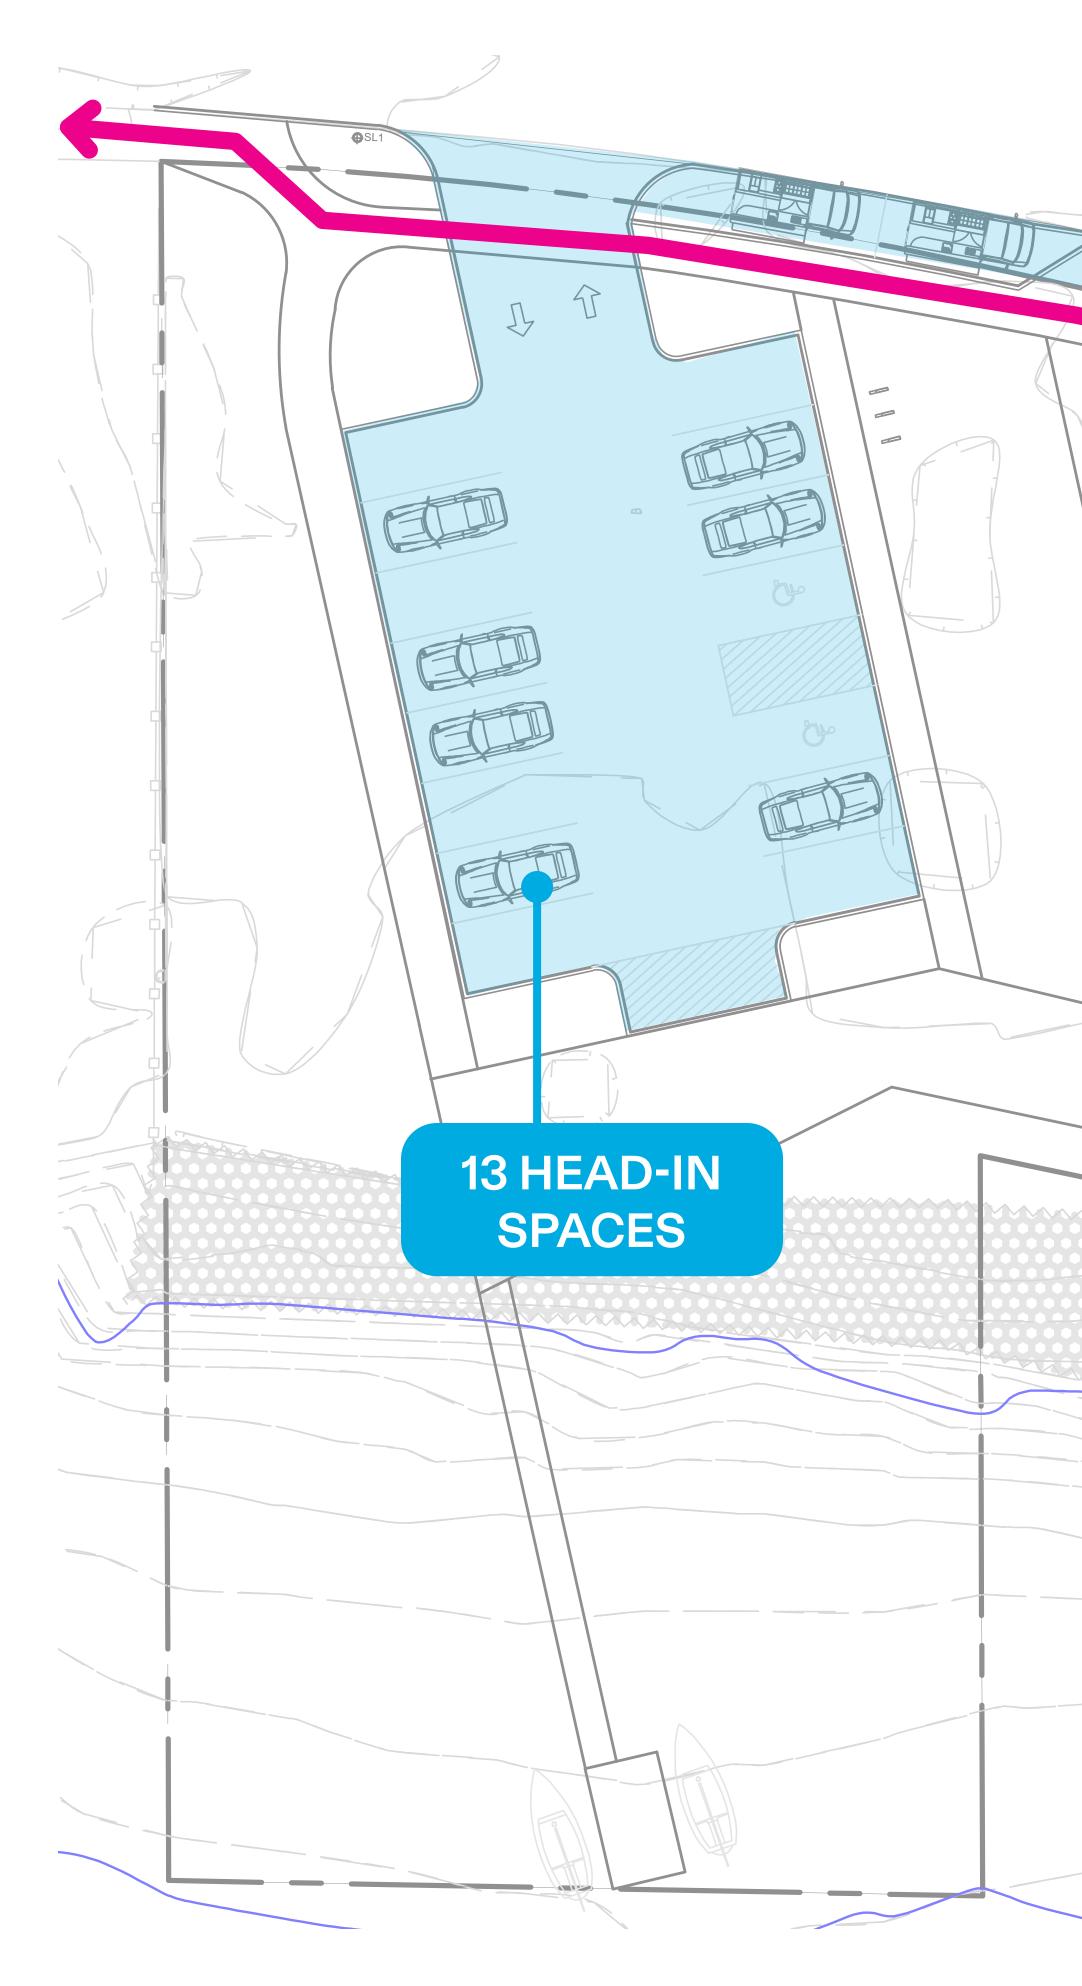

# THANKYOU! Questions? Comments?

### PREFERRED PARKING LAYOUT

JERICHO RO

CopleyWolff

7 PARALLEL

SPACES

• promotes safer pedestrian experience

• allows for larger community green by locating parking on the perimeter

 locates parking out of the Hatherly **Road view corridor**