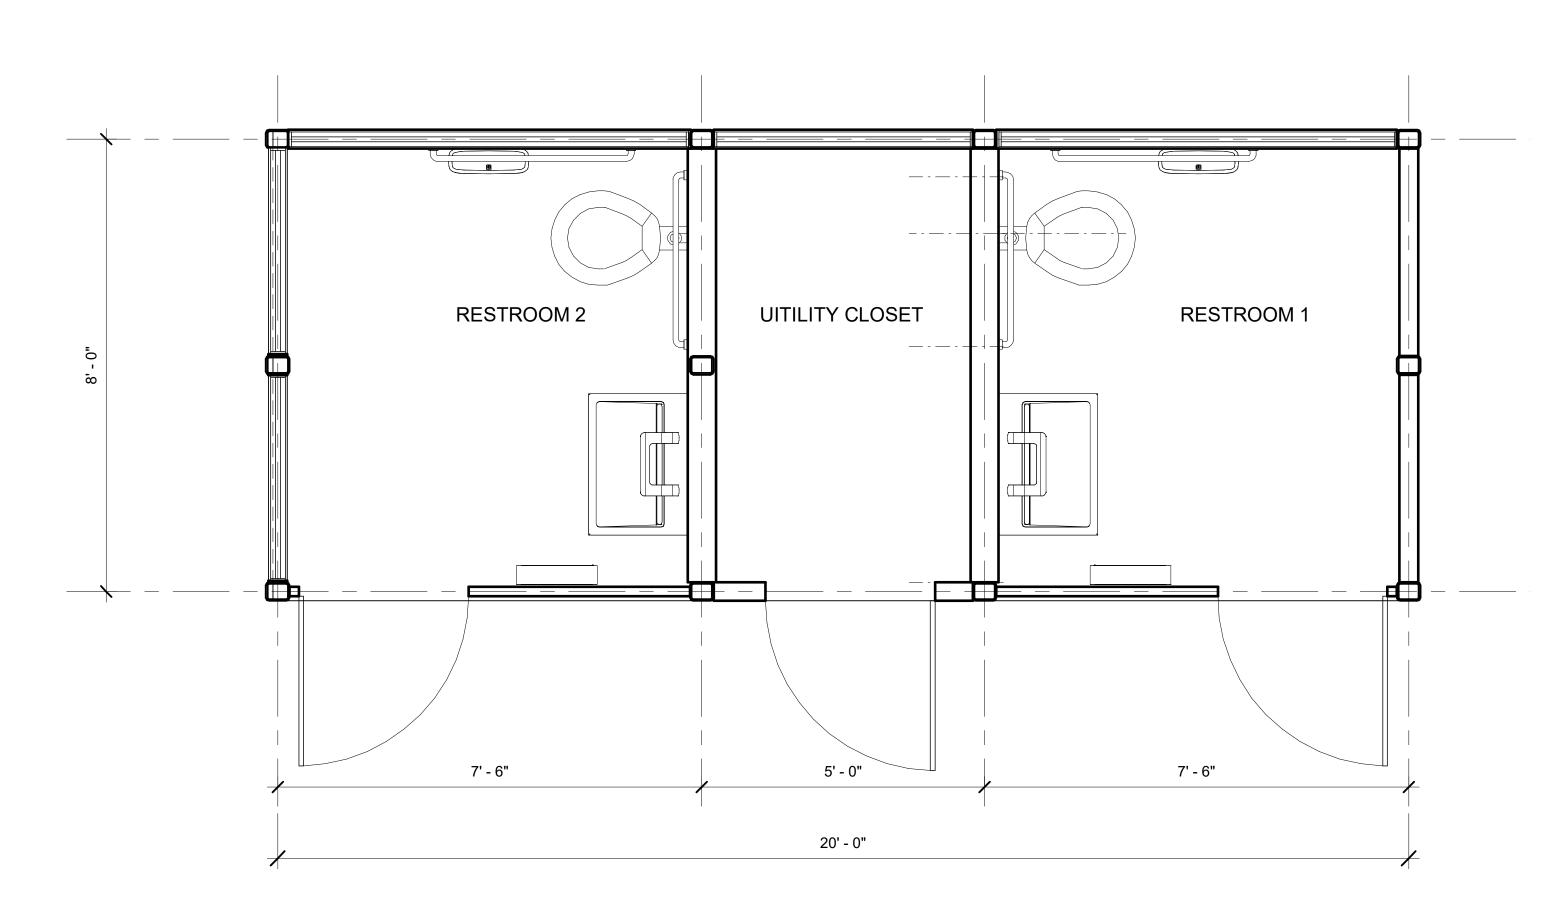

# **ARCHITECTURAL DESIGN**

### **Comfort Station**

Channel Glass

Cedar

Granite

Front Elevation

# CopleyWolff

#### Side Elevation