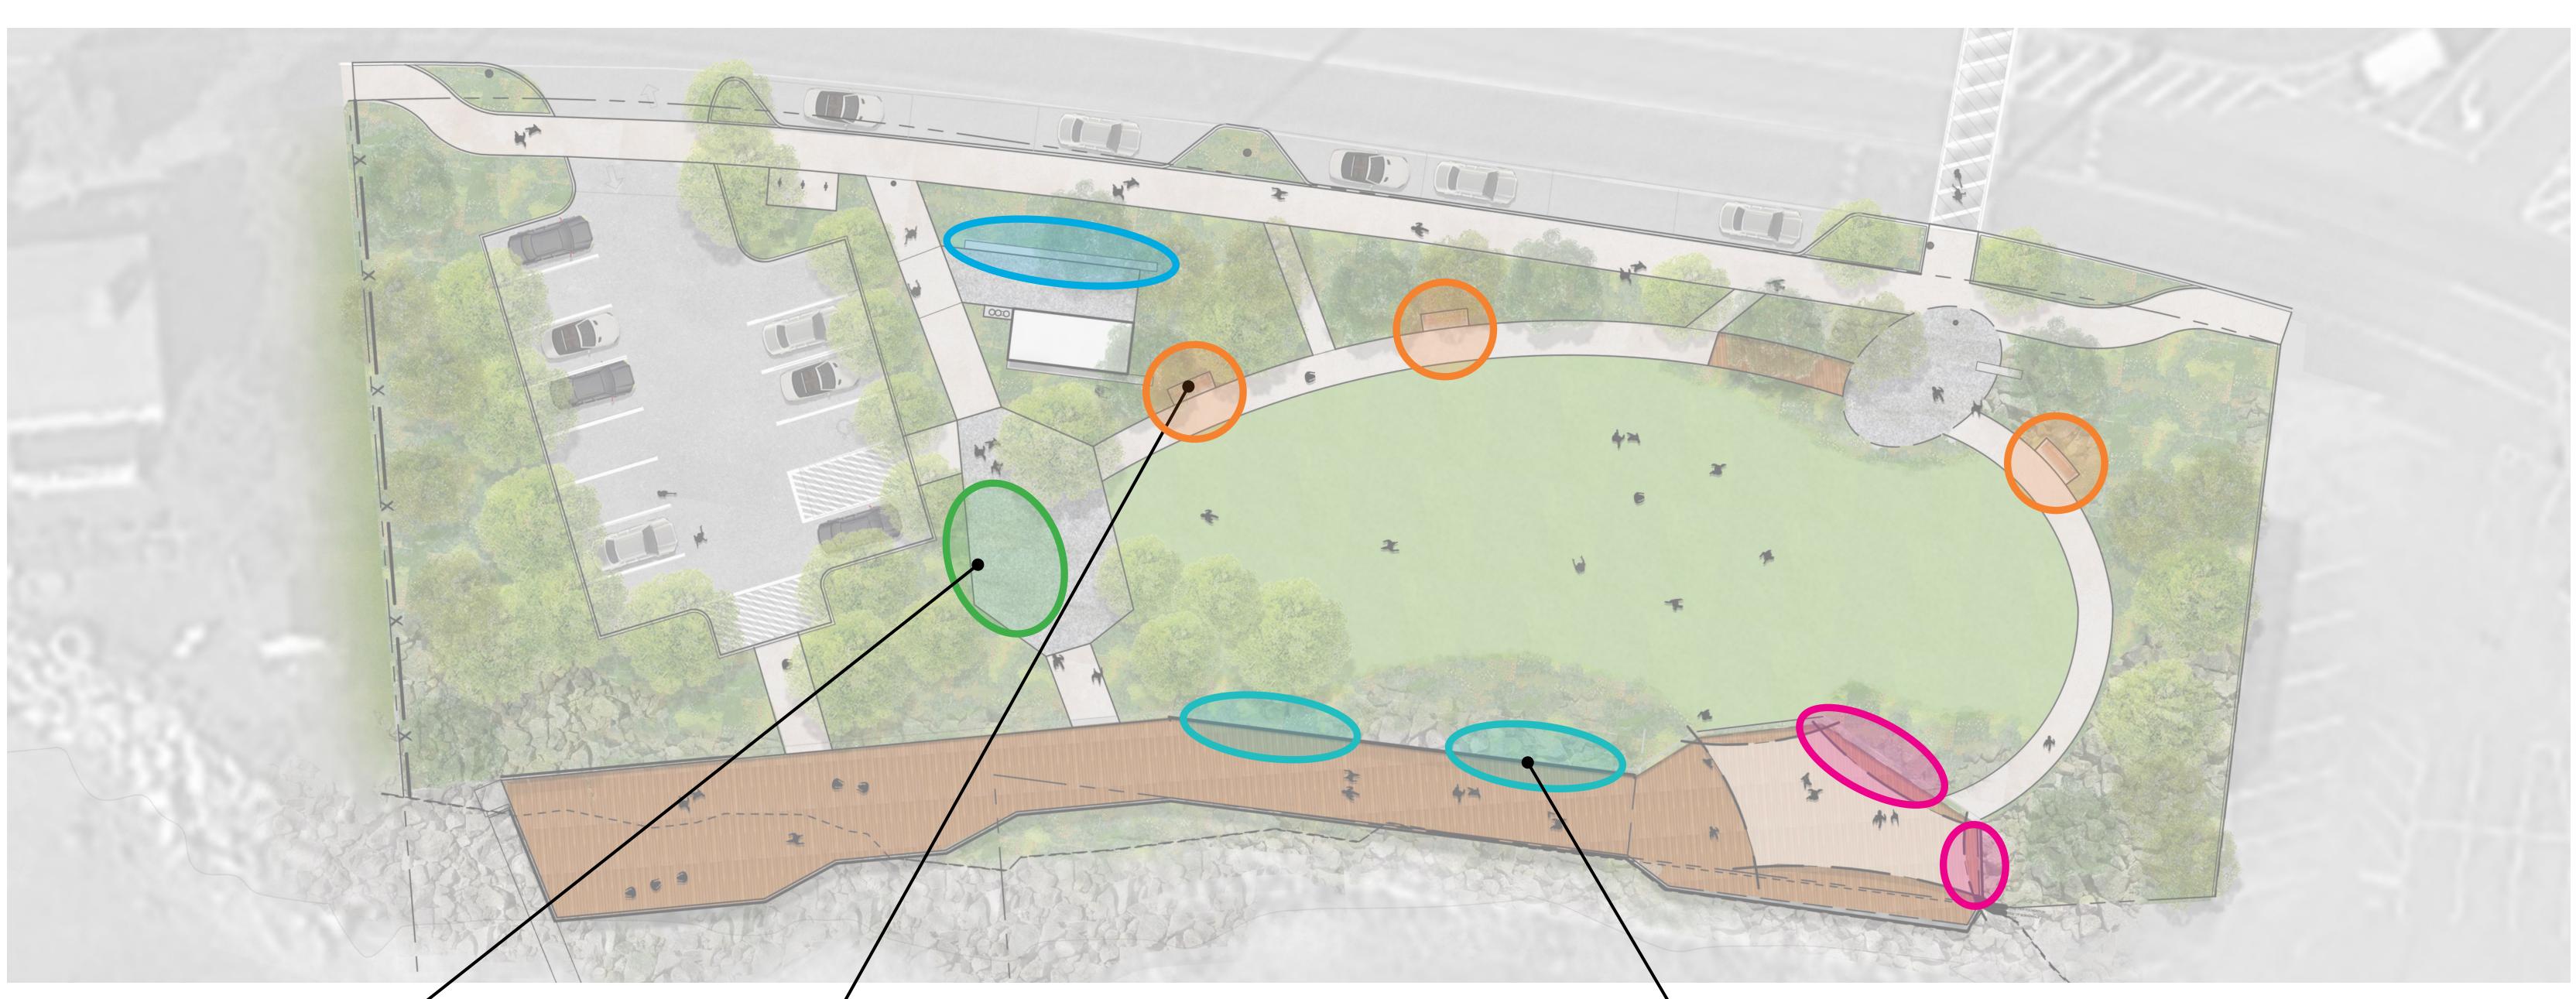

## SITE SECTIONS

### Plaza at Boardwalk

# SITE SECTIONS

### Lawn at Tidal Inlet

### Lawn at Shade Structure