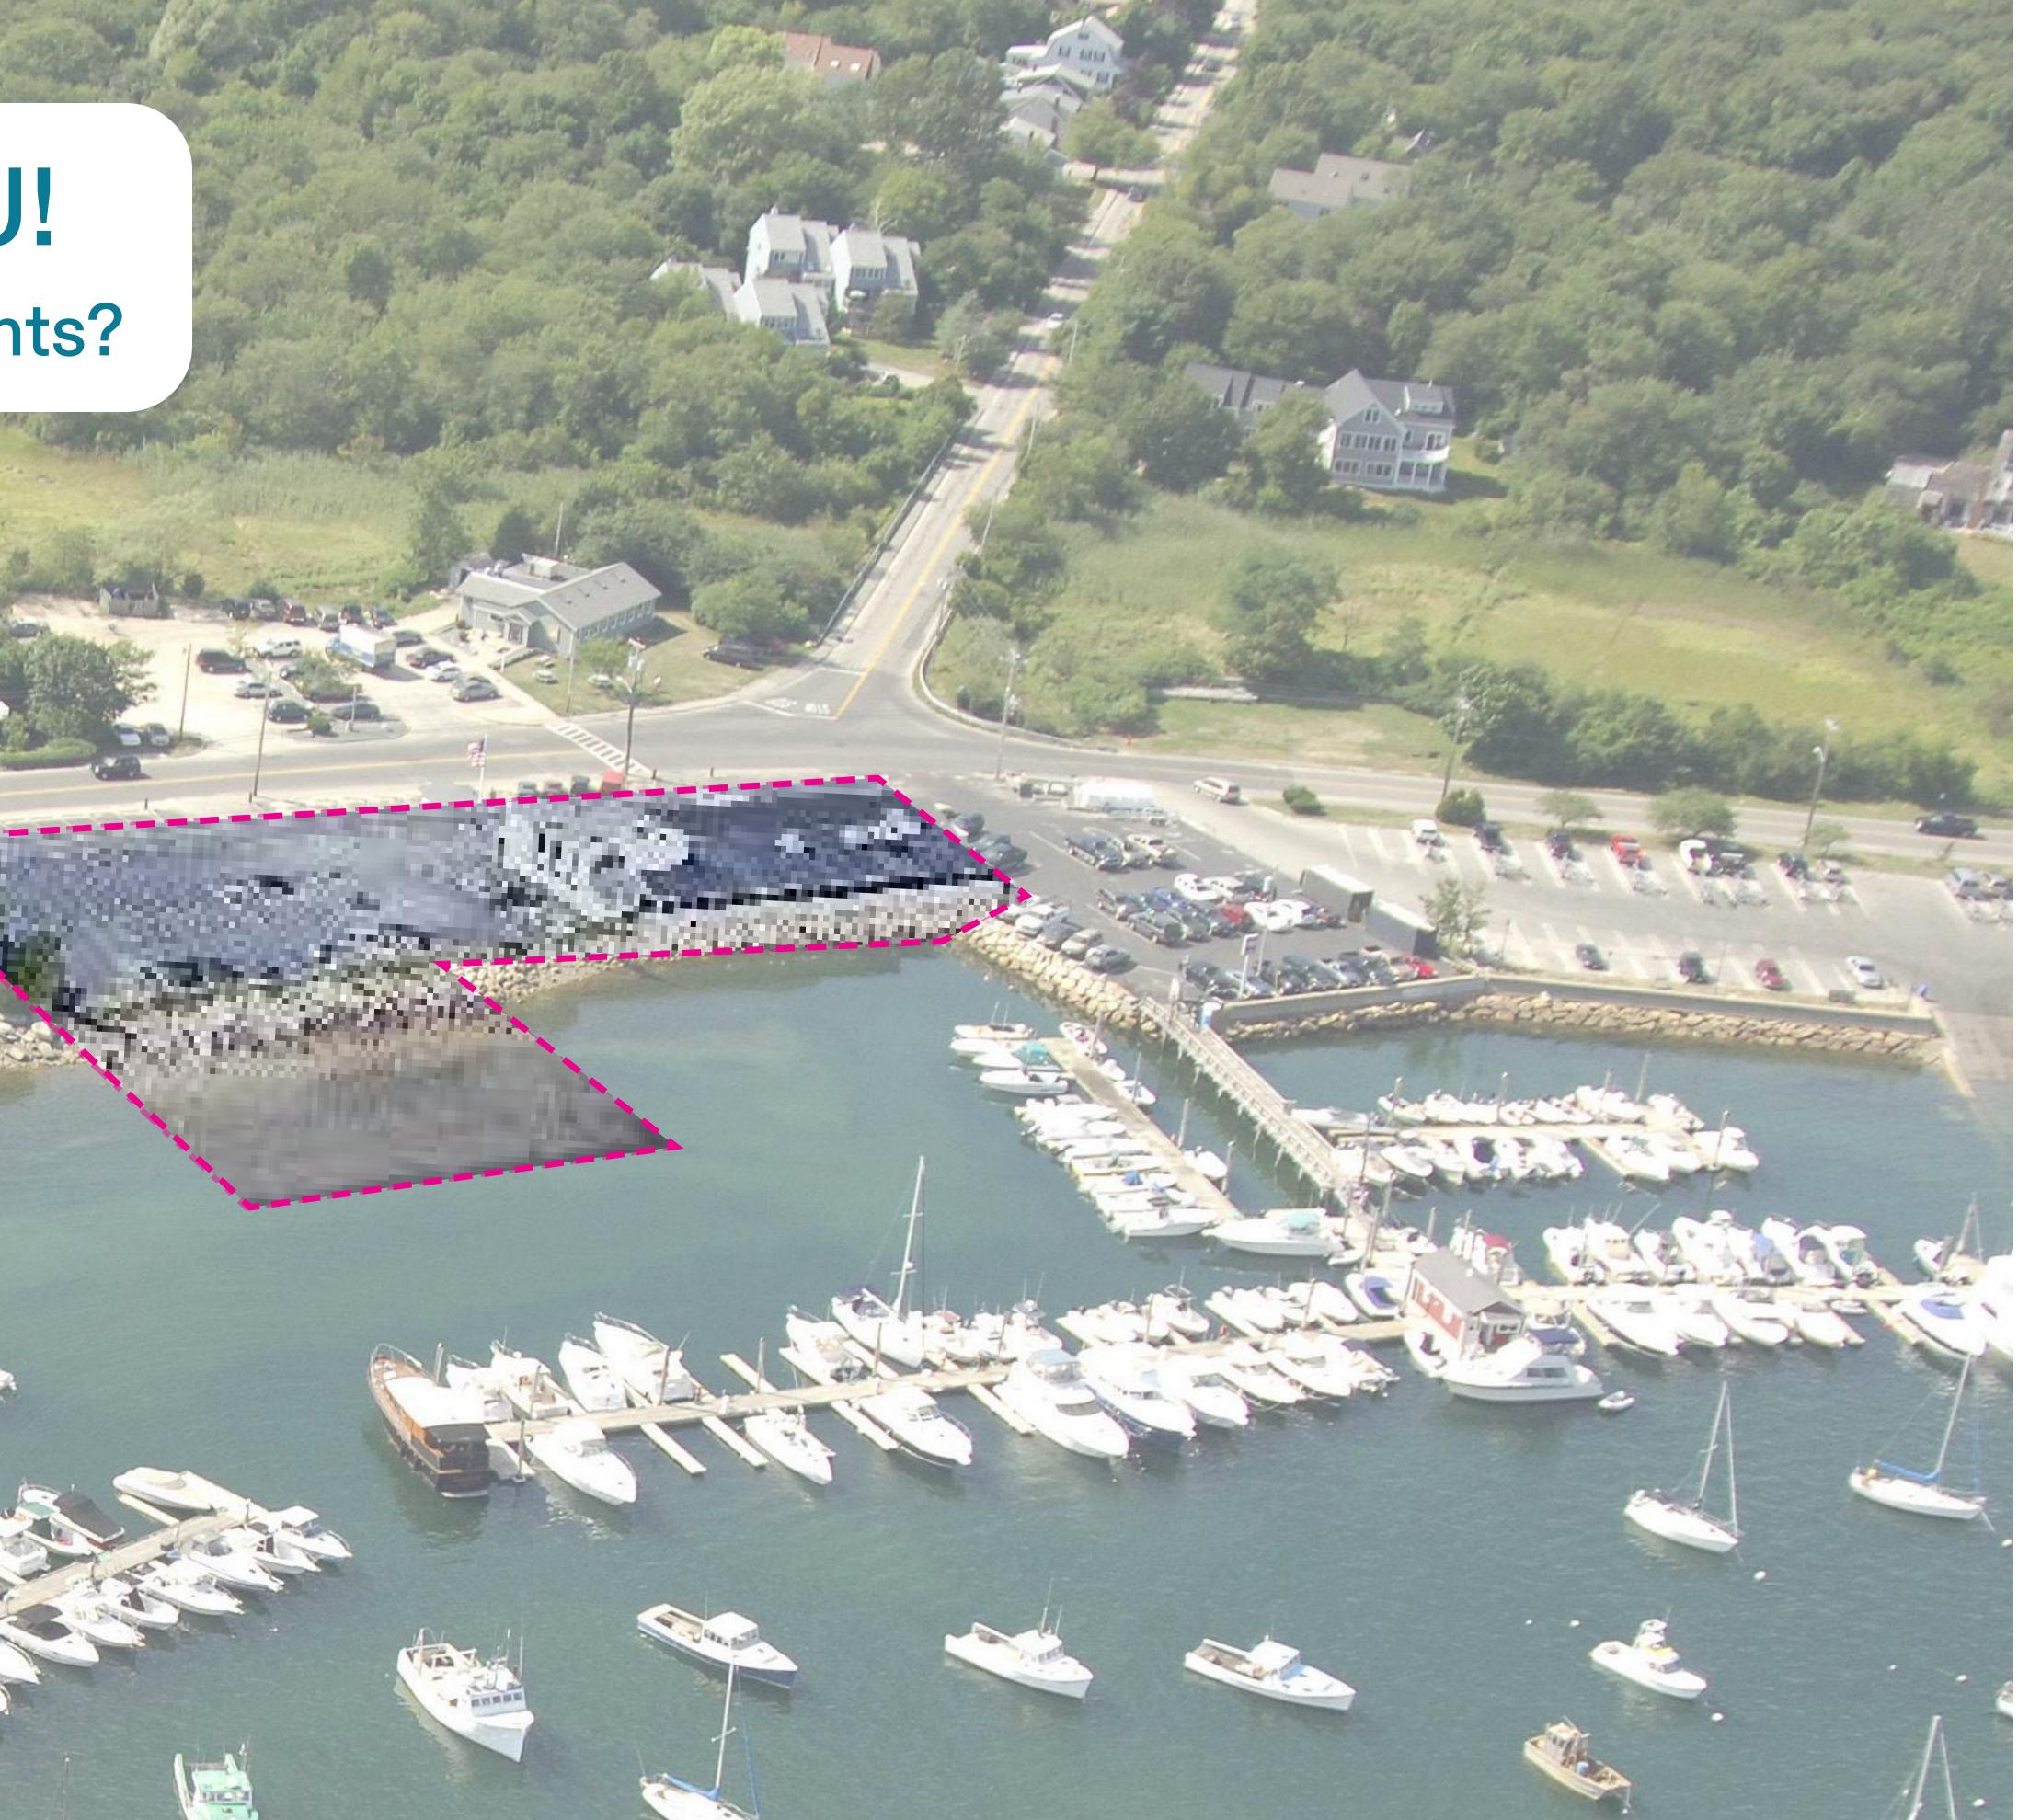

AL DESIGN**

### Shade Structure



Metal Roof





Cedar



Granite





### EXISTING VIEW FROM HATHERLY ROAD



### PROPOSED VIEW FROM HATHERLY ROAD



# **ARCHITECTURAL DESIGN**

### **Comfort Station**



Channel Glass



Cedar



Granite



Front Elevation



# CopleyWolff



#### Side Elevation

# SITE FURNISHINGS









# SITE FURNISHINGS





option #1: lounge









option #2: swings

### NATIVE COASTAL PLANTING



CANADIAN SERVICEBERRY



EASTERN RED CEDAR



SUMMERSWEET



SHAMROCK INKBERRY

# CopleyWolff



ATLANTIC WHITE CEDAR



**BEACH PLUM** 



**BLUE GRAMMA** 



SWITCHGRASS



**VIRGINIA ROSE** 



SWEETFERN

# **CELEBRATING SCITUATE**

### SCITUATE LIGHTHOUSE









# **CELEBRATING SCITUATE**

#### **IRISH MOSS**

















# THANKYOU! Questions? Comments?



### PREFERRED PARKING LAYOUT

JERICHO RO



CopleyWolff

7 PARALLEL

SPACES



• promotes safer pedestrian experience

• allows for larger community green by locating parking on the perimeter

 locates parking out of the Hatherly **Road view corridor**