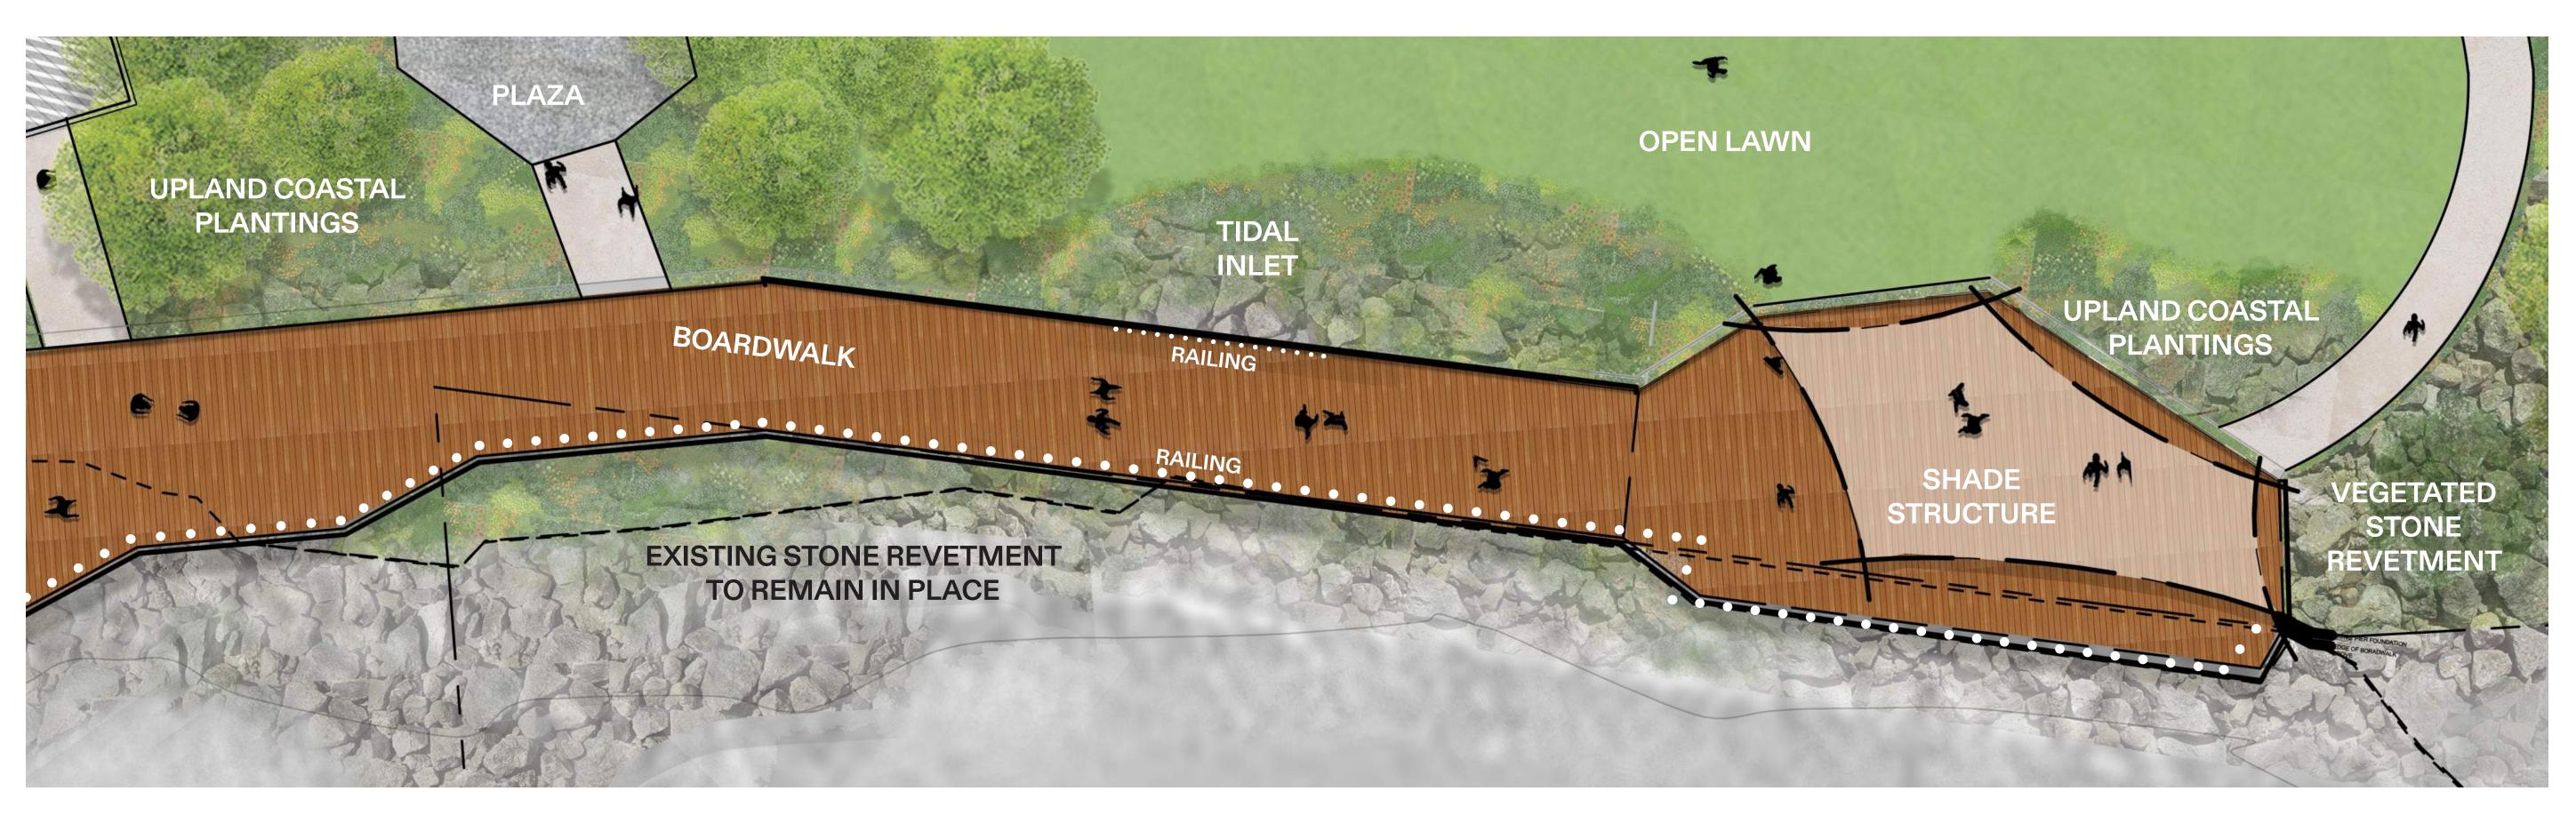

# COMMUNITY BOARDWALK

SHADE STRUCTURE LOOKOUT

### **SITE PLAN**

CopleyWolff

PARK SIGNAGE

ERICHOROAD

HATHERLYROAD

RAIN GARDEN

TREE BUFFER

SLOPED WALKWAY

VEGETATED STONE REVETMENT

SCALE: 1" = 20'

20' 10' 0

TPG SCITUATE HARBOR MARINA

JERICHO BOAT LAUNCH

scituate harbor park | town of scituate

20'

40'