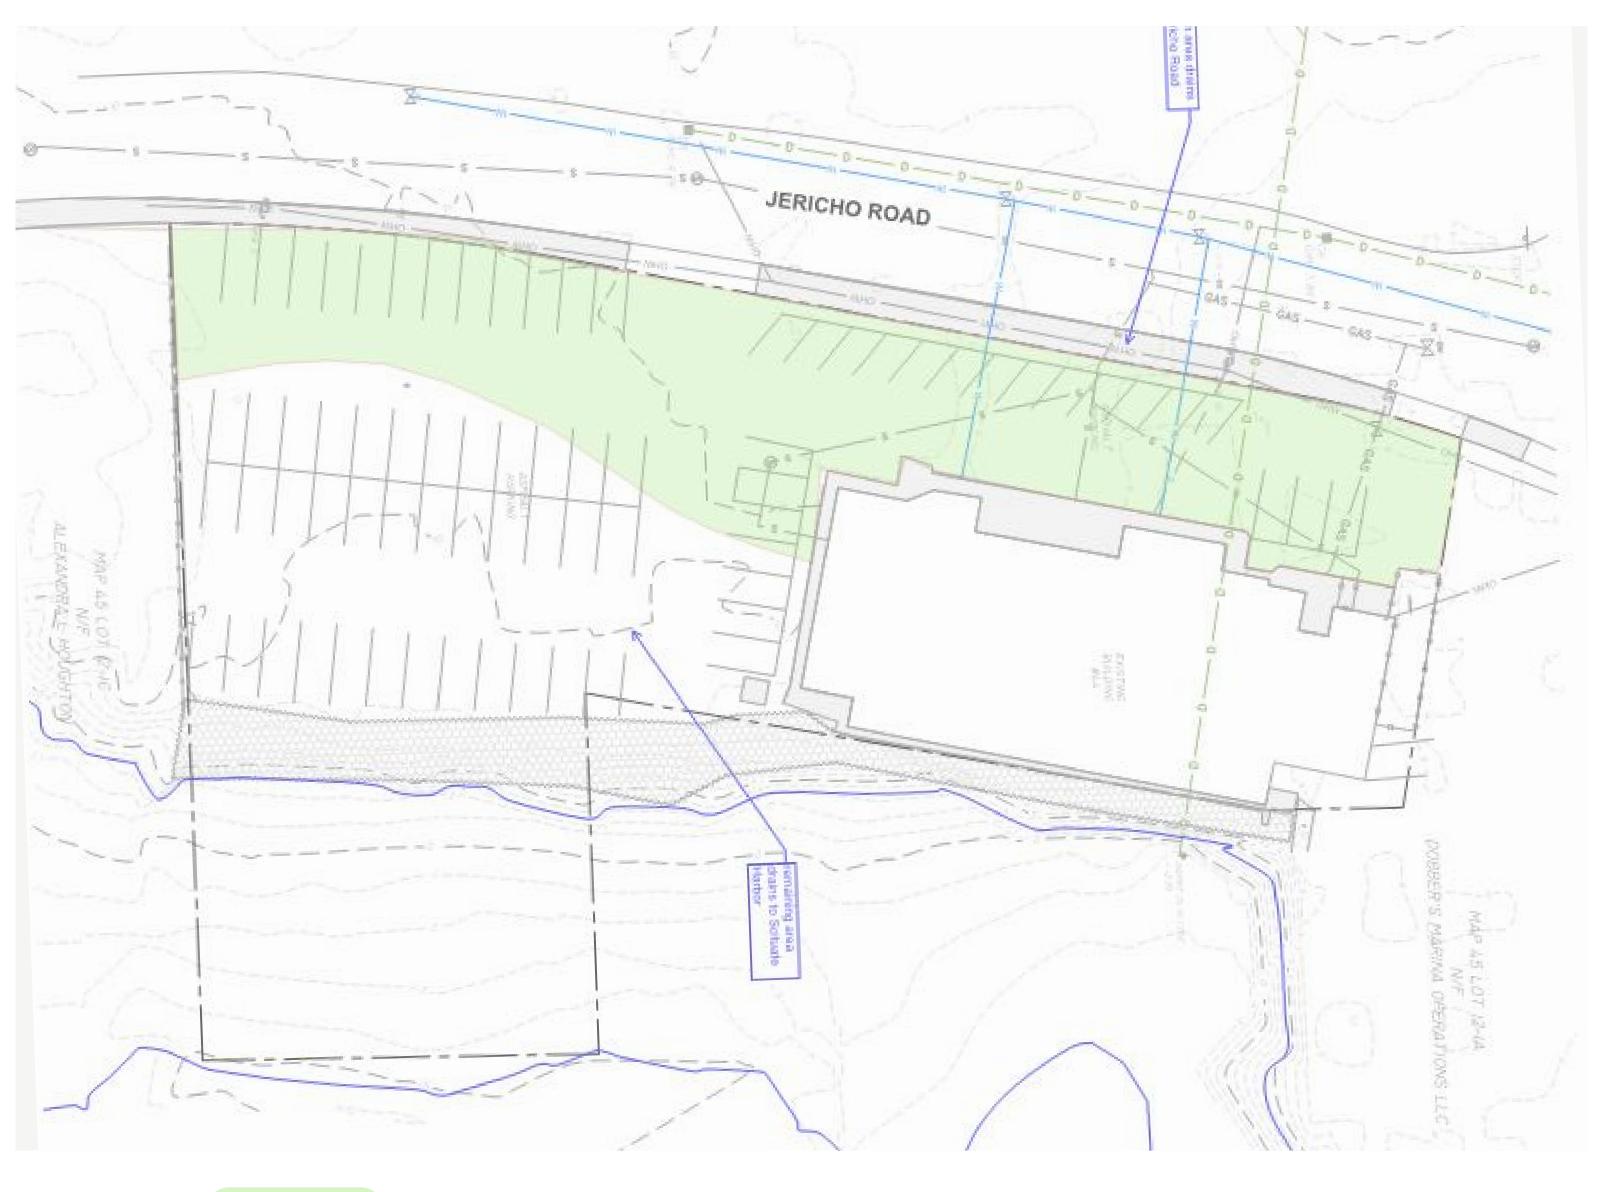

# EARTHWORK + STORMWATER MANAGEMENT

#### EXISTING DRAINAGE TO JERICHO ROAD

= area that currently drains into Jericho Road