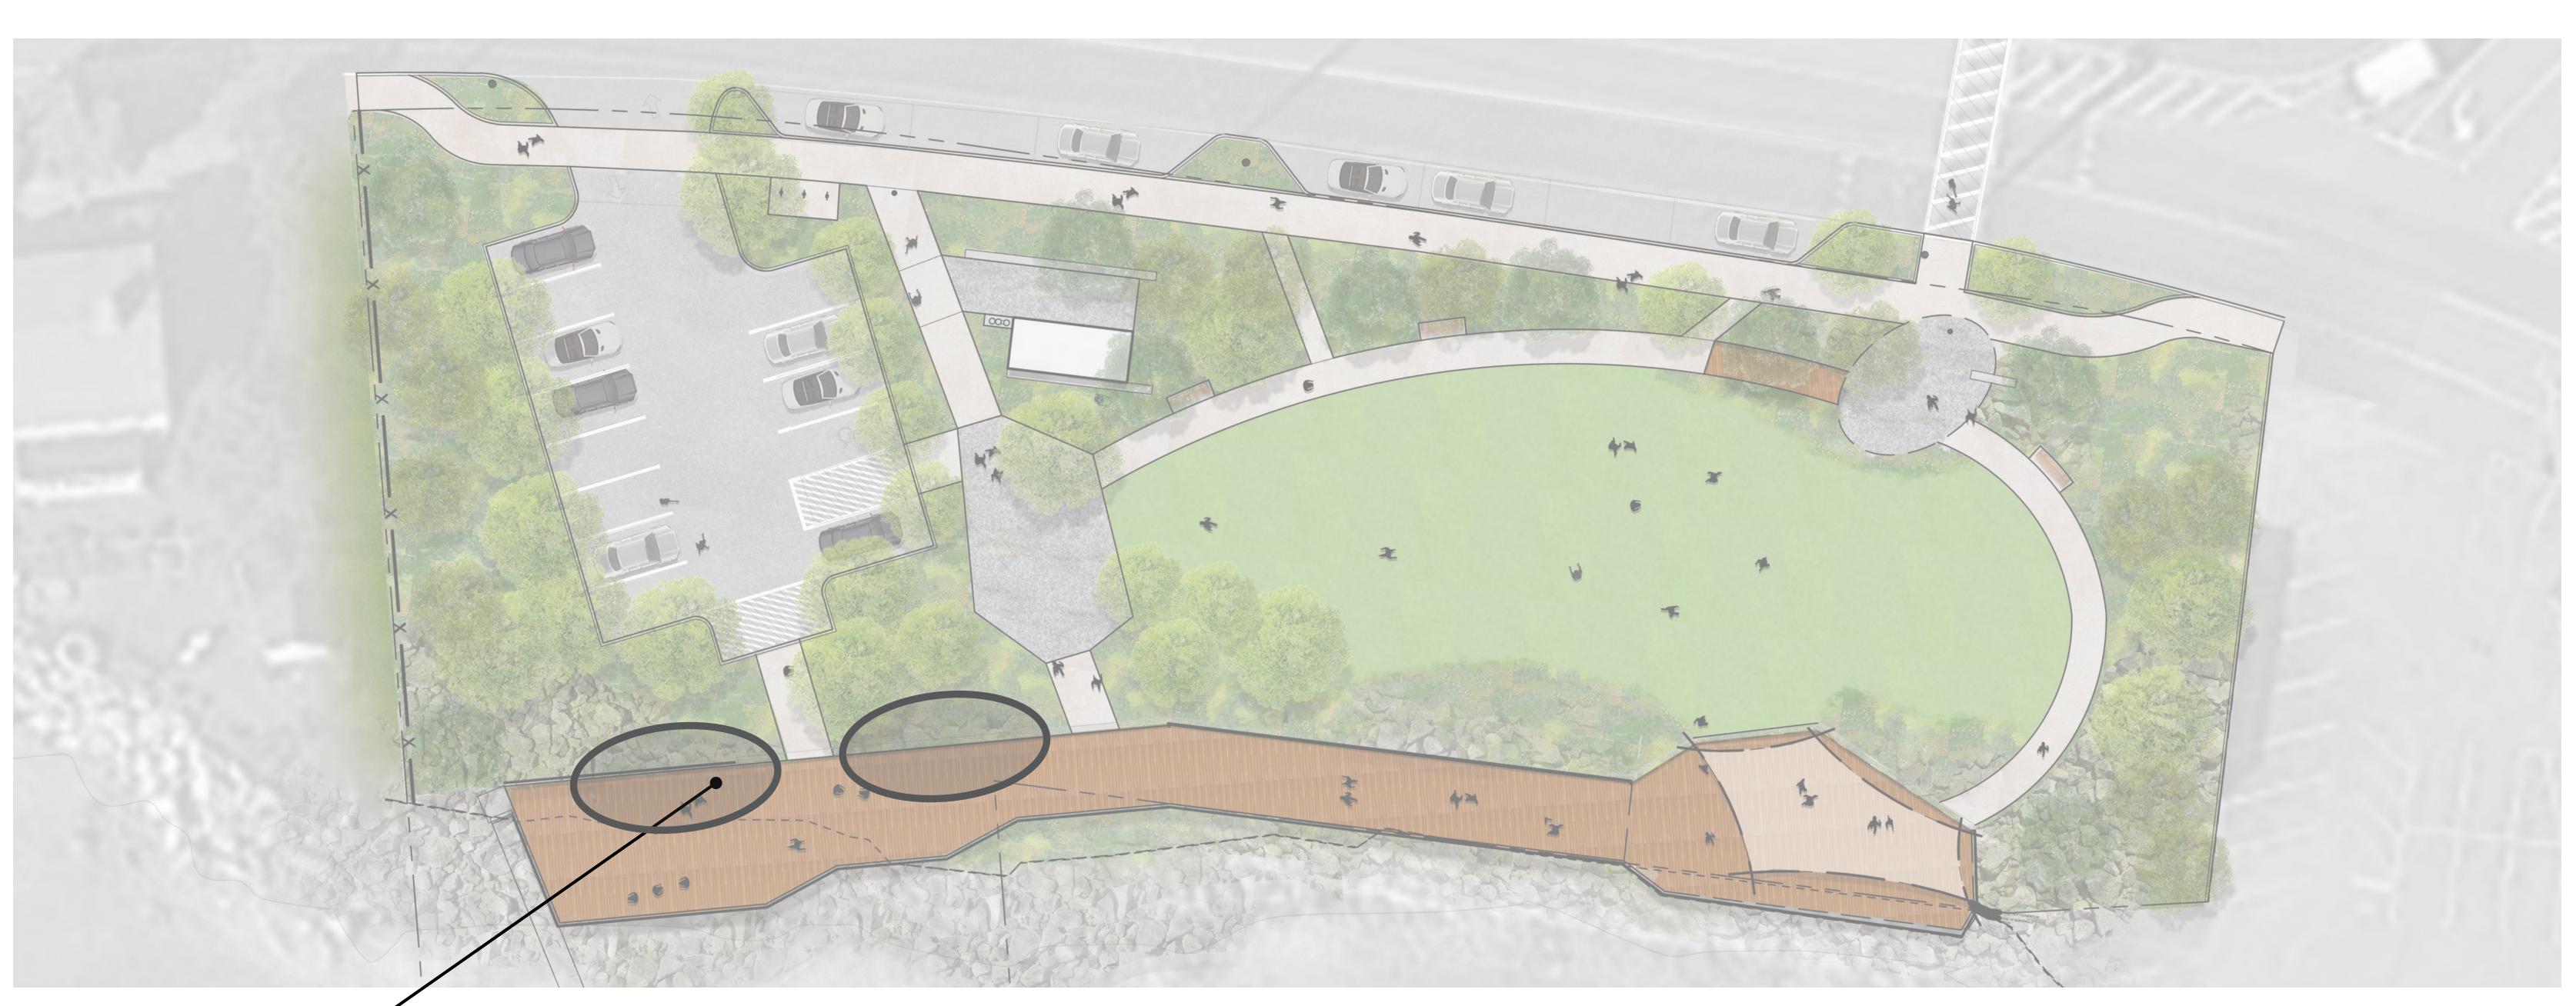

# COMMUNITY BOARDWALK

SHADE STRUCTURE LOOKOUT

### **SITE PLAN**

CopleyWolff

PARK SIGNAGE

ERICHOROAD

HATHERLYROAD

RAIN GARDEN

TREE BUFFER

SLOPED WALKWAY

VEGETATED STONE REVETMENT

SCALE: 1" = 20'

20' 10' 0

TPG SCITUATE HARBOR MARINA

JERICHO BOAT LAUNCH

scituate harbor park | town of scituate

20'

40'