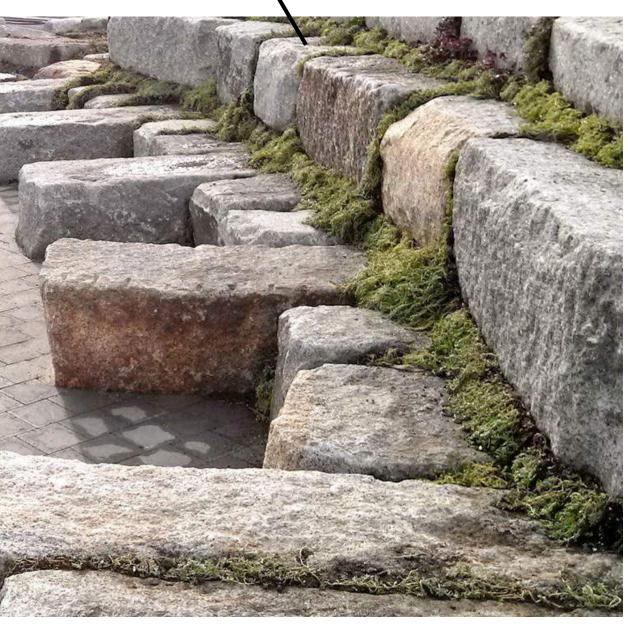

ower elevation relative to existing condition)

**blue** numbers = FILL (higher elevation relative to existing condition)

### **PROJECT WILL BE NET FILL**

# CopleyWolff

#### **BMP LOCATIONS**









bioswales



BMP

= Urban Stormwater BMP (Best Management Practices)

42

rain gardens

vegetated rip rap

8

## SITE SECTIONS

### Plaza at Boardwalk





# SITE SECTIONS

### Lawn at Tidal Inlet





# SITE SECTIONS

### Lawn at Shade Structure





# **ARCHITECTURAL DESIGN**

### Shade Structure



Metal Roof





Cedar



Granite





### EXISTING VIEW FROM HATHERLY ROAD



### PROPOSED VIEW FROM HATHERLY ROAD



# **ARCHITECTURAL DESIGN**

### **Comfort Station**



Channel Glass



Cedar



Granite



Front Elevation



# CopleyWolff



#### Side Elevation

# SITE FURNISHINGS









# SITE FURNISHINGS





option #1: lounge









option #2: swings

### NATIVE COASTAL PLANTING



CANADIAN SERVICEBERRY



EASTERN RED CEDAR



SUMMERSWEET



SHAMROCK INKBERRY

# CopleyWolff



ATLANTIC WHITE CEDAR



**BEACH PLUM** 



**BLUE GRAMMA** 



SWITCHGRASS



**VIRGINIA ROSE** 



SWEETFERN

# **CELEBRATING SCITUATE**

### SCITUATE LIGHTHOUSE









# **CELEBRATING SCITUATE**

#### **IRISH MOSS**

















# THANKYOU! Questions? Comments?



### PREFERRED PARKING LAYOUT

JERICHO RO



CopleyWolff

7 PARALLEL

SPACES



• promotes safer pedestrian experience

• allows for larger community green by locating parking on the perimeter

 locates parking out of the Hatherly **Road view corridor**