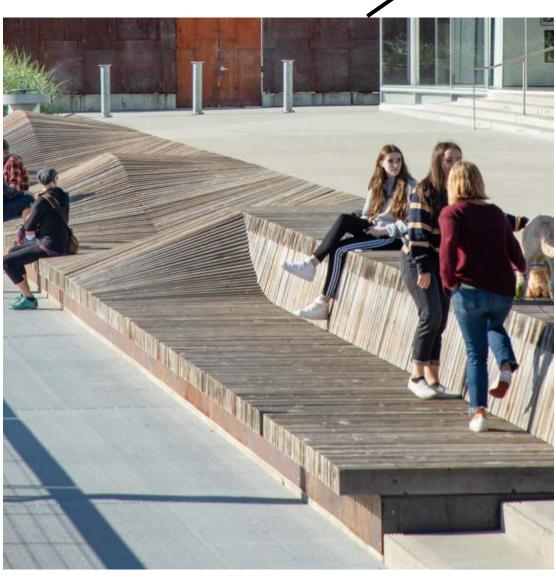

to existing condition)

**blue** numbers = FILL (higher elevation relative to existing condition)

### **PROJECT WILL BE NET FILL**

# CopleyWolff

#### **BMP LOCATIONS**









bioswales



BMP

= Urban Stormwater BMP (Best Management Practices)

42

rain gardens

vegetated rip rap

8

## SITE SECTIONS

### Plaza at Boardwalk





# SITE SECTIONS

### Lawn at Tidal Inlet





# SITE SECTIONS

### Lawn at Shade Structure





# **ARCHITECTURAL DESIGN**

### Shade Structure



Metal Roof





Cedar



Granite





### EXISTING VIEW FROM HATHERLY ROAD



### PROPOSED VIEW FROM HATHERLY ROAD



# **ARCHITECTURAL DESIGN**

### **Comfort Station**



Channel Glass



Cedar



Granite



Front Elevation



# CopleyWolff



#### Side Elevation

# SITE FURNISHINGS









# SITE FURNISHINGS





option #1: lounge









option #2: swings

### NATIVE COASTAL PLANTING



CANADIAN SERVICEBERRY



EASTERN RED CEDAR



SUMMERSWEET



SHAMROCK INKBERRY

# CopleyWolff



ATLANTIC WHITE CEDAR



**BEACH PLUM** 



**BLUE GRAMMA** 



SWITCHGRASS



**VIRGINIA ROSE** 



SWEETFERN

# **CELEBRATING SCITUATE**

### SCITUATE LIGHTHOUSE









# **CELEBRATING SCITUATE**

#### **IRISH MOSS**

















# THANKYOU! Questions? Comments?



### PREFERRED PARKING LAYOUT

JERICHO RO



CopleyWolff

7 PARALLEL

SPACES



• promotes safer pedestrian experience

• allows for larger community green by locating parking on the perimeter

 locates parking out of the Hatherly **Road view corridor**