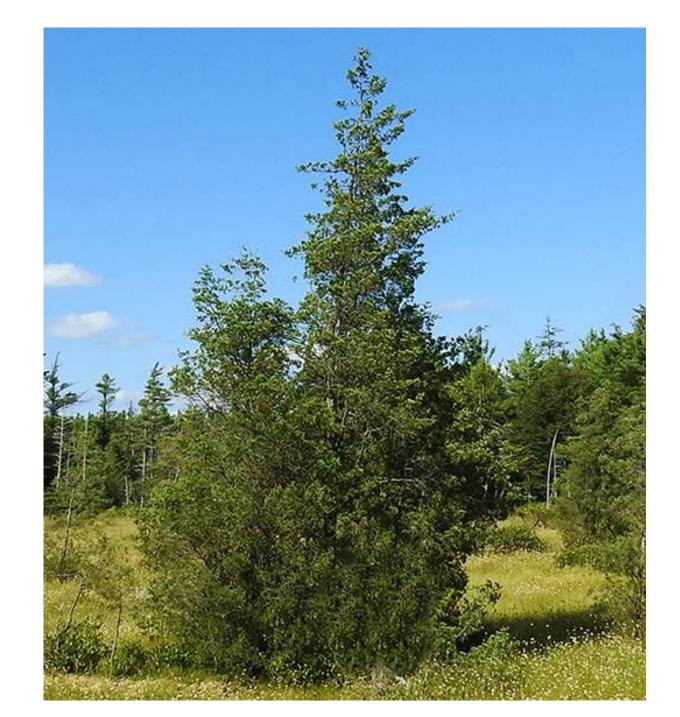

### NATIVE COASTAL PLANTING

CANADIAN SERVICEBERRY

EASTERN RED CEDAR

SUMMERSWEET

SHAMROCK INKBERRY

# CopleyWolff

ATLANTIC WHITE CEDAR

**BEACH PLUM** 

**BLUE GRAMMA** 

SWITCHGRASS

**VIRGINIA ROSE** 

SWEETFERN