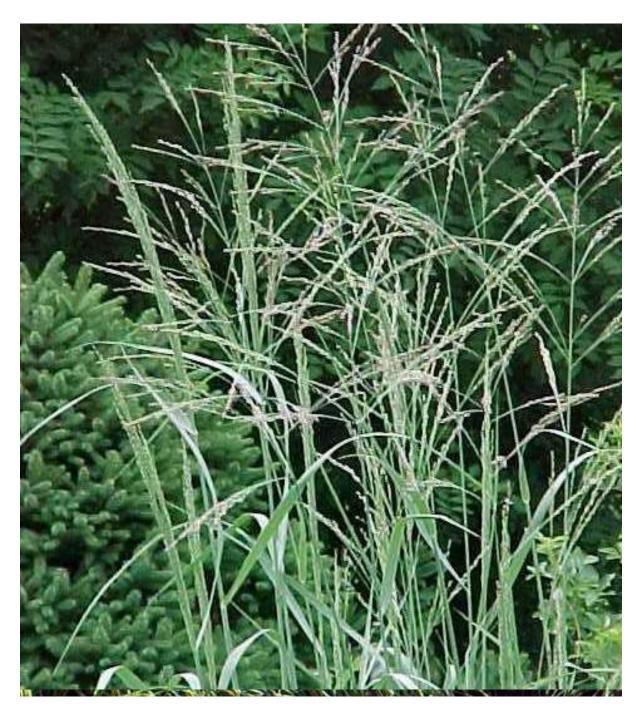

### NATIVE COASTAL PLANTING

CANADIAN SERVICEBERRY

EASTERN RED CEDAR

SUMMERSWEET

SHAMROCK INKBERRY

# CopleyWolff

ATLANTIC WHITE CEDAR

**BEACH PLUM** 

**BLUE GRAMMA** 

SWITCHGRASS

**VIRGINIA ROSE** 

SWEETFERN