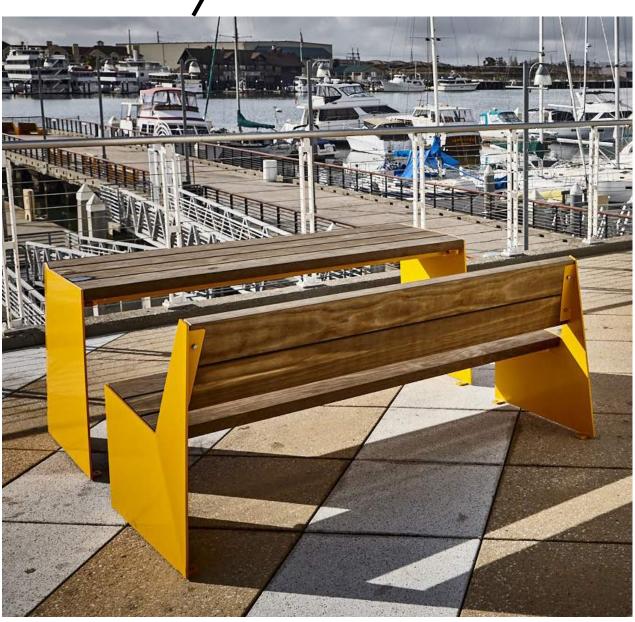

(lower elevation relative to existing condition)

**blue** numbers = FILL (higher elevation relative to existing condition)

### **PROJECT WILL BE NET FILL**

# CopleyWolff

#### **BMP LOCATIONS**









bioswales



BMP

= Urban Stormwater BMP (Best Management Practices)

42

rain gardens

vegetated rip rap

8

## SITE SECTIONS

### Plaza at Boardwalk





# SITE SECTIONS

### Lawn at Tidal Inlet





# SITE SECTIONS

### Lawn at Shade Structure





# **ARCHITECTURAL DESIGN**

### Shade Structure



Metal Roof





Cedar



Granite





### EXISTING VIEW FROM HATHERLY ROAD



### PROPOSED VIEW FROM HATHERLY ROAD



# **ARCHITECTURAL DESIGN**

### **Comfort Station**



Channel Glass



Cedar



Granite



Front Elevation



# CopleyWolff



#### Side Elevation

# SITE FURNISHINGS









# SITE FURNISHINGS





option #1: lounge









option #2: swings

### NATIVE COASTAL PLANTING



CANADIAN SERVICEBERRY



EASTERN RED CEDAR



SUMMERSWEET



SHAMROCK INKBERRY

# CopleyWolff



ATLANTIC WHITE CEDAR



**BEACH PLUM** 



**BLUE GRAMMA** 



SWITCHGRASS



**VIRGINIA ROSE** 



SWEETFERN

# **CELEBRATING SCITUATE**

### SCITUATE LIGHTHOUSE









# **CELEBRATING SCITUATE**

#### **IRISH MOSS**

















# THANKYOU! Questions? Comments?



### PREFERRED PARKING LAYOUT

JERICHO RO



CopleyWolff

7 PARALLEL

SPACES



• promotes safer pedestrian experience

• allows for larger community green by locating parking on the perimeter

 locates parking out of the Hatherly **Road view corridor**