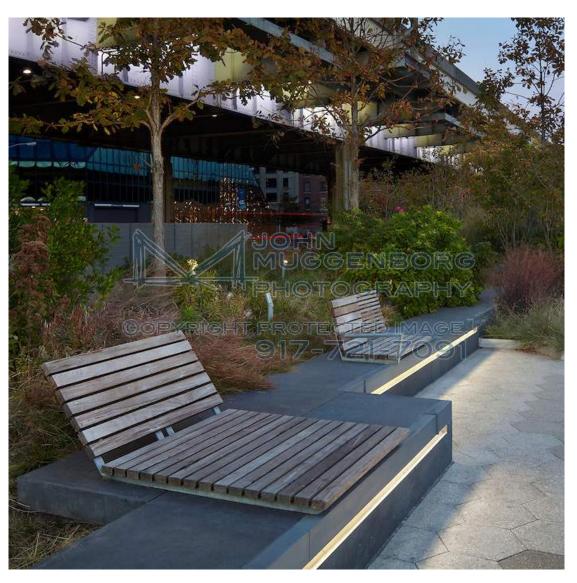

)

**blue** numbers = FILL (higher elevation relative to existing condition)

### **PROJECT WILL BE NET FILL**

# CopleyWolff

#### **BMP LOCATIONS**









bioswales



BMP

= Urban Stormwater BMP (Best Management Practices)

42

rain gardens

vegetated rip rap

8

## SITE SECTIONS

### Plaza at Boardwalk





# SITE SECTIONS

### Lawn at Tidal Inlet





# SITE SECTIONS

### Lawn at Shade Structure





# **ARCHITECTURAL DESIGN**

### Shade Structure



Metal Roof





Cedar



Granite





### EXISTING VIEW FROM HATHERLY ROAD



### PROPOSED VIEW FROM HATHERLY ROAD



# **ARCHITECTURAL DESIGN**

### **Comfort Station**



Channel Glass



Cedar



Granite



Front Elevation



# CopleyWolff



#### Side Elevation

# SITE FURNISHINGS









# SITE FURNISHINGS





option #1: lounge









option #2: swings

### NATIVE COASTAL PLANTING



CANADIAN SERVICEBERRY



EASTERN RED CEDAR



SUMMERSWEET



SHAMROCK INKBERRY

# CopleyWolff



ATLANTIC WHITE CEDAR



**BEACH PLUM** 



**BLUE GRAMMA** 



SWITCHGRASS



**VIRGINIA ROSE** 



SWEETFERN

# **CELEBRATING SCITUATE**

### SCITUATE LIGHTHOUSE









# **CELEBRATING SCITUATE**

#### **IRISH MOSS**

















# THANKYOU! Questions? Comments?



### PREFERRED PARKING LAYOUT

JERICHO RO



CopleyWolff

7 PARALLEL

SPACES



• promotes safer pedestrian experience

• allows for larger community green by locating parking on the perimeter

 locates parking out of the Hatherly **Road view corridor**