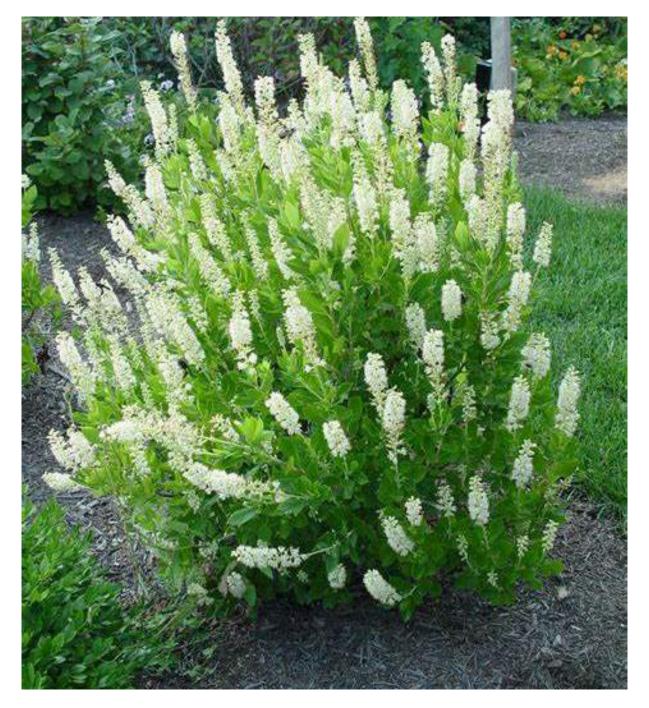

### NATIVE COASTAL PLANTING

CANADIAN SERVICEBERRY

EASTERN RED CEDAR

SUMMERSWEET

SHAMROCK INKBERRY

# CopleyWolff

ATLANTIC WHITE CEDAR

**BEACH PLUM** 

**BLUE GRAMMA** 

SWITCHGRASS

**VIRGINIA ROSE** 

SWEETFERN