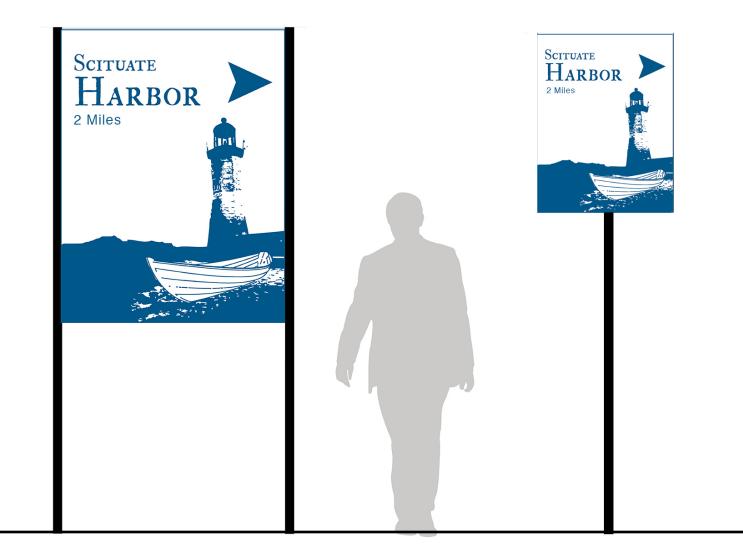

d Community** Aging Population Well Balanced Family Friendly **Commuter Town** 

How would you describe Scituate with three words? A Light on Tomorrow **One Particular Harbor** Only in Scituate Living Life Outside Hidden Harbor Gem A Beautiful Harbor A Beautiful View Town for All Seasons South Shore Well Scituated **Oceanside Family Community Historic Seaside Comfort** A Seaside Tradition **Rising Sun and Sea** An Unlimited Horizon

After Review and Analysis and Collective Agreement, a Tagline or Slogan was created Sea Scituate

Why "Sea Scituate" works as a strong slogan:

- Clear but complex
- Simple and Succinct
- Descriptive and Unique
- Requires a Double Take
- Has Personality
- Memorable

**Element Applications** 



#### Colors



Font

FELL double pica











































# Media



+ VIEW ALL



+ VIEW ALL

#### Facebook



# Sea Scituate

Thank you!