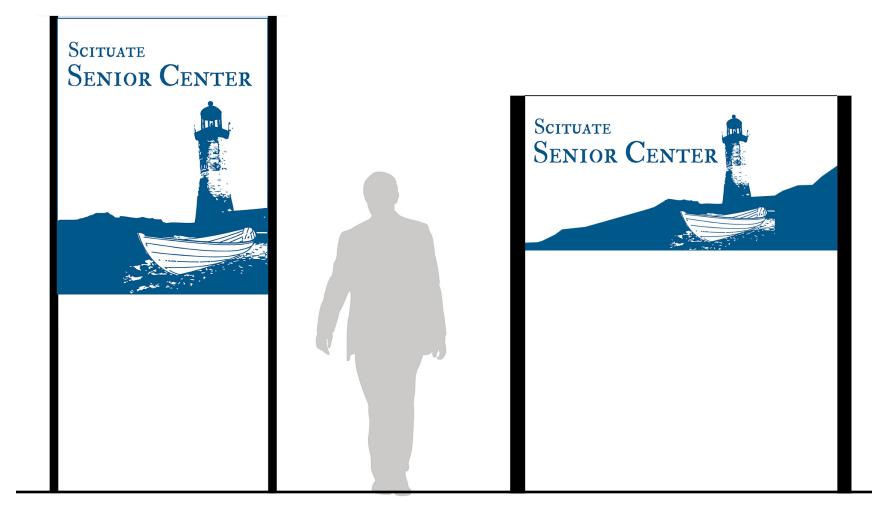

y** Aging Population Well Balanced Family Friendly **Commuter Town** 

How would you describe Scituate with three words? A Light on Tomorrow **One Particular Harbor** Only in Scituate Living Life Outside Hidden Harbor Gem A Beautiful Harbor A Beautiful View Town for All Seasons South Shore Well Scituated **Oceanside Family Community Historic Seaside Comfort** A Seaside Tradition **Rising Sun and Sea** An Unlimited Horizon

After Review and Analysis and Collective Agreement, a Tagline or Slogan was created Sea Scituate

Why "Sea Scituate" works as a strong slogan:

- Clear but complex
- Simple and Succinct
- Descriptive and Unique
- Requires a Double Take
- Has Personality
- Memorable

**Element Applications** 



#### Colors



Font

FELL double pica











































# Media



+ VIEW ALL



+ VIEW ALL

#### Facebook



# Sea Scituate

Thank you!