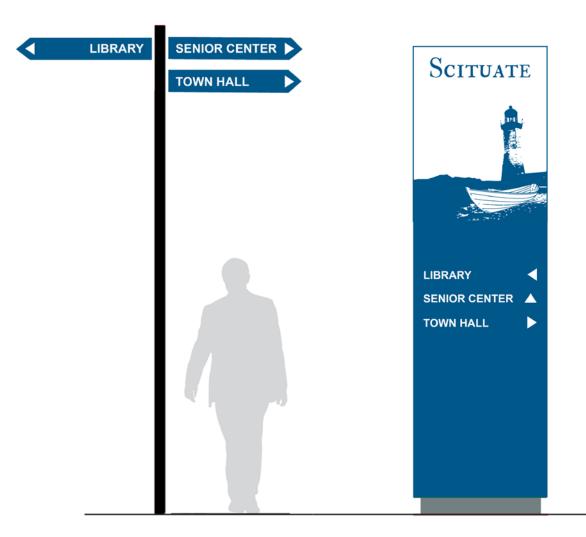

Community Mixed Community** Aging Population Well Balanced Family Friendly **Commuter Town** 

How would you describe Scituate with three words? A Light on Tomorrow **One Particular Harbor** Only in Scituate Living Life Outside Hidden Harbor Gem A Beautiful Harbor A Beautiful View Town for All Seasons South Shore Well Scituated **Oceanside Family Community Historic Seaside Comfort** A Seaside Tradition **Rising Sun and Sea** An Unlimited Horizon

After Review and Analysis and Collective Agreement, a Tagline or Slogan was created Sea Scituate

Why "Sea Scituate" works as a strong slogan:

- Clear but complex
- Simple and Succinct
- Descriptive and Unique
- Requires a Double Take
- Has Personality
- Memorable

**Element Applications** 



#### Colors



Font

FELL double pica











































# Media



+ VIEW ALL



+ VIEW ALL

#### Facebook



# Sea Scituate

Thank you!