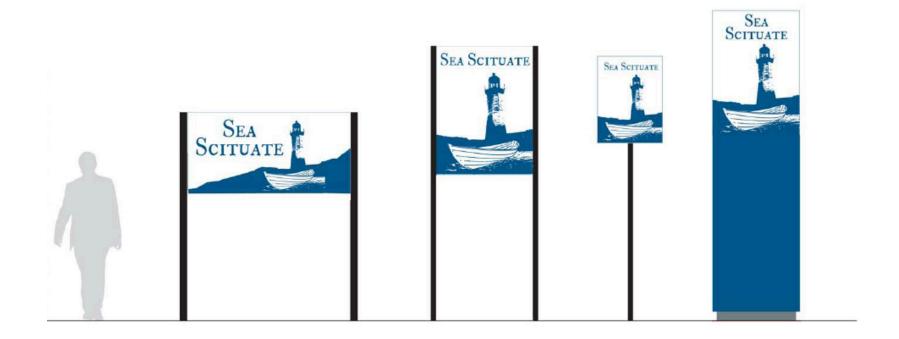

After Review and Analysis and Collective Agreement, a Tagline or Slogan was created Sea Scituate

Why "Sea Scituate" works as a strong slogan:

- Clear but complex
- Simple and Succinct
- Descriptive and Unique
- Requires a Double Take
- Has Personality
- Memorable

**Element Applications** 