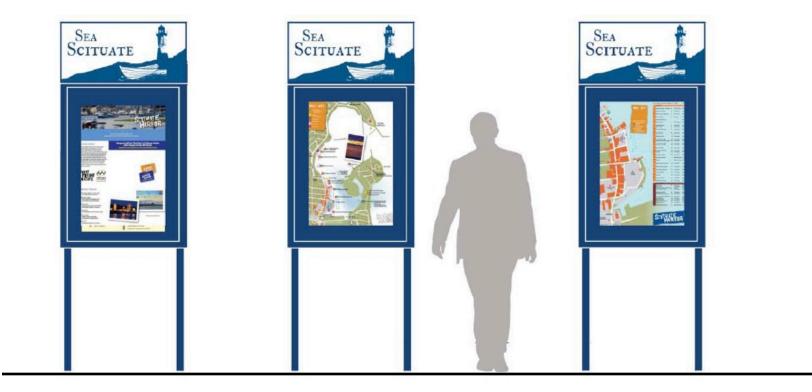

y Mixed Community** Aging Population Well Balanced Family Friendly **Commuter Town** 

How would you describe Scituate with three words? A Light on Tomorrow **One Particular Harbor** Only in Scituate Living Life Outside Hidden Harbor Gem A Beautiful Harbor A Beautiful View Town for All Seasons South Shore Well Scituated **Oceanside Family Community Historic Seaside Comfort** A Seaside Tradition **Rising Sun and Sea** An Unlimited Horizon

After Review and Analysis and Collective Agreement, a Tagline or Slogan was created Sea Scituate

Why "Sea Scituate" works as a strong slogan:

- Clear but complex
- Simple and Succinct
- Descriptive and Unique
- Requires a Double Take
- Has Personality
- Memorable

**Element Applications** 



#### Colors



Font

FELL double pica











































# Media



+ VIEW ALL



+ VIEW ALL

#### Facebook



# Sea Scituate

Thank you!