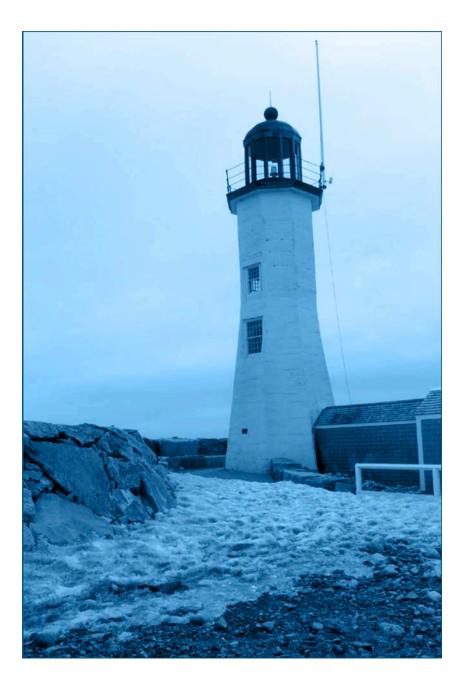

### What is Scituate?

Lighthouse Super Moon Gristmill Sail Boats Lobster Boats Lobster Traps Houses on Stilts Herron Seagull Herring brook Etrusco Bates sisters Shipwrecks 4 Cliffs Mossing Skiffs Irish Moss Anchor Lawson Tower 3 Elephants Breakwater Fish Town Pier Ducks Golf 1636 What color or colors do you associate with Scituate?