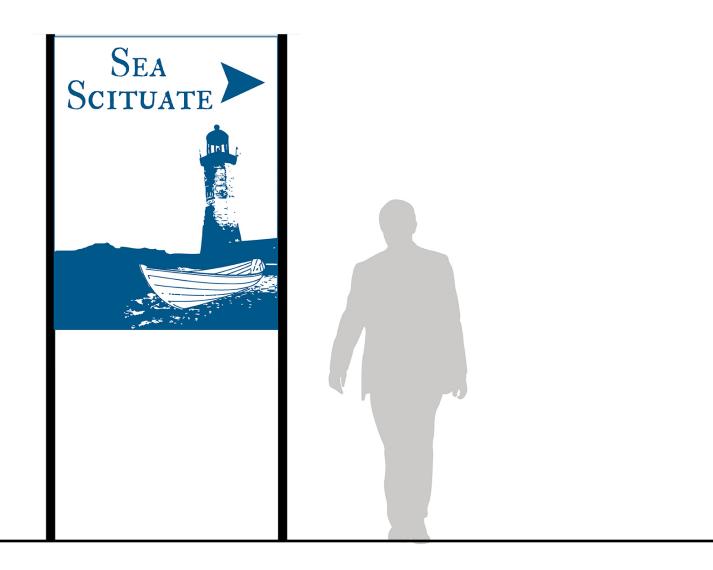

After Review and Analysis and Collective Agreement, a Tagline or Slogan was created Sea Scituate

Why "Sea Scituate" works as a strong slogan:

- Clear but complex
- Simple and Succinct
- Descriptive and Unique
- Requires a Double Take
- Has Personality
- Memorable