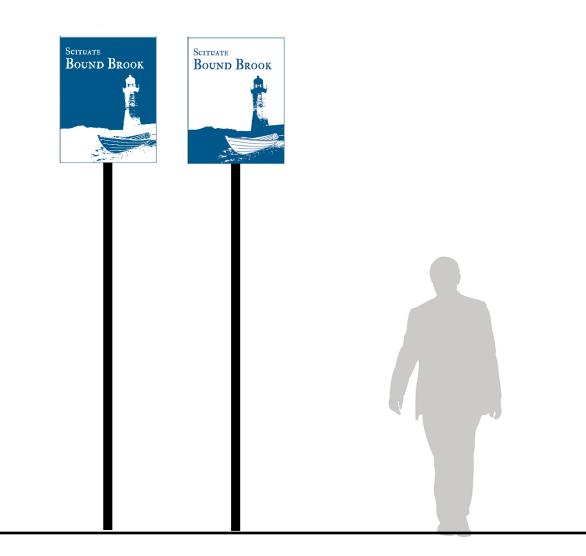

mmunity** Aging Population Well Balanced Family Friendly **Commuter Town** 

How would you describe Scituate with three words? A Light on Tomorrow **One Particular Harbor** Only in Scituate Living Life Outside Hidden Harbor Gem A Beautiful Harbor A Beautiful View Town for All Seasons South Shore Well Scituated **Oceanside Family Community Historic Seaside Comfort** A Seaside Tradition **Rising Sun and Sea** An Unlimited Horizon

After Review and Analysis and Collective Agreement, a Tagline or Slogan was created Sea Scituate

Why "Sea Scituate" works as a strong slogan:

- Clear but complex
- Simple and Succinct
- Descriptive and Unique
- Requires a Double Take
- Has Personality
- Memorable

**Element Applications** 



#### Colors



Font

FELL double pica











































# Media



+ VIEW ALL



+ VIEW ALL

#### Facebook



# Sea Scituate

Thank you!