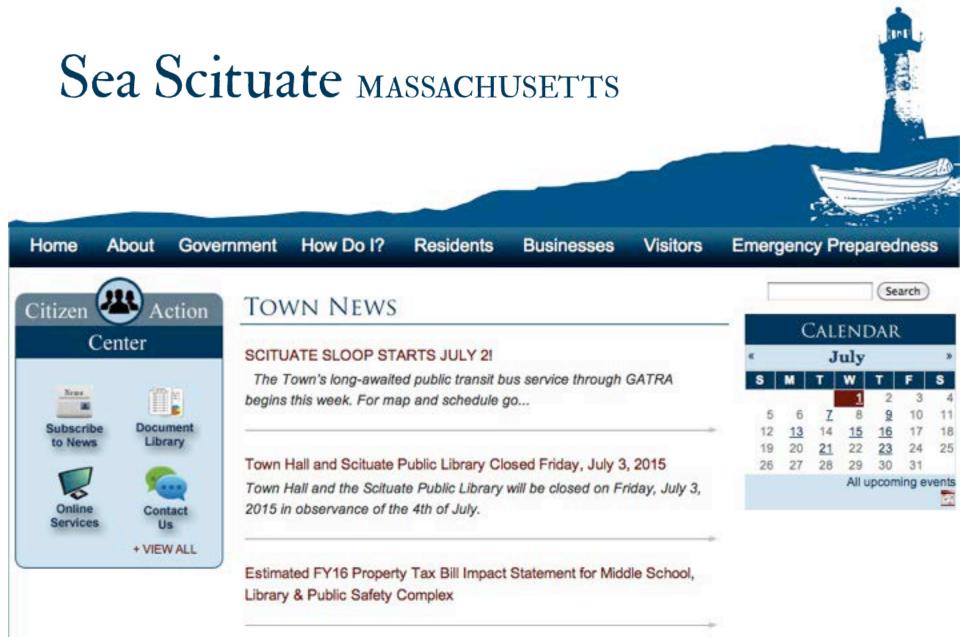

After Review and Analysis and Collective Agreement, a Tagline or Slogan was created Sea Scituate

Why "Sea Scituate" works as a strong slogan:

- Clear but complex
- Simple and Succinct
- Descriptive and Unique
- Requires a Double Take
- Has Personality
- Memorable

# Media

+ VIEW ALL

+ VIEW ALL