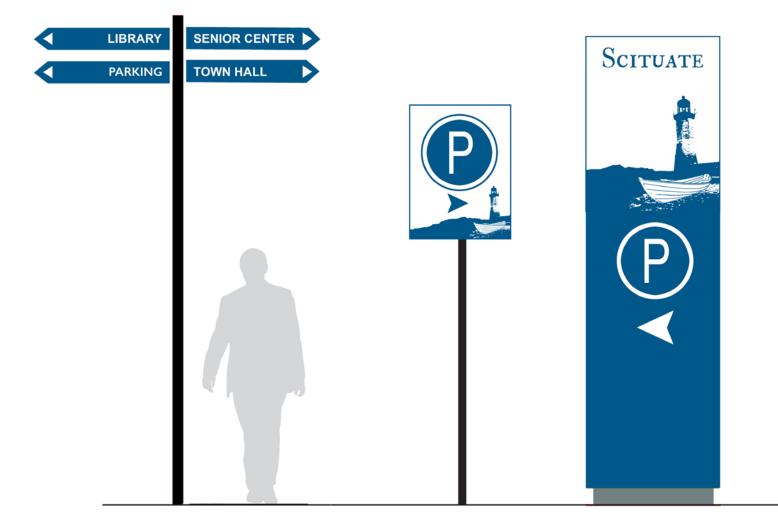

c Community Mixed Community** Aging Population Well Balanced Family Friendly **Commuter Town** 

How would you describe Scituate with three words? A Light on Tomorrow **One Particular Harbor** Only in Scituate Living Life Outside Hidden Harbor Gem A Beautiful Harbor A Beautiful View Town for All Seasons South Shore Well Scituated **Oceanside Family Community Historic Seaside Comfort** A Seaside Tradition **Rising Sun and Sea** An Unlimited Horizon

After Review and Analysis and Collective Agreement, a Tagline or Slogan was created Sea Scituate

Why "Sea Scituate" works as a strong slogan:

- Clear but complex
- Simple and Succinct
- Descriptive and Unique
- Requires a Double Take
- Has Personality
- Memorable

**Element Applications** 



#### Colors



Font

FELL double pica











































# Media



+ VIEW ALL



+ VIEW ALL

#### Facebook



# Sea Scituate

Thank you!