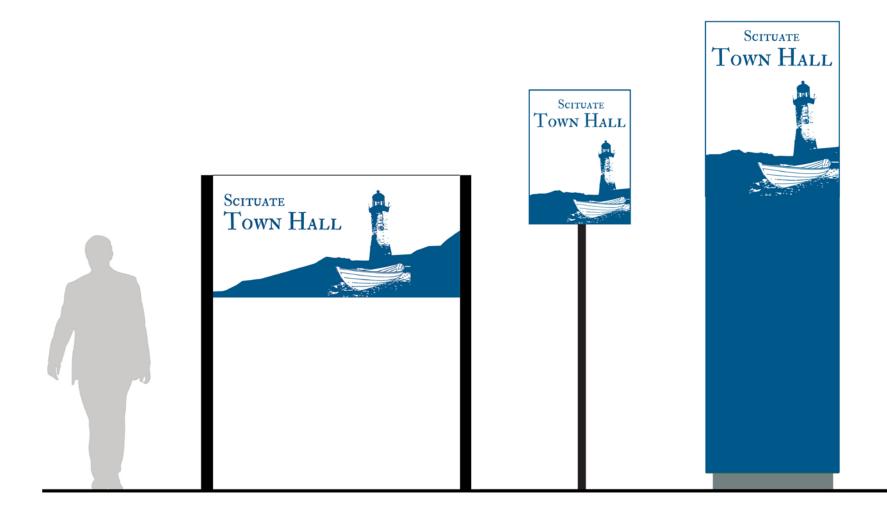

tic Community Mixed Community** Aging Population Well Balanced Family Friendly **Commuter Town** 

How would you describe Scituate with three words? A Light on Tomorrow **One Particular Harbor** Only in Scituate Living Life Outside Hidden Harbor Gem A Beautiful Harbor A Beautiful View Town for All Seasons South Shore Well Scituated **Oceanside Family Community Historic Seaside Comfort** A Seaside Tradition **Rising Sun and Sea** An Unlimited Horizon

After Review and Analysis and Collective Agreement, a Tagline or Slogan was created Sea Scituate

Why "Sea Scituate" works as a strong slogan:

- Clear but complex
- Simple and Succinct
- Descriptive and Unique
- Requires a Double Take
- Has Personality
- Memorable

**Element Applications** 



#### Colors



Font

FELL double pica











































# Media



+ VIEW ALL



+ VIEW ALL

#### Facebook



# Sea Scituate

Thank you!