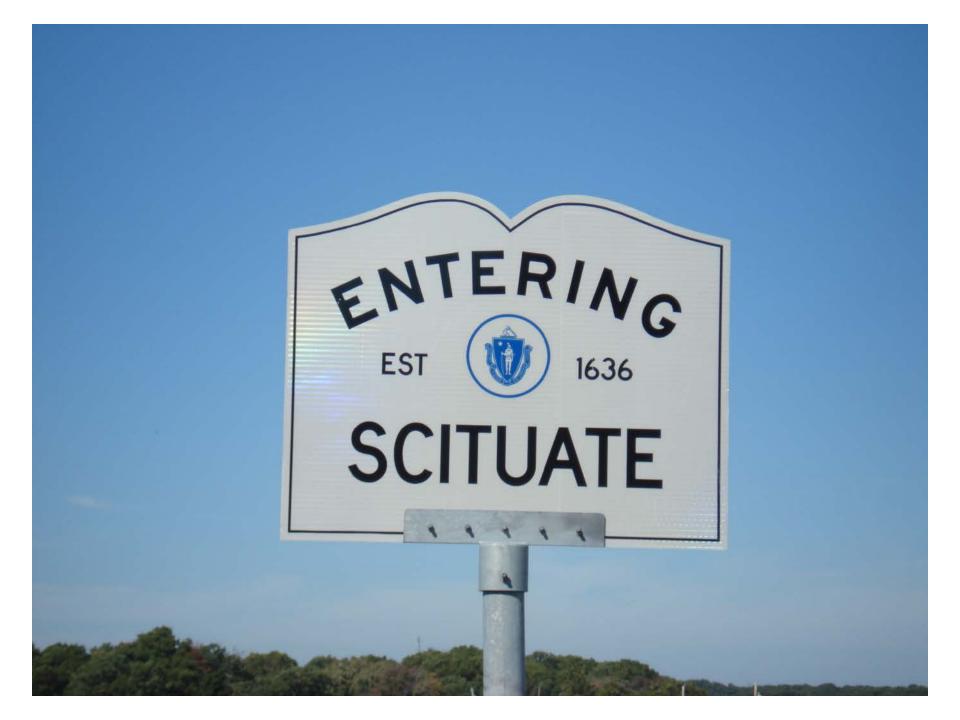

### What is Scituate?

Lighthouse Super Moon Gristmill Sail Boats Lobster Boats Lobster Traps Houses on Stilts Herron Seagull Herring brook Etrusco Bates sisters Shipwrecks 4 Cliffs Mossing Skiffs Irish Moss Anchor Lawson Tower 3 Elephants Breakwater Fish Town Pier Ducks Golf 1636 What color or colors do you associate with Scituate?