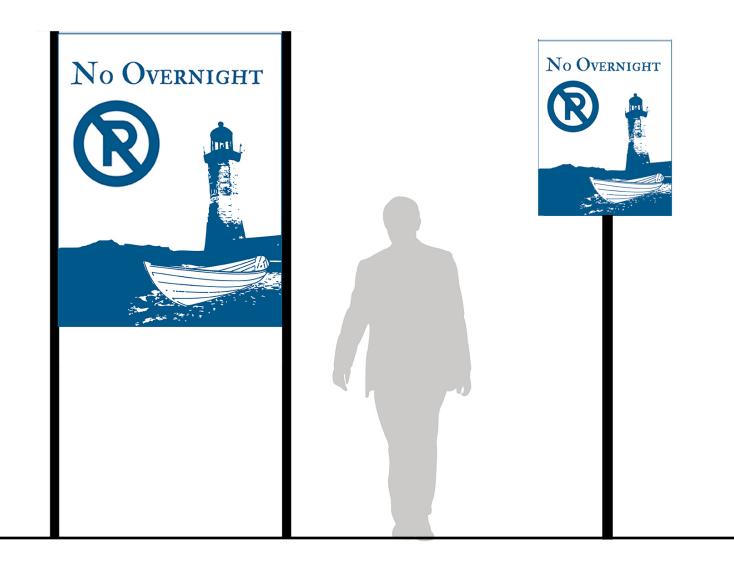

ity Mixed Community** Aging Population Well Balanced Family Friendly **Commuter Town** 

How would you describe Scituate with three words? A Light on Tomorrow **One Particular Harbor** Only in Scituate Living Life Outside Hidden Harbor Gem A Beautiful Harbor A Beautiful View Town for All Seasons South Shore Well Scituated **Oceanside Family Community Historic Seaside Comfort** A Seaside Tradition **Rising Sun and Sea** An Unlimited Horizon

After Review and Analysis and Collective Agreement, a Tagline or Slogan was created Sea Scituate

Why "Sea Scituate" works as a strong slogan:

- Clear but complex
- Simple and Succinct
- Descriptive and Unique
- Requires a Double Take
- Has Personality
- Memorable

**Element Applications** 



#### Colors



Font

FELL double pica











































# Media



+ VIEW ALL



+ VIEW ALL

#### Facebook



# Sea Scituate

Thank you!