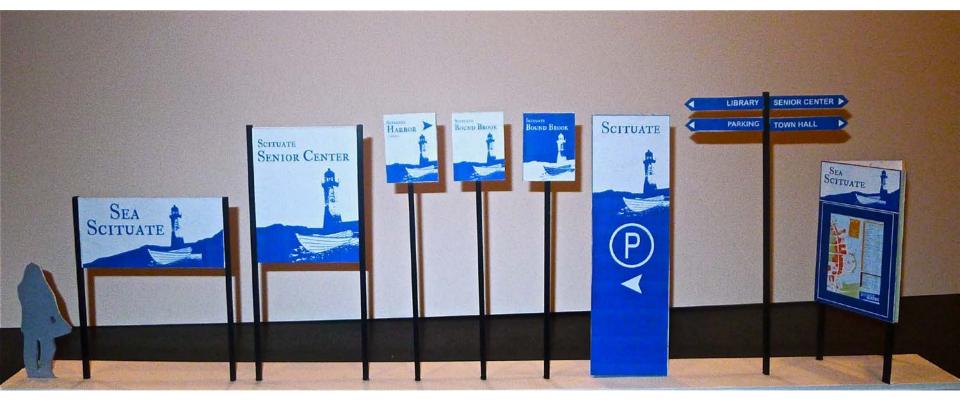

* Aging Population Well Balanced Family Friendly **Commuter Town** 

How would you describe Scituate with three words? A Light on Tomorrow **One Particular Harbor** Only in Scituate Living Life Outside Hidden Harbor Gem A Beautiful Harbor A Beautiful View Town for All Seasons South Shore Well Scituated **Oceanside Family Community Historic Seaside Comfort** A Seaside Tradition **Rising Sun and Sea** An Unlimited Horizon

After Review and Analysis and Collective Agreement, a Tagline or Slogan was created Sea Scituate

Why "Sea Scituate" works as a strong slogan:

- Clear but complex
- Simple and Succinct
- Descriptive and Unique
- Requires a Double Take
- Has Personality
- Memorable

**Element Applications** 



#### Colors



Font

FELL double pica











































# Media



+ VIEW ALL



+ VIEW ALL

#### Facebook



# Sea Scituate

Thank you!