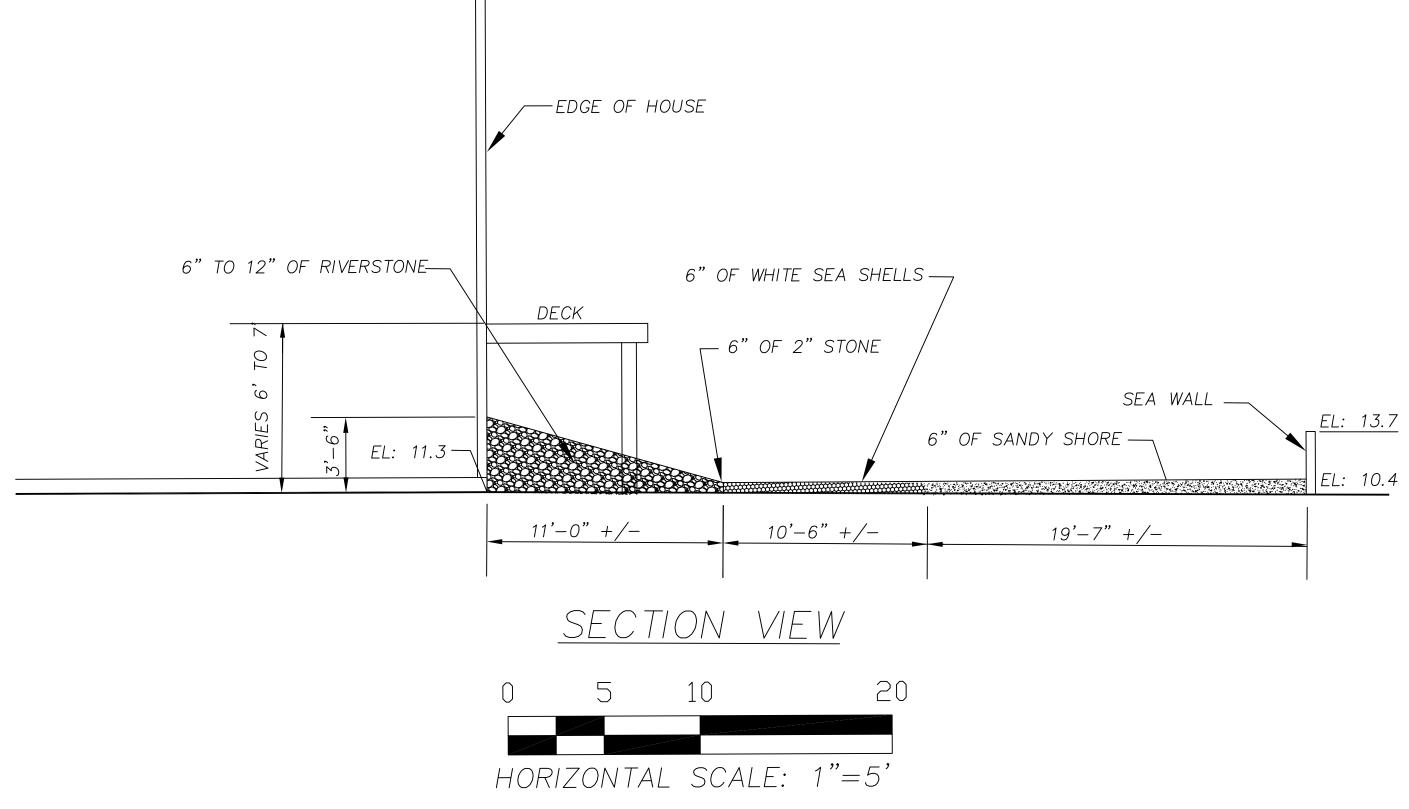

FEMA LIMWA

PROPERTY LINE

FLOOD ZONE

SLOPED REVETMENT

WHITE SEA SHELLS

## NOTES:

- DEED BOOK 21942, PAGE 12
  PLAN BOOK 3, PAGE 94 (LOT J)
  ELEVATION DATUM= NAVD
  LOCUS PARCEL LIES WITHIN FLOOD ZONES VE16 & AE15 AS SHOWN OF FLOOD PANEL 25023C0129K, DATED 11/4/2016.

|                              |                                                      |                        |  |                        |                           | )                |                                            |
|------------------------------|------------------------------------------------------|------------------------|--|------------------------|---------------------------|------------------|--------------------------------------------|
|                              | ATLANTIC COAST ENGINEERING LLC                       | Scituate Harbor Office |  | 00 LIVIL 34, Julie 22D | Scituate, MA 02066        | (617) 963 - 6044 |                                            |
|                              |                                                      |                        |  |                        |                           |                  | DATE                                       |
| NO.                          |                                                      |                        |  |                        |                           |                  | NO.                                        |
| SHEET TITLE:<br>SECTION VIEW |                                                      |                        |  |                        | SCALE: 1"=5'-0"           | DRAWN BY: AD     | DATE: 8/11/20 CHECKED BY: JH               |
| CLIENT/PROJECT:              | CLIENT/PROJECT:<br>IVO & ROBIN GARCIA<br>507 ON YOUR |                        |  |                        | LOCATION: 91 REBECCA ROAD |                  | TOWN: SCITUATE COUNTY: PLYMOUTH STATE: MA. |