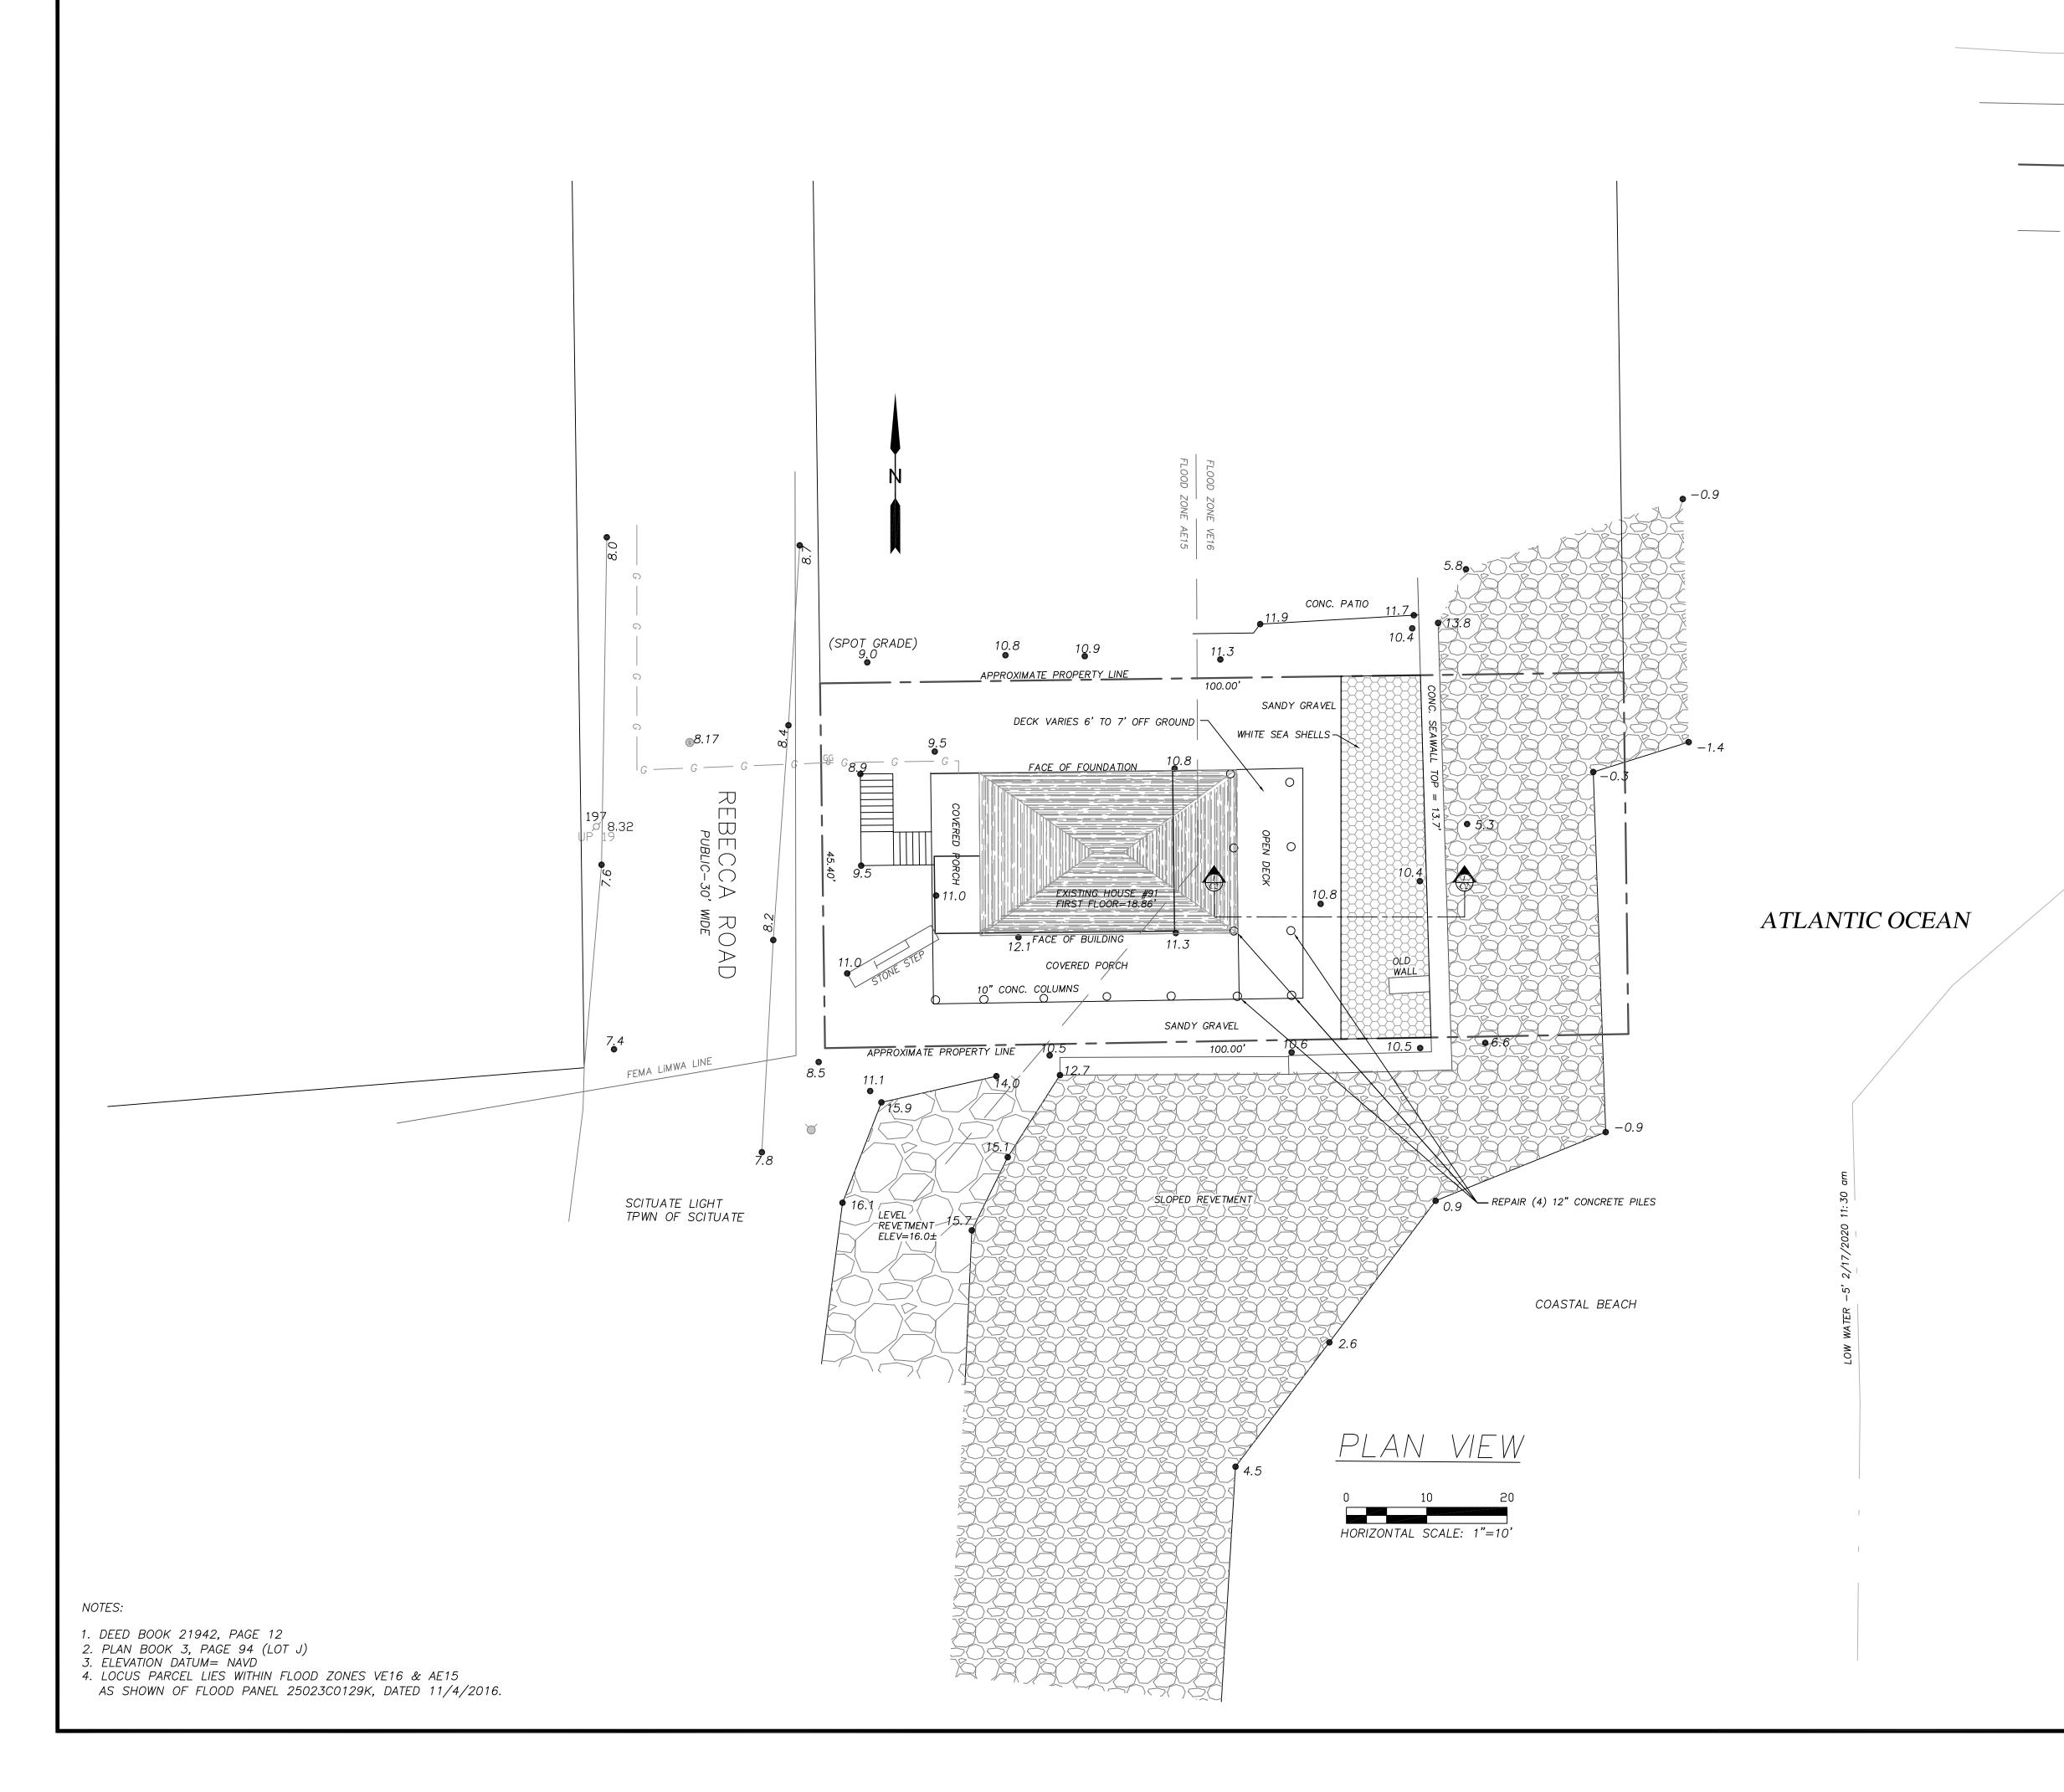

## FOUNDATION PROTECTION AND FORTIFICATION MEASURES

DRAWING LIST CVR COVER SHEET SITE PLAN C1 C2 DETAILS

## IVO & ROBIN GARCIA DEED BOOK 2192, PAGE 12 Plan Book 3, Page 94 (lot j)

**ATLANTIC COAST ENGINEERING LLC Scituate Harbor Office** 88 Front St, Suite 22B Scituate, MA 02066 (617) 963 - 6044

LEGEND

LOW WATER LINE

FEMA LIMWA

PROPERTY LINE

FLOOD ZONE

SLOPED REVETMENT

WHITE SEA SHELLS

## NOTES:

- DEED BOOK 21942, PAGE 12
  PLAN BOOK 3, PAGE 94 (LOT J)
  ELEVATION DATUM= NAVD
  LOCUS PARCEL LIES WITHIN FLOOD ZONES VE16 & AE15 AS SHOWN OF FLOOD PANEL 25023C0129K, DATED 11/4/2016.

|                              |                                                      |                        |  |                        |                           | )                |                                            |
|------------------------------|------------------------------------------------------|------------------------|--|------------------------|---------------------------|------------------|--------------------------------------------|
|                              | ATLANTIC COAST ENGINEERING LLC                       | Scituate Harbor Office |  | 00 LIVIL 34, Julie 22D | Scituate, MA 02066        | (617) 963 - 6044 |                                            |
|                              |                                                      |                        |  |                        |                           |                  | DATE                                       |
| NO.                          |                                                      |                        |  |                        |                           |                  | NO.                                        |
| SHEET TITLE:<br>SECTION VIEW |                                                      |                        |  |                        | SCALE: 1"=5'-0"           | DRAWN BY: AD     | DATE: 8/11/20 CHECKED BY: JH               |
| CLIENT/PROJECT:              | CLIENT/PROJECT:<br>IVO & ROBIN GARCIA<br>507 ON YOUR |                        |  |                        | LOCATION: 91 REBECCA ROAD |                  | TOWN: SCITUATE COUNTY: PLYMOUTH STATE: MA. |