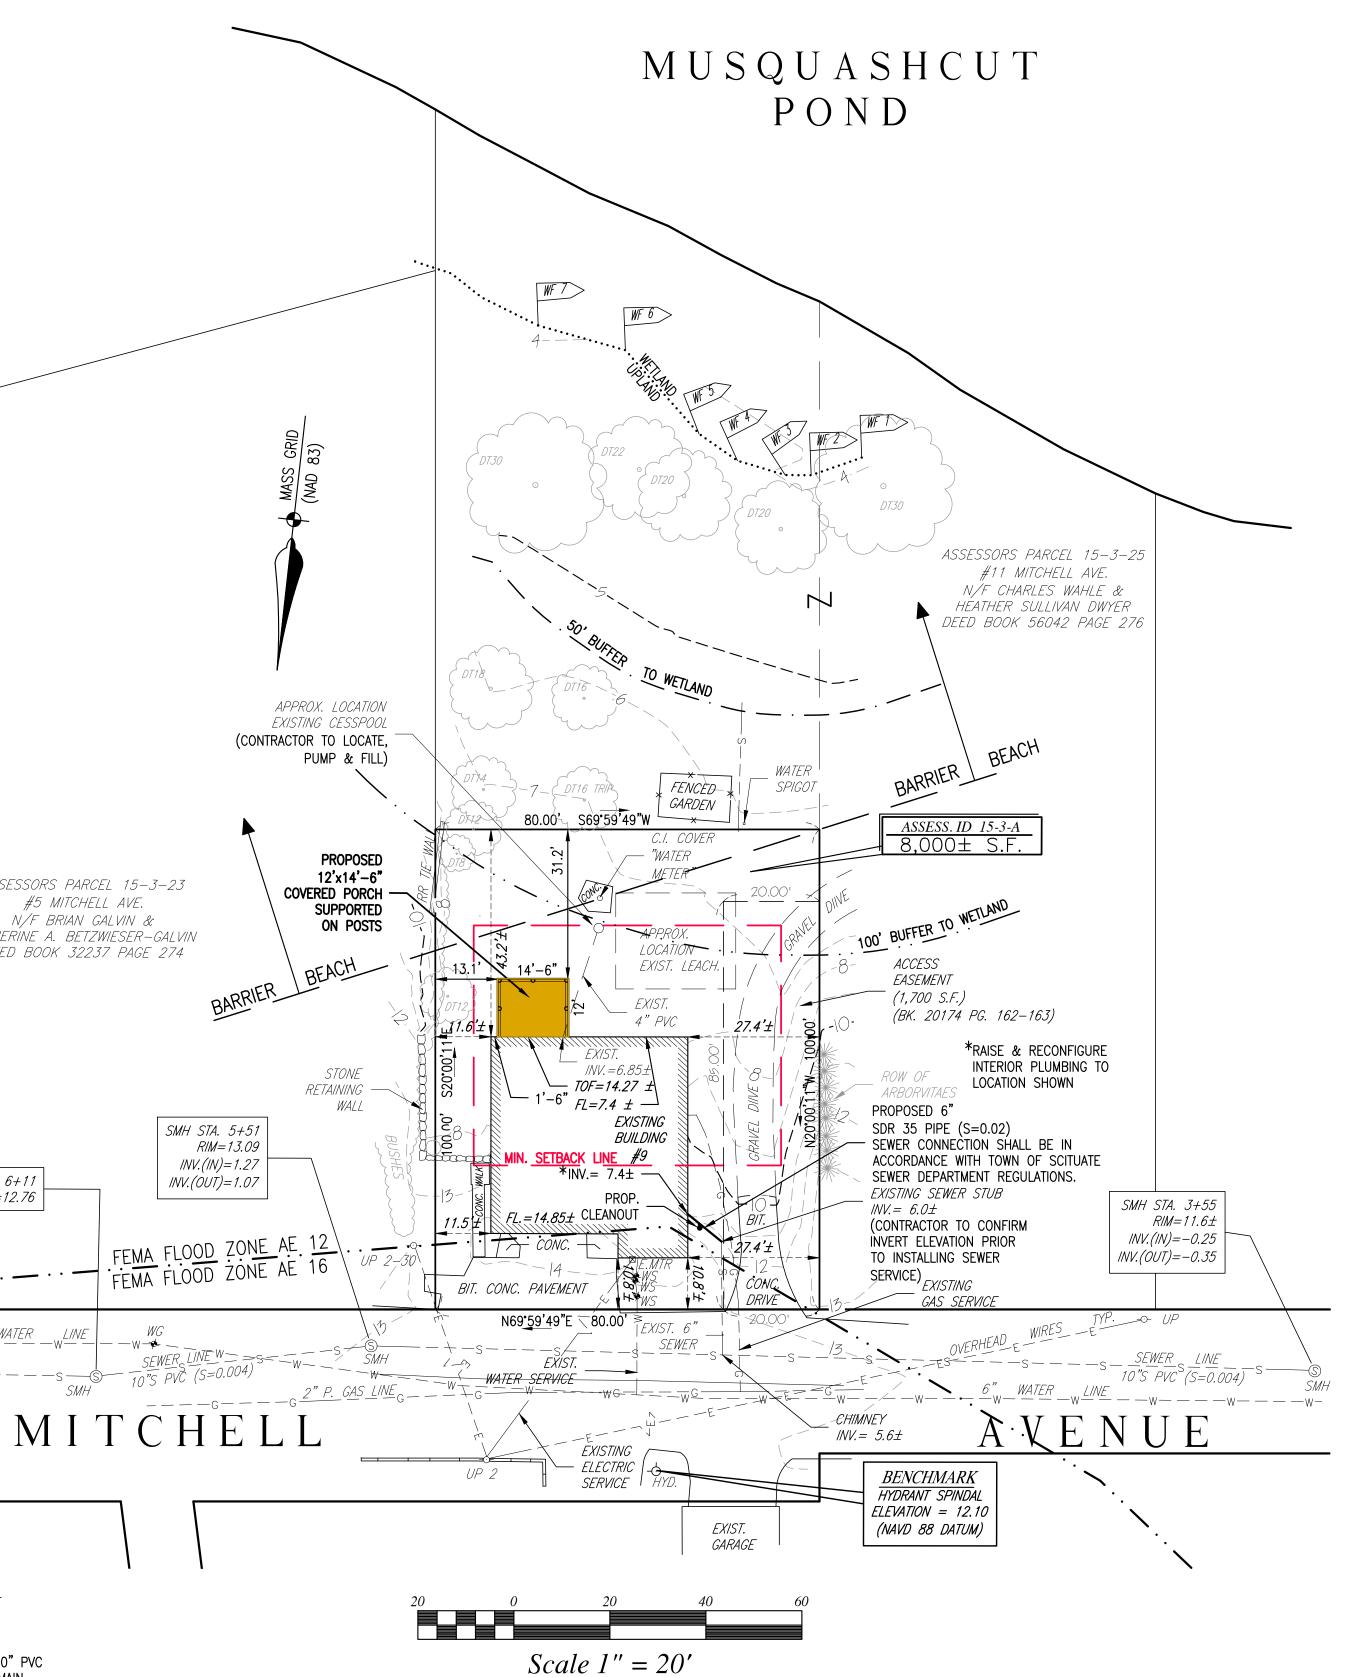

## NOTES:

- PROPERTY LINE, STREET LINE AND OWNER INFORMATION WAS COMPILED FROM RECORDS ON FILE AT THE PLYMOUTH COUNTY REGISTRY OF DEEDS.
- TOPOGRAPHY INFORMATION SHOWN ON THIS PLAN IS BASED AN ON THE GROUND SURVEY BY GRADY CONSULTING LLC ON MARCH 23, 2023.
- SUBJECT SITE IS IN THE RESIDENCE 3 DISTRICT AS DEPICTED ON THE TOWN OF SCITUATE ZONING MAP.
- 4. EXISTING UTILITIES, WHERE SHOWN, HAVE BEEN COMPILED BASED ON OBSERVED ABOVE GROUND EVIDENCE ONLY AND ARE TO BE CONSIDERED APPROXIMATE. GRADY CONSULTING, L.L.C. DOES NOT GUARANTEE THE LOCATION OF THE UNDERGROUND UTILITIES SHOWN OR THAT ALL EXISTING UTILITIES AND/OR SUBSURFACE STRUCTURES ARE SHOWN.
- 5. OFFSETS SHOWN ARE MEASURED TO BRICK CORNERS.
- 6. WETLAND FLAGS BY SOUTH RIVER ENVIRONMENTAL ON 3/21/23
- 7. THE PROPERTY IS NOT LOCATED WITHIN AN AREA OF PRIORITY/ESTIMATED HABITAT OF RARE SPECIES ACCORDING TO MASSGIS ESTIMATED HABITAT OF RARE SPECIES DATALAYER (2023). THERE ARE NO CERTIFIED VERNAL POOLS WITHIN THE PROPERTY.
- THE ENTIRE PROPERTY IS LOCATED WITHIN LAND SUBJECT TO COASTAL 8. STORM FLOWAGE (100 YEAR FLOODPLAIN AE ZONE)
- THERE IS A DEP-MAPPED BARRIER BEACH LOCATED SOUTH OF THE PROPERTY WITHIN 11 MITCHELL AVENUE. BY DEFINITION, THE BARRIER BEACH IS ALSO CLASSIFIED AS COASTAL DUNE. THE ASSOCIATED 100-FOOT BUFFER ZONE APPEARS TO EXTEND INTO THE SOUTHERN PORTION OF THE SUBJECT PROPERTY. THE AREA IDENTIFIED AS BARRIER BEACH IS CURRENTLY MAINTAINED LAWN AND DOES NOT FUNCTION AS A COASTAL DUNE.
- 10. EXISTING SEWER INFORMATION TAKEN FROM PLANS ON FILE AT THE TOWN OF SCITUATE MASSACHUSETTS DEPARTMENT OF PUBLIC WORKS. MUSQUASHCUT POND AREA SEWER AND WATER MAIN REPLACEMENT PROJECT. (SHEET 22 OF 36)

## FLOOD NOTE:

BY GRAPHIC PLOTTING ONLY, THIS PROPERTY IS LOCATED PARTIALLY IN THE AE ZONE (ELEV.12) AND AE ZONE (ELEV. 16) AS DEPICTED ON FLOOD INSURANCE RATE MAP, COMMUNITY PANEL No. 25023C 0107K, WHICH BEARS AN EFFECTIVE DATE OF NOVEMBER 4, 2016.

ASSESSORS PARCEL 15-3-23

#5 MITCHELL AVE.

N/F BRIAN GALVIN &

KATHERÍNE A. BETZWIESER-GALVIN

**ARRIER** 

BHIL

SMH STA. 5+51

RIM=13.09

INV.(IN)=1.27

INV.(OUT)=1.07

—w-🍫

SFWER

10"S PVC (S=0.004)

DEED BOOK 32237 PAGE 274

SMH STA. 6+11

w———<u>6"</u>w<u>WATER</u>\_\_w<u>LINE</u>

s---s---s-

RIM=12.76

| ZONING                                                                                                                           | DATA                                                                                              |
|----------------------------------------------------------------------------------------------------------------------------------|---------------------------------------------------------------------------------------------------|
| DISTRICT: R-3                                                                                                                    |                                                                                                   |
| MINIMUM REQUIREMENTS<br>LOT AREA<br>FRONT YARD<br>SIDE YARD<br>REAR YARD<br>MAX LOT COVERAGE<br>LOT WIDTH<br>MAX BUILDING HEIGHT | <u>S:</u><br>10,000 S.F.<br>30 FT (OR AVERAGE SETBACK)<br>8 FT<br>20 FT<br>25%<br>100 FT<br>35 FT |

## RECORD OWNER: ASSESSORS PARCEL ID 15-3-A

TOWN OF SCITUATE S/O RONALD & NANCY DAVIS 86 GLADES ROAD SCITUATE, MA 02066 DEED BOOK 56292 PAGE 254 DEED BOOK 57247 PAGE 305 (ZBA DECISION)

PROPOSED PORCH PLAN #9 MITCHELL AVENUE SCITUATE, MASSACHUSETTS