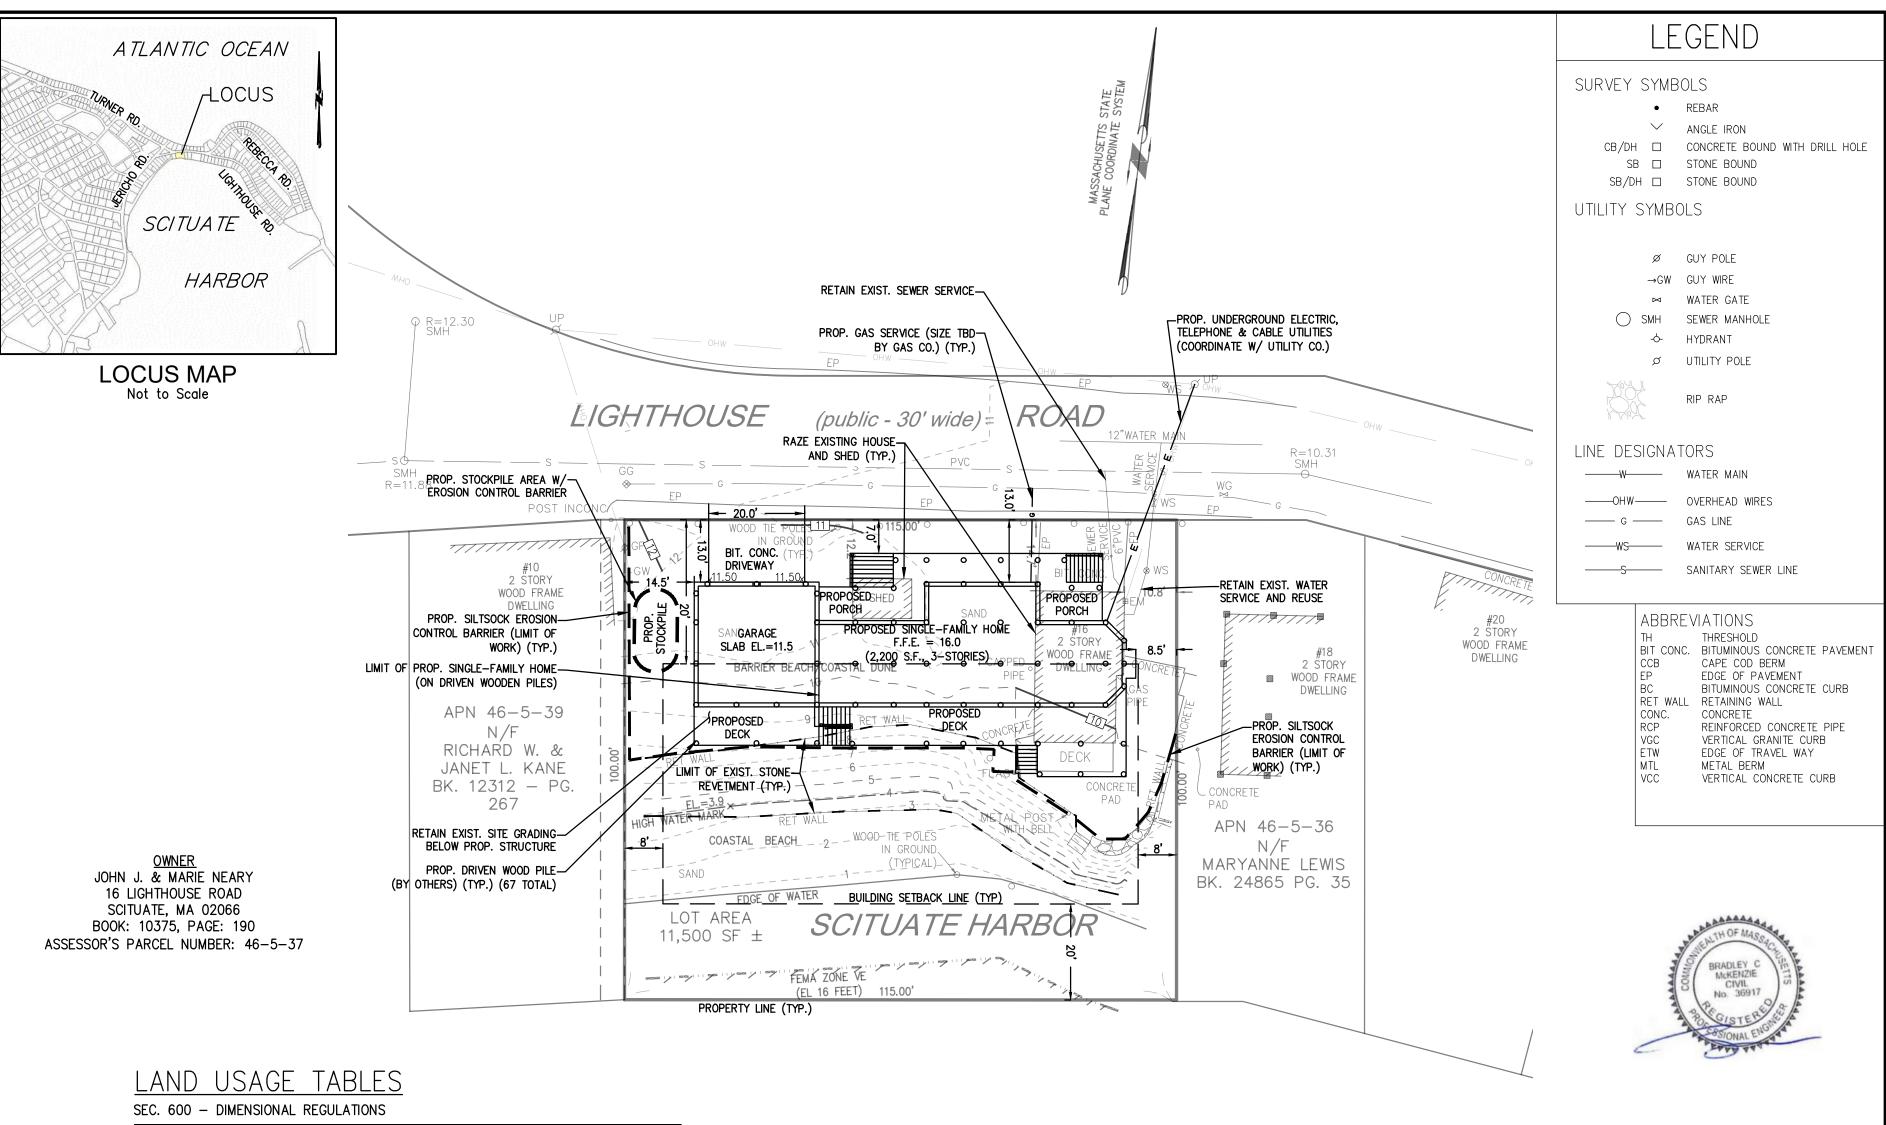

DECEMBER 28, 2023 1"=20" 223-130

**EXISTING CONDITIONS** PLAN

EX-1

| RESIDE            | INCE R-3 Z          | ZONING DIS | TRICT     |
|-------------------|---------------------|------------|-----------|
| CRITERIA          | REQUIRED            | EXISTING   | PROPOSED  |
| LOT AREA (UPLAND) | 10,000 S.F.         | 8,960 S.F. | NO CHANGE |
| FRONTAGE          | 100 FT.             | 115 FT.    | NO CHANGE |
| FRONT YARD        | 12.1 FT.**          | 12.2 FT.   | 13.0 FT.  |
| SIDE YARD (MIN.)  | 8 FT.               | 10.8 FT.   | 8.5 FT.   |
| REAR YARD (MIN.)  | 20 FT.              | 47.5 FT.   | 46.5 FT.  |
| LOT WIDTH         | 100 FT.             | 115 FT.    | NO CHANGE |
| BUILDING HEIGHT   | 3 STORIES<br>35 FT. | 2 STORIES  | 34.8 FT.  |

\*\* SEC. 620.4.A. - IN ALL DISTRICTS, NO BUILDING NEED BE SET BACK ON ITS LOT FURTHER FROM THE LINE OF A STREET OR WAY THAN THE AVERAGE DISTANCE FROM SUCH LINE OF THE BUILDINGS ON THE SAME SIDE THEREOF BETWEEN TWO INTERSECTING STREETS AND WAYS AND WITHIN TWO HUNDRED FEET OF THE LOT IN QUESTION. IN DETERMINING SUCH AVERAGE, ACCESSORY BUILDINGS SHALL NOT BE COUNTED. A VACANT LOT OR A LOT OCCUPIED BY A BUILDING SET BACK MORE THAN THE REQUIRED DISTANCE SET FORTH IN THE PRECEDING PARAGRAPH SHALL BE CONSIDERED AS THOUGH OCCUPIED BY A BUILDING SET BACK THE REQUIRED DISTANCE.

**ENGINEERING GROUP** Assinippi Office Park 150 Longwater Drive, Suite 101 Norwell, MA 02061 P: 781.792.3900

F: 781.792.0333 www.mckeng.com

 HUS

LIGHTHOUSE

9

**DEVEL**(

S

ARTH MCC/ SAC MAS Ω

52 CAROLYN CIRCLE MARSHFIELD, MASSACHUSETTS **HOMA** CITUATE S

DRAWN BY: ESS ESS DESIGNED BY: CHECKED BY: BCM APPROVED BY: BCM DECEMBER 28, 2023 DATE: SCALE: 1"=20' PROJECT NO .: 223-130

DWG. TITLE: **PROPOSED** 

SITE PLAN

DWG. NO:

PSP-1

SEEDING SPECIFICATIONS

SEEDING RECOMMENDATIONS

. <u>SEEDBED PREPARATION</u>

2. ESTABLISHING A STAND

NITROGEN (N)