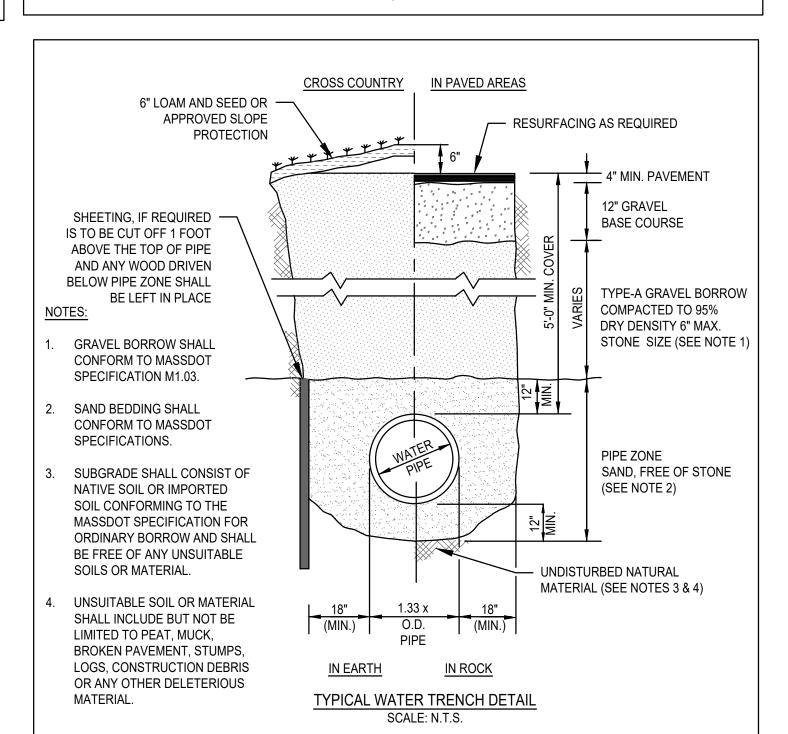

|     |         |
|           |         |             |     |         |
|           |         |             |     |         |
|           |         |             |     |         |
|           |         |             |     |         |
|           |         |             |     |         |
|           |         |             |     |         |



**ENGINEERING GROUP** Assinippi Office Park 150 Longwater Drive, Suite 101 Norwell, MA 02061 P: 781.792.3900

F: 781.792.0333 www.mckeng.com

 HUS

LIGHTHOUSE

9

**DEVEL**(

S

ARTH MCC/ SAC MAS Ω

52 CAROLYN CIRCLE MARSHFIELD, MASSACHUSETTS **HOMA** CITUATE S

DRAWN BY: ESS ESS DESIGNED BY: CHECKED BY: BCM APPROVED BY: BCM DECEMBER 28, 2023 DATE: SCALE: 1"=20' PROJECT NO .: 223-130

DWG. TITLE: **PROPOSED** 

SITE PLAN

DWG. NO:

PSP-1













SEEDING SPECIFICATIONS

SEEDING RECOMMENDATIONS

. <u>SEEDBED PREPARATION</u>

2. ESTABLISHING A STAND

NITROGEN (N)

POTASH (K O):

RATES OF SEEDING.

DENSE WEED GROWTH.

NOTES:

1 1/4 INCH

No.4

No.40

No.100

No.200

3. MULCH

PHOSPHATE (P O ):





SEEDED OR SODDED LAWN DETAIL

SCALE: N.T.S.



HOU: 

PROFESSIONAL ENGINEER:

S

OMAS AROLYN C

DRAWN BY: DESIGNED BY: ESS BCM CHECKED BY: APPROVED BY: BCM **DECEMBER 28, 2023** DATE: SCALE: AS NOTED PROJECT NO.: 223-130 DWG. TITLE:

CONSTRUCTION **DETAILS** 

DWG. NO: