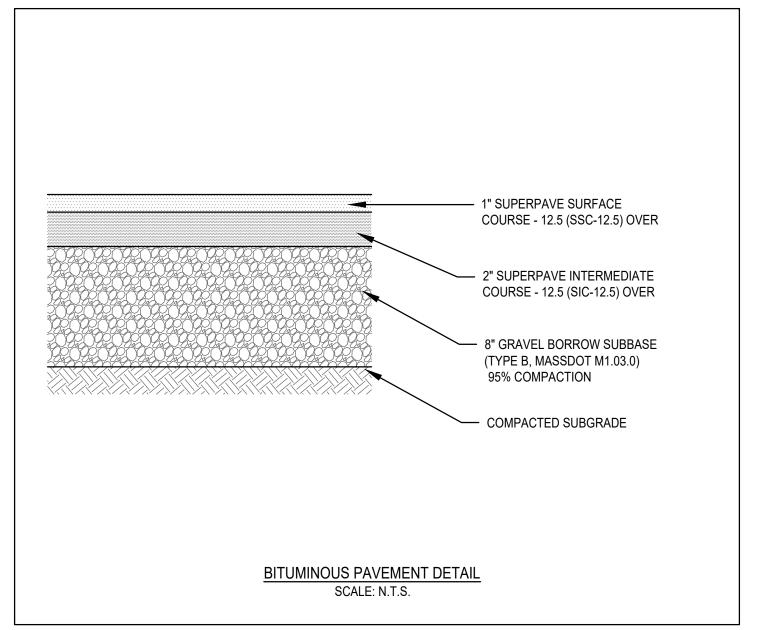

|     |         |
|           |         |             |     |         |
|           |         |             |     |         |
|           |         |             |     |         |
|           |         |             |     |         |
|           |         |             |     |         |
|           |         |             |     |         |



**ENGINEERING GROUP** Assinippi Office Park 150 Longwater Drive, Suite 101 Norwell, MA 02061 P: 781.792.3900

F: 781.792.0333 www.mckeng.com

 HUS

LIGHTHOUSE

9

**DEVEL**(

S

ARTH MCC/ SAC MAS Ω

52 CAROLYN CIRCLE MARSHFIELD, MASSACHUSETTS **HOMA** CITUATE S

DRAWN BY: ESS ESS DESIGNED BY: CHECKED BY: BCM APPROVED BY: BCM DECEMBER 28, 2023 DATE: SCALE: 1"=20' PROJECT NO .: 223-130

DWG. TITLE: **PROPOSED** 

SITE PLAN

DWG. NO:

PSP-1













SEEDING SPECIFICATIONS

SEEDING RECOMMENDATIONS

. <u>SEEDBED PREPARATION</u>

2. ESTABLISHING A STAND

NITROGEN (N)

POTASH (K O):

RATES OF SEEDING.

DENSE WEED GROWTH.

NOTES:

1 1/4 INCH

No.4

No.40

No.100

No.200

3. MULCH

PHOSPHATE (P O ):





SEEDED OR SODDED LAWN DETAIL

SCALE: N.T.S.



HOU: 

PROFESSIONAL ENGINEER:

S

OMAS AROLYN C

DRAWN BY: DESIGNED BY: ESS BCM CHECKED BY: APPROVED BY: BCM **DECEMBER 28, 2023** DATE: SCALE: AS NOTED PROJECT NO.: 223-130 DWG. TITLE:

CONSTRUCTION **DETAILS** 

DWG. NO: