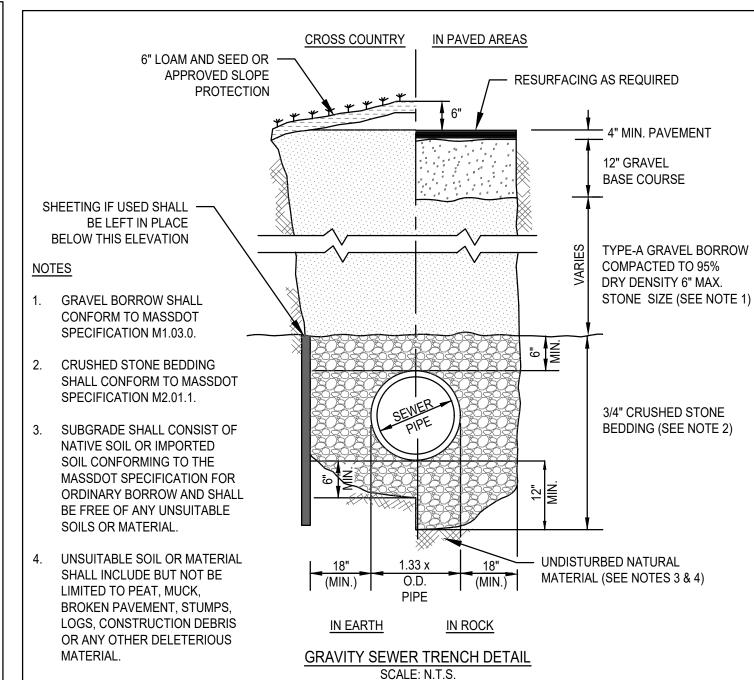

|     |         |
|           |         |             |     |         |
|           |         |             |     |         |
|           |         |             |     |         |
|           |         |             |     |         |
|           |         |             |     |         |
|           |         |             |     |         |



**ENGINEERING GROUP** Assinippi Office Park 150 Longwater Drive, Suite 101 Norwell, MA 02061 P: 781.792.3900

F: 781.792.0333 www.mckeng.com

 HUS

LIGHTHOUSE

9

**DEVEL**(

S

ARTH MCC/ SAC MAS Ω

52 CAROLYN CIRCLE MARSHFIELD, MASSACHUSETTS **HOMA** CITUATE S

DRAWN BY: ESS ESS DESIGNED BY: CHECKED BY: BCM APPROVED BY: BCM DECEMBER 28, 2023 DATE: SCALE: 1"=20' PROJECT NO .: 223-130

DWG. TITLE: **PROPOSED** 

SITE PLAN

DWG. NO:

PSP-1













SEEDING SPECIFICATIONS

SEEDING RECOMMENDATIONS

. <u>SEEDBED PREPARATION</u>

2. ESTABLISHING A STAND

NITROGEN (N)

POTASH (K O):

RATES OF SEEDING.

DENSE WEED GROWTH.

NOTES:

1 1/4 INCH

No.4

No.40

No.100

No.200

3. MULCH

PHOSPHATE (P O ):





SEEDED OR SODDED LAWN DETAIL

SCALE: N.T.S.



HOU: 

PROFESSIONAL ENGINEER:

S

OMAS AROLYN C

DRAWN BY: DESIGNED BY: ESS BCM CHECKED BY: APPROVED BY: BCM **DECEMBER 28, 2023** DATE: SCALE: AS NOTED PROJECT NO.: 223-130 DWG. TITLE:

CONSTRUCTION **DETAILS** 

DWG. NO: