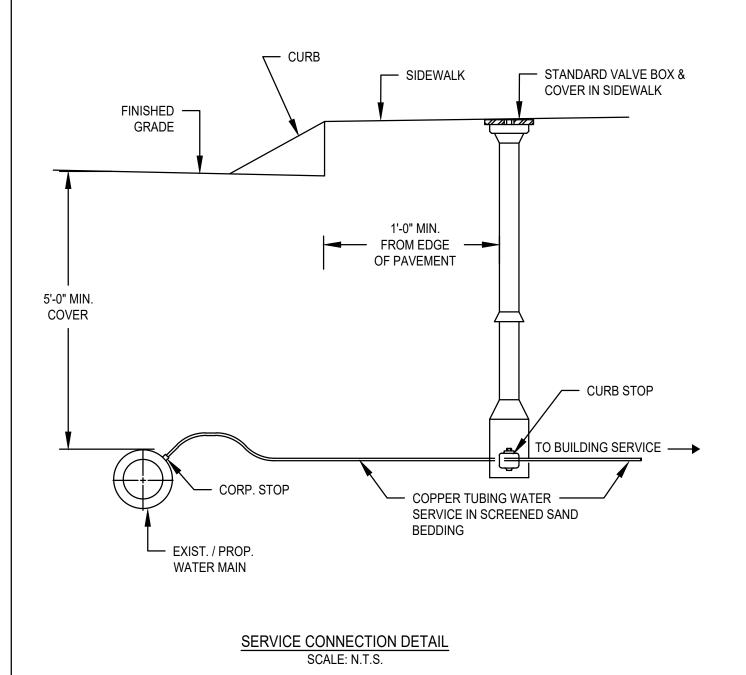

Assinippi Office Park 150 Longwater Drive, Suite 101 Norwell, MA 02061 P: 781.792.3900 F: 781.792.0333

ROAD LIGHTHOUSE 16

. MCCARTH HUS MASSAC THOMAS SCITUAT

MARSHFIELD, MASSACHUSETTS

CAROLYN CIRCLE

AL RTLS - -

DECEMBER 28, 2023 1"=20" 223-130

**EXISTING CONDITIONS** PLAN

EX-1

| RESIDE            | INCE R-3 Z          | ZONING DIS | TRICT     |
|-------------------|---------------------|------------|-----------|
| CRITERIA          | REQUIRED            | EXISTING   | PROPOSED  |
| LOT AREA (UPLAND) | 10,000 S.F.         | 8,960 S.F. | NO CHANGE |
| FRONTAGE          | 100 FT.             | 115 FT.    | NO CHANGE |
| FRONT YARD        | 12.1 FT.**          | 12.2 FT.   | 13.0 FT.  |
| SIDE YARD (MIN.)  | 8 FT.               | 10.8 FT.   | 8.5 FT.   |
| REAR YARD (MIN.)  | 20 FT.              | 47.5 FT.   | 46.5 FT.  |
| LOT WIDTH         | 100 FT.             | 115 FT.    | NO CHANGE |
| BUILDING HEIGHT   | 3 STORIES<br>35 FT. | 2 STORIES  | 34.8 FT.  |