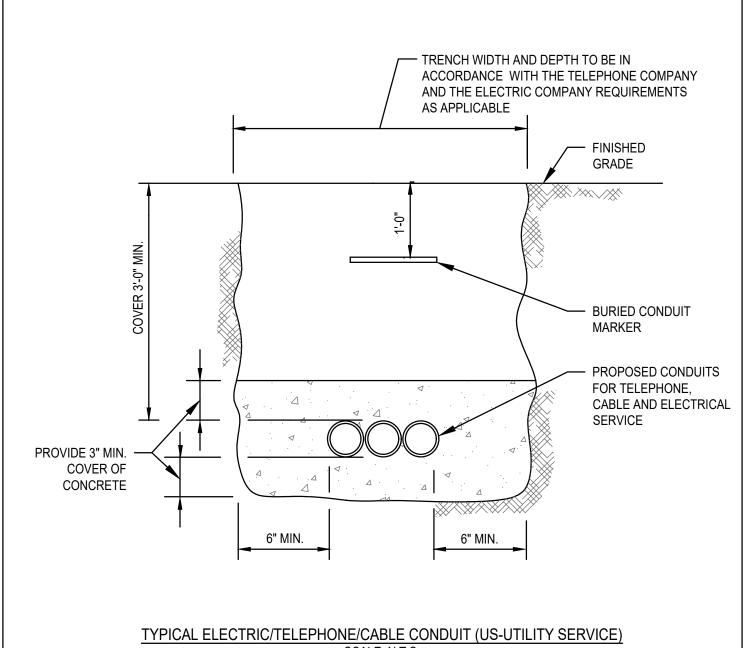

|     |         |
|           |         |             |     |         |
|           |         |             |     |         |
|           |         |             |     |         |
|           |         |             |     |         |
|           |         |             |     |         |
|           |         |             |     |         |



**ENGINEERING GROUP** Assinippi Office Park 150 Longwater Drive, Suite 101 Norwell, MA 02061 P: 781.792.3900

F: 781.792.0333 www.mckeng.com

 HUS

LIGHTHOUSE

9

**DEVEL**(

S

ARTH MCC/ SAC MAS Ω

52 CAROLYN CIRCLE MARSHFIELD, MASSACHUSETTS **HOMA** CITUATE S

DRAWN BY: ESS ESS DESIGNED BY: CHECKED BY: BCM APPROVED BY: BCM DECEMBER 28, 2023 DATE: SCALE: 1"=20' PROJECT NO .: 223-130

DWG. TITLE: **PROPOSED** 

SITE PLAN

DWG. NO:

PSP-1













SEEDING SPECIFICATIONS

SEEDING RECOMMENDATIONS

. <u>SEEDBED PREPARATION</u>

2. ESTABLISHING A STAND

NITROGEN (N)

POTASH (K O):

RATES OF SEEDING.

DENSE WEED GROWTH.

NOTES:

1 1/4 INCH

No.4

No.40

No.100

No.200

3. MULCH

PHOSPHATE (P O ):





SEEDED OR SODDED LAWN DETAIL

SCALE: N.T.S.



HOU: 

PROFESSIONAL ENGINEER:

S

OMAS AROLYN C

DRAWN BY: DESIGNED BY: ESS BCM CHECKED BY: APPROVED BY: BCM **DECEMBER 28, 2023** DATE: SCALE: AS NOTED PROJECT NO.: 223-130 DWG. TITLE:

CONSTRUCTION **DETAILS** 

DWG. NO: