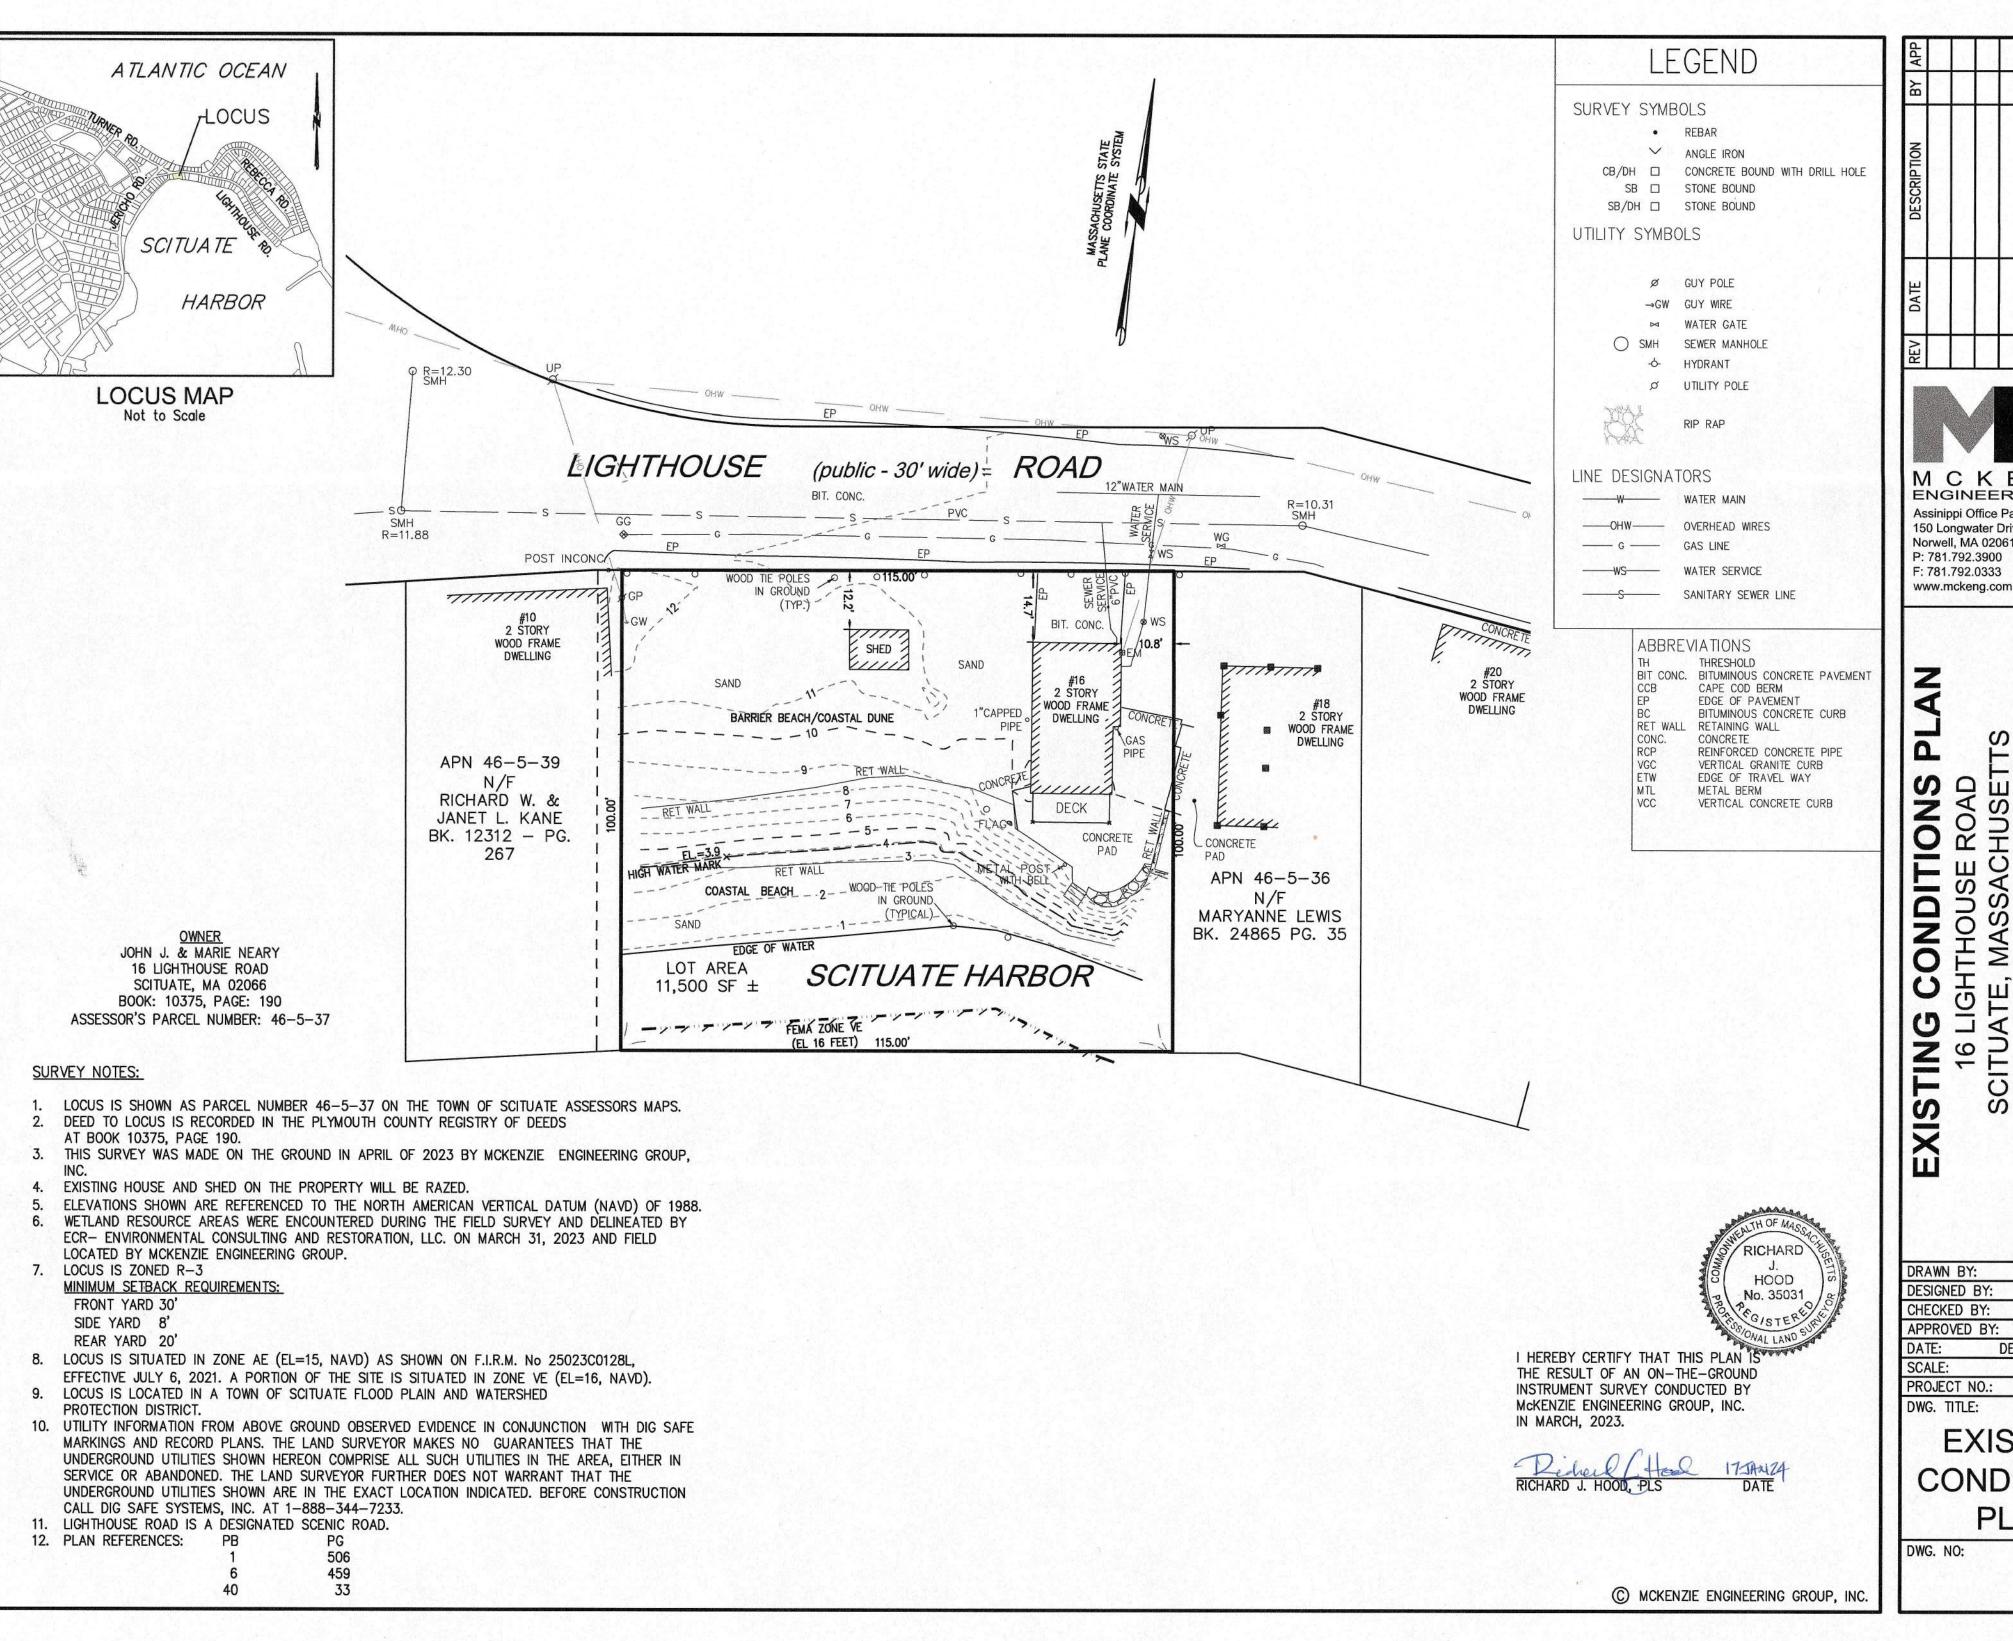

Assinippi Office Park 150 Longwater Drive, Suite 101 Norwell, MA 02061 P: 781.792.3900 F: 781.792.0333

ROAD LIGHTHOUSE 16

. MCCARTH HUS MASSAC THOMAS SCITUAT

MARSHFIELD, MASSACHUSETTS

CAROLYN CIRCLE

AL RTLS - -

DECEMBER 28, 2023 1"=20" 223-130

**EXISTING CONDITIONS** PLAN

EX-1

| RESIDE            | INCE R-3 Z          | ZONING DIS | TRICT     |
|-------------------|---------------------|------------|-----------|
| CRITERIA          | REQUIRED            | EXISTING   | PROPOSED  |
| LOT AREA (UPLAND) | 10,000 S.F.         | 8,960 S.F. | NO CHANGE |
| FRONTAGE          | 100 FT.             | 115 FT.    | NO CHANGE |
| FRONT YARD        | 12.1 FT.**          | 12.2 FT.   | 13.0 FT.  |
| SIDE YARD (MIN.)  | 8 FT.               | 10.8 FT.   | 8.5 FT.   |
| REAR YARD (MIN.)  | 20 FT.              | 47.5 FT.   | 46.5 FT.  |
| LOT WIDTH         | 100 FT.             | 115 FT.    | NO CHANGE |
| BUILDING HEIGHT   | 3 STORIES<br>35 FT. | 2 STORIES  | 34.8 FT.  |