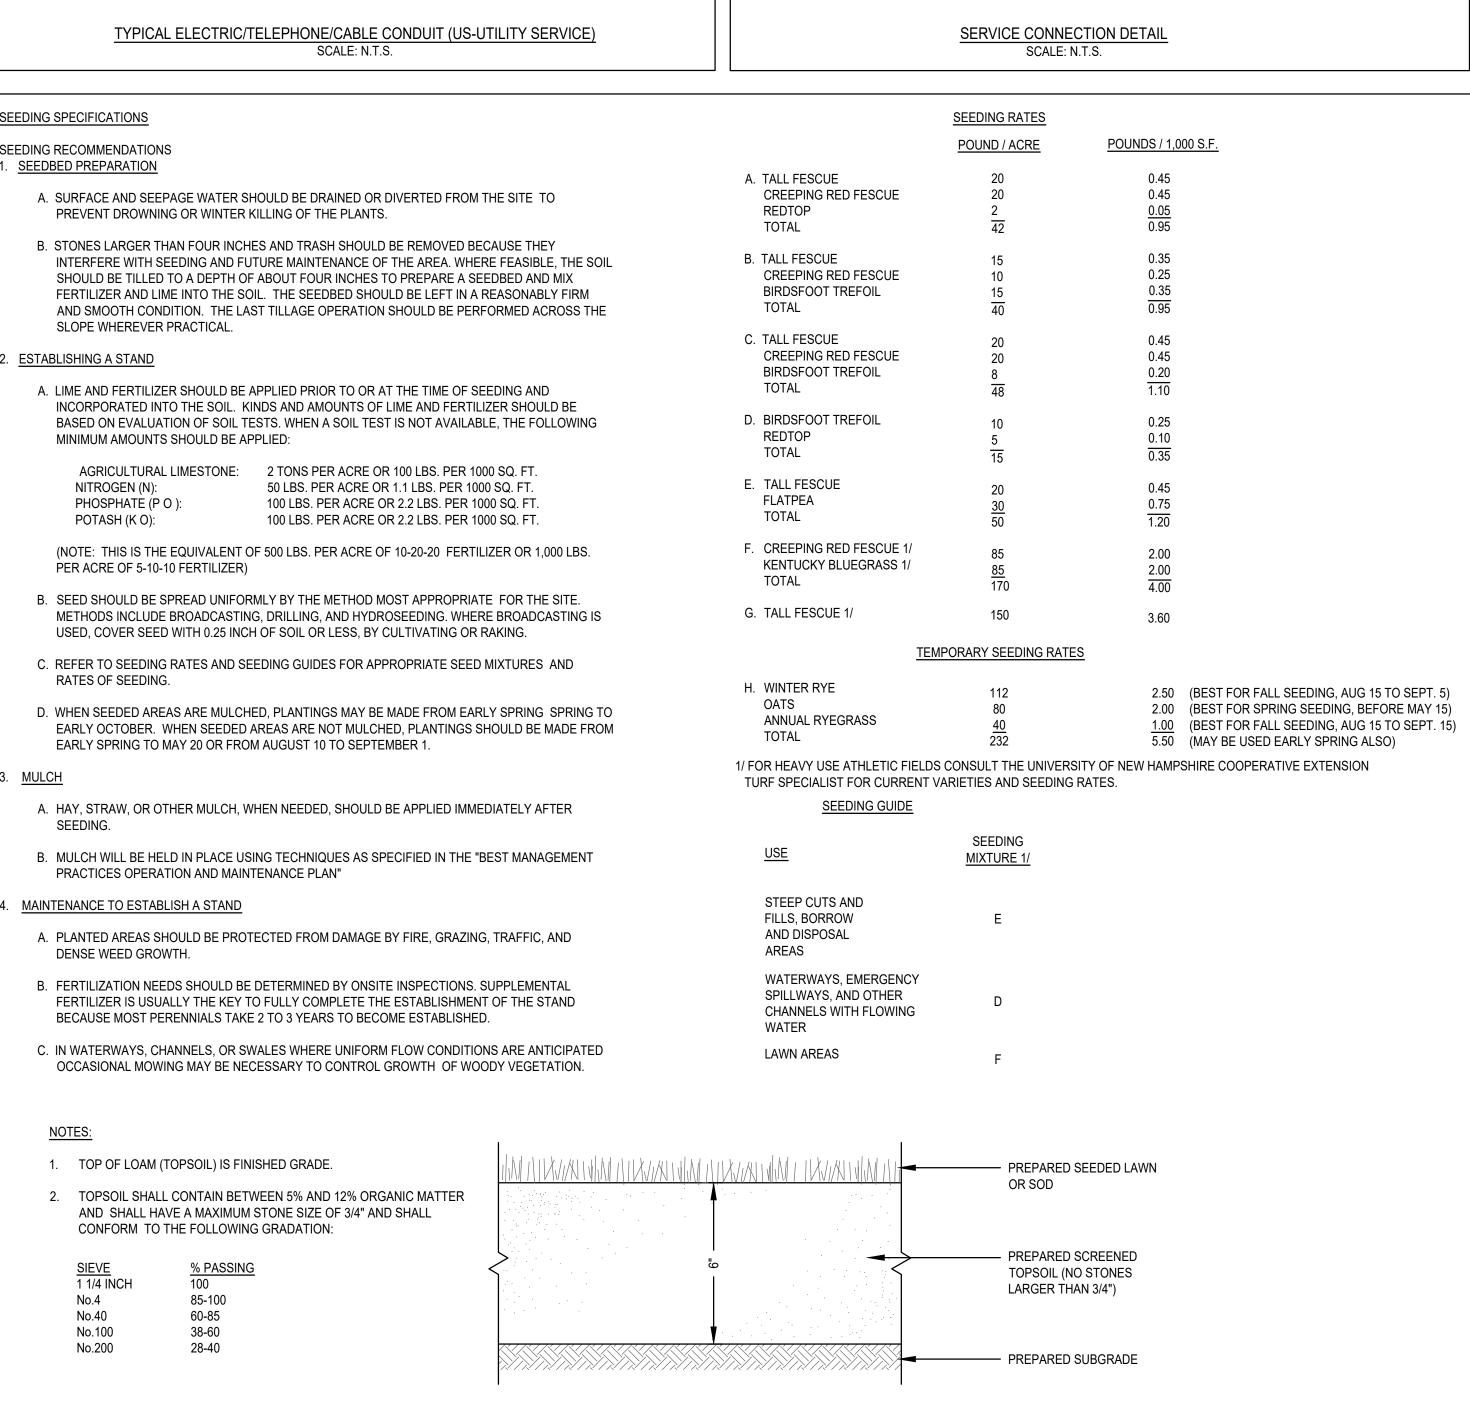

SITE PLAN

DWG. NO:

PSP-1

SEEDING SPECIFICATIONS

SEEDING RECOMMENDATIONS

. <u>SEEDBED PREPARATION</u>

2. ESTABLISHING A STAND

NITROGEN (N)

POTASH (K O):

RATES OF SEEDING.

DENSE WEED GROWTH.

NOTES:

1 1/4 INCH

No.4

No.40

No.100

No.200

3. MULCH

PHOSPHATE (P O ):

SEEDED OR SODDED LAWN DETAIL

SCALE: N.T.S.

HOU: 

PROFESSIONAL ENGINEER:

S