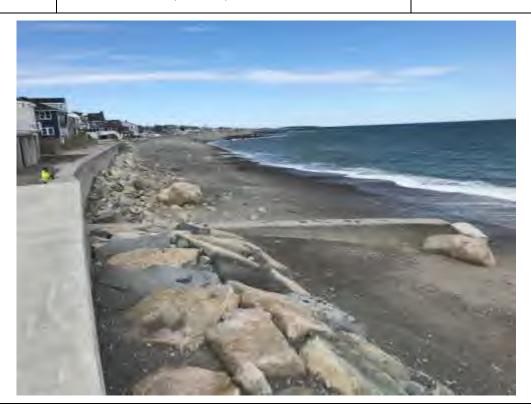

Scituate Foreshore Protection Repairs
North Scituate Beach

**Client Name:** 

Town of Scituate

**Site Location:** 

#46 Oceanside Drive, Scituate, MA

**Project No.** 18.0174547.00

Photo No.

**Date:** 2/4/20

**Direction Photo Taken:** 

Southeast

## Description:

A view of the west face of the damaged and displaced precast concrete outfall head structure and concrete-encased poly pipe. Note severe concrete deterioration with exposed reinforcement and pipe pile supports. Also note undermining and scour around the outfall head structure and pipe.