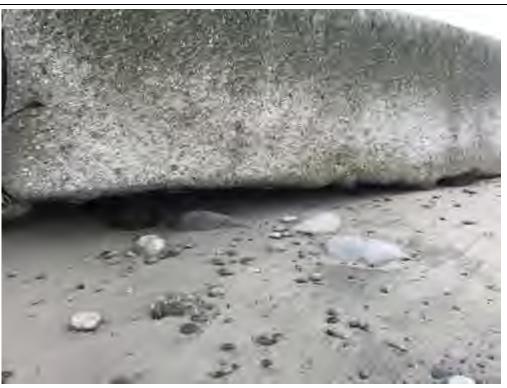

Photo No. Date: 2/4/20

**Direction Photo Taken:** Southeast

#### **Description:**

An additional view of the concrete-encased poly pipe near the outfall head structure. Note the undermining and scour around the bottom of the concrete encased pipe and pile supports.