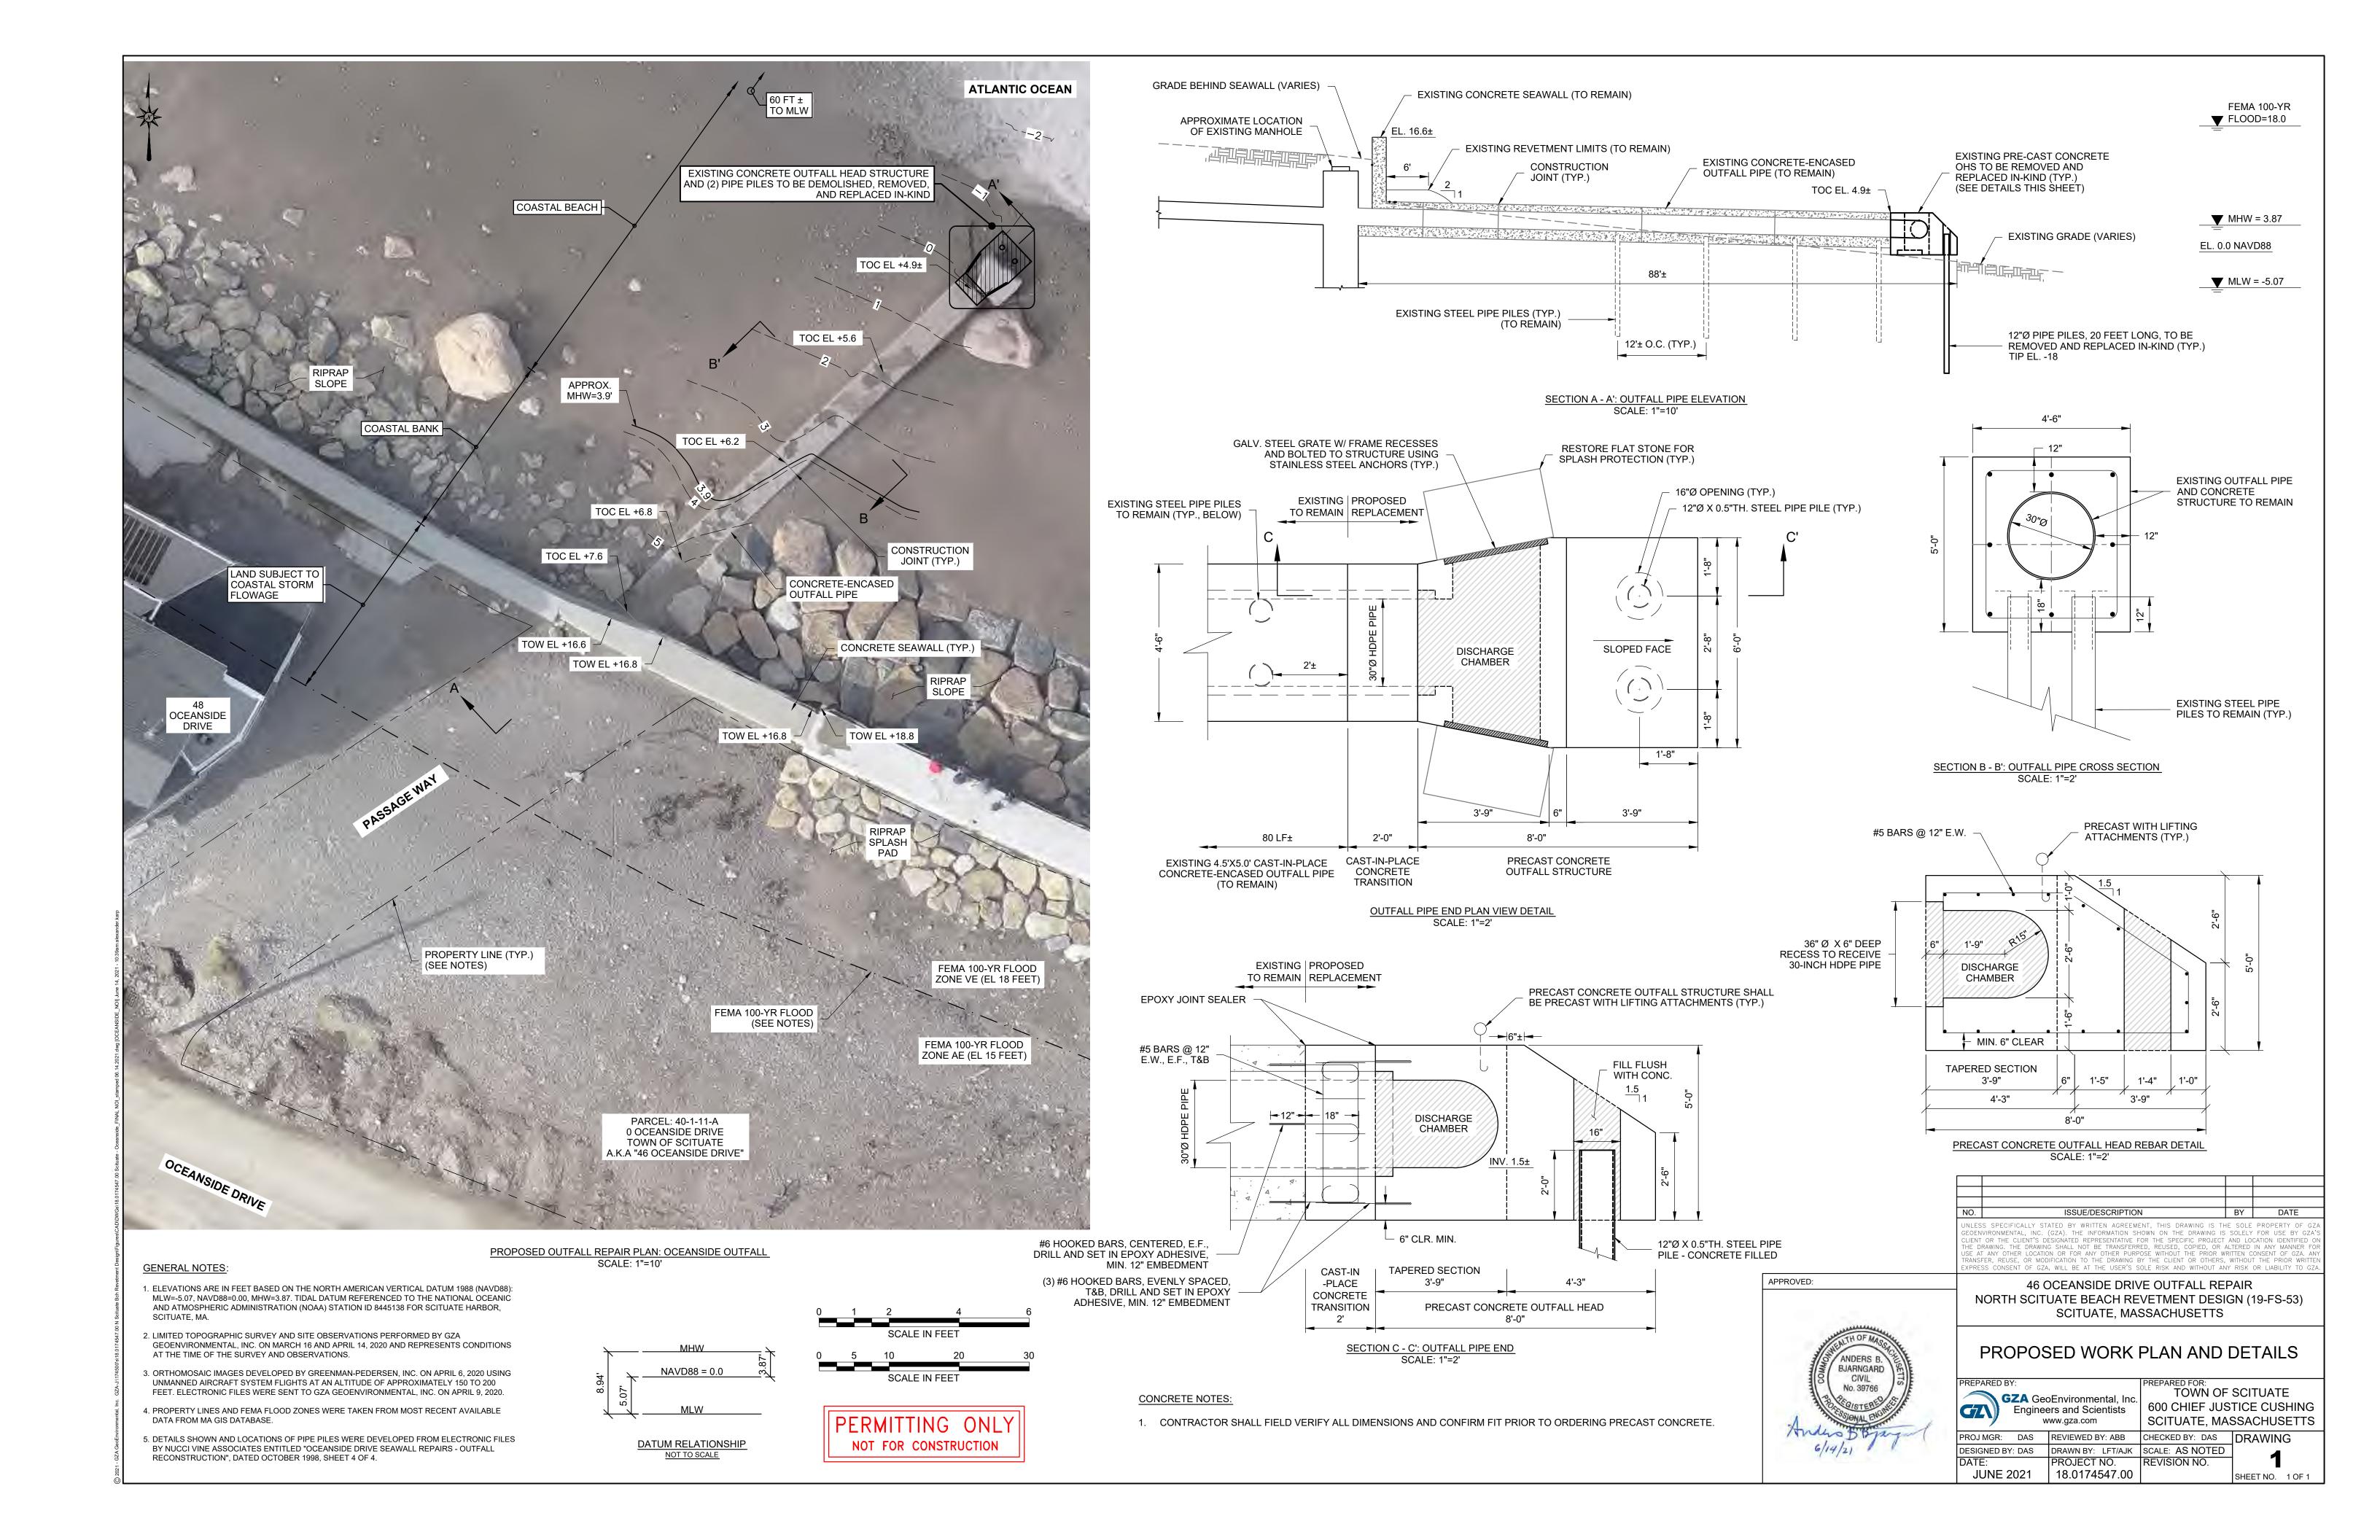

Scituate Foreshore Protection Repairs
North Scituate Beach

**Client Name:** 

Town of Scituate

**Site Location:** 

#46 Oceanside Drive, Scituate, MA

**Project No.** 18.0174547.00

Photo No.

**Date:** 4/14/20

**Direction Photo Taken:** 

West

An overview of the outfall structure along its east face. Note the damaged and displaced precast concrete outfall head structure.

Photo No.

**Date:** 

2 4/14/20 Direction Photo Taken:

East

### **Description:**

An overview of the outfall structure along its west face. Note the damaged and displaced precast outfall head structure and undermining of the concrete-encased poly pipe.

Scituate Foreshore Protection Repairs
North Scituate Beach