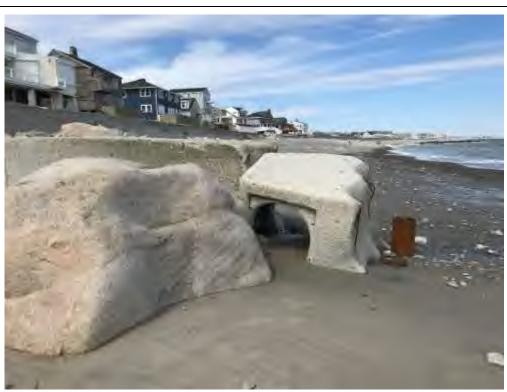

#### **Description:**

A closeup view of the seaward face of the damaged and displaced precast concrete outfall head structure. Note severe concrete deterioration with exposed reinforcement and pipe pile supports.

Photo No. Date: 6 4/14/20

**Direction Photo Taken:** South

### **Description:**

A view of the damaged and displaced precast concrete outfall head structure and concrete-encased poly pipe. Note severe concrete deterioration with exposed reinforcement and pipe pile supports. Also note undermining and scour around the outfall head structure and pipe.