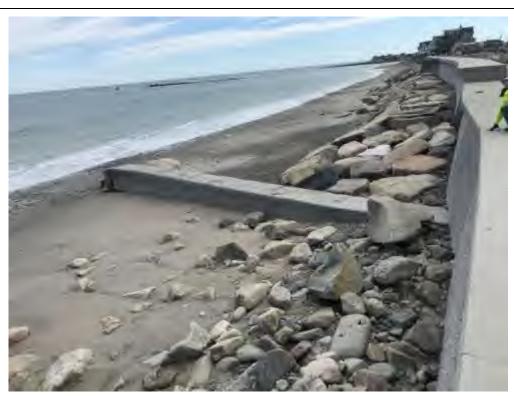

Photo No. Date: 2/4/20

**Direction Photo Taken:** Southeast

#### **Description:**

An additional view of the concrete-encased poly pipe near the outfall head structure. Note the undermining and scour around the bottom of the concrete encased pipe and pile supports.