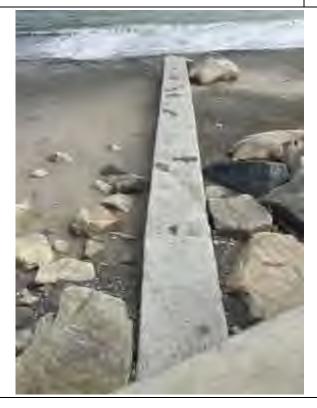

Northeast

A topside view of the outfall structure.

Photo No.

**Date:** 4/14/20

Direction Photo Taken:

West

### **Description:**

East side view of the damaged and displaced precast concrete outfall head structure. Note severe concrete deterioration with exposed reinforcement and pipe pile supports.

Scituate Foreshore Protection Repairs
North Scituate Beach