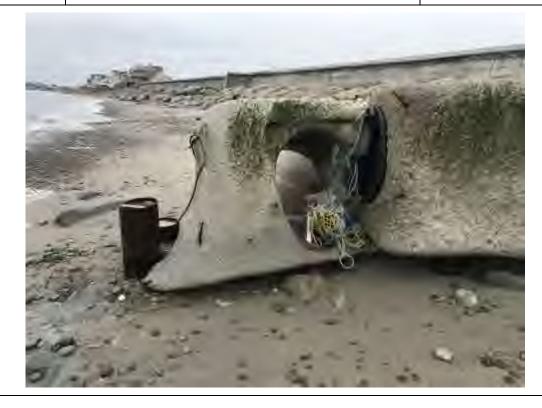

### **Description:**

East side view of the damaged and displaced precast concrete outfall head structure. Note severe concrete deterioration with exposed reinforcement and pipe pile supports.

Scituate Foreshore Protection Repairs
North Scituate Beach

**Client Name:** 

Town of Scituate

Site Location:

#46 Oceanside Drive, Scituate, MA

**Project No.** 18.0174547.00

Photo No.

**Date:** 4/14/20

**Direction Photo Taken:**Southwest

#### **Description:**

A closeup view of the seaward face of the damaged and displaced precast concrete outfall head structure. Note severe concrete deterioration with exposed reinforcement and pipe pile supports.