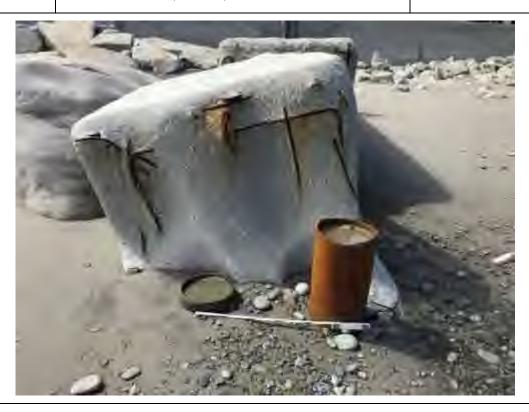

Photo No. Date: 2/4/20

**Direction Photo Taken:** Southeast

#### **Description:**

An additional view of the concrete-encased poly pipe near the outfall head structure. Note the undermining and scour around the bottom of the concrete encased pipe and pile supports.