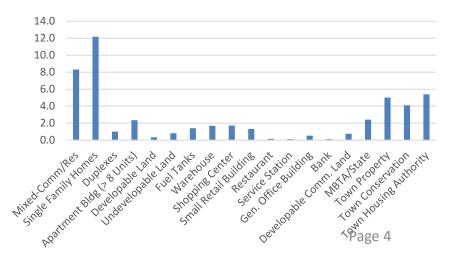

#### PROPERTY CHARACTERISTICS

- ☐ **59 properties** and nearly **50 acres** in the NSV Study Area
- ☐ Most properties classified as **mixed use** (commercial and residential) and SF homes.
- ☐ **76 dwelling units** in the NSV Study Area.
- ☐ 76% properties either **owner-occupied** or owned by residents of Scituate.
- ☐ **75 buildings** averaging over 100 years.
- ☐ 158,115 net square feet with an average of 3,100 square feet per building.
- 50% of building in "average" **condition**; only 7 buildings rated as "excellent" or "very good" condition.
- ☐ Total **taxable value** of properties \$31,471,500 (an average of value of \$1.35 million per acre).