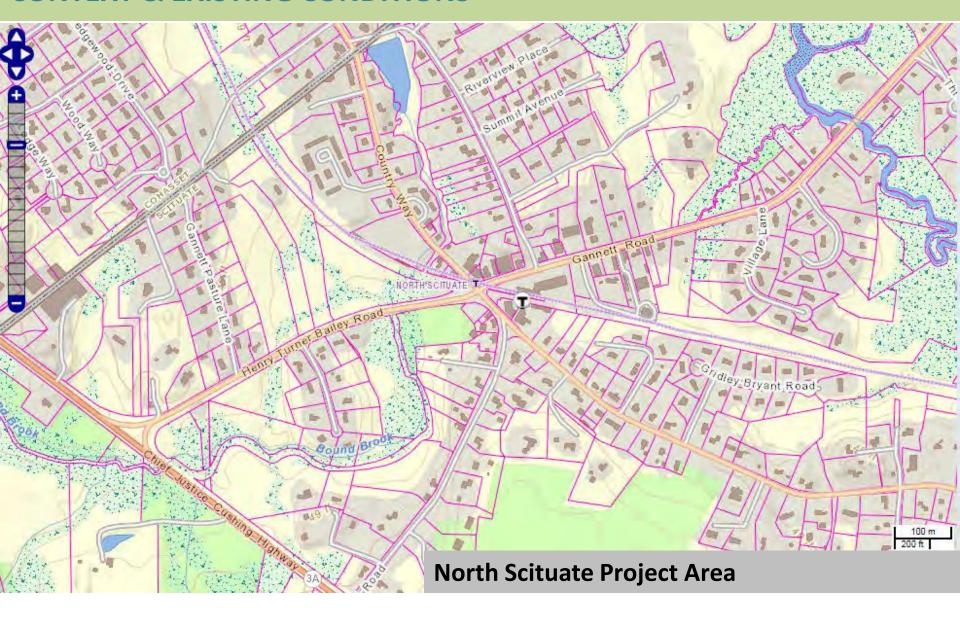

## **NORTH SCITUATE SETTING & CONTEXT**

- A traditional neighborhood center with a small mix of shops, restaurants, and services.
- ☐ MBTA Greenbush **Commuter Rail** service with ample parking and daily service to Boston
- ☐ Primarily **single family homes** and some apartments, many within walking distance of train station.
- ☐ The historic **W.P.A Building** provides a cozy gathering place for community activities.
- ☐ **Proximity to markets** in North Scituate and South Cohasset.
- ☐ Great **opportunities** for commuting residents or small business owners that want to work and live in close proximity.

#### PROPERTY CHARACTERISTICS

- ☐ **59 properties** and nearly **50 acres** in the NSV Study Area
- ☐ Most properties classified as **mixed use** (commercial and residential) and SF homes.
- ☐ **76 dwelling units** in the NSV Study Area.
- ☐ 76% properties either **owner-occupied** or owned by residents of Scituate.
- ☐ **75 buildings** averaging over 100 years.
- ☐ 158,115 net square feet with an average of 3,100 square feet per building.
- 50% of building in "average" **condition**; only 7 buildings rated as "excellent" or "very good" condition.
- ☐ Total **taxable value** of properties \$31,471,500 (an average of value of \$1.35 million per acre).