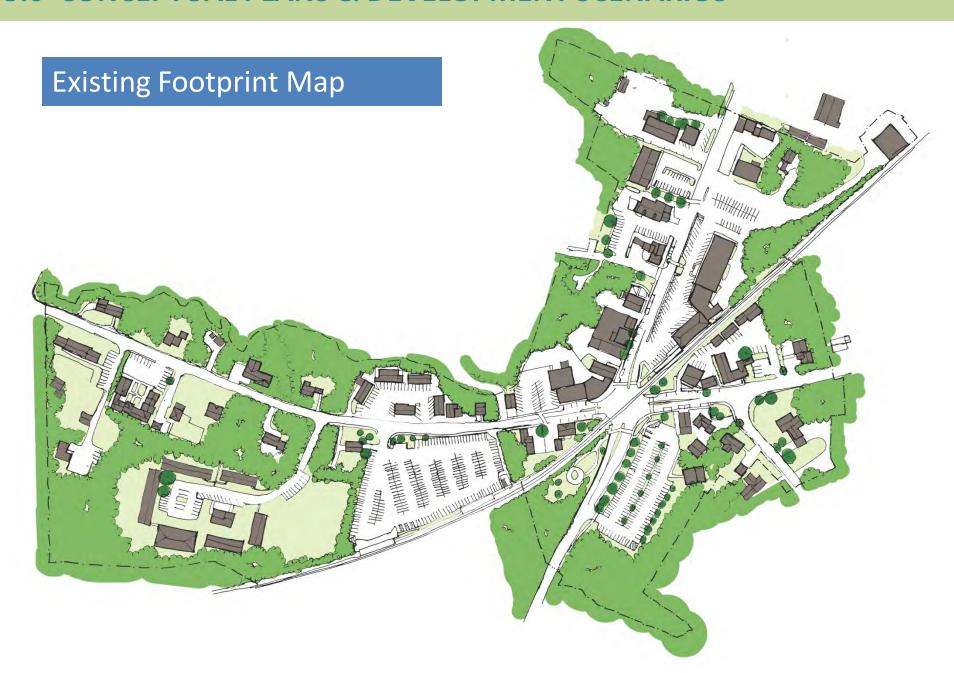

#### PROPERTY CHARACTERISTICS

- ☐ **59 properties** and nearly **50 acres** in the NSV Study Area
- ☐ Most properties classified as **mixed use** (commercial and residential) and SF homes.
- ☐ **76 dwelling units** in the NSV Study Area.
- ☐ 76% properties either **owner-occupied** or owned by residents of Scituate.
- ☐ **75 buildings** averaging over 100 years.
- ☐ 158,115 net square feet with an average of 3,100 square feet per building.
- 50% of building in "average" **condition**; only 7 buildings rated as "excellent" or "very good" condition.
- ☐ Total **taxable value** of properties \$31,471,500 (an average of value of \$1.35 million per acre).