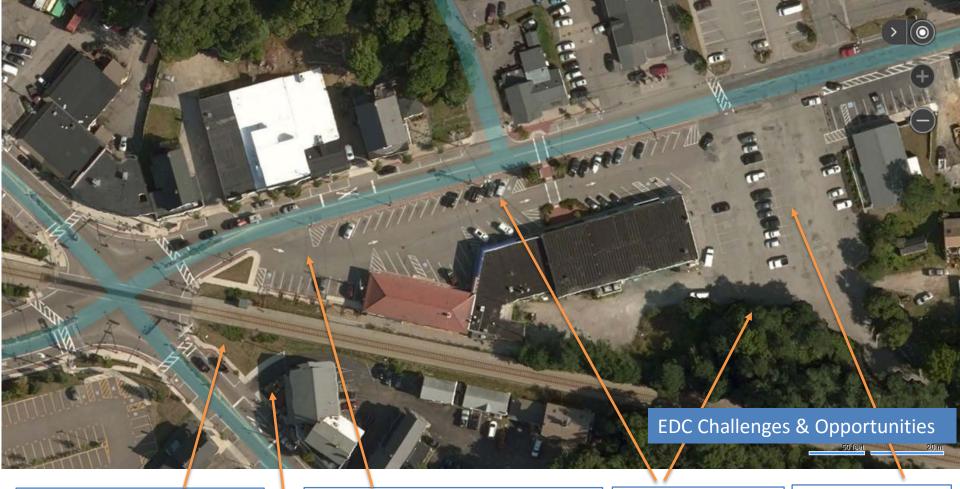

## **NORTH SCITUATE SETTING & CONTEXT**

- A traditional neighborhood center with a small mix of shops, restaurants, and services.
- ☐ MBTA Greenbush **Commuter Rail** service with ample parking and daily service to Boston
- ☐ Primarily **single family homes** and some apartments, many within walking distance of train station.
- ☐ The historic **W.P.A Building** provides a cozy gathering place for community activities.
- ☐ **Proximity to markets** in North Scituate and South Cohasset.
- ☐ Great **opportunities** for commuting residents or small business owners that want to work and live in close proximity.

#### PROPERTY CHARACTERISTICS

- ☐ **59 properties** and nearly **50 acres** in the NSV Study Area
- ☐ Most properties classified as **mixed use** (commercial and residential) and SF homes.
- ☐ **76 dwelling units** in the NSV Study Area.
- ☐ 76% properties either **owner-occupied** or owned by residents of Scituate.
- ☐ **75 buildings** averaging over 100 years.
- ☐ 158,115 net square feet with an average of 3,100 square feet per building.
- 50% of building in "average" **condition**; only 7 buildings rated as "excellent" or "very good" condition.
- ☐ Total **taxable value** of properties \$31,471,500 (an average of value of \$1.35 million per acre).