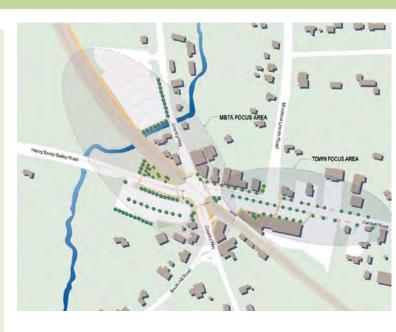

## **NORTH SCITUATE SETTING & CONTEXT**

- A traditional neighborhood center with a small mix of shops, restaurants, and services.
- ☐ MBTA Greenbush **Commuter Rail** service with ample parking and daily service to Boston
- ☐ Primarily **single family homes** and some apartments, many within walking distance of train station.
- ☐ The historic **W.P.A Building** provides a cozy gathering place for community activities.
- ☐ **Proximity to markets** in North Scituate and South Cohasset.
- ☐ Great **opportunities** for commuting residents or small business owners that want to work and live in close proximity.

#### PROPERTY CHARACTERISTICS

- ☐ **59 properties** and nearly **50 acres** in the NSV Study Area
- ☐ Most properties classified as **mixed use** (commercial and residential) and SF homes.
- ☐ **76 dwelling units** in the NSV Study Area.
- ☐ 76% properties either **owner-occupied** or owned by residents of Scituate.
- ☐ **75 buildings** averaging over 100 years.
- ☐ 158,115 net square feet with an average of 3,100 square feet per building.
- 50% of building in "average" **condition**; only 7 buildings rated as "excellent" or "very good" condition.
- ☐ Total **taxable value** of properties \$31,471,500 (an average of value of \$1.35 million per acre).