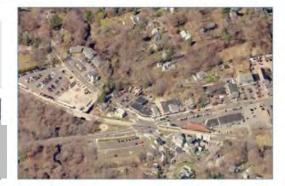

#### PROPERTY CHARACTERISTICS

- ☐ **59 properties** and nearly **50 acres** in the NSV Study Area
- ☐ Most properties classified as **mixed use** (commercial and residential) and SF homes.
- ☐ **76 dwelling units** in the NSV Study Area.
- ☐ 76% properties either **owner-occupied** or owned by residents of Scituate.
- ☐ **75 buildings** averaging over 100 years.
- ☐ 158,115 net square feet with an average of 3,100 square feet per building.
- 50% of building in "average" **condition**; only 7 buildings rated as "excellent" or "very good" condition.
- ☐ Total **taxable value** of properties \$31,471,500 (an average of value of \$1.35 million per acre).