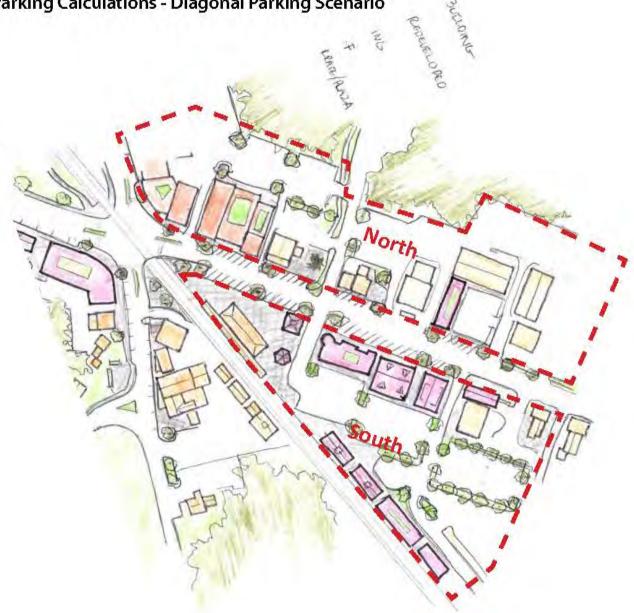

#### PROPERTY CHARACTERISTICS

- ☐ **59 properties** and nearly **50 acres** in the NSV Study Area
- ☐ Most properties classified as **mixed use** (commercial and residential) and SF homes.
- ☐ **76 dwelling units** in the NSV Study Area.
- ☐ 76% properties either **owner-occupied** or owned by residents of Scituate.
- ☐ **75 buildings** averaging over 100 years.
- ☐ 158,115 net square feet with an average of 3,100 square feet per building.
- 50% of building in "average" **condition**; only 7 buildings rated as "excellent" or "very good" condition.
- ☐ Total **taxable value** of properties \$31,471,500 (an average of value of \$1.35 million per acre).