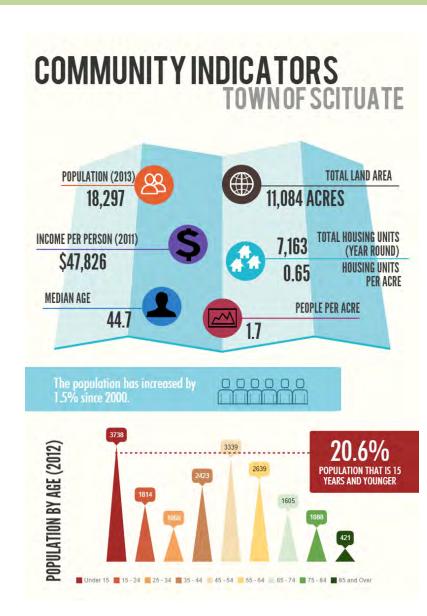

#### PROPERTY CHARACTERISTICS

- ☐ **59 properties** and nearly **50 acres** in the NSV Study Area
- ☐ Most properties classified as **mixed use** (commercial and residential) and SF homes.
- ☐ **76 dwelling units** in the NSV Study Area.
- ☐ 76% properties either **owner-occupied** or owned by residents of Scituate.
- ☐ **75 buildings** averaging over 100 years.
- ☐ 158,115 net square feet with an average of 3,100 square feet per building.
- 50% of building in "average" **condition**; only 7 buildings rated as "excellent" or "very good" condition.
- ☐ Total **taxable value** of properties \$31,471,500 (an average of value of \$1.35 million per acre).