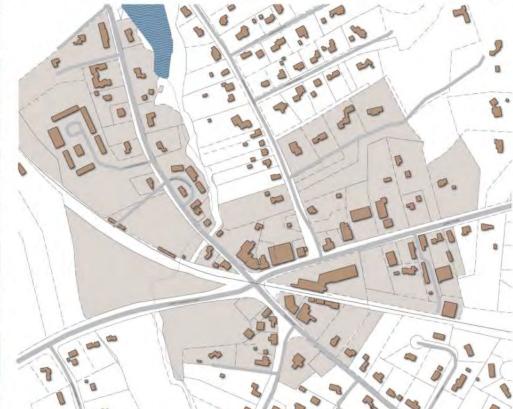

#### PROPERTY CHARACTERISTICS

- ☐ **59 properties** and nearly **50 acres** in the NSV Study Area
- ☐ Most properties classified as **mixed use** (commercial and residential) and SF homes.
- ☐ **76 dwelling units** in the NSV Study Area.
- ☐ 76% properties either **owner-occupied** or owned by residents of Scituate.
- ☐ **75 buildings** averaging over 100 years.
- ☐ 158,115 net square feet with an average of 3,100 square feet per building.
- 50% of building in "average" **condition**; only 7 buildings rated as "excellent" or "very good" condition.
- ☐ Total **taxable value** of properties \$31,471,500 (an average of value of \$1.35 million per acre).