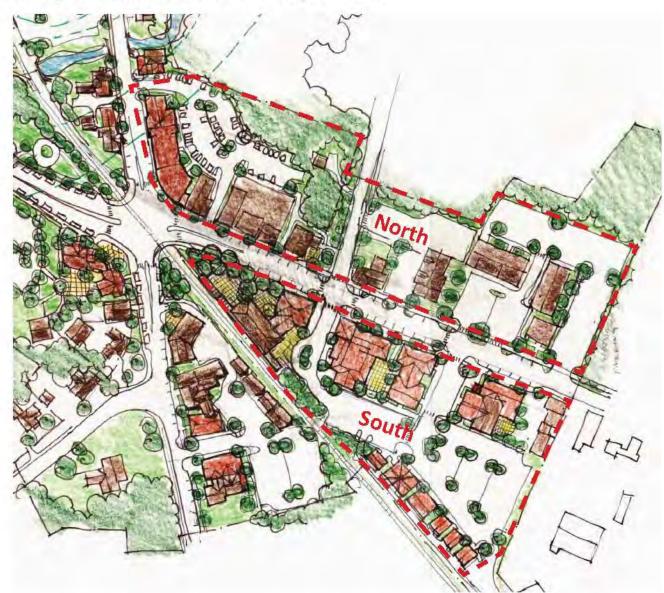

#### PROPERTY CHARACTERISTICS

- ☐ **59 properties** and nearly **50 acres** in the NSV Study Area
- ☐ Most properties classified as **mixed use** (commercial and residential) and SF homes.
- ☐ **76 dwelling units** in the NSV Study Area.
- ☐ 76% properties either **owner-occupied** or owned by residents of Scituate.
- ☐ **75 buildings** averaging over 100 years.
- ☐ 158,115 net square feet with an average of 3,100 square feet per building.
- 50% of building in "average" **condition**; only 7 buildings rated as "excellent" or "very good" condition.
- ☐ Total **taxable value** of properties \$31,471,500 (an average of value of \$1.35 million per acre).