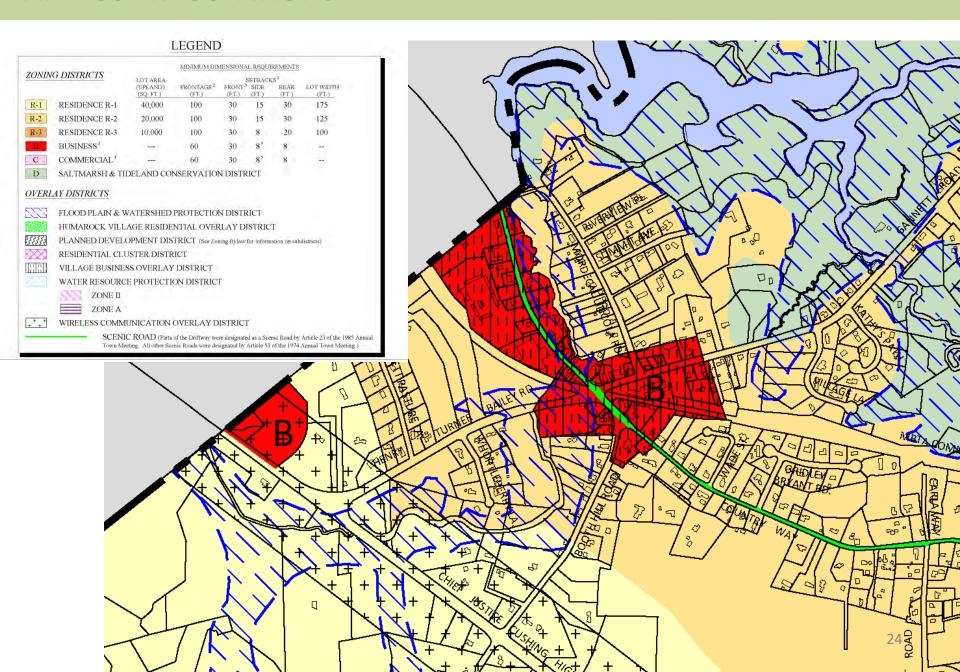

#### PROPERTY CHARACTERISTICS

- ☐ **59 properties** and nearly **50 acres** in the NSV Study Area
- ☐ Most properties classified as **mixed use** (commercial and residential) and SF homes.
- ☐ **76 dwelling units** in the NSV Study Area.
- ☐ 76% properties either **owner-occupied** or owned by residents of Scituate.
- ☐ **75 buildings** averaging over 100 years.
- ☐ 158,115 net square feet with an average of 3,100 square feet per building.
- 50% of building in "average" **condition**; only 7 buildings rated as "excellent" or "very good" condition.
- ☐ Total **taxable value** of properties \$31,471,500 (an average of value of \$1.35 million per acre).