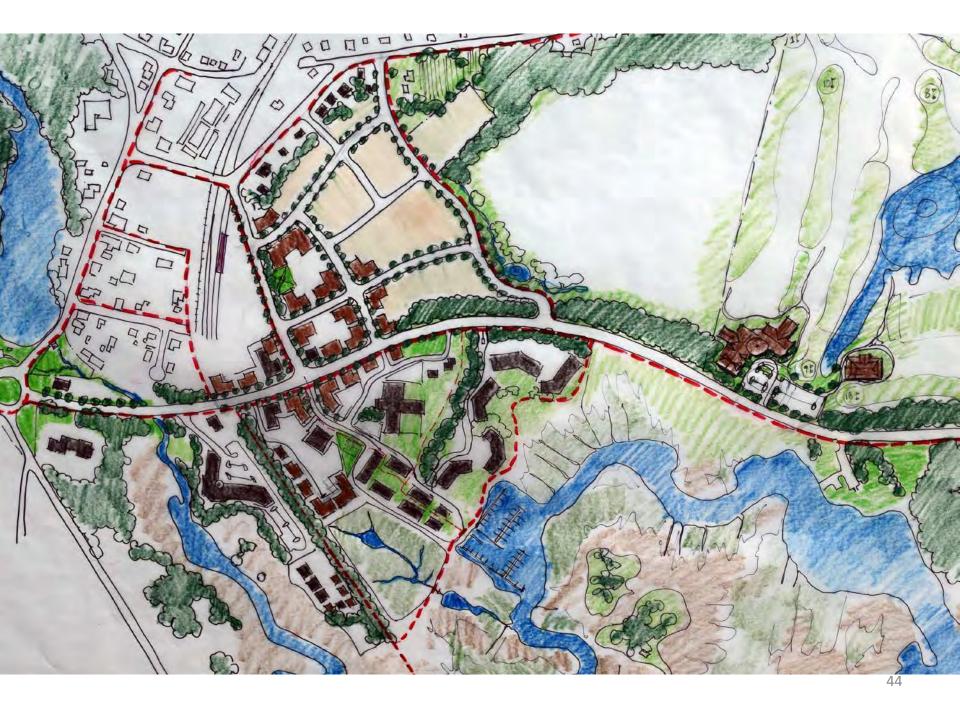

y Turner Bailey Road, Gannett Road, and/or Country Way in the Village Center; and
- ☐ Information kiosks and business directories at the MBTA station and near the main intersection at Gannett Road and Country Way.



#### **Other General Actions:**

- Program <u>community activities and events</u> in the pocket park on HT Bailey (possibly converting it to a dog park), new playground at WPA Building, former Train depot platform, and other civic gathering areas that may be created in the future.
- ☐ Work with the MBTA on reallocating the Henry Turner Bailey <u>parking lot</u> for general public use and/or to support development in the village center. Possibly make a land swap with the SHA parcel north of station to use as secondary parking coupled with a TOD project in either location.











# VISION PLAN



# NORTH SCITUATE VILLAGE CENTER

**Scituate Economic Development Commission** 





Landscape Architecture and Planning