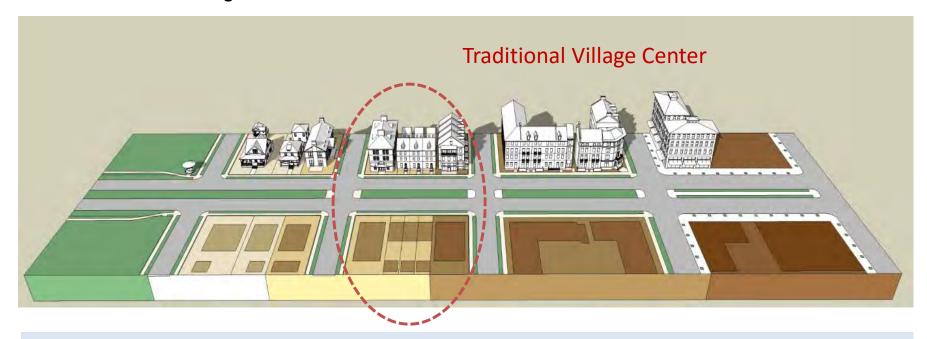

## **NORTH SCITUATE SETTING & CONTEXT**

- A traditional neighborhood center with a small mix of shops, restaurants, and services.
- ☐ MBTA Greenbush **Commuter Rail** service with ample parking and daily service to Boston
- ☐ Primarily **single family homes** and some apartments, many within walking distance of train station.
- ☐ The historic **W.P.A Building** provides a cozy gathering place for community activities.
- ☐ **Proximity to markets** in North Scituate and South Cohasset.
- ☐ Great **opportunities** for commuting residents or small business owners that want to work and live in close proximity.