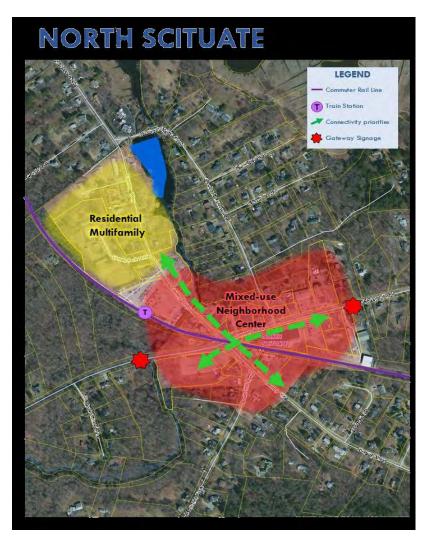

## **NORTH SCITUATE SETTING & CONTEXT**

- A traditional neighborhood center with a small mix of shops, restaurants, and services.
- ☐ MBTA Greenbush **Commuter Rail** service with ample parking and daily service to Boston
- ☐ Primarily **single family homes** and some apartments, many within walking distance of train station.
- ☐ The historic **W.P.A Building** provides a cozy gathering place for community activities.
- ☐ **Proximity to markets** in North Scituate and South Cohasset.
- ☐ Great **opportunities** for commuting residents or small business owners that want to work and live in close proximity.

#### PROPERTY CHARACTERISTICS

- ☐ **59 properties** and nearly **50 acres** in the NSV Study Area
- ☐ Most properties classified as **mixed use** (commercial and residential) and SF homes.
- ☐ **76 dwelling units** in the NSV Study Area.
- ☐ 76% properties either **owner-occupied** or owned by residents of Scituate.
- ☐ **75 buildings** averaging over 100 years.
- ☐ 158,115 net square feet with an average of 3,100 square feet per building.
- 50% of building in "average" **condition**; only 7 buildings rated as "excellent" or "very good" condition.
- ☐ Total **taxable value** of properties \$31,471,500 (an average of value of \$1.35 million per acre).