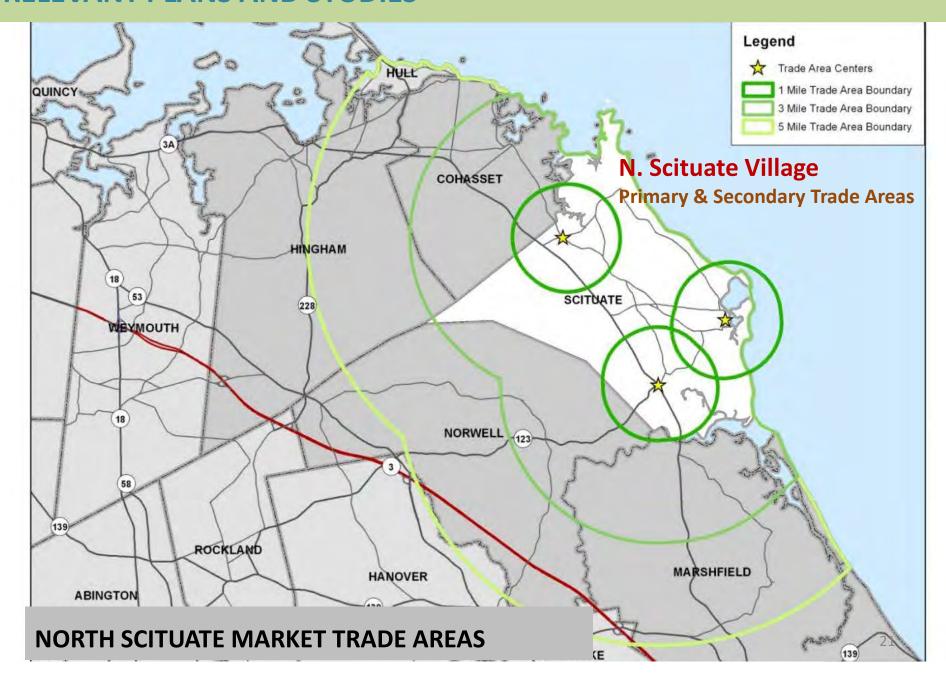

## **NORTH SCITUATE SETTING & CONTEXT**

- A traditional neighborhood center with a small mix of shops, restaurants, and services.
- ☐ MBTA Greenbush **Commuter Rail** service with ample parking and daily service to Boston
- ☐ Primarily **single family homes** and some apartments, many within walking distance of train station.
- ☐ The historic **W.P.A Building** provides a cozy gathering place for community activities.
- ☐ **Proximity to markets** in North Scituate and South Cohasset.
- ☐ Great **opportunities** for commuting residents or small business owners that want to work and live in close proximity.