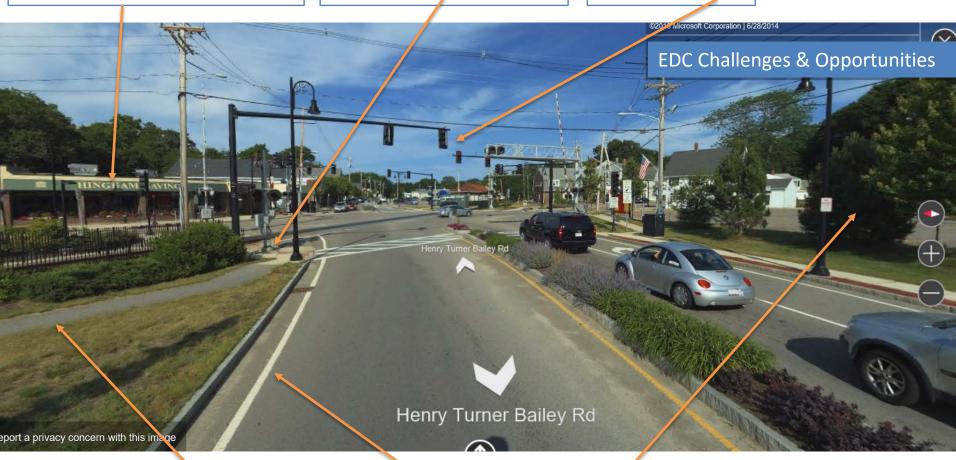

## **NORTH SCITUATE SETTING & CONTEXT**

- A traditional neighborhood center with a small mix of shops, restaurants, and services.
- ☐ MBTA Greenbush **Commuter Rail** service with ample parking and daily service to Boston
- ☐ Primarily **single family homes** and some apartments, many within walking distance of train station.
- ☐ The historic **W.P.A Building** provides a cozy gathering place for community activities.
- ☐ **Proximity to markets** in North Scituate and South Cohasset.
- ☐ Great **opportunities** for commuting residents or small business owners that want to work and live in close proximity.

#### PROPERTY CHARACTERISTICS

- ☐ **59 properties** and nearly **50 acres** in the NSV Study Area
- ☐ Most properties classified as **mixed use** (commercial and residential) and SF homes.
- ☐ **76 dwelling units** in the NSV Study Area.
- ☐ 76% properties either **owner-occupied** or owned by residents of Scituate.
- ☐ **75 buildings** averaging over 100 years.
- ☐ 158,115 net square feet with an average of 3,100 square feet per building.
- 50% of building in "average" **condition**; only 7 buildings rated as "excellent" or "very good" condition.
- ☐ Total **taxable value** of properties \$31,471,500 (an average of value of \$1.35 million per acre).