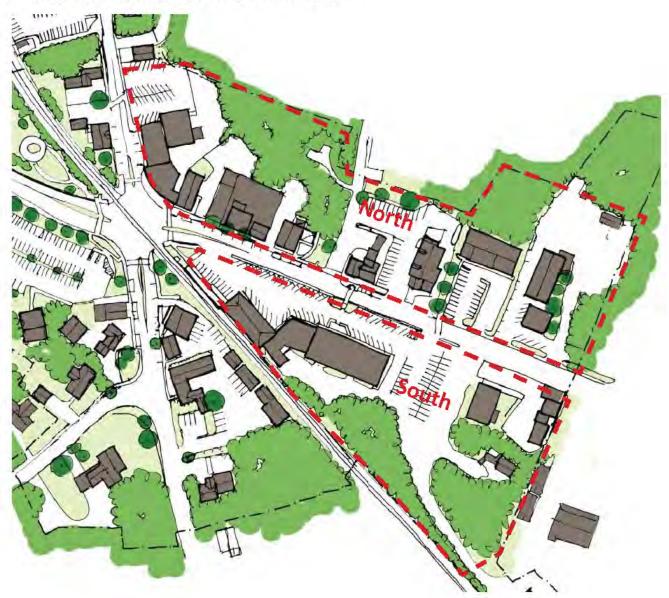

|  |
| Rear               | Residential: 20 feet<br>Non-residential: 8 feet           |  |
| Maximum Height     | 3 stories or 40 feet                                      |  |
| Minimum Open Space | N/A                                                       |  |

## **CONCEPTUAL PLANS & DEVELOPMENT SCENARIOS**



## **5.0 CONCEPTUAL PLANS & DEVELOPMENT SCENARIOS**



## **5.0 CONCEPTUAL PLANS & DEVELOPMENT SCENARIOS**





## Concept Plan & Development Scenario A – Existing Conditions

## Sample Floor Area and Parking Calculations - Existing Conditions

#### Building Area:

North: 50,206 s.f. South: 22,820 s.f. Total: 73,026 s.f.

#### Parking Spaces:

North: 115 spaces South: 126 spaces Total: 241 spaces

## Parking Ratio:

North: 2.3/1000 South: 5.6/1000 Average: 3.3/1000



## Concept Plan & Development Scenario A – Infill and Redevelopment

## Sample Floor Area and Parking Calculations - Parallel Parking Scenario

**Building Area:** 

North: 68,231 s.f. South: 60,425 s.f. Total: 128,656 s.f.

Parking Spaces:

North: 206 South: 140

Parallel on-street: 36

Total: 382 space

Parking Ratio: 3.0/1000

#### Scenario A Yield

New development, redevelopment, and reorganization of public and private parking results in:

- ✓ 55,630 s.f. of new buildings
- √ 141 new parking spaces
- ✓ More open space that is actively used





## Concept Plan & Development Scenario B

Sample Floor Area and Parking Calculations - Diagonal Parking Scenario

Total Building Area: 92,806 s.f.

Parking Spaces:

North: 129 spaces South: 81 spaces Diagonal on-street: 53 Total: 263 spaces

P