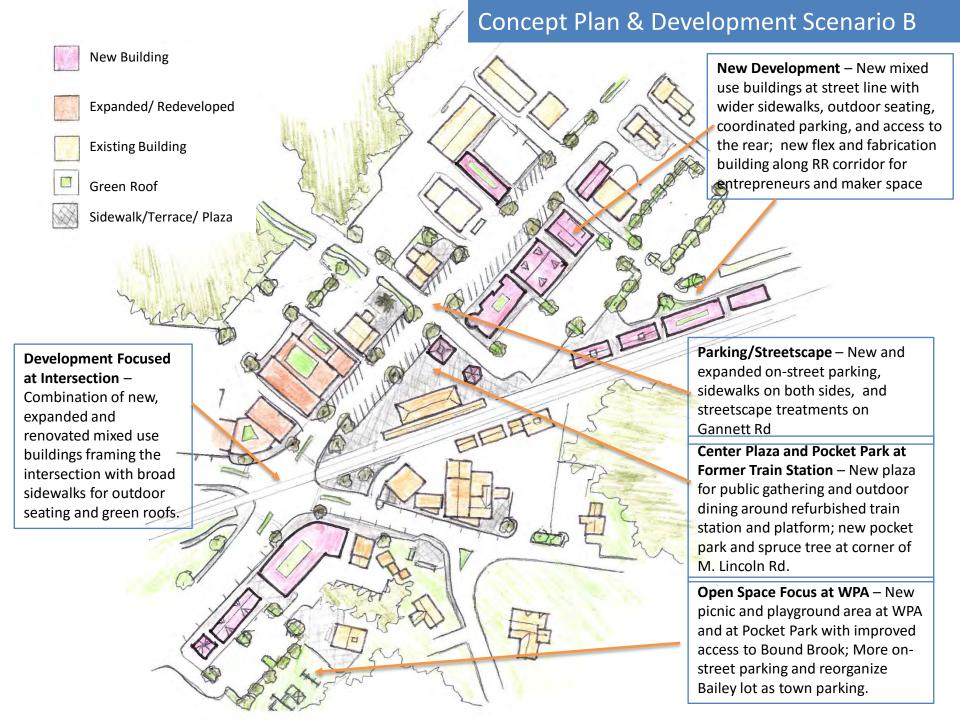

#### PROPERTY CHARACTERISTICS

- ☐ **59 properties** and nearly **50 acres** in the NSV Study Area
- ☐ Most properties classified as **mixed use** (commercial and residential) and SF homes.
- ☐ **76 dwelling units** in the NSV Study Area.
- ☐ 76% properties either **owner-occupied** or owned by residents of Scituate.
- ☐ **75 buildings** averaging over 100 years.
- ☐ 158,115 net square feet with an average of 3,100 square feet per building.
- 50% of building in "average" **condition**; only 7 buildings rated as "excellent" or "very good" condition.
- ☐ Total **taxable value** of properties \$31,471,500 (an average of value of \$1.35 million per acre).