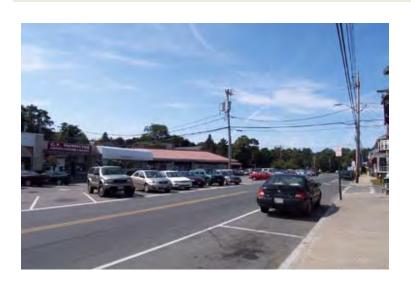

## **NORTH SCITUATE SETTING & CONTEXT**

- A traditional neighborhood center with a small mix of shops, restaurants, and services.
- ☐ MBTA Greenbush **Commuter Rail** service with ample parking and daily service to Boston
- ☐ Primarily **single family homes** and some apartments, many within walking distance of train station.
- ☐ The historic **W.P.A Building** provides a cozy gathering place for community activities.
- ☐ **Proximity to markets** in North Scituate and South Cohasset.
- ☐ Great **opportunities** for commuting residents or small business owners that want to work and live in close proximity.

#### PROPERTY CHARACTERISTICS

- ☐ **59 properties** and nearly **50 acres** in the NSV Study Area
- ☐ Most properties classified as **mixed use** (commercial and residential) and SF homes.
- ☐ **76 dwelling units** in the NSV Study Area.
- ☐ 76% properties either **owner-occupied** or owned by residents of Scituate.
- ☐ **75 buildings** averaging over 100 years.
- ☐ 158,115 net square feet with an average of 3,100 square feet per building.
- 50% of building in "average" **condition**; only 7 buildings rated as "excellent" or "very good" condition.
- ☐ Total **taxable value** of properties \$31,471,500 (an average of value of \$1.35 million per acre).