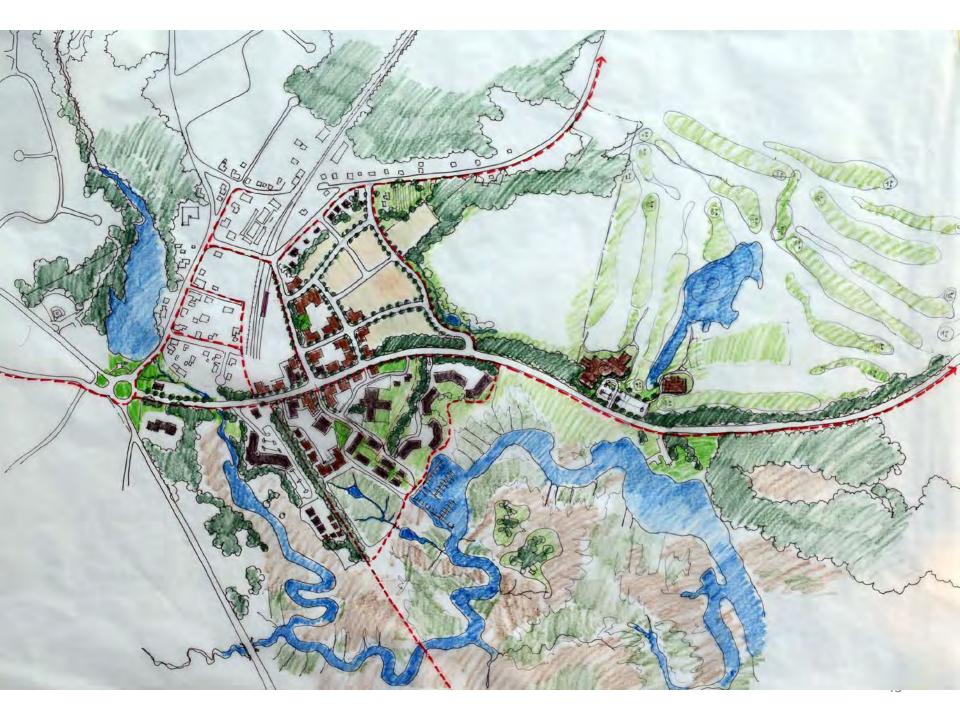

nry Turner Bailey Road, Gannett Road, and/or Country Way in the Village Center; and
- ☐ Information kiosks and business directories at the MBTA station and near the main intersection at Gannett Road and Country Way.



#### **Other General Actions:**

- Program <u>community activities and events</u> in the pocket park on HT Bailey (possibly converting it to a dog park), new playground at WPA Building, former Train depot platform, and other civic gathering areas that may be created in the future.
- ☐ Work with the MBTA on reallocating the Henry Turner Bailey <u>parking lot</u> for general public use and/or to support development in the village center. Possibly make a land swap with the SHA parcel north of station to use as secondary parking coupled with a TOD project in either location.











# VISION PLAN



# NORTH SCITUATE VILLAGE CENTER

**Scituate Economic Development Commission** 





Landscape Architecture and Planning