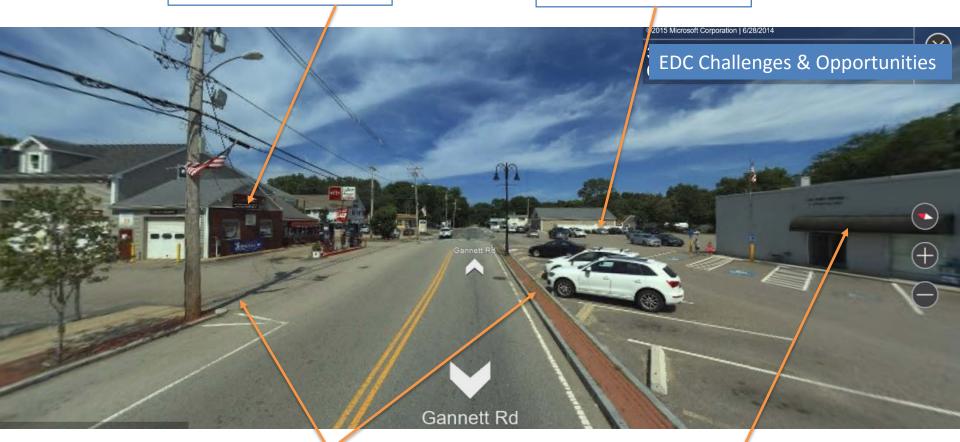

## **NORTH SCITUATE SETTING & CONTEXT**

- A traditional neighborhood center with a small mix of shops, restaurants, and services.
- ☐ MBTA Greenbush **Commuter Rail** service with ample parking and daily service to Boston
- ☐ Primarily **single family homes** and some apartments, many within walking distance of train station.
- ☐ The historic **W.P.A Building** provides a cozy gathering place for community activities.
- ☐ **Proximity to markets** in North Scituate and South Cohasset.
- ☐ Great **opportunities** for commuting residents or small business owners that want to work and live in close proximity.

#### PROPERTY CHARACTERISTICS

- ☐ **59 properties** and nearly **50 acres** in the NSV Study Area
- ☐ Most properties classified as **mixed use** (commercial and residential) and SF homes.
- ☐ **76 dwelling units** in the NSV Study Area.
- ☐ 76% properties either **owner-occupied** or owned by residents of Scituate.
- ☐ **75 buildings** averaging over 100 years.
- ☐ 158,115 net square feet with an average of 3,100 square feet per building.
- 50% of building in "average" **condition**; only 7 buildings rated as "excellent" or "very good" condition.
- ☐ Total **taxable value** of properties \$31,471,500 (an average of value of \$1.35 million per acre).