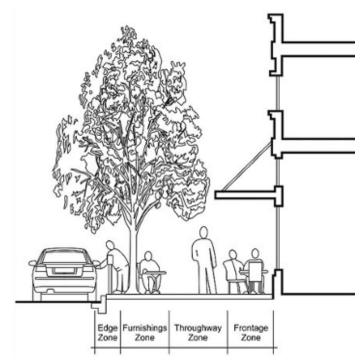

structures should be encouraged where appropriate.

<u>Frontage Zones (560.4.)</u>: The 50% ground occupancy by retail should be specific to certain core are streets rather than general requirement.

Bonus Density Requirements (560.5): public parking should be included in the list of eligible off-site public improvements.

<u>Design Review Standards (560.8.A)</u>: Allowed roof types shouldn't be limited to pitched roofs. Flat roofs are common in small village centers and provide open space opportunities for roof-top gardens

560.8.C - Front yard setbacks (560.8.C: Detailed standards should be provided for buildings that are setback the full 10 feet such as sidewalk extensions, display areas, outdoor dining terraces, plazas, or other hardscape treatments that are inviting to pedestrians.



Village zoning standards should strive to create a positive relationship between buildings and the "public realm"

#### **ACTIONS**

Make Revisions to the Village Business Overlay District (VBOD).

<u>Parking Requirements (560.6)</u>: Adequate for Residential but still high for commercial. This may result in excess private parking, less reinvestment potential fulfilled, and a diminished pedestrian environment.

In small and traditional village centers where mixed use is prevalent, a ratio of 1 space per 400 to 500 is sufficient for restaurant/retail, and less for other uses. Other parking off-set approaches might include:

- Contributions to a public parking fund in lieu of onsite parking;
- On-site parking offsets for adjacent on-street or nearby off-street public parking;
- Reductions