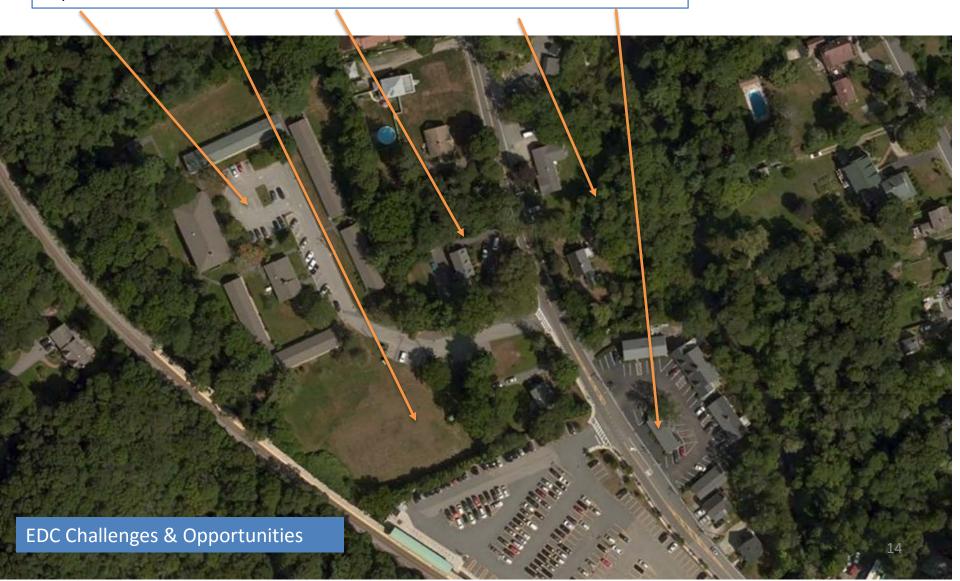

## **NORTH SCITUATE SETTING & CONTEXT**

- A traditional neighborhood center with a small mix of shops, restaurants, and services.
- ☐ MBTA Greenbush **Commuter Rail** service with ample parking and daily service to Boston
- ☐ Primarily **single family homes** and some apartments, many within walking distance of train station.
- ☐ The historic **W.P.A Building** provides a cozy gathering place for community activities.
- ☐ **Proximity to markets** in North Scituate and South Cohasset.
- ☐ Great **opportunities** for commuting residents or small business owners that want to work and live in close proximity.

#### PROPERTY CHARACTERISTICS

- ☐ **59 properties** and nearly **50 acres** in the NSV Study Area
- ☐ Most properties classified as **mixed use** (commercial and residential) and SF homes.
- ☐ **76 dwelling units** in the NSV Study Area.
- ☐ 76% properties either **owner-occupied** or owned by residents of Scituate.
- ☐ **75 buildings** averaging over 100 years.
- ☐ 158,115 net square feet with an average of 3,100 square feet per building.
- 50% of building in "average" **condition**; only 7 buildings rated as "excellent" or "very good" condition.
- ☐ Total **taxable value** of properties \$31,471,500 (an average of value of \$1.35 million per acre).