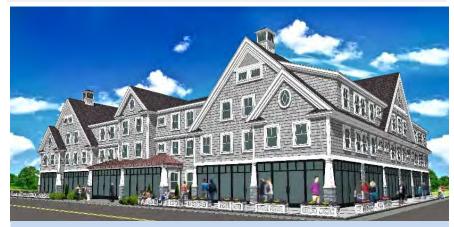

ge centers where mixed use is prevalent, a ratio of 1 space per 400 to 500 is sufficient for restaurant/retail, and less for other uses. Other parking off-set approaches might include:

- Contributions to a public parking fund in lieu of onsite parking;
- On-site parking offsets for adjacent on-street or nearby off-street public parking;
- Reductions for mixed uses on site;
- ☐ Satellite parking for employees; shared parking on adjacent sites.

#### **CURRENT PROVISIONS OF THE VBOD**

560.1 Purpose

560.2 Permitted Uses

560.3 Uses Permissible By Special Permit

560.4 Requirements for Mixed Use Buildings

560.5 Bonus Density Requirements

560.6 Parking Requirements for Mixed Use Buildings

560.7 Affordability Standards

560.8 Design Review Standards

560.9 Special Permit Review Procedure



Example VBOD concept plan for MBTA parking lot (not approved) illustrating traditional village center mixed use development and pedestrian-oriented design characteristics

#### **ACTIONS**

#### Revise Parking Requirements (Section 760).

<u>Design Requirements (760.3):</u> Provide specific design standards for angled parking (i.e. 90, 60, 45, Parallel), aisles widths, LID stormwater, landscaped strips and internal planting islands, shade trees, or internal walkways between public sidewalk and building entrance.

<u>Parking Lot Landscaping (760.3):</u> 1 tree/8 parking spaces is reasonable but may difficult to achieve on smaller lots in Village Centers. Specifications should require deciduous trees to provide shade on the parking lot, cool pavement temperature, and absorb rainfall before