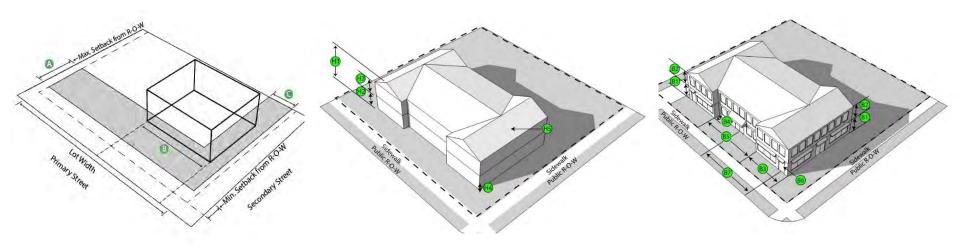

rking Spaces:

North: 129 spaces South: 81 spaces Diagonal on-street: 53 Total: 263 spaces

Parking Ratio: 2.8/1000

#### Scenario B Yield

New development, redevelopment, and reorganization of public and private parking results in:

- ✓ 19,780 s.f. of new buildings
- ✓ 22 new parking spaces
- ✓ More open space that is actively used



#### GENERAL ZONING AND DEVELOPMENT OBSERVATIONS

☐ Village Center Zoning Needs to Reflect Traditional Development Patterns and Institute Context-Based and Character Building Standards



**The Community Transect**: An illustrative model of how land use standards are organized around the existing or desired patterns of development from open spaces, to neighborhoods, to village centers, to special districts.

#### GENERAL ZONING AND DEVELOPMENT OBSERVATIONS



Building Placement & Orientation

Building/Floor Heights, Roof Types & Frontage Zones (Ground Level Use in Specific Areas

Building Length,
Articulation & Fenestration

Example <u>Village Center Form-Based Zoning</u> with specific standards for building placement, height, orientation, fenestration, articulation and other general design characteristics to ensure traditional development patterns and pedestrian engagement.

#### **ACTIONS**

Evaluate Design Review Standards for Business, Commercial, Mixed-Use and Multi-Family Development (Section 750).

- Provide graphic illustrations and character examples (model images) to clearly illustrate intent:
  - Scale of the Building; Height;
  - Proportion of Building's Front Façade;
  - Rhythm of Solids to Voids in Front Facades;
  - Proportions