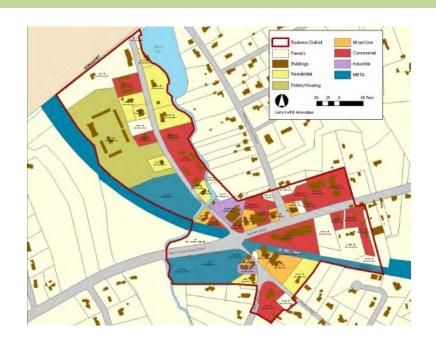

## **NORTH SCITUATE SETTING & CONTEXT**

- A traditional neighborhood center with a small mix of shops, restaurants, and services.
- ☐ MBTA Greenbush **Commuter Rail** service with ample parking and daily service to Boston
- ☐ Primarily **single family homes** and some apartments, many within walking distance of train station.
- ☐ The historic **W.P.A Building** provides a cozy gathering place for community activities.
- ☐ **Proximity to markets** in North Scituate and South Cohasset.
- ☐ Great **opportunities** for commuting residents or small business owners that want to work and live in close proximity.

#### PROPERTY CHARACTERISTICS

- ☐ **59 properties** and nearly **50 acres** in the NSV Study Area
- ☐ Most properties classified as **mixed use** (commercial and residential) and SF homes.
- ☐ **76 dwelling units** in the NSV Study Area.
- ☐ 76% properties either **owner-occupied** or owned by residents of Scituate.
- ☐ **75 buildings** averaging over 100 years.
- ☐ 158,115 net square feet with an average of 3,100 square feet per building.
- 50% of building in "average" **condition**; only 7 buildings rated as "excellent" or "very good" condition.
- ☐ Total **taxable value** of properties \$31,471,500 (an average of value of \$1.35 million per acre).