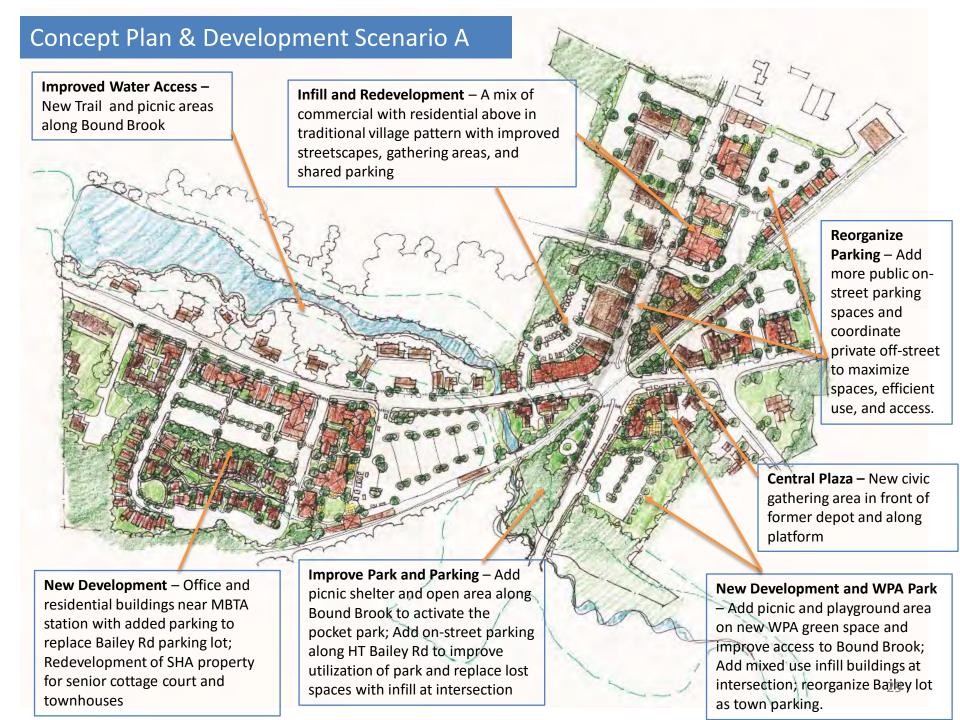

## **NORTH SCITUATE SETTING & CONTEXT**

- A traditional neighborhood center with a small mix of shops, restaurants, and services.
- ☐ MBTA Greenbush **Commuter Rail** service with ample parking and daily service to Boston
- ☐ Primarily **single family homes** and some apartments, many within walking distance of train station.
- ☐ The historic **W.P.A Building** provides a cozy gathering place for community activities.
- ☐ **Proximity to markets** in North Scituate and South Cohasset.
- ☐ Great **opportunities** for commuting residents or small business owners that want to work and live in close proximity.