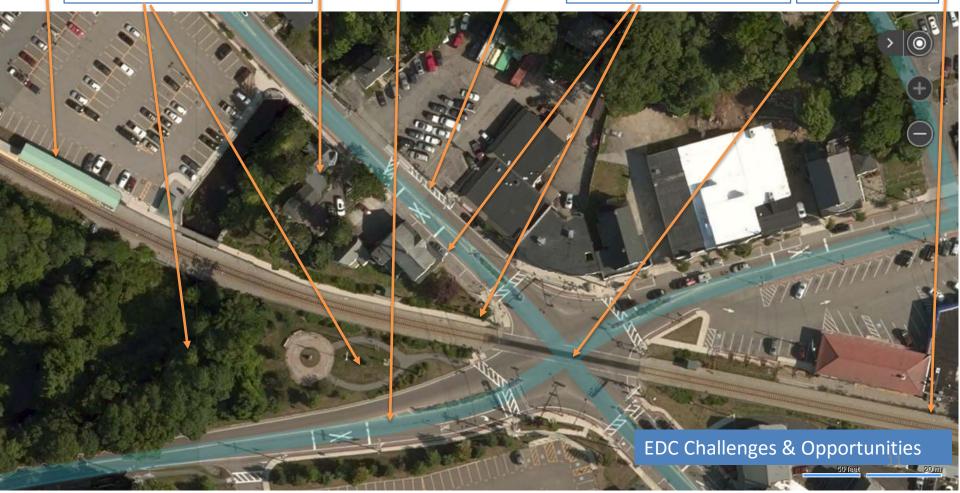

next 10 years.

- 1.0 Context & Existing Conditions
- 2.0 Challenges & Opportunities
- 3.0 Relevant Plans, Policies & Regulations
- 4.0 Market Analysis & Economic Development Potential
- **5.0 Conceptual Plans & Development Scenarios**
- **6.0 Strategic Action Plan**