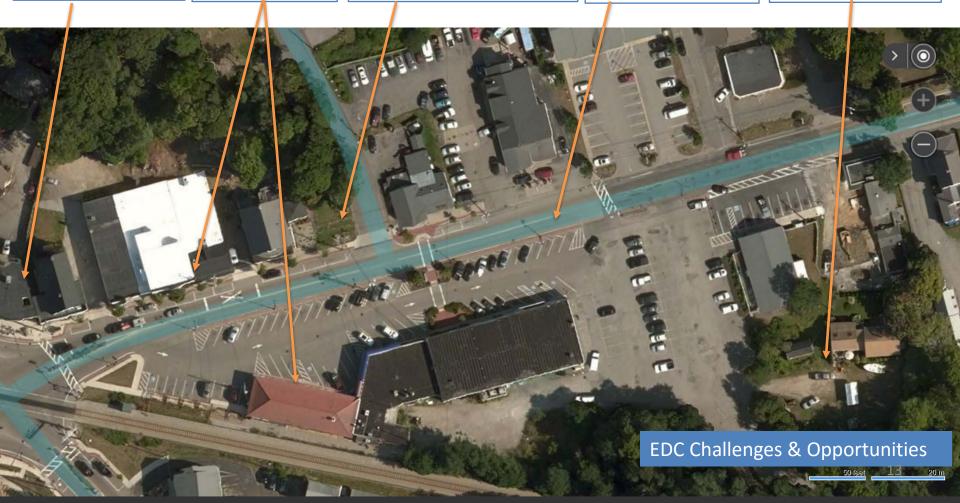

## **NORTH SCITUATE SETTING & CONTEXT**

- A traditional neighborhood center with a small mix of shops, restaurants, and services.
- ☐ MBTA Greenbush **Commuter Rail** service with ample parking and daily service to Boston
- ☐ Primarily **single family homes** and some apartments, many within walking distance of train station.
- ☐ The historic **W.P.A Building** provides a cozy gathering place for community activities.
- ☐ **Proximity to markets** in North Scituate and South Cohasset.
- ☐ Great **opportunities** for commuting residents or small business owners that want to work and live in close proximity.

#### PROPERTY CHARACTERISTICS

- ☐ **59 properties** and nearly **50 acres** in the NSV Study Area
- ☐ Most properties classified as **mixed use** (commercial and residential) and SF homes.
- ☐ **76 dwelling units** in the NSV Study Area.
- ☐ 76% properties either **owner-occupied** or owned by residents of Scituate.
- ☐ **75 buildings** averaging over 100 years.
- ☐ 158,115 net square feet with an average of 3,100 square feet per building.
- 50% of building in "average" **condition**; only 7 buildings rated as "excellent" or "very good" condition.
- ☐ Total **taxable value** of properties \$31,471,500 (an average of value of \$1.35 million per acre).