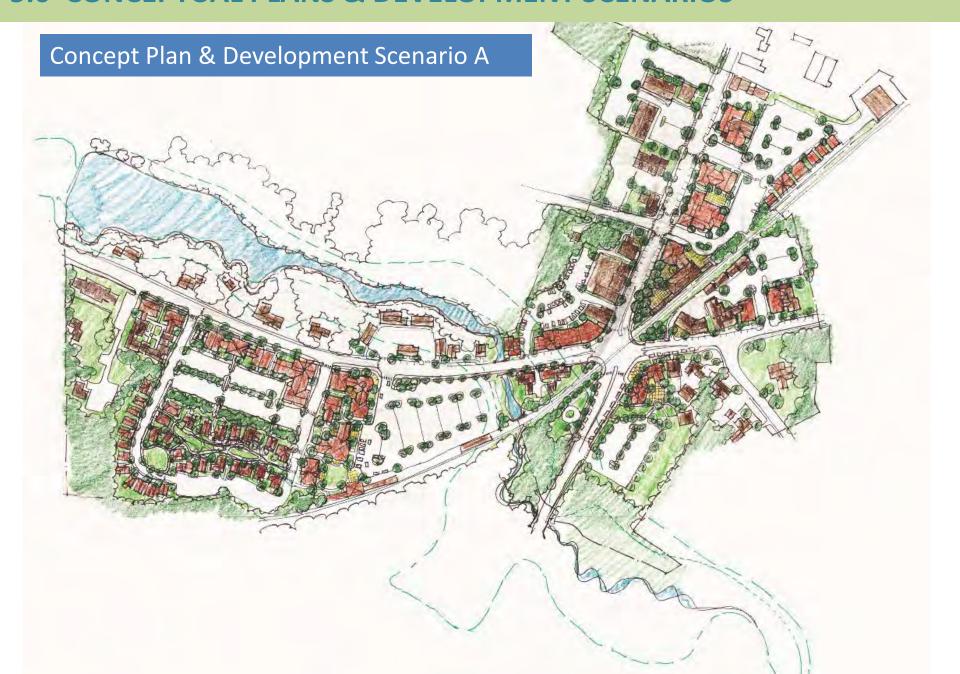

## **NORTH SCITUATE SETTING & CONTEXT**

- A traditional neighborhood center with a small mix of shops, restaurants, and services.
- ☐ MBTA Greenbush **Commuter Rail** service with ample parking and daily service to Boston
- ☐ Primarily **single family homes** and some apartments, many within walking distance of train station.
- ☐ The historic **W.P.A Building** provides a cozy gathering place for community activities.
- ☐ **Proximity to markets** in North Scituate and South Cohasset.
- ☐ Great **opportunities** for commuting residents or small business owners that want to work and live in close proximity.