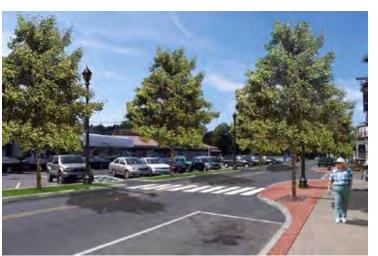

## **NORTH SCITUATE SETTING & CONTEXT**

- A traditional neighborhood center with a small mix of shops, restaurants, and services.
- ☐ MBTA Greenbush **Commuter Rail** service with ample parking and daily service to Boston
- ☐ Primarily **single family homes** and some apartments, many within walking distance of train station.
- ☐ The historic **W.P.A Building** provides a cozy gathering place for community activities.
- ☐ **Proximity to markets** in North Scituate and South Cohasset.
- ☐ Great **opportunities** for commuting residents or small business owners that want to work and live in close proximity.

#### PROPERTY CHARACTERISTICS

- ☐ **59 properties** and nearly **50 acres** in the NSV Study Area
- ☐ Most properties classified as **mixed use** (commercial and residential) and SF homes.
- ☐ **76 dwelling units** in the NSV Study Area.
- ☐ 76% properties either **owner-occupied** or owned by residents of Scituate.
- ☐ **75 buildings** averaging over 100 years.
- ☐ 158,115 net square feet with an average of 3,100 square feet per building.
- 50% of building in "average" **condition**; only 7 buildings rated as "excellent" or "very good" condition.
- ☐ Total **taxable value** of properties \$31,471,500 (an average of value of \$1.35 million per acre).