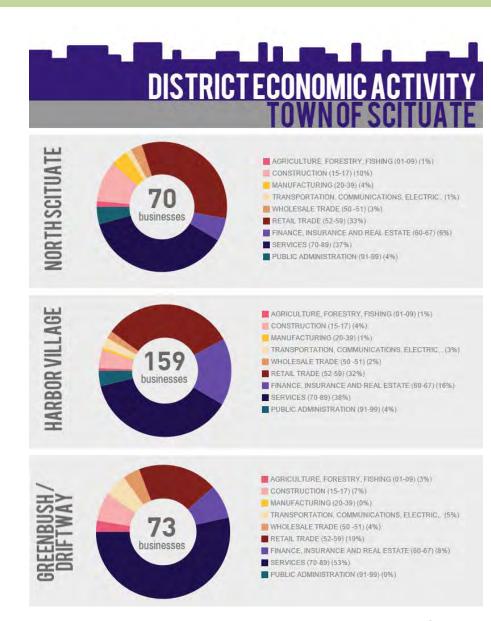

|

#### **CURRENT MIX OF BUSINESSES & SERVICES**

- 89 employers in NSV Study Area
- □ Primary market is surrounding neighborhoods.
- Business generally geared to goods and services needed on a regular basis (i.e. convenience/small grocery, food and drink, fitness, financial services, post office and personal services).
- ☐ Some specialty shops, several contractors and repair services.
- ☐ About **300 people working** in the village area.
- Mostly **small businesses** (about 48% employ between 1-4 persons).
- ☐ Vast majority occupy less than 10,000 SF; 38% occupy less than 2,500 SF.



## **PUBLIC INFRASTRUTURE & UTILITIES**

| Pu | blic Water and Sewer                                                          |  |  |  |
|----|-------------------------------------------------------------------------------|--|--|--|
|    | NSV Area serviced by public water system but not the public sewer system.     |  |  |  |
|    | Scituate's sewer plan includes 6 phases (3 have been completed).              |  |  |  |
|    | North Scituate sewering is in Phase V.                                        |  |  |  |
|    | Scituate WWTP capacity is 1.6 mgpd.                                           |  |  |  |
|    | DPW priority to address poor condition of collection system before expansion. |  |  |  |
|    | Phase V could be 3-5 years out.