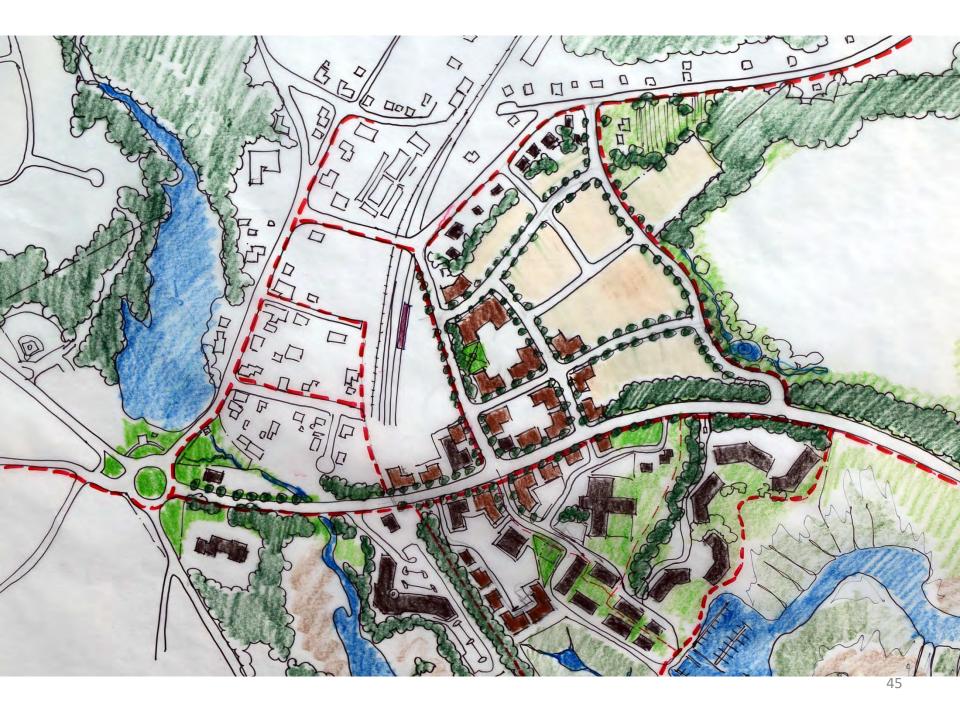

Turner Bailey Road, Gannett Road, and/or Country Way in the Village Center; and
- ☐ Information kiosks and business directories at the MBTA station and near the main intersection at Gannett Road and Country Way.



#### **Other General Actions:**

- Program <u>community activities and events</u> in the pocket park on HT Bailey (possibly converting it to a dog park), new playground at WPA Building, former Train depot platform, and other civic gathering areas that may be created in the future.
- ☐ Work with the MBTA on reallocating the Henry Turner Bailey <u>parking lot</u> for general public use and/or to support development in the village center. Possibly make a land swap with the SHA parcel north of station to use as secondary parking coupled with a TOD project in either location.











# VISION PLAN



# NORTH SCITUATE VILLAGE CENTER

**Scituate Economic Development Commission** 





Landscape Architecture and Planning