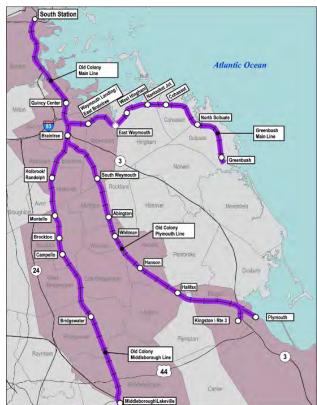

## **NORTH SCITUATE SETTING & CONTEXT**

- A traditional neighborhood center with a small mix of shops, restaurants, and services.
- ☐ MBTA Greenbush **Commuter Rail** service with ample parking and daily service to Boston
- ☐ Primarily **single family homes** and some apartments, many within walking distance of train station.
- ☐ The historic **W.P.A Building** provides a cozy gathering place for community activities.
- ☐ **Proximity to markets** in North Scituate and South Cohasset.
- ☐ Great **opportunities** for commuting residents or small business owners that want to work and live in close proximity.